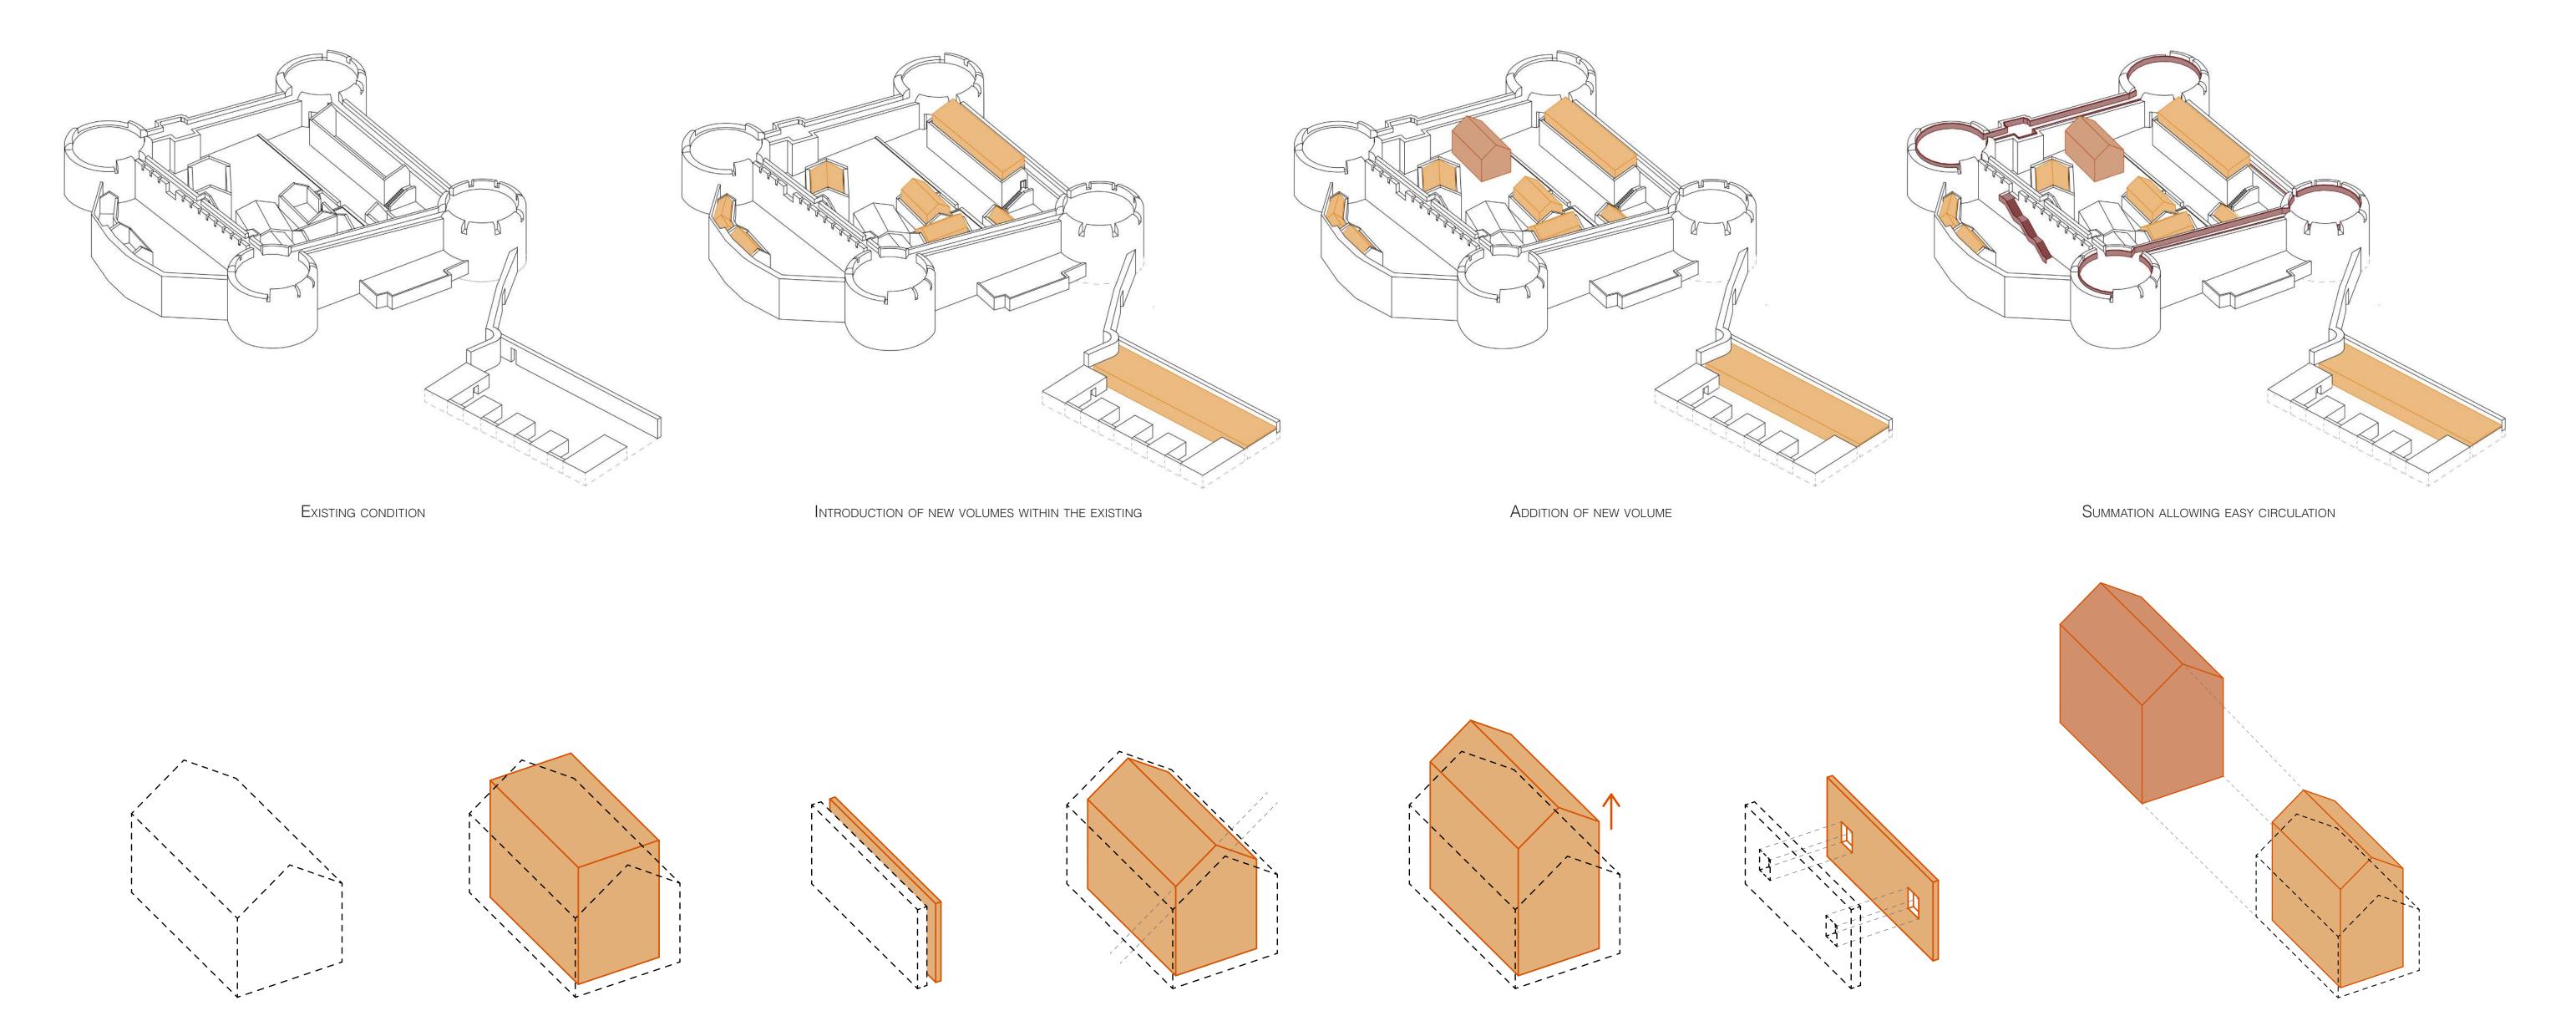

ARTISTS IN RESIDENCE

LOCAL ARTISTS

General Public

Buung

Reuse of cultural heritage - Fortress Spanjola

POLITECNICO DI MILANO - School of Architectrue Built Environment Interiors - Architecture Master Thesis - A.Y. 2020-2021 Students: Miriam Aisa (925860), Ksenija Pejovic (925893) Supervisors: Marco Borsotti, Pierluigi Salvadeo