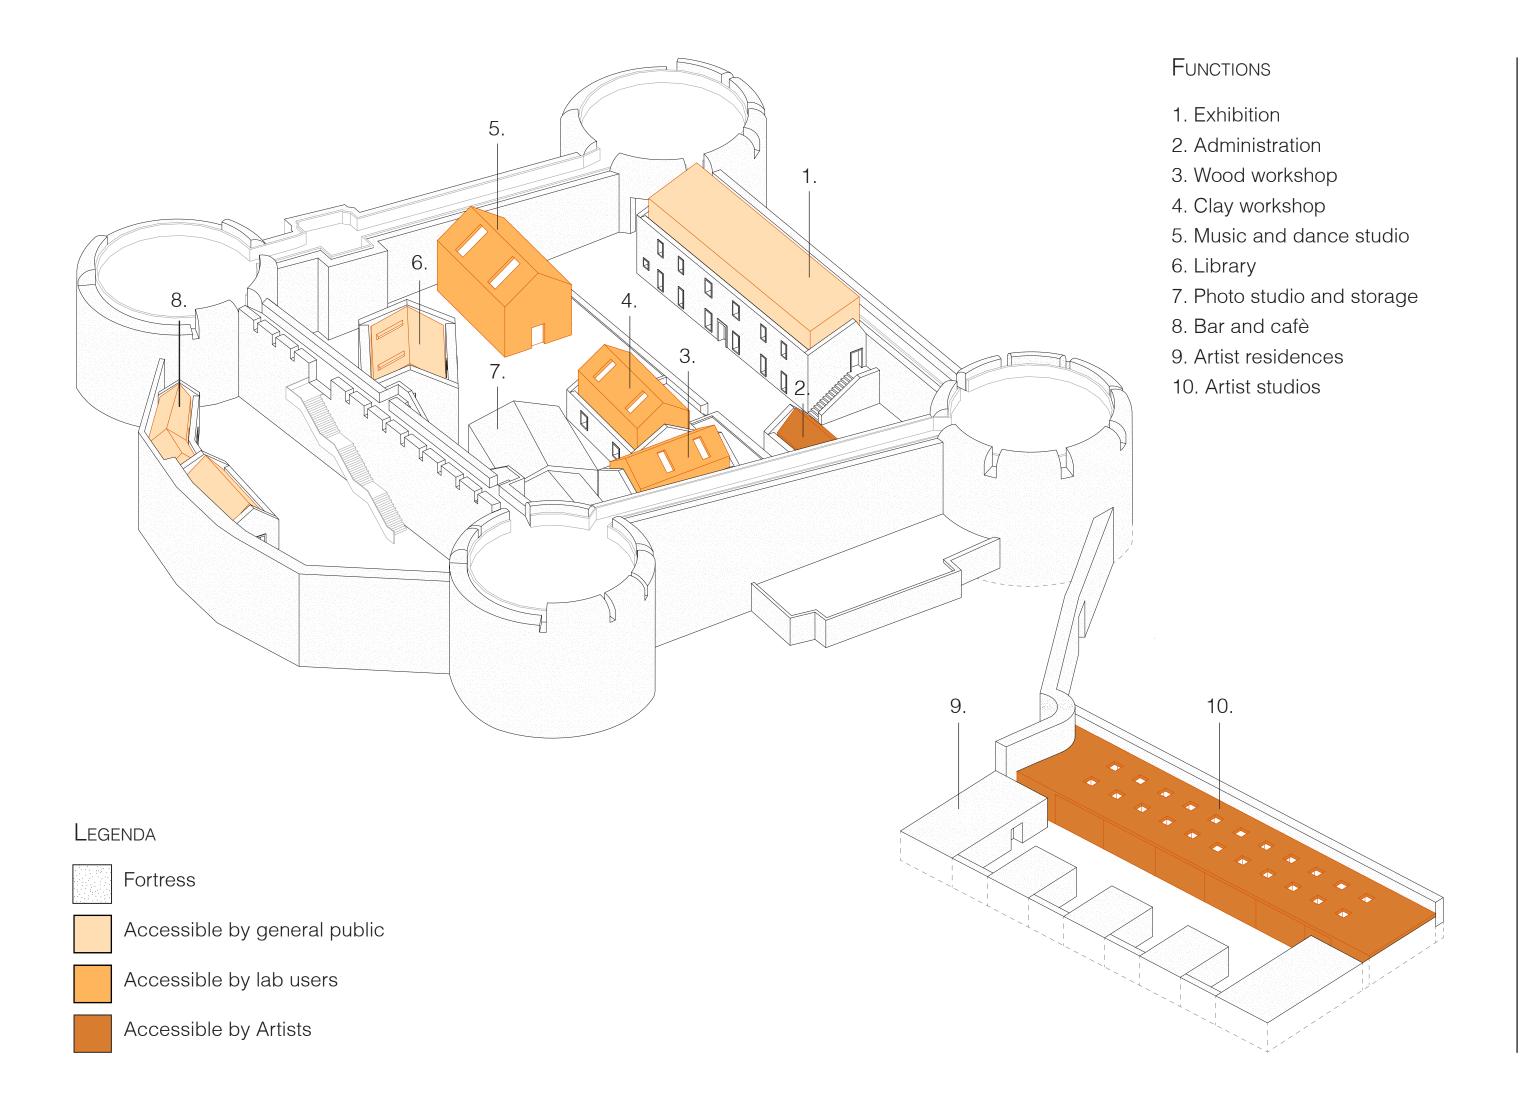

ARTISTS IN RESIDENCE

LOCAL ARTISTS

General Public

Buung

Reuse of cultural heritage - Fortress Spanjola

POLITECNICO DI MILANO - School of Architectrue Built Environment Interiors - Architecture Master Thesis - A.Y. 2020-2021 Students: Miriam Aisa (925860), Ksenija Pejovic (925893) Supervisors: Marco Borsotti, Pierluigi Salvadeo