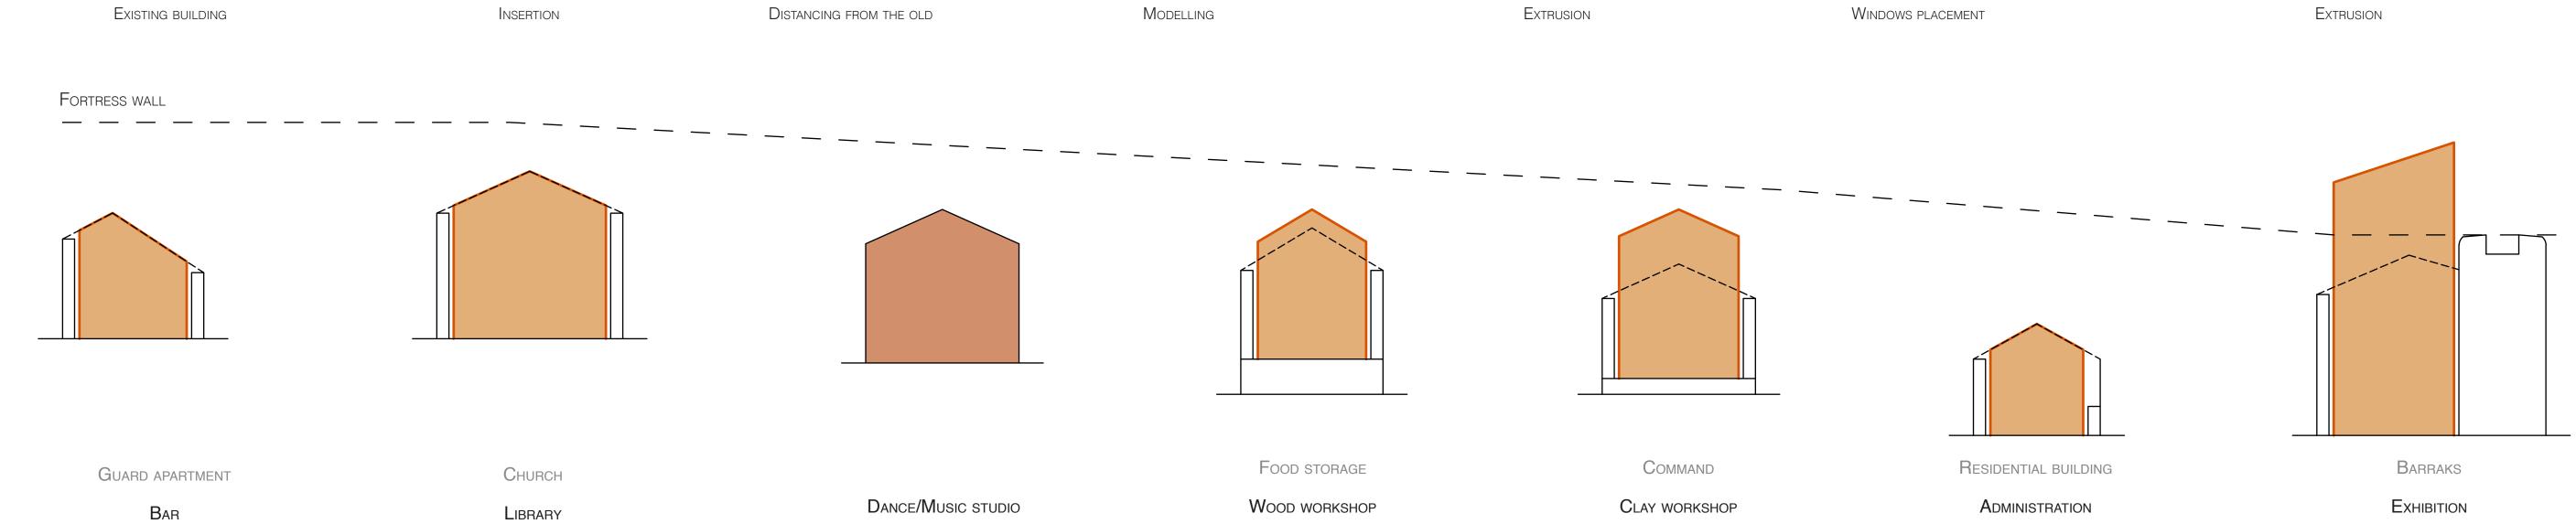

ARTISTS IN RESIDENCE

LOCAL ARTISTS

General Public

Buung

Reuse of cultural heritage - Fortress Spanjola

POLITECNICO DI MILANO - School of Architectrue Built Environment Interiors - Architecture Master Thesis - A.Y. 2020-2021 Students: Miriam Aisa (925860), Ksenija Pejovic (925893) Supervisors: Marco Borsotti, Pierluigi Salvadeo