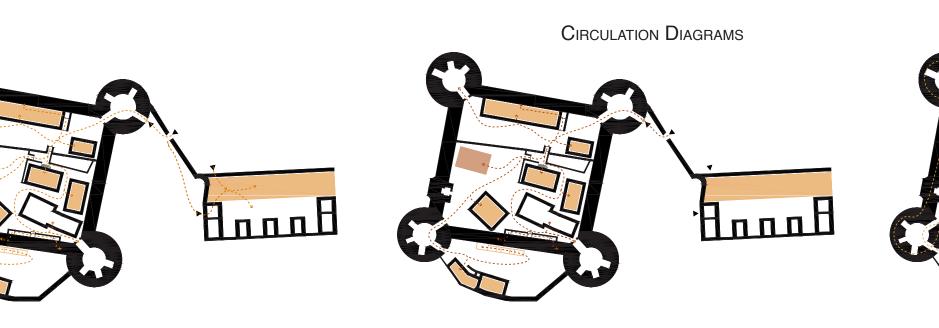

ARTISTS IN RESIDENCE

LOCAL ARTISTS

General Public

Buung

Reuse of cultural heritage - Fortress Spanjola

POLITECNICO DI MILANO - School of Architectrue Built Environment Interiors - Architecture Master Thesis - A.Y. 2020-2021 Students: Miriam Aisa (925860), Ksenija Pejovic (925893) Supervisors: Marco Borsotti, Pierluigi Salvadeo