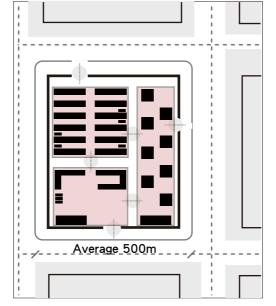

# Average 500m

#### ISSUE 1 Urban Traffic Jam

Althrough boundaries and inner scape of Danwei compound have changed a lot since the founding of the country, but the large area of Danwei, the distance between urban main roads its often greater than 500 meters. In addiction, the fact that the internal roads of the Danwei are not open to outside and caused problems that the city lack of effective branch roads.