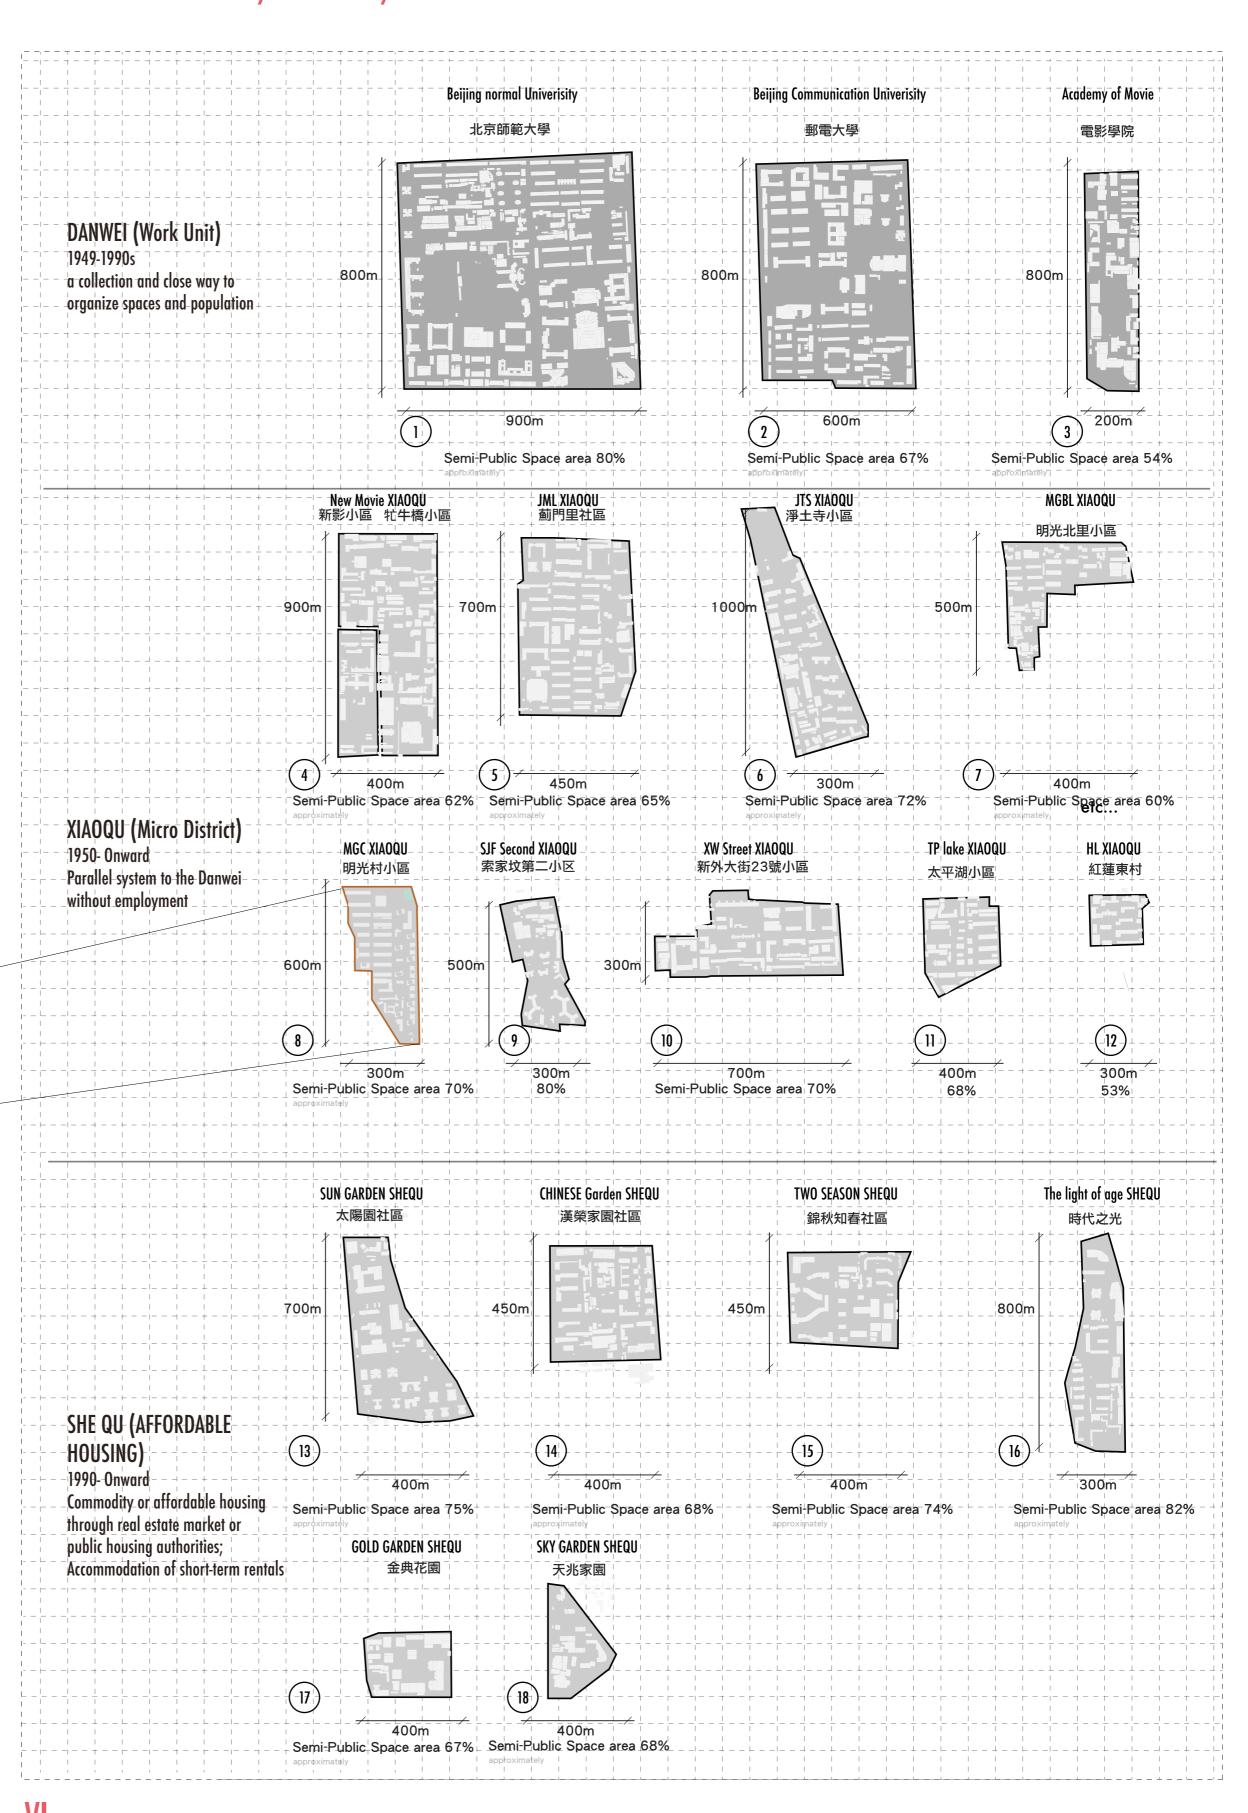

## IV. RESEARCH AREA XIZHIMEN

#### XIZHIMEN LOCATION



#### **XIZHIMEN CONTEXT**





MGC Design Area
2025 Urban renewal
area





# V. SCALE OF DANWEI/ XIAOQU/ SHEQU



#### VI. SPATIAL ISSUE

# Average 500m

#### ISSUE 1 Urban Traffic Jam

Althrough boundaries and inner scape of Danwei compound have changed a lot since the founding of the country, but the large area of Danwei, the distance between urban main roads its often greater than 500 meters. In addiction, the fact that the internal roads of the Danwei are not open to outside and caused problems that the city lack of effective branch roads.



### ISSUE 3 Poor Internal Intergration

The internal working area of the Danwei and housing area have less contact with each other. It's also happened in Xiaoqu and Shequ, some Xiaoqu was transformed by Danwei but splited in many parts. the connectivity and integration of the plots declined while the internal separation increased, These phenomenon have led