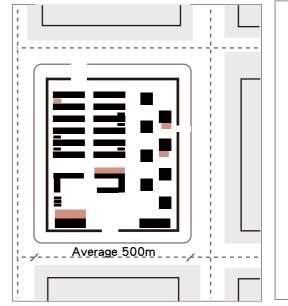

# Average 500m

#### ISSUE 1 Urban Traffic Jam

Althrough boundaries and inner scape of Danwei compound have changed a lot since the founding of the country, but the large area of Danwei, the distance between urban main roads its often greater than 500 meters. In addiction, the fact that the internal roads of the Danwei are not open to outside and caused problems that the city lack of effective branch roads.