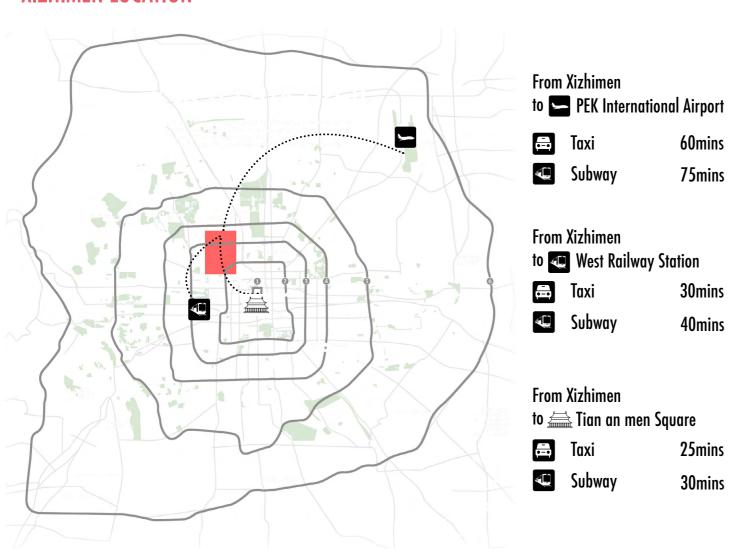

## IV. RESEARCH AREA XIZHIMEN

#### XIZHIMEN LOCATION



#### **XIZHIMEN CONTEXT**





MGC Design Area
2025 Urban renewal
area





# V. SCALE OF DANWEI/ XIAOQU/ SHEQU



#### VI. SPATIAL ISSUE

# Average 500m

#### ISSUE 1 Urban Traffic Jam

Althrough boundaries and inner scape of Danwei compound have changed a lot since the founding of the country, but the large area of Danwei, the distance between urban main roads its often greater than 500 meters. In addiction, the fact that the internal roads of the Danwei are not open to outside and caused problems that the city lack of effective branch roads.



### ISSUE 3 Poor Internal Intergration

The internal working area of the Danwei and housing area have less contact with each other. It's also happened in Xiaoqu and Shequ, some Xiaoqu was transformed by Danwei but splited in many parts. the con