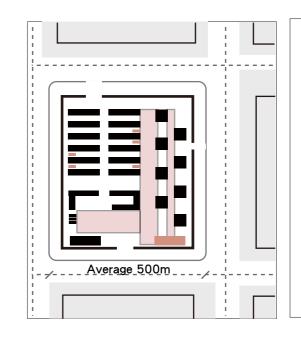

# Average 500m

#### ISSUE 1 Urban Traffic Jam

Althrough boundaries and inner scape of Danwei compound have changed a lot since the founding of the country, but the large area of Danwei, the distance between urban main roads its often greater than 500 meters. In addiction, the fact that the internal roads of the Danwei are not open to outside and caused problems that the city lack of effective branch roads.