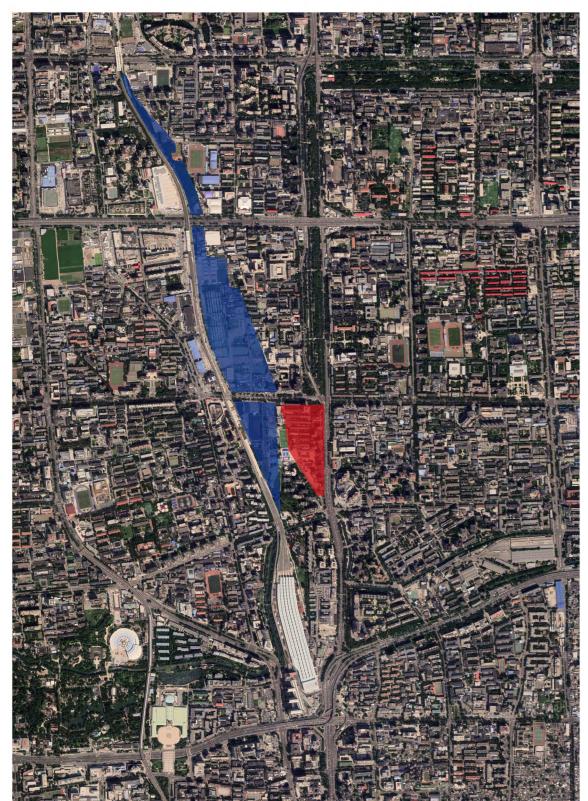

## IV. RESEARCH AREA XIZHIMEN

#### XIZHIMEN LOCATION



#### **XIZHIMEN CONTEXT**





MGC Design Area
2025 Urban renewal
area





# V. SCALE OF DANWEI/ XIAOQU/ SHEQU



#### VI. SPATIAL ISSUE

# Average 500m

#### ISSUE 1 Urban Traffic Jam

Althrough boundaries and inner scape of Danwei compound have changed a lot since the founding of the country, but the large area of Danwei, the distance between urban main roads its often greater than 500 meters. In addiction, the fact that the internal roads of the Danwei are not open to outside and caused problems that the city lack of effective branch roads.



### ISSUE 3 Poor Internal Intergration

The internal working area of the Danwei and housing area have less contact with each other. It's also happened in Xiaoqu and Shequ, some Xiaoqu was transformed by Danwei but splited in many parts. the connectivity and integration of th