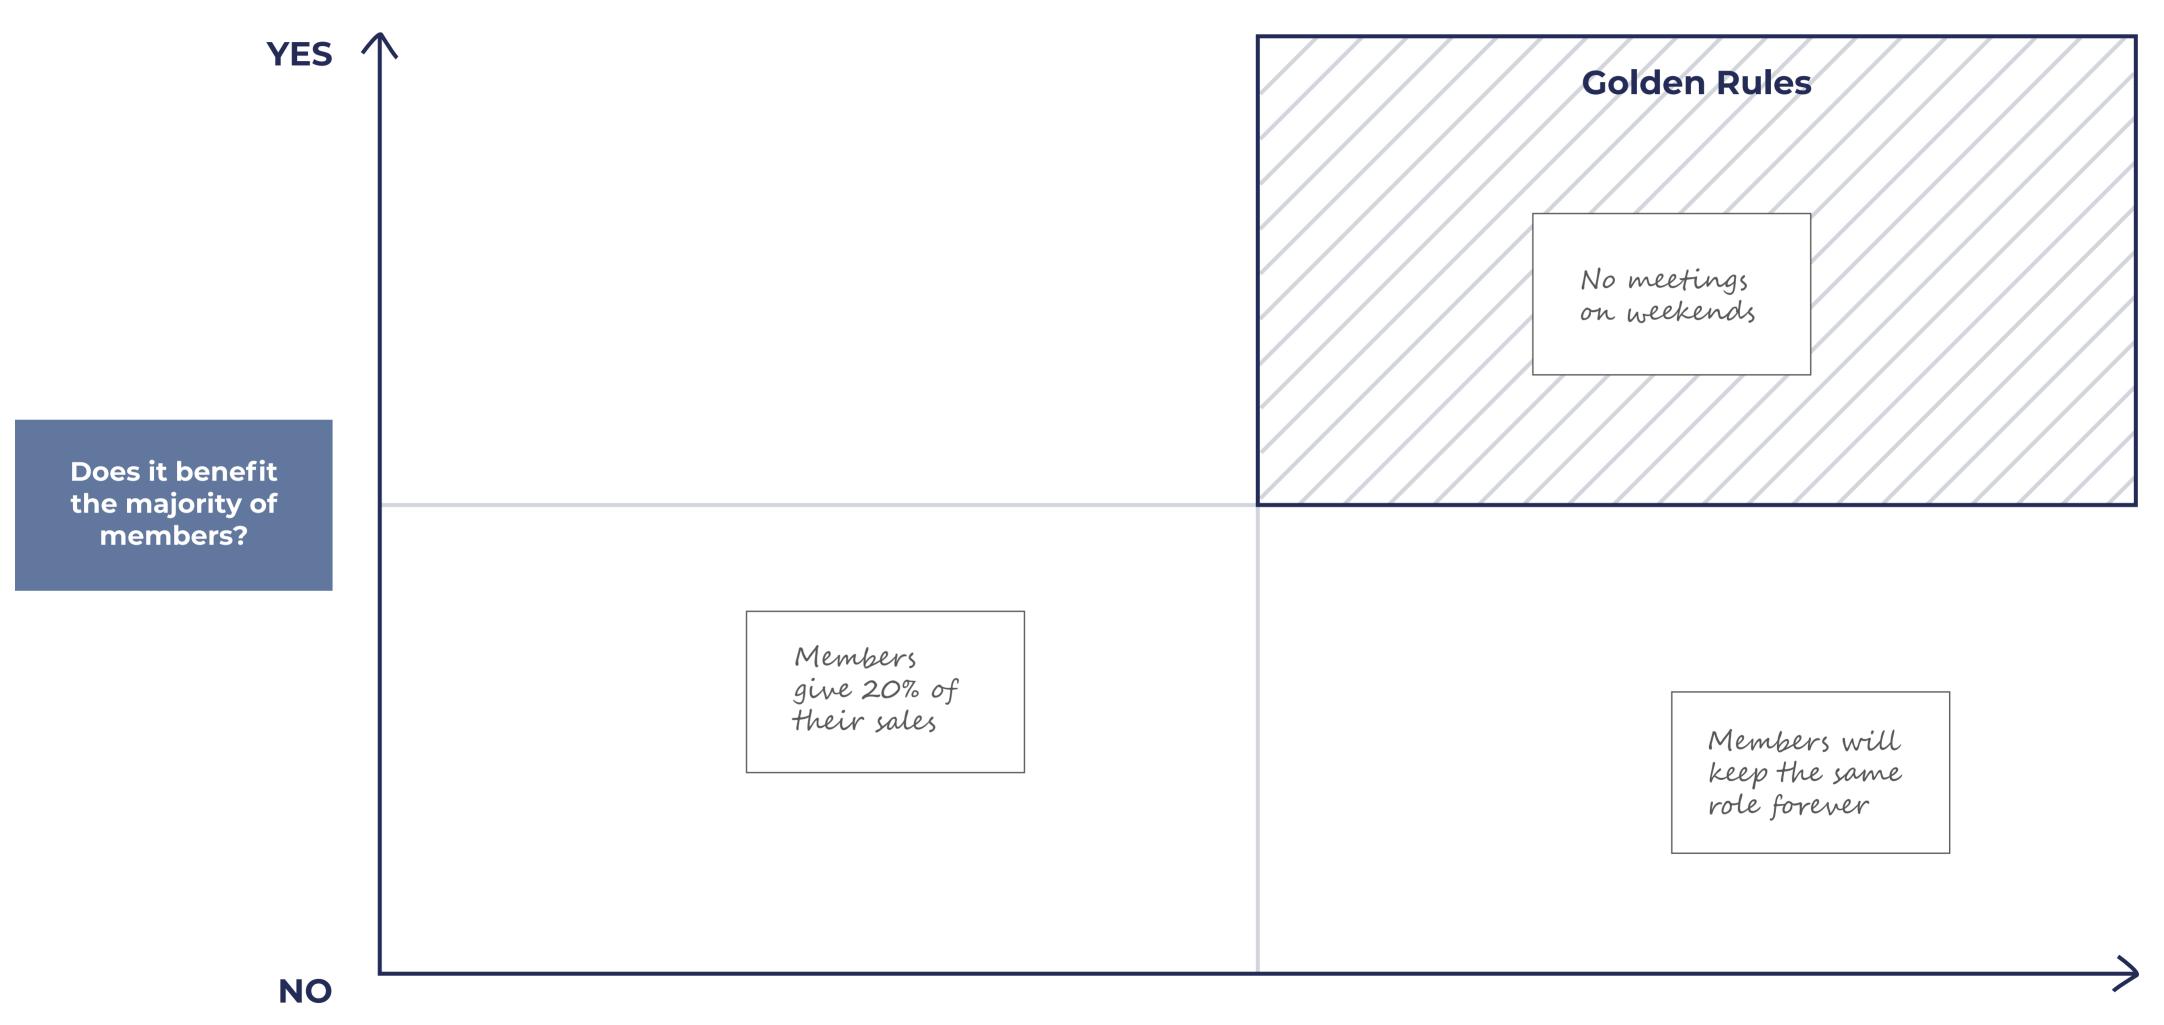

Members give 20% of their sales

#### Rules' cards

Members will keep the same role forever

| Communications                        | Community meetings         | Roles                                         |  |
|---------------------------------------|----------------------------|-----------------------------------------------|--|
|                                       | No meetings<br>on weekends | Members will<br>keep the same<br>role forever |  |
| Payments                              | Delivery                   | Resources management                          |  |
| Members<br>give 20% of<br>their sales |                            |                                               |  |
| Other                                 | Other                      | Other                                         |  |
|                                       |                            |                                               |  |
|                                       |                            |                                               |  |
|                                       |                            |                                               |  |