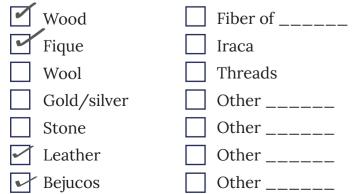

#### Resources' check:

Check the ones you have access to.

| Wood        | Fiber of |
|-------------|----------|
| Fique       | Iraca    |
| Wool        | Threads  |
| Gold/silver | Other    |
| Stone       | Other    |
| Leather     | Other    |
| Beiucos     | Other    |

Write down all the ones you found with the 1.1 tool

Spaces:

- The park
- The cultural house
- The city hall
- Radio station

Resources:

- Wood
- Figue
- Leather
- Bejuco