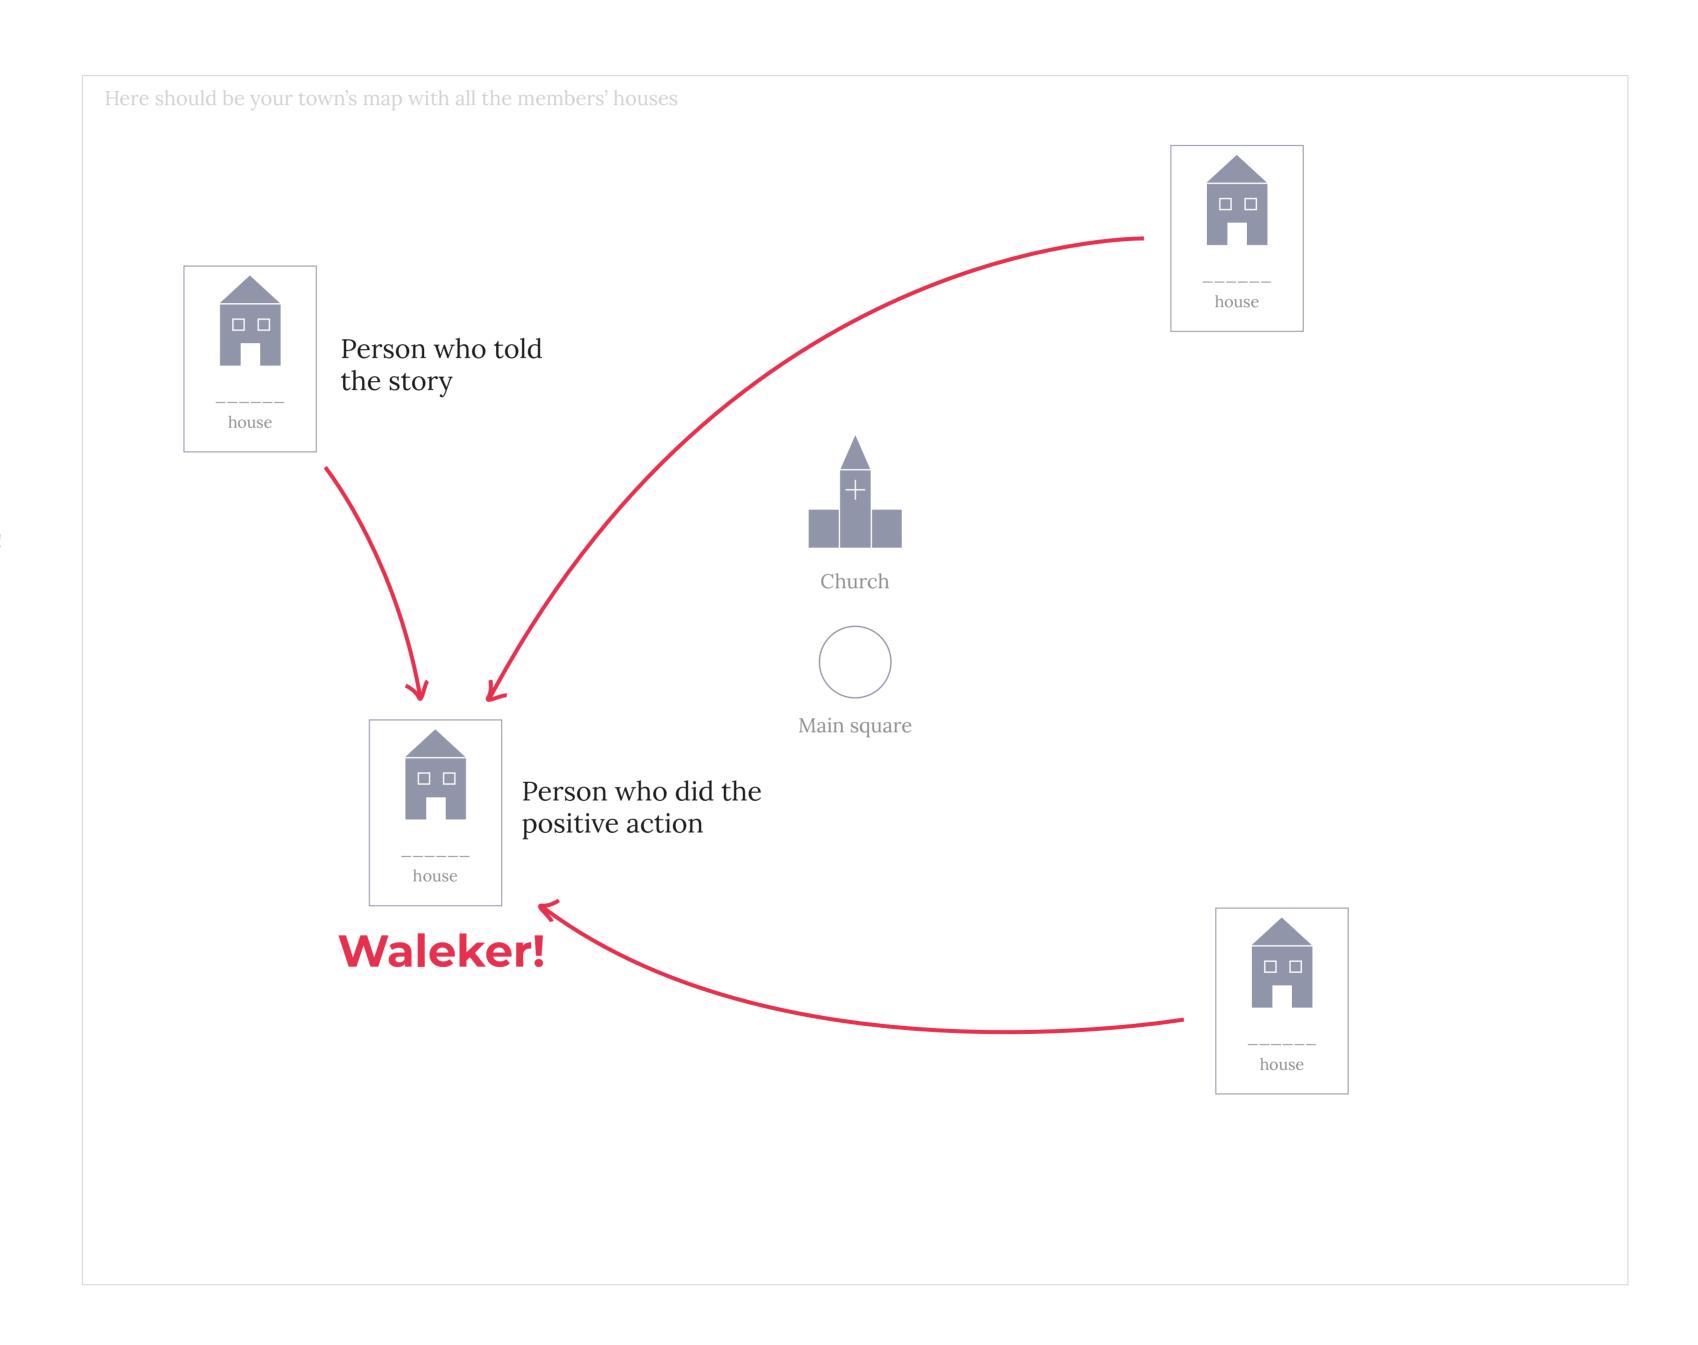

### This tool doesn't have to be printed!

Take the map you did before, to make the connections out of the stories you told.

Draw arrows coming from the house of the person who told the story, going to the house of the person who did the favor.

The person or persons who has more arrows going towards him/her, is what we have called Waleker, the Community Weaver!

Just use this as an example of how to do it.

Tools until next phase:

**Identity** phase

The person or persons who has more arrows going towards him/her, is what we have called Waleker, the Community Weaver!

Just use this as an example of how to do it.

Tools until next phase: