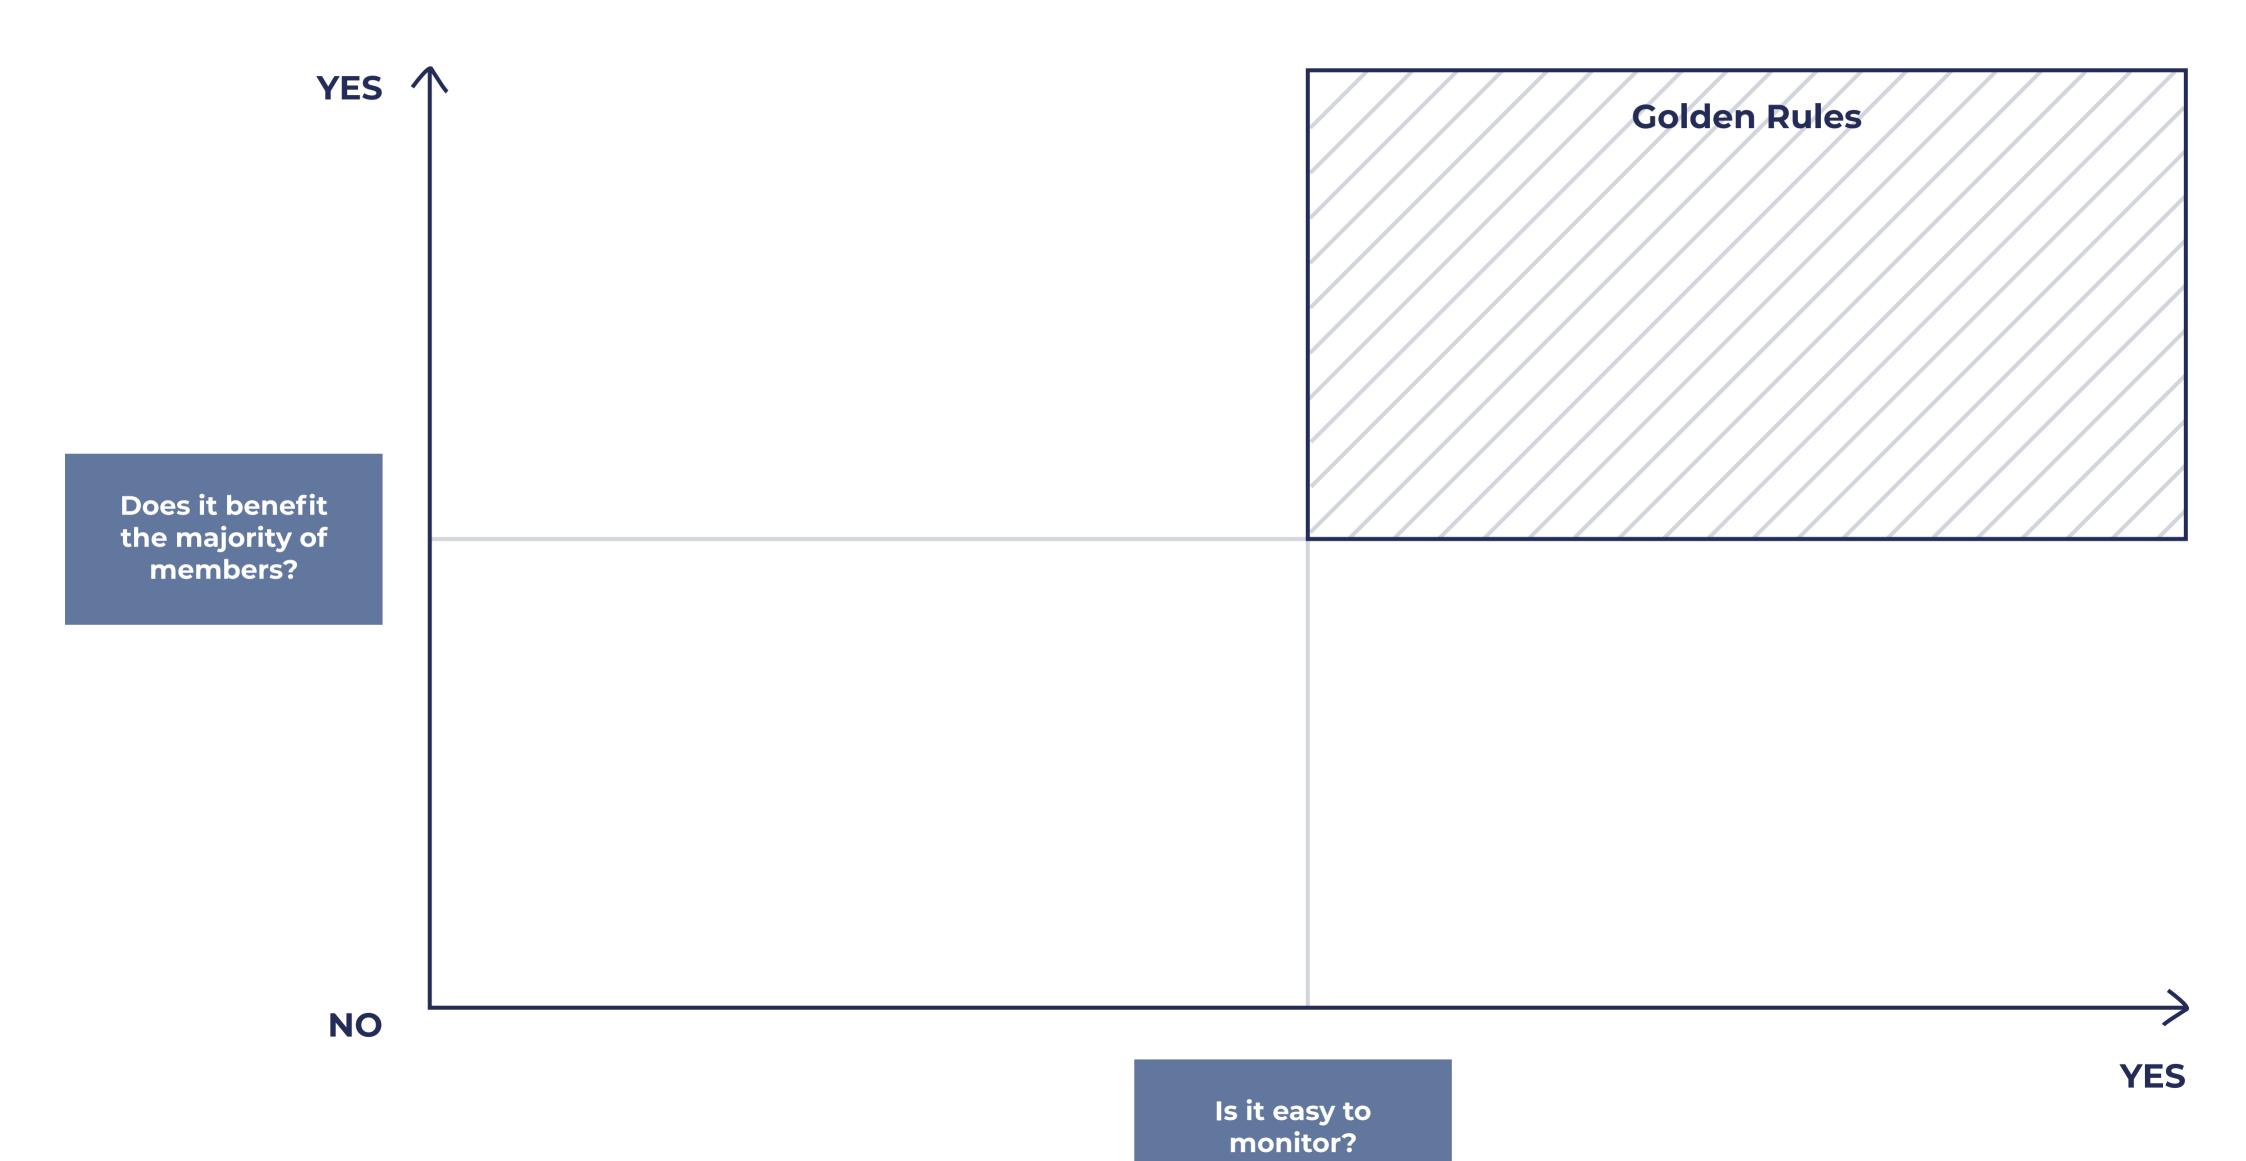

#### Next : Rules

|            | GUARDIAN |
|------------|----------|
| <b>3.4</b> | ANGEL    |

Who will take care of each other? Choose someone who will support you in case of need, and who will inform you about the news when you couldn't get them.