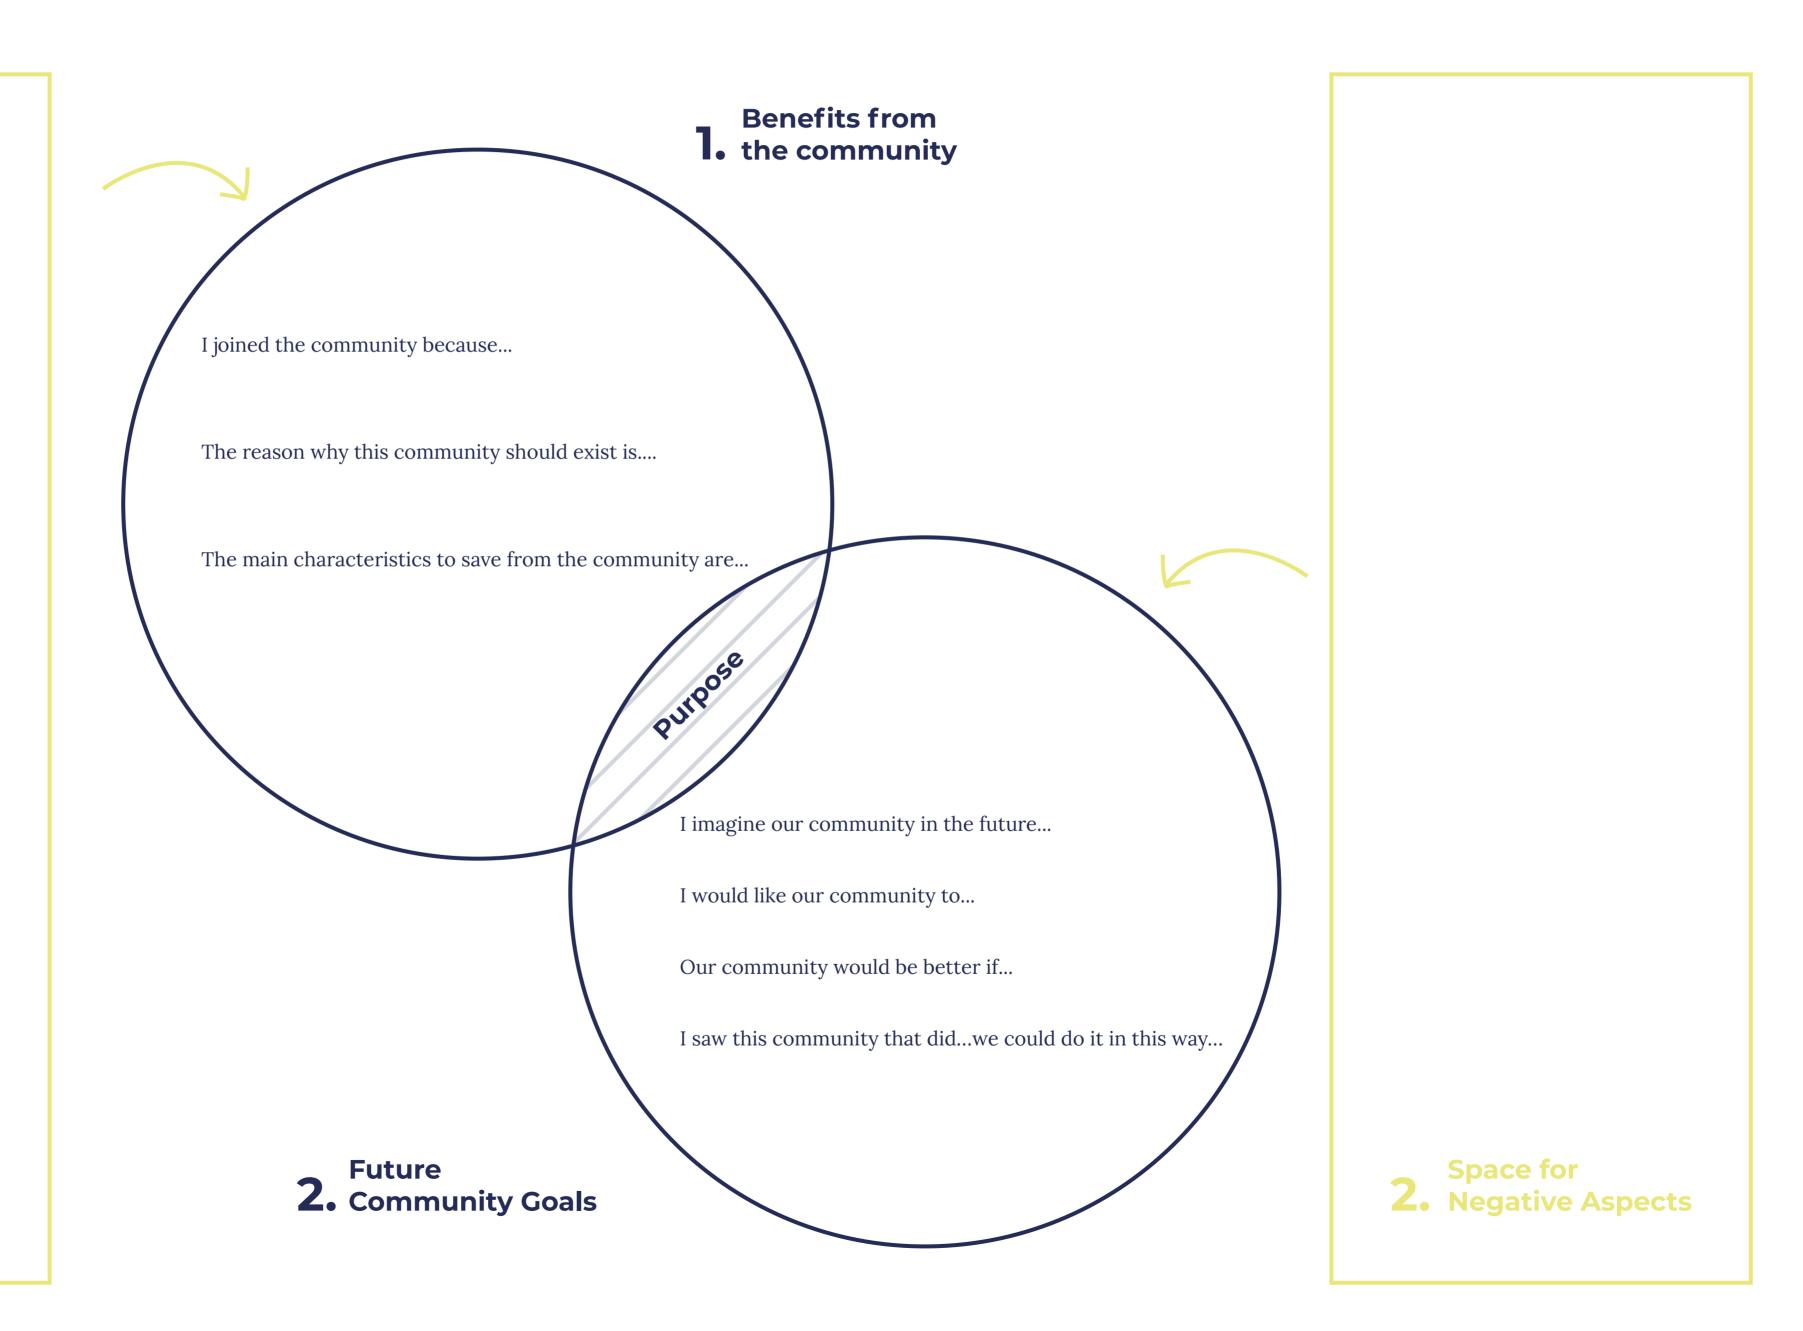

### 1. Benefits from the community

I joined the community because...
we can make the best designs in figue in
Colombia

The reason why this community should exist is....

that it is nationally recognized for its work

The main characteristics to save from the community are...

that we are great at weaving
and dying

# Purpose

I imagine our community in the future...
with our own space to meet

I would like our community to... be bond together and to trust each other

Our community would be better if... we could discuss before fighting

I saw this community that did...we could do it in this way... selling with a website selling on instagram

**2.** Future Community Goals

We have many fights