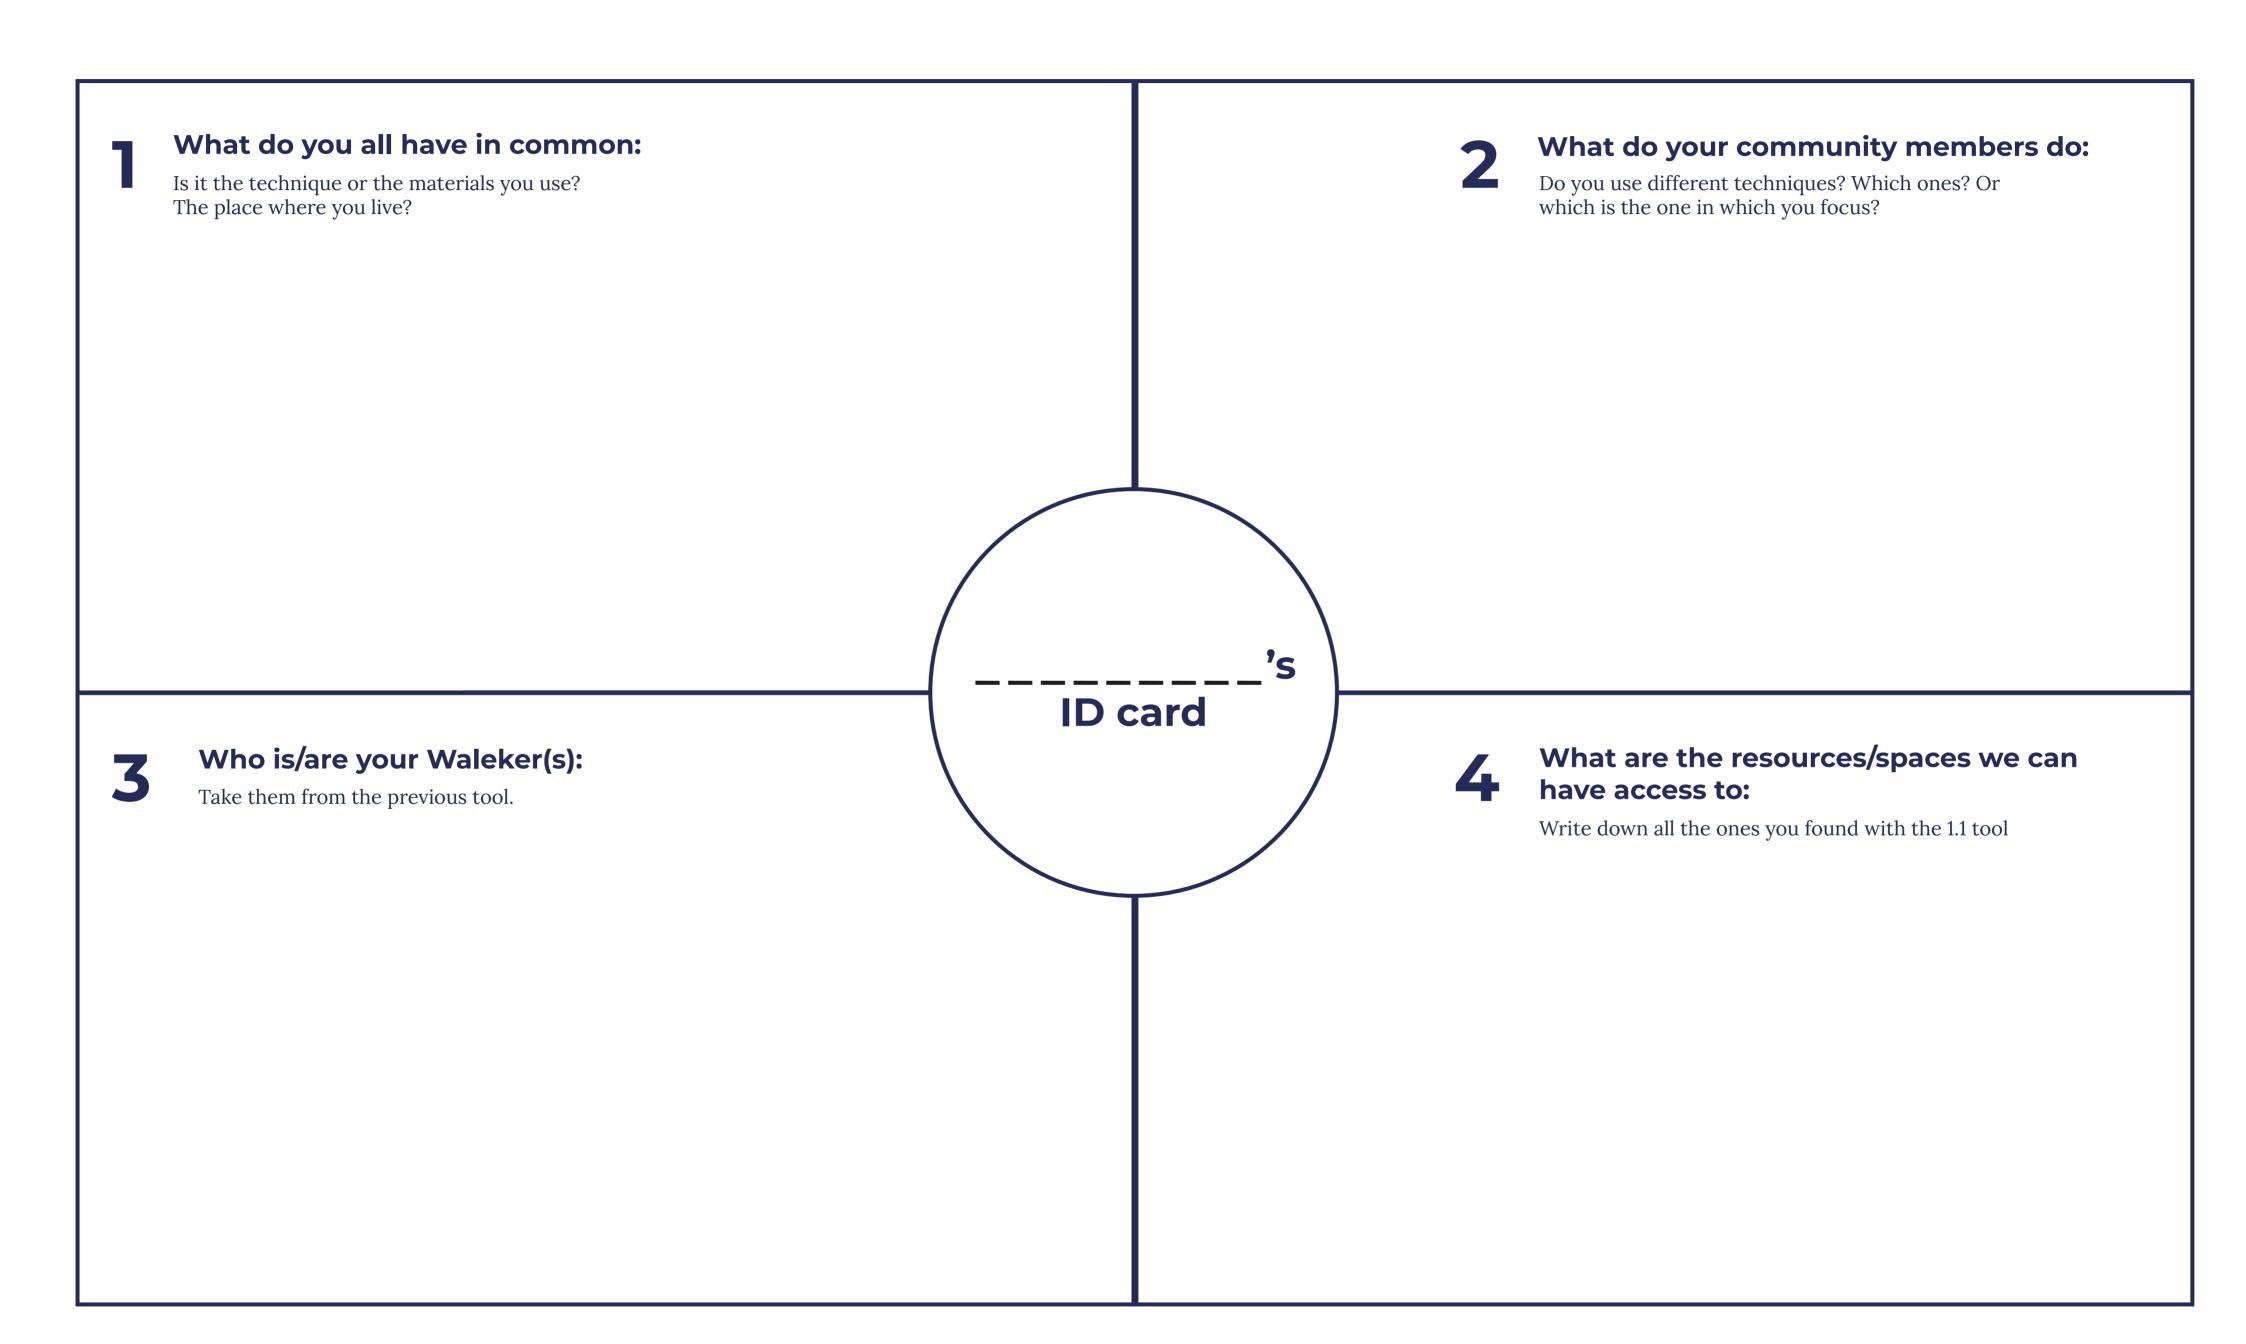

#### What do you all have in common:

Is it the technique or the materials you use? The place where you live?

We live in Curiti We work with figue What do your community members do:

Do you use different techniques? Which ones? Or which is the one in which you focus?

We knit in figue in the next techniques:

- Crochet
- Two needles
- Loom

We process figue until it becomes a thread

Who is/are your Waleker(s):

Take them from the previous tool.

- Maria
- Elvira

What are the resources/spaces we can have access to:

Write down all the ones you found with the 1.1 tool

Spaces:

- The park
- The cultural house
- The city hall
- Radio station

Resources:

- Wood
- Figue
- Leather
- Bejuco