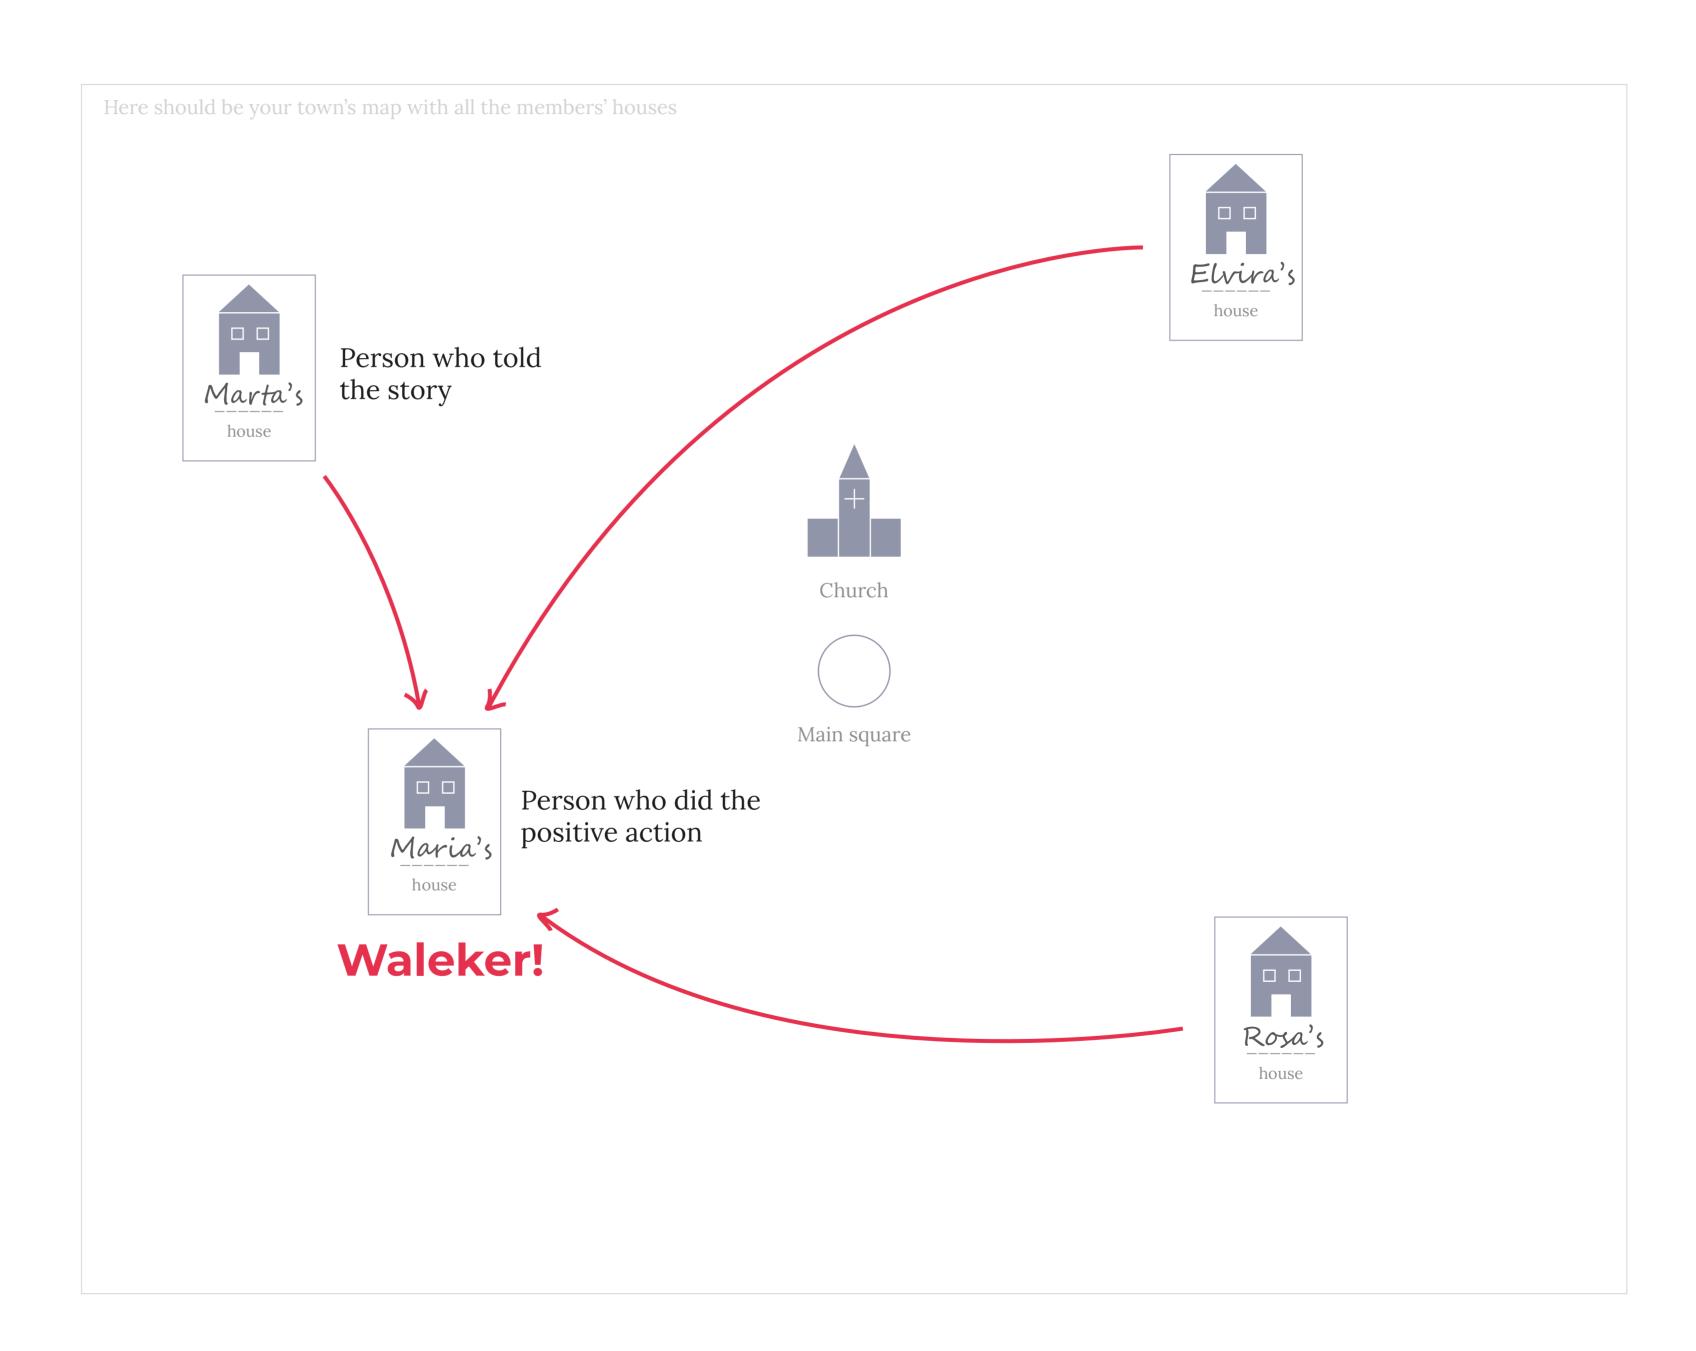

### This tool doesn't have to be printed!

Take the map you did before, to make the connections out of the stories you told.

Draw arrows coming from the house of the person who told the story, going to the house of the person who did the favor.

The person or persons who has more arrows going towards him/her, is what we have called Waleker, the Community Weaver!

Just use this as an example of how to do it.

Tools until next phase:

**Identity** phase

The person or persons who has more arrows going towards him/her, is what we have called Waleker, the Community Weaver!

Just use this as an example of how to do it.

Tools until next phase:

We knit in figue in the next techniques:

- Crochet
- Two needles
- Loom

We process figue until it becomes a thread

Who is/are your Waleker(s):

Take them from the previous tool.

- Maria
- Elvira

What are the resources/spaces we can have access to: