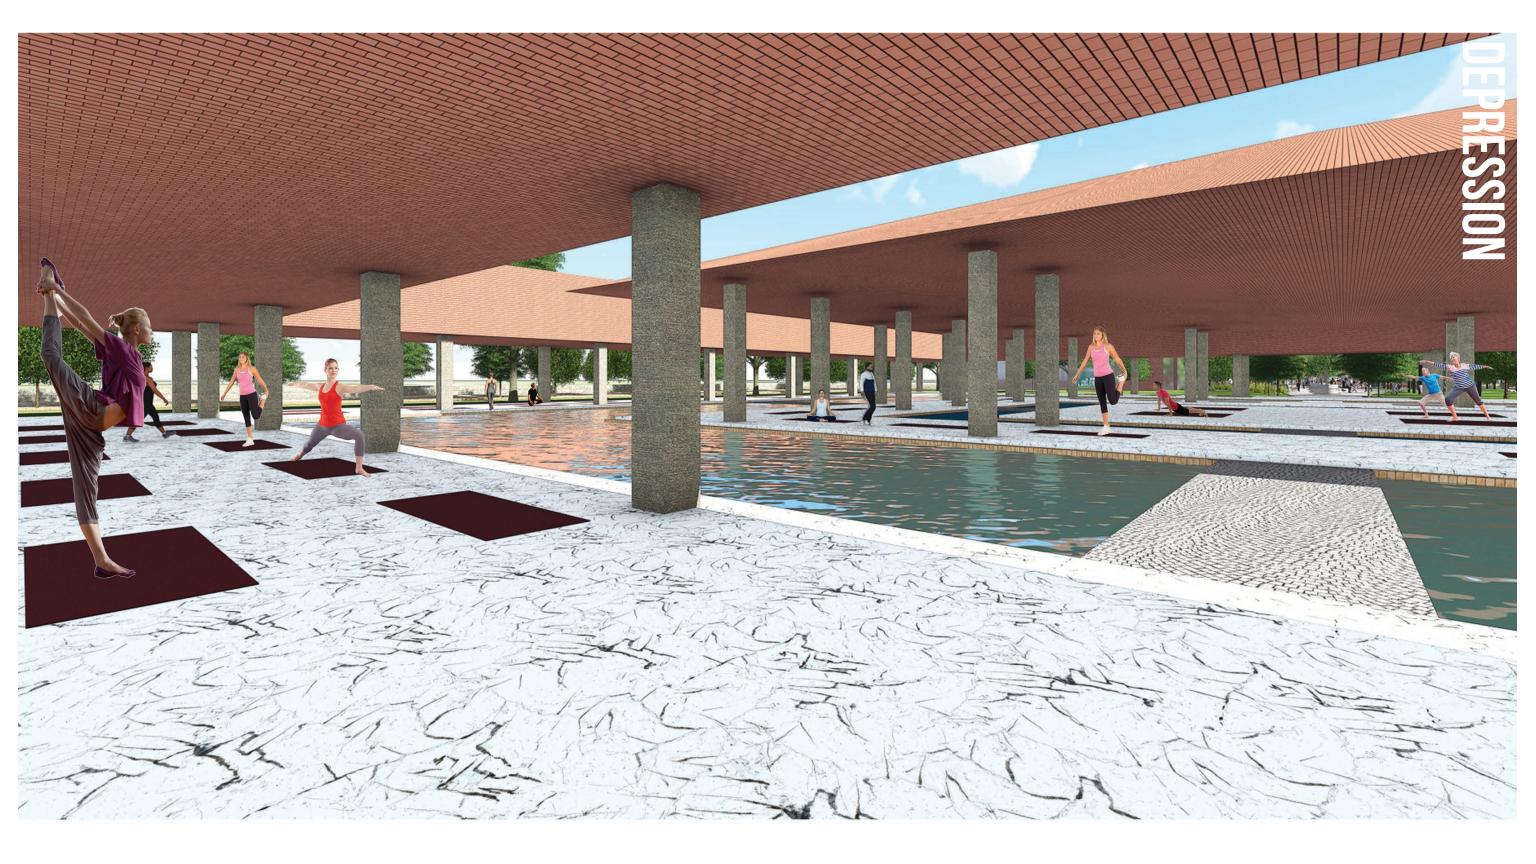

LDING WALL** --AIR CAVITY (300MM) FURRING STRIPS/AIR SPACE WATERPROOF BACKER JOINTS AND FASTNERS FIBROUS GROWTH MEDIA · VEGETATION ... BRACING (AT EVERY FLOOR LEVEL) ...CAVITY INSULATION

#### **CURTAIN WALL**









# HEALING LANDSCAPE









## SECTION AND LANDSCAPE DETAILS













#### **TREES**







Hibiscus Rosa-sinensis



Cestrums



Gardenia



Clerodendrum Inerme



Duranta Plumeria

#### MATERIALS



Citrus Sinensis

Granite used in the memorial wall



Permeable paver



Permeable pavers used on path



Granite used in the closed memorial

## SECTION AND LANDSCAPE DETAILS























Vernonia Elaeagnifolia

MATERIALS



Metal used in seating



Wood used in seating and pergola



Permeable pavers used on path



Highlighted permeable pavers used in path











### TREES











MATERIALS



Metal used in a truss



Wood is used in seating



Permeable pavers used on path



Concrete used in planter











Permeable paver used in plaza

Wood used in seating

Concrete used in water fountain

SECTION AND LANDSCAPE DETAILS

Permeable paver used in plaza



# THANK YOU