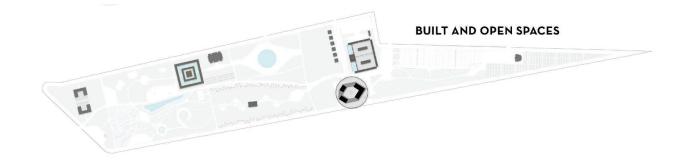

towards Mecca



Filling the grave with sand



Prayer meet held on the 4th day after

the demise



Feed food to poor for blessings on 15th Day

after the demise



Relatives gather on 40th day at home

### **BURIAL PROCESS - CHRISTIAN RITUALS**



























Put the coffin in the pit and close the grave with earth



Transportation to the Cemetery

Digging out mud for grave













Reaching out to others Telling one's story Interaction Spaces Play of light and shadows



Avoidance Confusion Elation Shock Fear Dark spaces Silent rooms Trees and alone seating



Overwhelmed Helplessness Hostility Areas with Activities to divert the mind and give it some peace



Frustation Irritation Anxiety

Paths with canopies Sensory Gardens Water elements







## LAYER DIAGRAM











# RITUALISTIC LANDSCAPE



Unorganised Existing Graves



Space definition through the different heights of the trees

























MATERIALS







Grass on top of the grave



Permeable pavers used on path



Asphalt on vehicular road

### SECTION AND LANDSCAPE DETAILS







O-1 Years

1-5 Years

5-10 Years

10-15 Years





### SECTION AND LANDSCAPE DETAILS











#### TREES













MATERIALS



Permeable paver used in cremation area



Permeable paver used in cremation floor



Permeable pavers used on path



Clay tiles on roof top of shops and cremation area

### SECTION AND LANDSCAPE DETAILS







Elevation from Elevation from Elevation from Healing Main Axis Graves Landscape Tulip Flower Gateway Surnise







**GROUND FLOOR PLAN** 

TYPICAL FLOOR PLAN