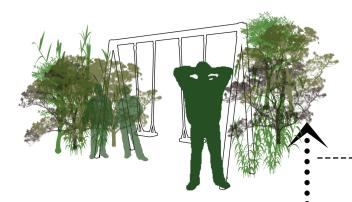

Avoidance Confusion Elation Shock Fear Dark spaces Silent rooms Trees and alone seating

Overwhelmed Helplessness Hostility Areas with Activities to divert the mind and give it some peace

Frustation Irritation Anxiety

Paths with canopies Sensory Gardens Water elements