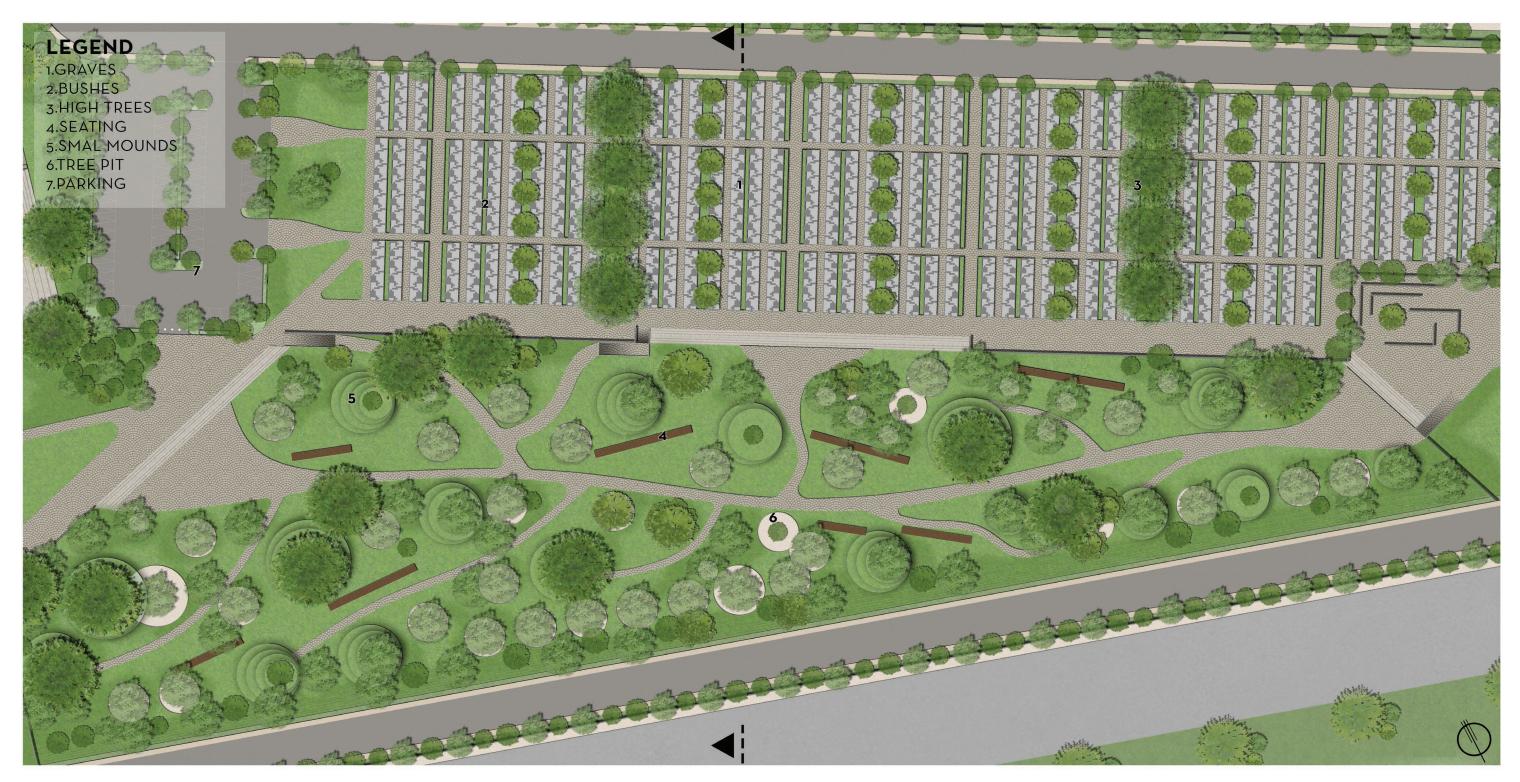

# RITUALISTIC LANDSCAPE

Unorganised Existing Graves

Space definition through the different heights of the trees

MATERIALS

Grass on top of the grave

Permeable pavers used on path

Asphalt on vehicular road

### SECTION AND LANDSCAPE DETAILS

O-1 Years

1-5 Years

5-10 Years

10-15 Years

### SECTION AND LANDSCAPE DETAILS