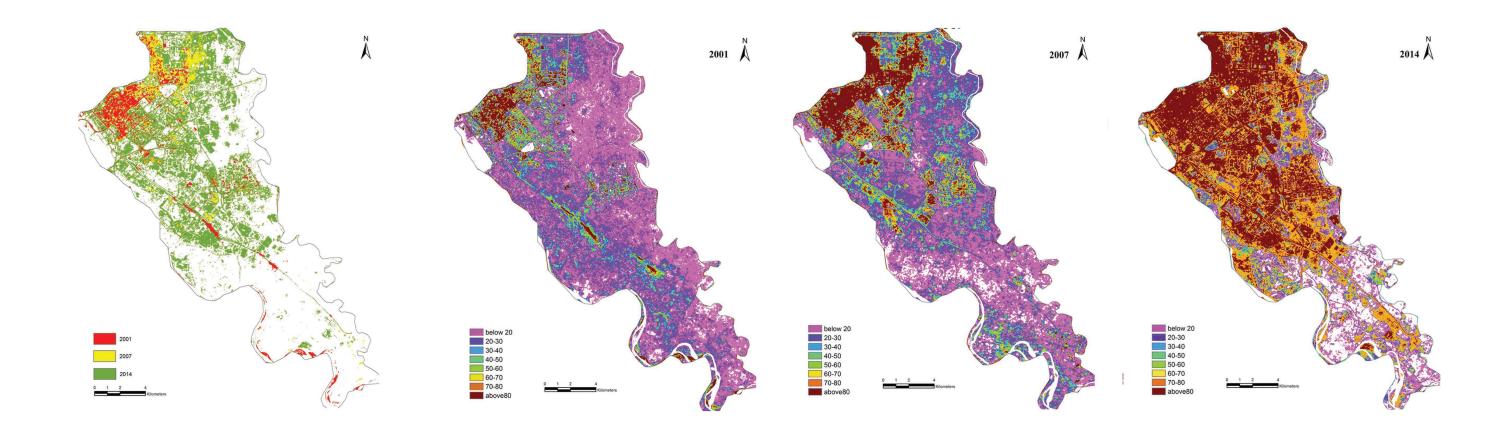

# CEMETERY AS A HEALING LANDSCAPE

Comparison between 2001,2007 and 2014 development plans of the city

In 2001,the growth and development of the city started with the movement of people from Delhi towards Noida With the continous growing population and decrease in land ,the shift continued towards empty spaces

Due to migration of people from ritual to urban areas,the urban populationshift towards Noida increased leaving no land