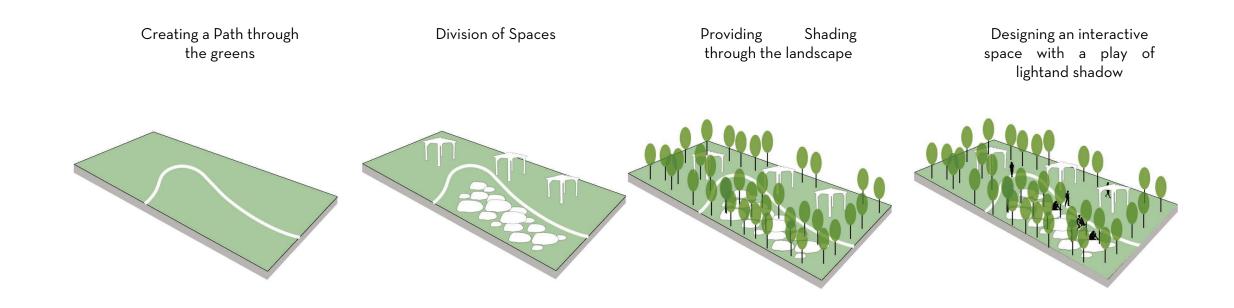

**GROUND FLOOR PLAN** 

TYPICAL FLOOR PLAN





FIFTH FLOOR PLAN

TYPICAL FLOOR PLAN



# WALL INSULATION (500MM) **VERTICAL GARDEN** DRIP IRRIGATIPN "FLY ASH BRICK FRAME TO HOLD PLANTS **BUILDING WALL** --AIR CAVITY (300MM) FURRING STRIPS/AIR SPACE WATERPROOF BACKER JOINTS AND FASTNERS FIBROUS GROWTH MEDIA · VEGETATION ... BRACING (AT EVERY FLOOR LEVEL) ...CAVITY INSULATION

#### **CURTAIN WALL**









# HEALING LANDSCAPE









## SECTION AND LANDSCAPE DETAILS













#### **TREES**







Hibiscus Rosa-sinensis



Cestrums



Gardenia



Clerodendrum Inerme



Duranta Plumeria

#### MATERIALS



Citrus Sinensis

Granite used in the memorial wall



Permeable paver



Permeable pavers used on path



Granite used in the closed memorial

## SECTION AND LANDSCAPE DETAILS























Vernonia Elaeagnifolia

MATERIALS



Metal used in seating



Wood used in seating and pergola



Permeable pavers used on path



Highlighted permeable pavers used in path











### TREES











MATERIALS



Metal used in a truss



Wood is used in seating



Permeable pavers used on path



Concrete used in planter











Permeable paver used in plaza

Wood used in seating

Concrete used in water fountain

SECTION AND LANDSCAPE DETAILS

Permeable paver used in plaza



# THANK YOU