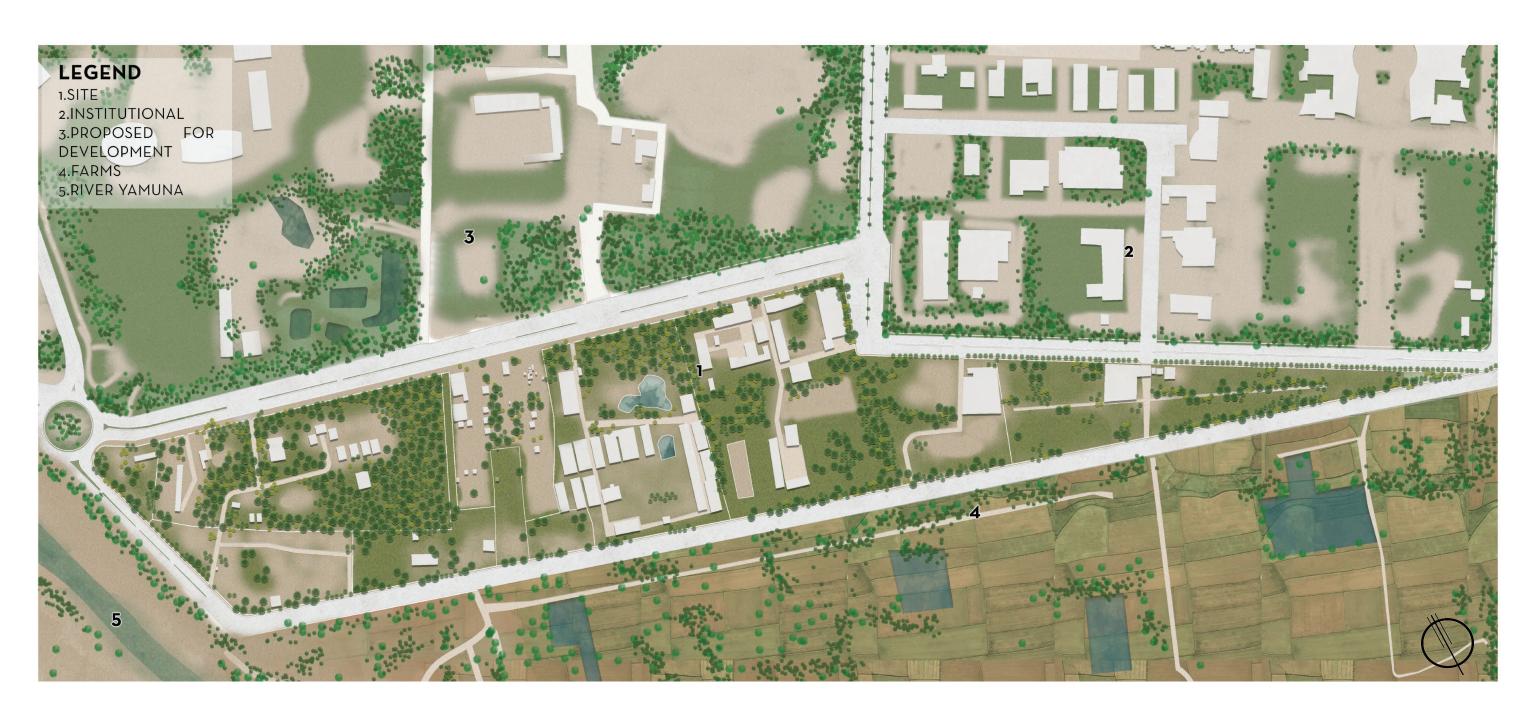

# CEMETERY AS A HEALING LANDSCAPE

Comparison between 2001,2007 and 2014 development plans of the city

In 2001,the growth and development of the city started with the movement of people from Delhi towards Noida With the continous growing population and decrease in land ,the shift continued towards empty spaces

Due to migration of people from ritual to urban areas,the urban populationshift towards Noida increased leaving no land