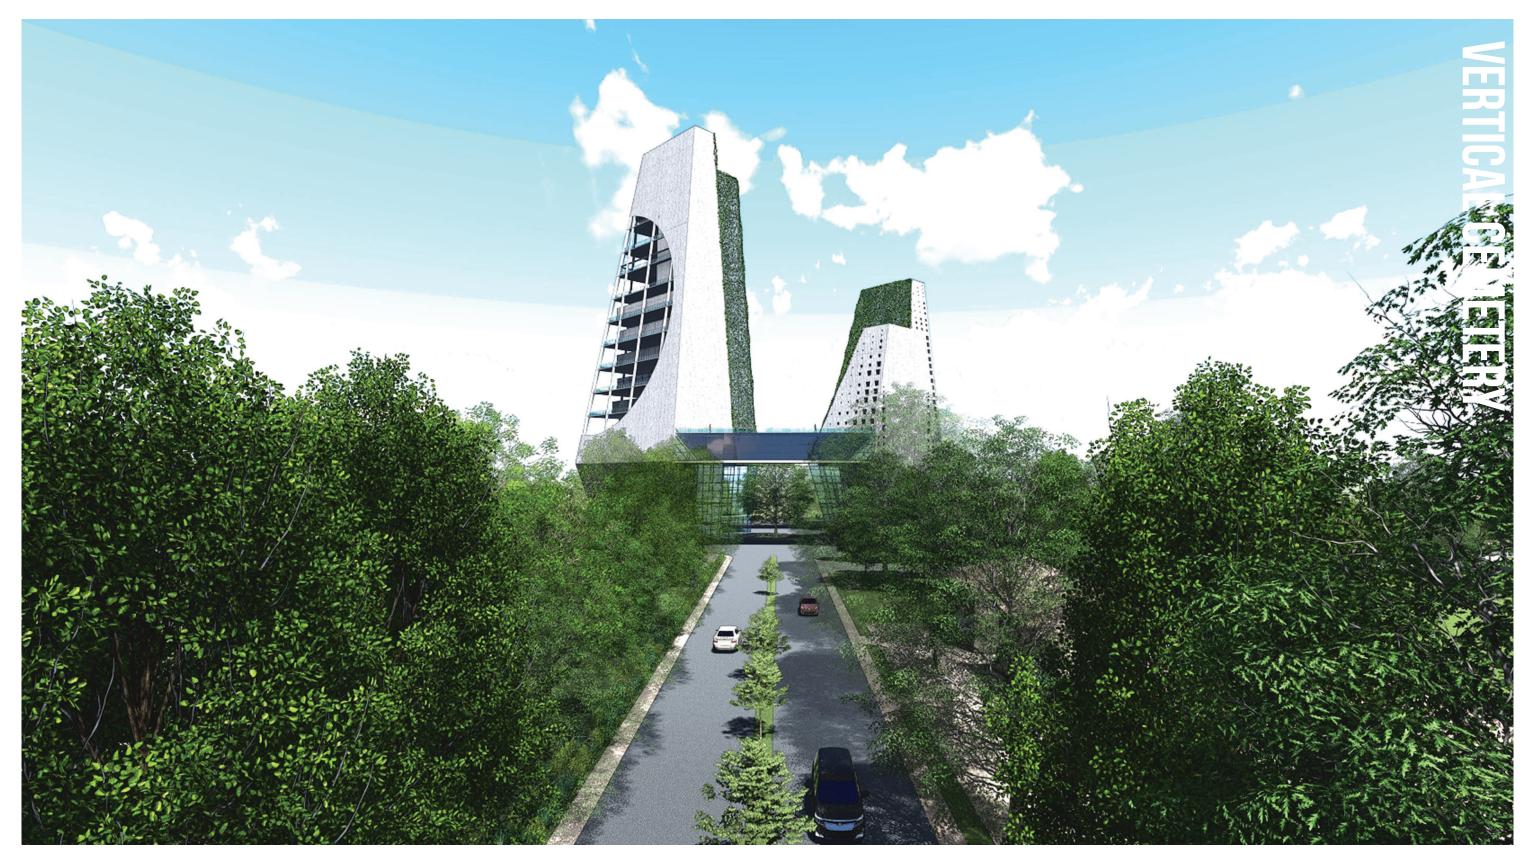

ivities to divert the mind and give it some peace



Frustation Irritation Anxiety

Paths with canopies Sensory Gardens Water elements







## LAYER DIAGRAM











# RITUALISTIC LANDSCAPE



Unorganised Existing Graves



Space definition through the different heights of the trees

























MATERIALS







Grass on top of the grave



Permeable pavers used on path



Asphalt on vehicular road

### SECTION AND LANDSCAPE DETAILS







O-1 Years

1-5 Years

5-10 Years

10-15 Years





### SECTION AND LANDSCAPE DETAILS











#### TREES













MATERIALS



Permeable paver used in cremation area



Permeable paver used in cremation floor



Permeable pavers used on path



Clay tiles on roof top of shops and cremation area

### SECTION AND LANDSCAPE DETAILS







Elevation from Elevation from Elevation from Healing Main Axis Graves Landscape Tulip Flower Gateway Surnise







**GROUND FLOOR PLAN** 

TYPICAL FLOOR PLAN





FIFTH FLOOR PLAN

TYPICAL FLOOR PLAN



# WALL INSULATION (500MM) **VERTICAL GARDEN** DRIP IRRIGATIPN "FLY ASH BRICK FRAME TO HOLD PLANTS **BUILDING WALL** --AIR CAVITY (300MM) FURRING STRIPS/AIR SPACE WATERPROOF BACKER JOINTS AND FASTNERS FIBROUS GROWTH MEDIA · VEGETATION ... BRACING (AT EVERY FLOOR LEVEL) ...CAVITY INSULATION

#### **CURTAIN WALL**









# HEALING LANDSCAPE









## SECTION AND LANDSCAPE DETAILS













#### **TREES**







Hibiscus Rosa-sinensis



Cestrums



Gardenia



Clerodendrum Inerme



Duranta Plumeria

#### MATERIALS



Citrus Sinensis

Granite used in the memorial wall



Permeable