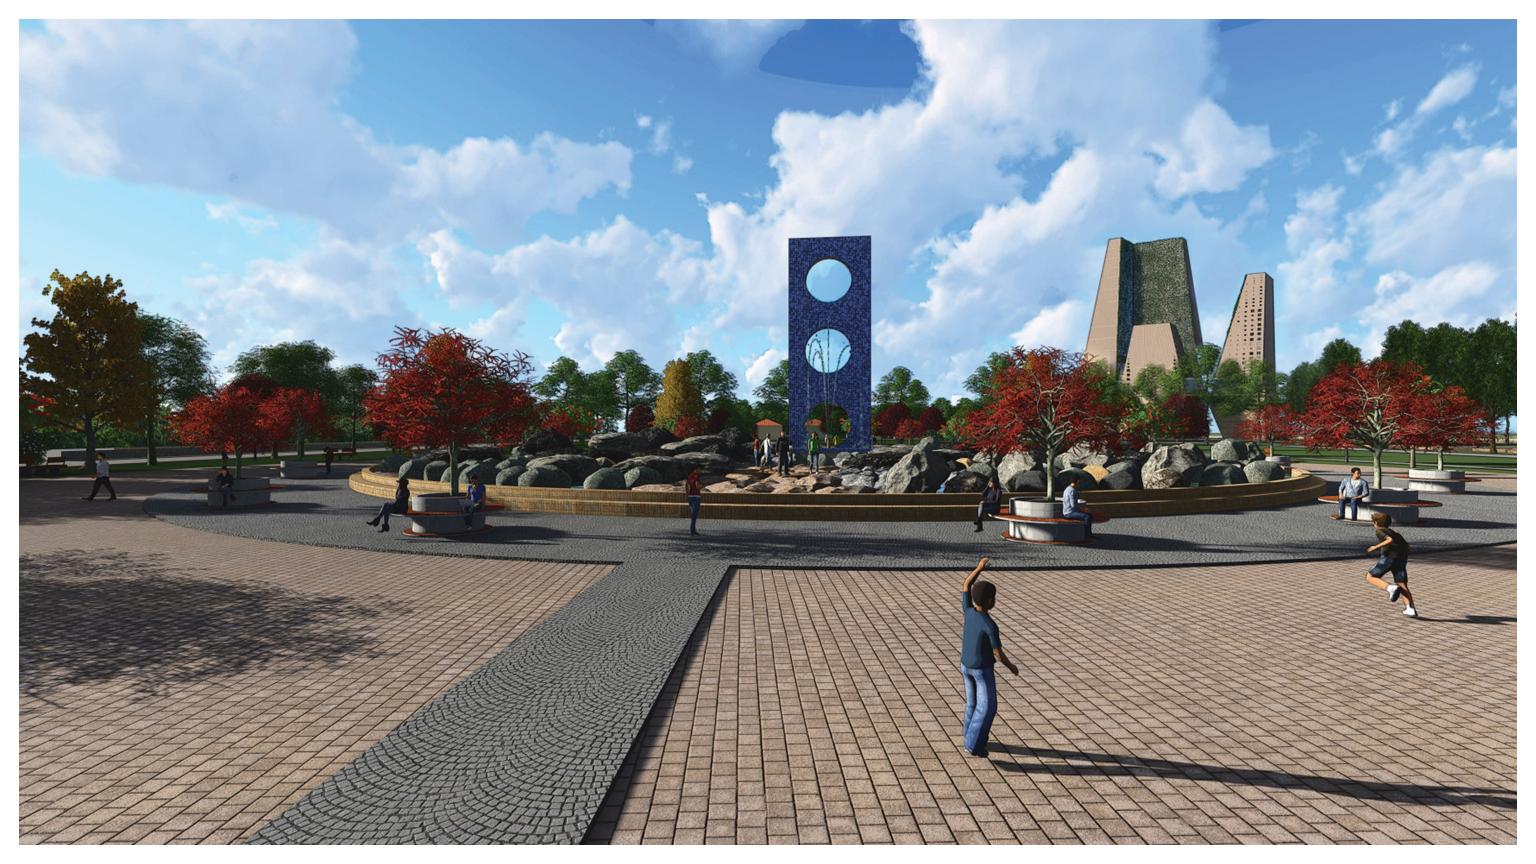

## SECTION AND LANDSCAPE DETAILS

Vernonia Elaeagnifolia

MATERIALS

Metal used in seating

Wood used in seating and pergola

Permeable pavers used on path

Highlighted permeable pavers used in path

### TREES

MATERIALS

Metal used in a truss

Wood is used in seating

Permeable pavers used on path

Concrete used in planter

Permeable paver used in plaza

Wood used in seating

Concrete used in water fountain

SECTION AND LANDSCAPE DETAILS

Permeable paver used in plaza