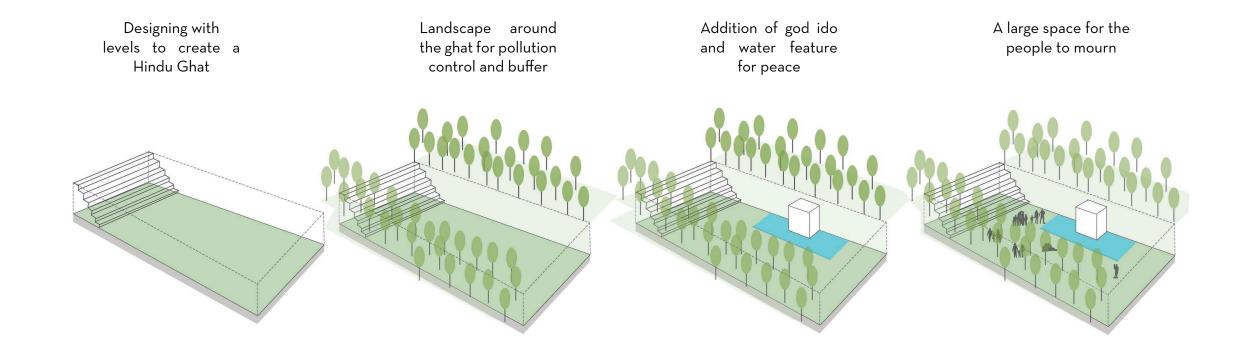

### **CREMATION PROCESS - HINDU RITUALS**

crematorium

the crematorium

holy river

on the 4th day after

Feed food to poor for blessings