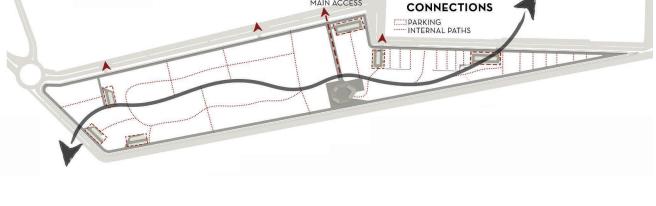

y towards Mecca



Filling the grave with sand



Prayer meet held on the 4th day after

the demise



Feed food to poor for blessings on 15th Day

after the demise



Relatives gather on 40th day at home

### **BURIAL PROCESS - CHRISTIAN RITUALS**



























Put the coffin in the pit and close the grave with earth



Transportation to the Cemetery

Digging out mud for grave













Reaching out to others Telling one's story Interaction Spaces Play of light and shadows



Avoidance Confusion Elation Shock Fear Dark spaces Silent rooms Trees and alone seating



Overwhelmed Helplessness Hostility Areas with Activities to divert the mind and give it some peace



Frustation Irritation Anxiety

Paths with canopies Sensory Gardens Water elements







## LAYER DIAGRAM











# RITUALISTIC LANDSCAPE



Unorganised Existing Graves



Space definition through the different heights of the trees

























MATERIALS







Grass on top of the grave



Permeable pavers used on path



Asphalt on vehicular road

### SECTION AND LANDSCAPE DETAILS







O-1 Years

1-5 Years

5-10 Years

10-15 Years





### SECTION AND LANDSCAPE DETAILS











#### TREES













MATERIALS



Permeable paver used in cremation area



Permeable paver used in cremation floor



Permeable pavers used on path



Clay tiles on roof top of shops and cremation area

### SECTION AND LANDSCAPE DETAILS







Elevation from Elevation from Elevation from Healing Main Axis Graves Landscape Tulip Flower Gateway Surnise







**GROUND FLOOR PLAN** 

TYPICAL FLOOR PLAN