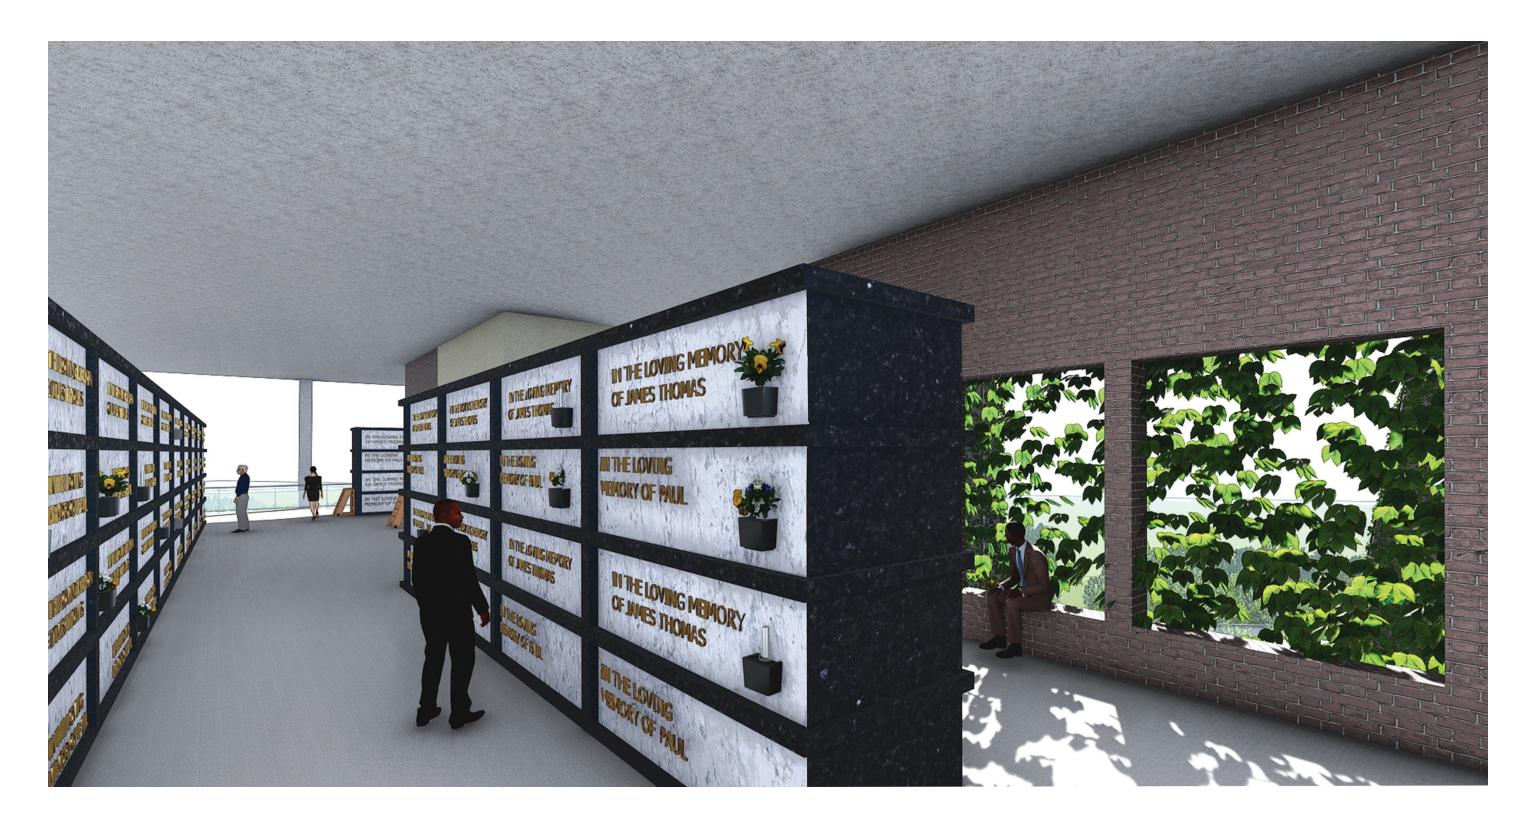

#### MATERIALS

Citrus Sinensis

Granite used in the memorial wall

Permeable paver

Permeable pavers used on path

Granite used in the closed memorial