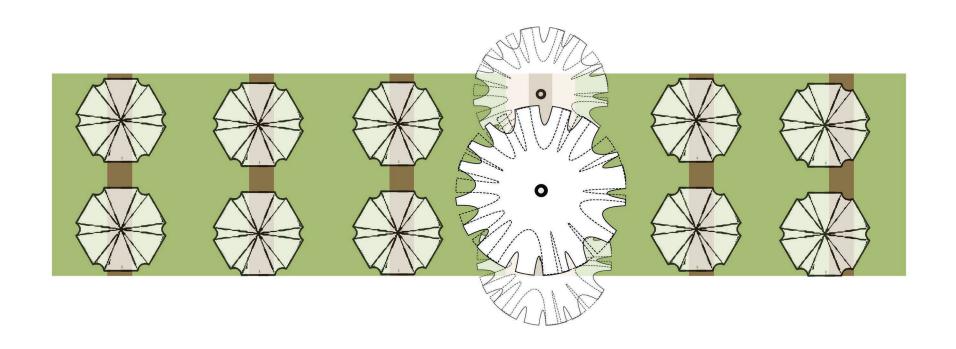

# RITUALISTIC LANDSCAPE

Unorganised Existing Graves

Space definition through the different heights of the trees

MATERIALS

Grass on top of the grave

Permeable pavers used on path

Asphalt on vehicular road

### SECTION AND LANDSCAPE DETAILS

O-1 Years

1-5 Years

5-10 Years

10-15 Years

### SECTION AND LANDSCAPE DETAILS