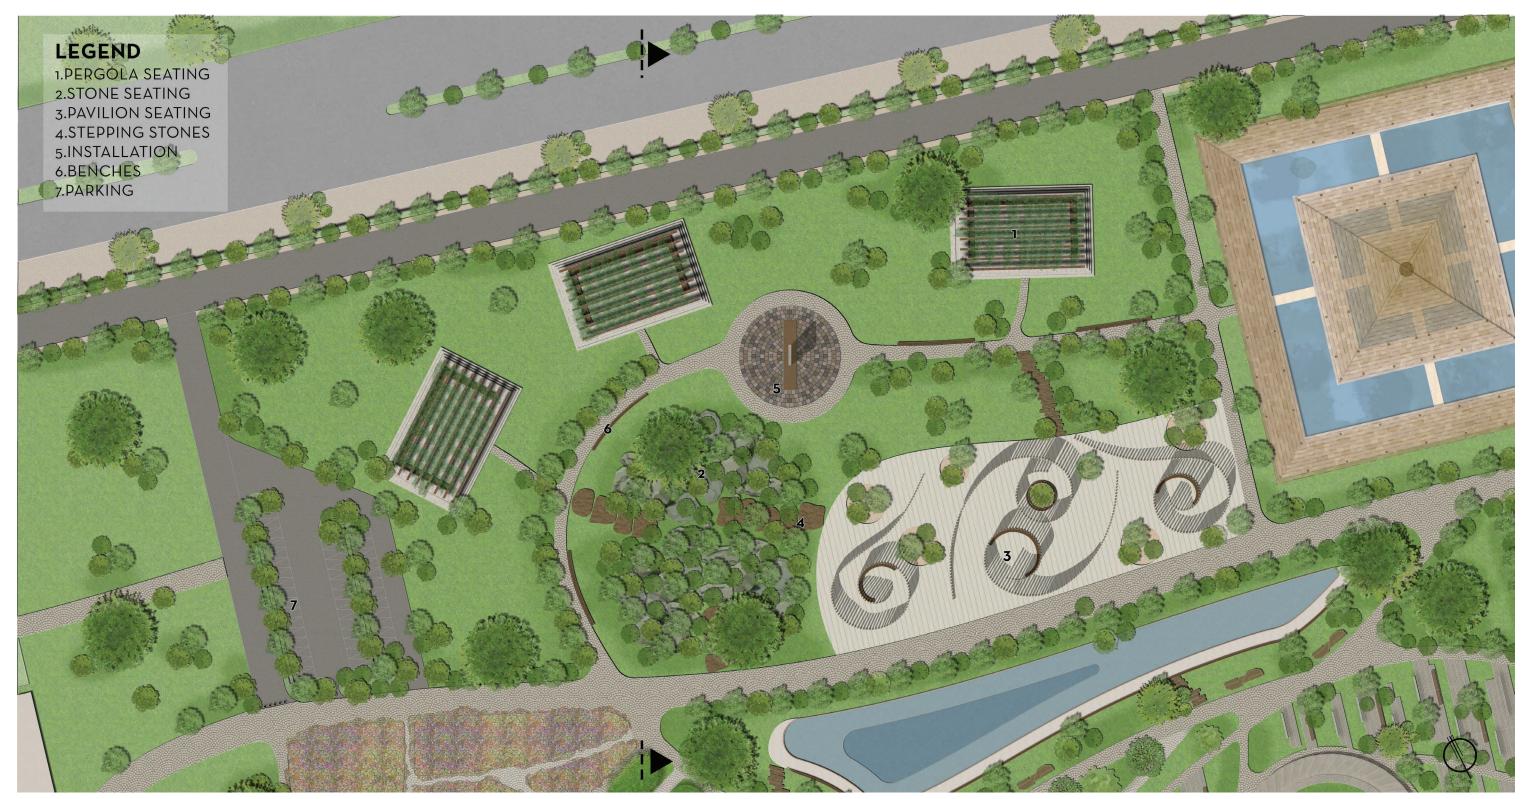

## SECTION AND LANDSCAPE DETAILS

Vernonia Elaeagnifolia

MATERIALS

Metal used in seating

Wood used in seating and pergola

Permeable pavers used on path

Highlighted permeable pavers used in path

### TREES

MATERIALS

Metal used in a truss

Wood is used in seating

Permeable pavers used on path

Concrete used in planter

Permeable paver used in plaza

Wood used in seating

Concrete used in water fountain

SECTION AND LANDSCAPE DETAILS

Permeable paver used in plaza