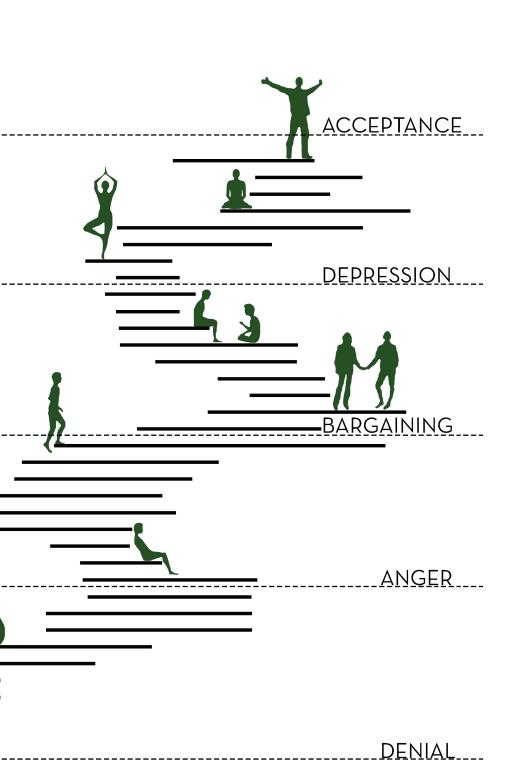

Avoidance Confusion Elation Shock Fear Dark spaces Silent rooms Trees and alone seating

Overwhelmed Helplessness Hostility Areas with Activities to divert the mind and give it some peace

Frustation Irritation Anxiety

Paths with canopies Sensory Gardens Water elements