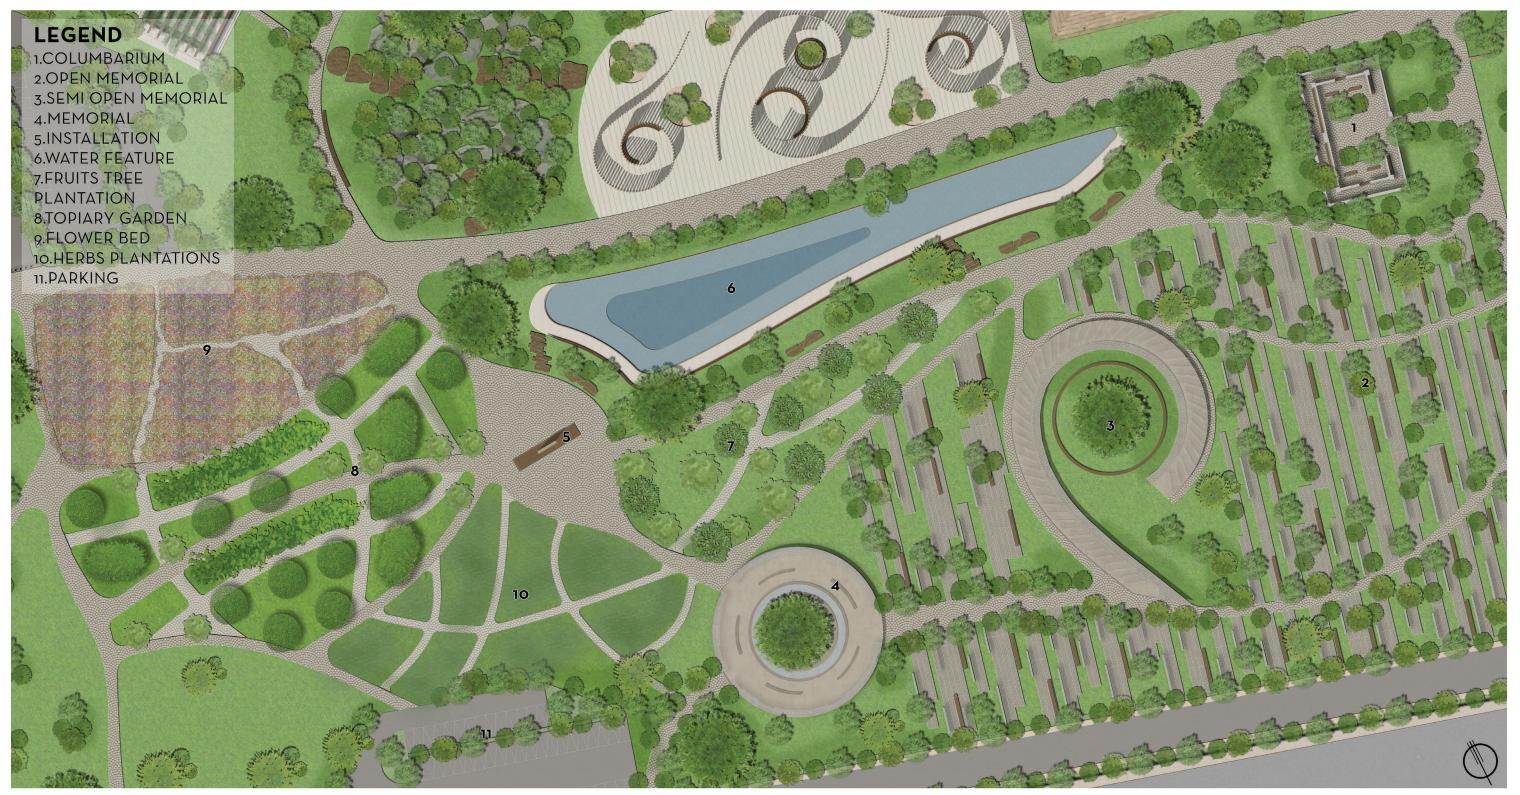

e paver used in cremation area



Permeable paver used in cremation floor



Permeable pavers used on path



Clay tiles on roof top of shops and cremation area

### SECTION AND LANDSCAPE DETAILS







Elevation from Elevation from Elevation from Healing Main Axis Graves Landscape Tulip Flower Gateway Surnise







**GROUND FLOOR PLAN** 

TYPICAL FLOOR PLAN





FIFTH FLOOR PLAN

TYPICAL FLOOR PLAN



# WALL INSULATION (500MM) **VERTICAL GARDEN** DRIP IRRIGATIPN "FLY ASH BRICK FRAME TO HOLD PLANTS **BUILDING WALL** --AIR CAVITY (300MM) FURRING STRIPS/AIR SPACE WATERPROOF BACKER JOINTS AND FASTNERS FIBROUS GROWTH MEDIA · VEGETATION ... BRACING (AT EVERY FLOOR LEVEL) ...CAVITY INSULATION

#### **CURTAIN WALL**









# HEALING LANDSCAPE









## SECTION AND LANDSCAPE DETAILS













#### **TREES**







Hibiscus Rosa-sinensis



Cestrums



Gardenia



Clerodendrum Inerme



Duranta Plumeria

#### MATERIALS



Citrus Sinensis

Granite used in the memorial wall



Permeable paver



Permeable pavers used on path



Granite used in the closed memorial

## SECTION AND LANDSCAPE DETAILS























Vernonia Elaeagnifolia

MATERIALS



Metal used in seating



Wood used in seating and pergola



Permeable pavers used on path



Highlighted permeable pavers used in path











### TREES











MATERIALS



Metal used in a truss



Wood is used in seating



Permeable pavers used on path



Concrete used in planter











Permeable paver used in plaza

Wood used in seating

Concrete used in water fountain

SECTION AND LANDSCAPE DETAILS

Permeable