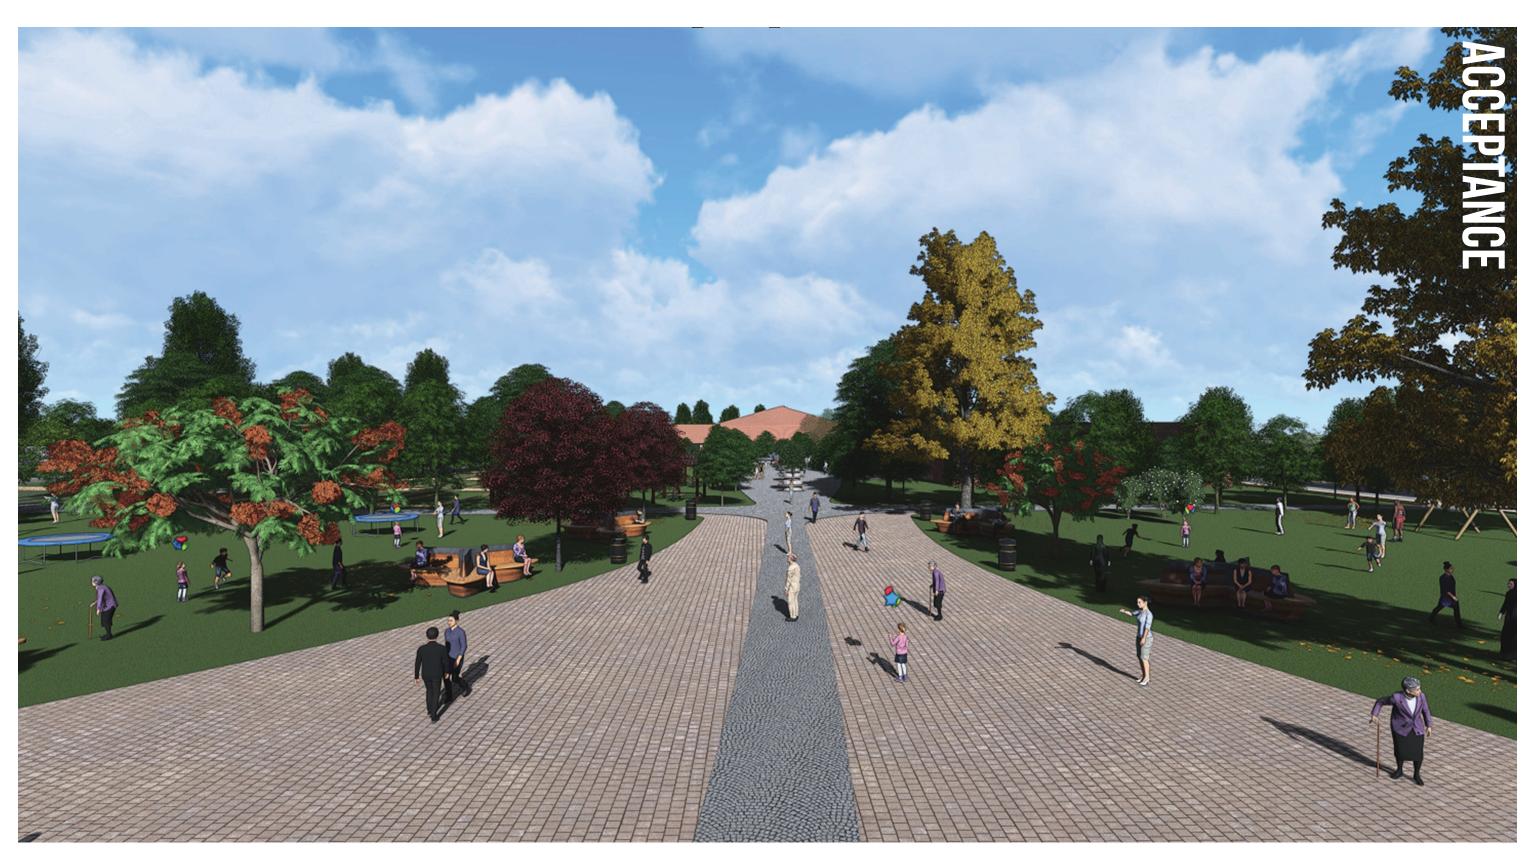

OOR LEVEL) ...CAVITY INSULATION

#### **CURTAIN WALL**









# HEALING LANDSCAPE









## SECTION AND LANDSCAPE DETAILS













#### **TREES**







Hibiscus Rosa-sinensis



Cestrums



Gardenia



Clerodendrum Inerme



Duranta Plumeria

#### MATERIALS



Citrus Sinensis

Granite used in the memorial wall



Permeable paver



Permeable pavers used on path



Granite used in the closed memorial

## SECTION AND LANDSCAPE DETAILS























Vernonia Elaeagnifolia

MATERIALS



Metal used in seating



Wood used in seating and pergola



Permeable pavers used on path



Highlighted permeable pavers used in path











### TREES











MATERIALS



Metal used in a truss



Wood is used in seating



Permeable pavers used on path



Concrete used in planter











Permeable paver used in plaza

Wood used in seating

Concrete used in water fountain

SECTION AND LANDSCAPE DETAILS

Permeable paver used in plaza



# THANK YOU