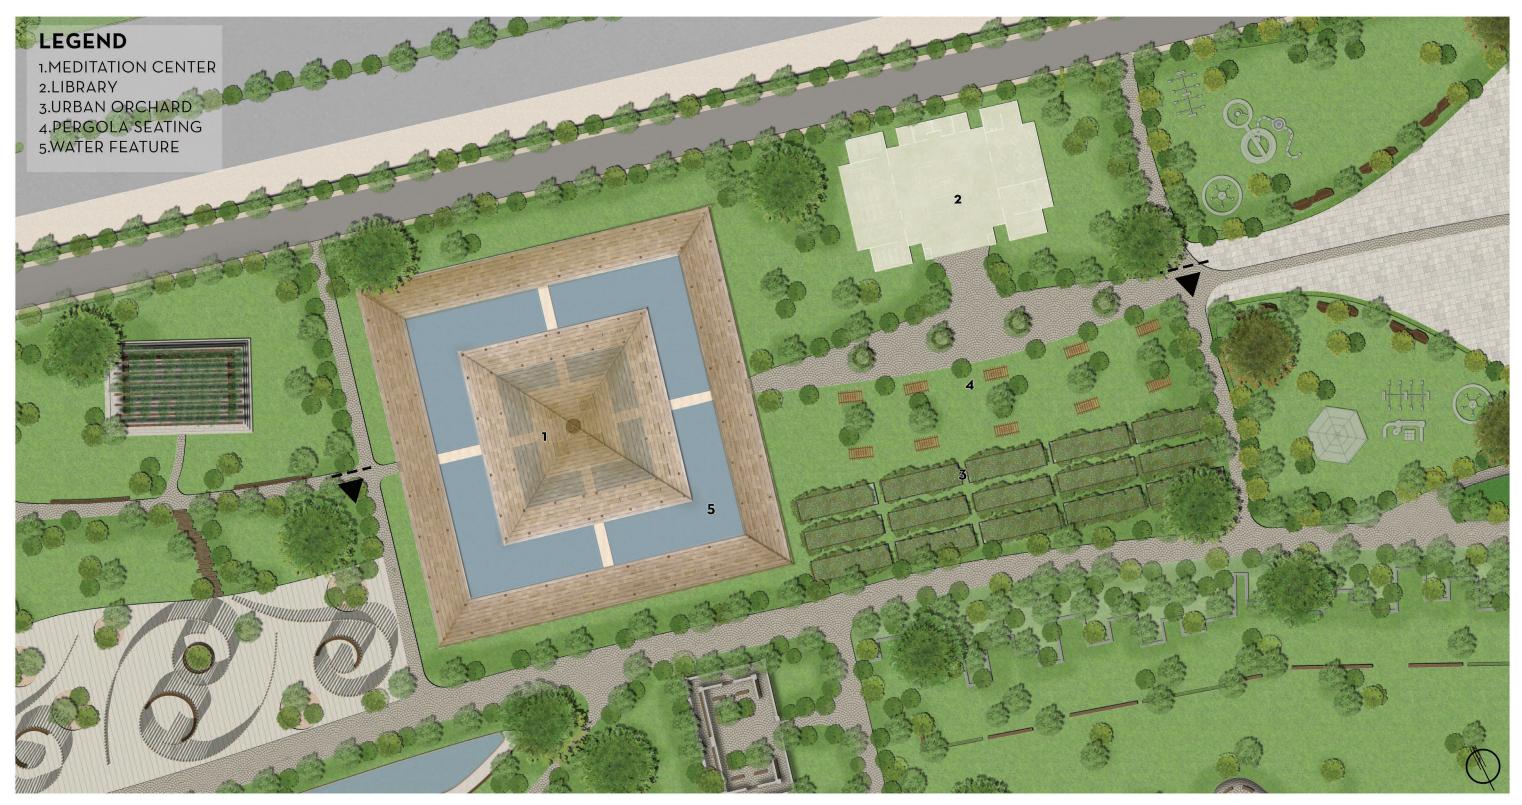

# HEALING LANDSCAPE

## SECTION AND LANDSCAPE DETAILS

## SECTION AND LANDSCAPE DETAILS

Vernonia Elaeagnifolia

MATERIALS

Metal used in seating

Wood used in seating and pergola

Permeable pavers used on path

Highlighted permeable pavers used in path

### TREES

MATERIALS

Metal used in a truss

Wood is used in seating

Permeable pavers used on path

Concrete used in planter

Permeable paver used in plaza

Wood used in seating