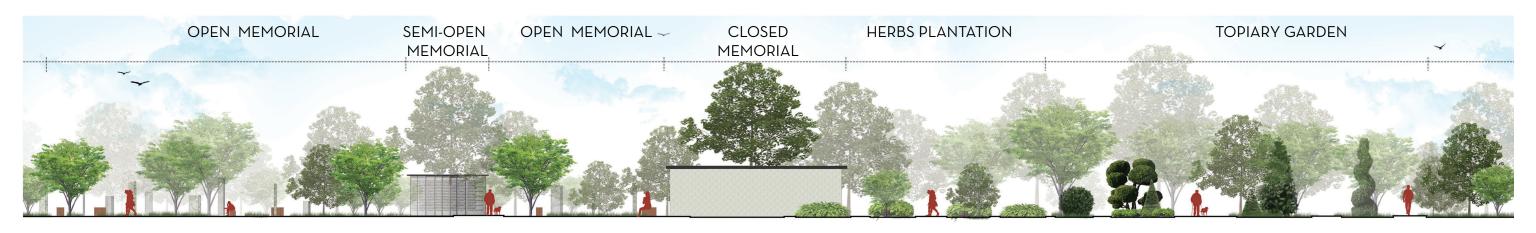

paver used in cremation area



Permeable paver used in cremation floor



Permeable pavers used on path



Clay tiles on roof top of shops and cremation area

### SECTION AND LANDSCAPE DETAILS







Elevation from Elevation from Elevation from Healing Main Axis Graves Landscape Tulip Flower Gateway Surnise







**GROUND FLOOR PLAN** 

TYPICAL FLOOR PLAN





FIFTH FLOOR PLAN

TYPICAL FLOOR PLAN



# WALL INSULATION (500MM) **VERTICAL GARDEN** DRIP IRRIGATIPN "FLY ASH BRICK FRAME TO HOLD PLANTS **BUILDING WALL** --AIR CAVITY (300MM) FURRING STRIPS/AIR SPACE WATERPROOF BACKER JOINTS AND FASTNERS FIBROUS GROWTH MEDIA · VEGETATION ... BRACING (AT EVERY FLOOR LEVEL) ...CAVITY INSULATION

#### **CURTAIN WALL**









# HEALING LANDSCAPE









## SECTION AND LANDSCAPE DETAILS













#### **TREES**







Hibiscus Rosa-sinensis



Cestrums



Gardenia



Clerodendrum Inerme



Duranta Plumeria

#### MATERIALS



Citrus Sinensis

Granite used in the memorial wall



Permeable paver



Permeable pavers used on path



Granite used in the closed memorial

## SECTION AND LANDSCAPE DETAILS























Vernonia Elaeagnifolia

MATERIALS



Metal used in seating



Wood used in seating and pergola



Permeable pavers used on path



Highlighted permeable pavers used in path











### TREES











MATERIALS



Metal used in a truss



Wood is used in seating



Permeable pavers used on path



Concrete used in planter











Permeable paver used in plaza

Wood used in seating

Concrete used in water fountain

SECTION AND LANDSCAPE DETAILS

Permeable pa