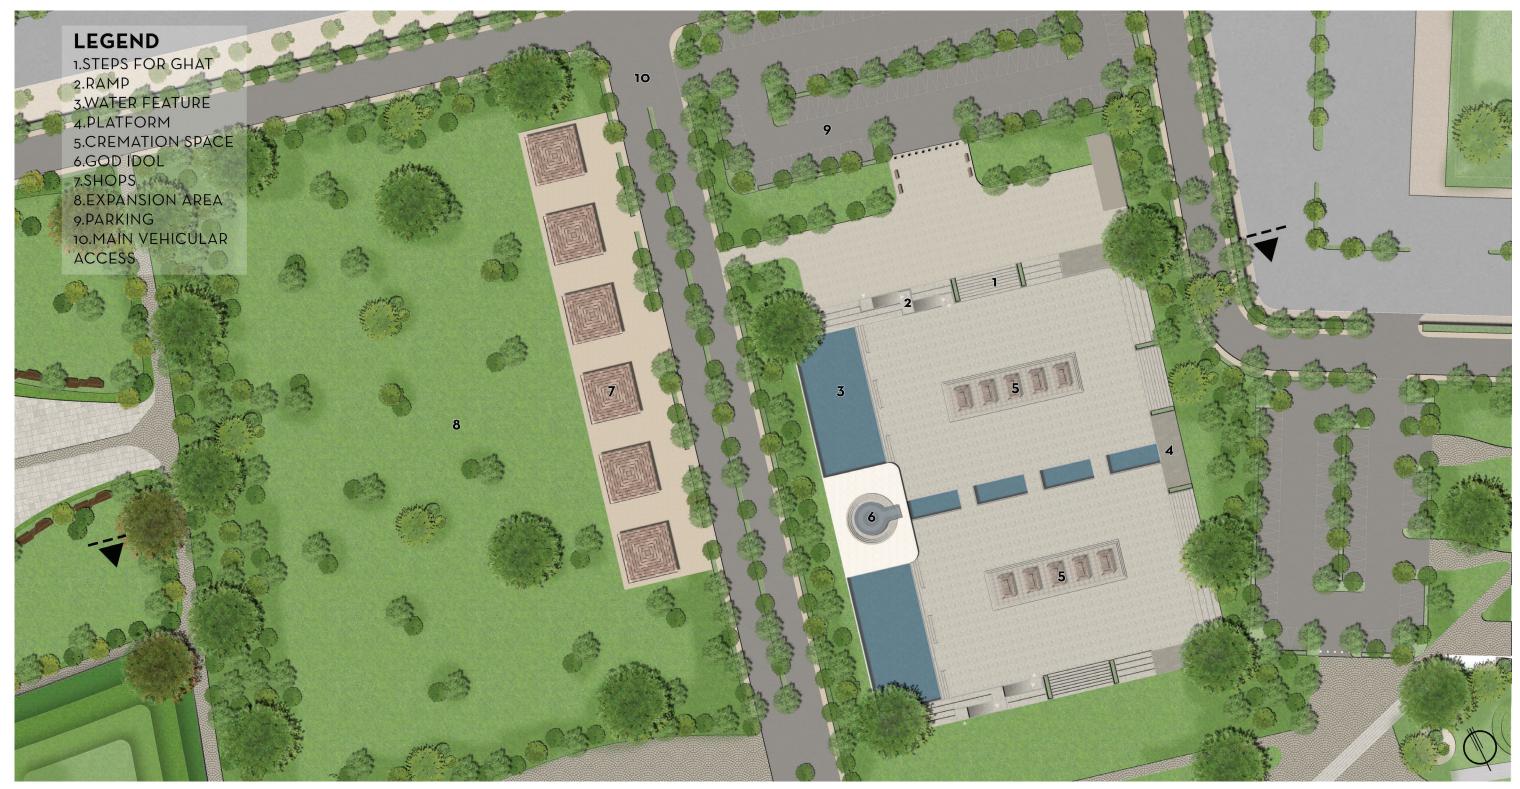

### **CREMATION PROCESS - HINDU RITUALS**

crematorium

the crematorium

holy river

on the 4th day after

Feed food to poor for blessings

# RITUALISTIC LANDSCAPE

Unorganised Existing Graves

Space definition through the different heights of the trees

MATERIALS

Grass on top of the grave

Permeable pavers used on path

Asphalt on vehicular road

#### TREES

MATERIALS

Permeable paver used in cremation area

Permeable paver used in cremation floor

Permeable pavers used on path

Clay tiles on roof top of shops and cremation area