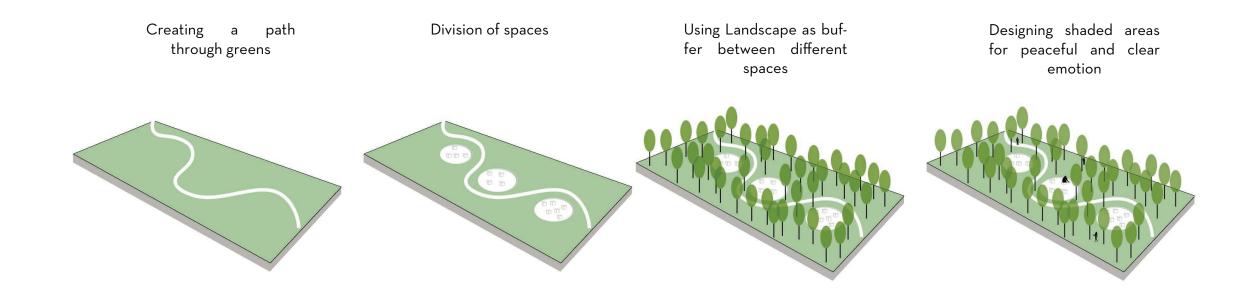

Avoidance Confusion Elation Shock Fear Dark spaces Silent rooms Trees and alone seating

Overwhelmed Helplessness Hostility Areas with Activities to divert the mind and give it some peace

Frustation Irritation Anxiety

Paths with canopies Sensory Gardens Water elements