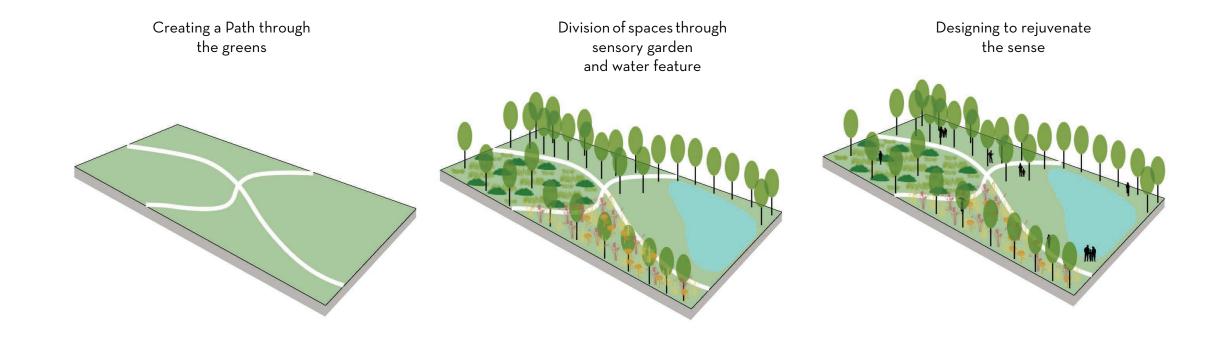

Avoidance Confusion Elation Shock Fear Dark spaces Silent rooms Trees and alone seating

Overwhelmed Helplessness Hostility Areas with Activities to divert the mind and give it some peace

Frustation Irritation Anxiety

Paths with canopies Sensory Gardens Water elements