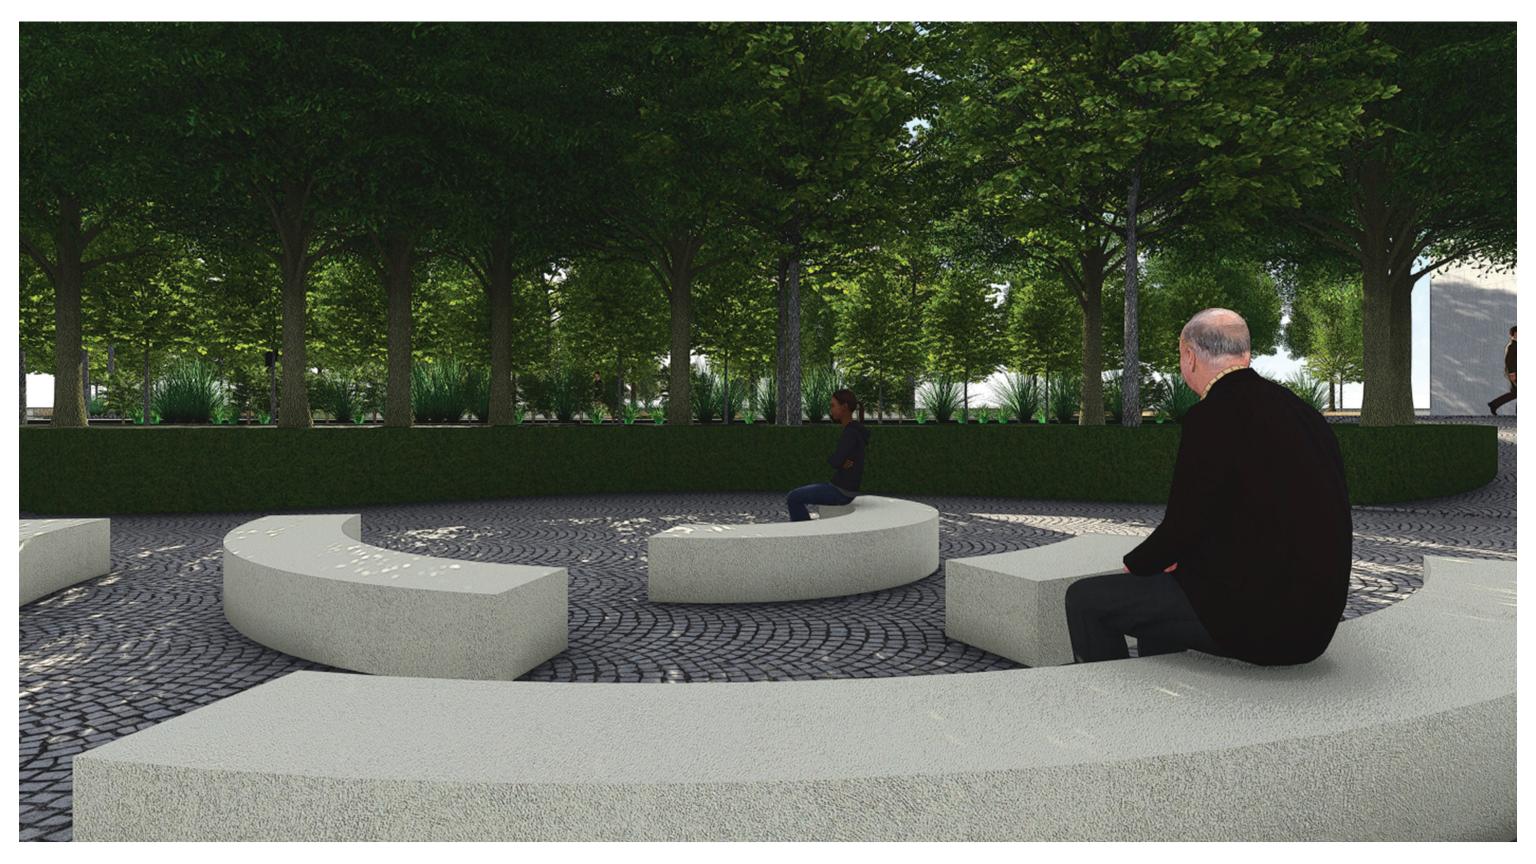

## SECTION AND LANDSCAPE DETAILS

Vernonia Elaeagnifolia

MATERIALS

Metal used in seating

Wood used in seating and pergola

Permeable pavers used on path

Highlighted permeable pavers used in path

### TREES

MATERIALS

Metal used in a truss

Wood is used in seating

Permeable pavers used on path

Concrete used in planter

Permeable paver used in plaza

Wood used in seating