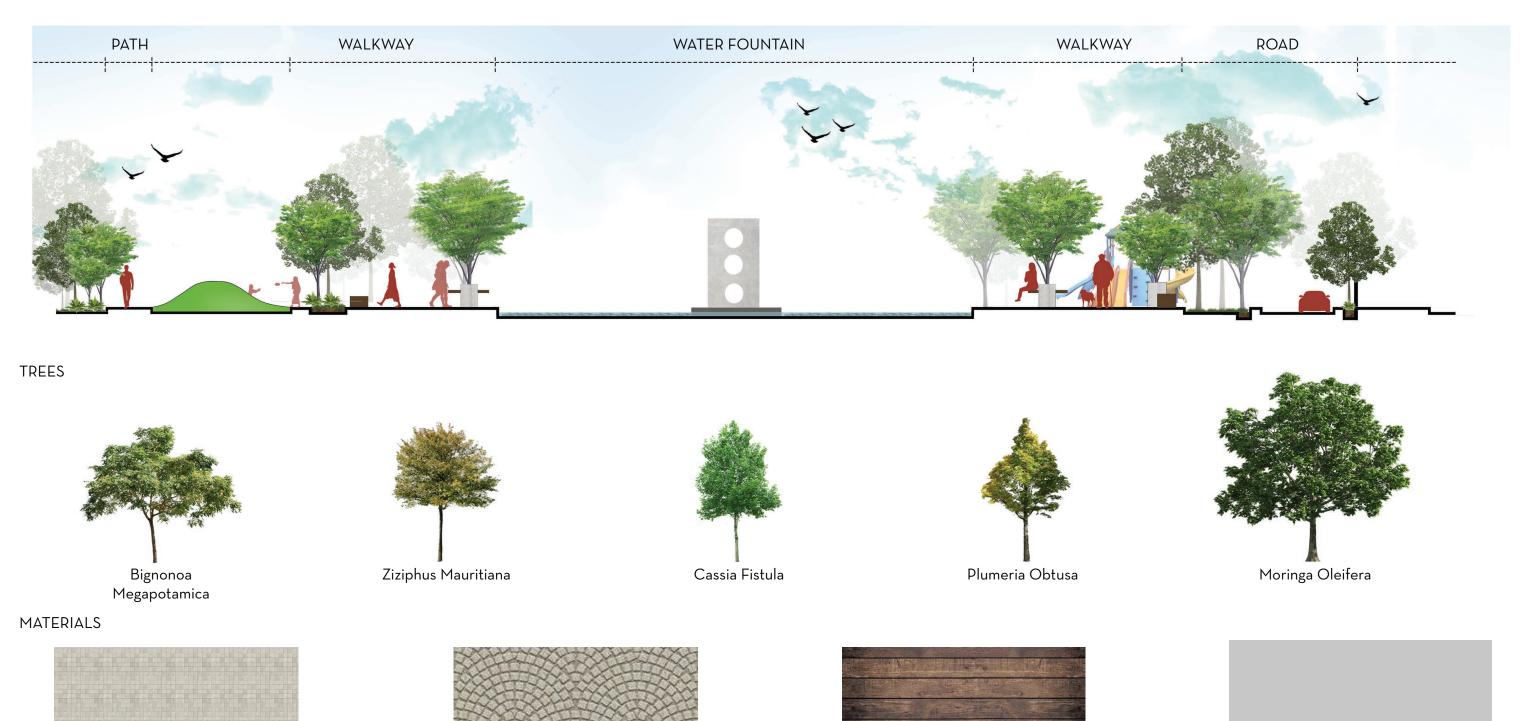

#### **TREES**

Hibiscus Rosa-sinensis

Cestrums

Gardenia

Clerodendrum Inerme

Duranta Plumeria

#### MATERIALS

Citrus Sinensis

Granite used in the memorial wall

Permeable paver

Permeable pavers used on path

Granite used in the closed memorial