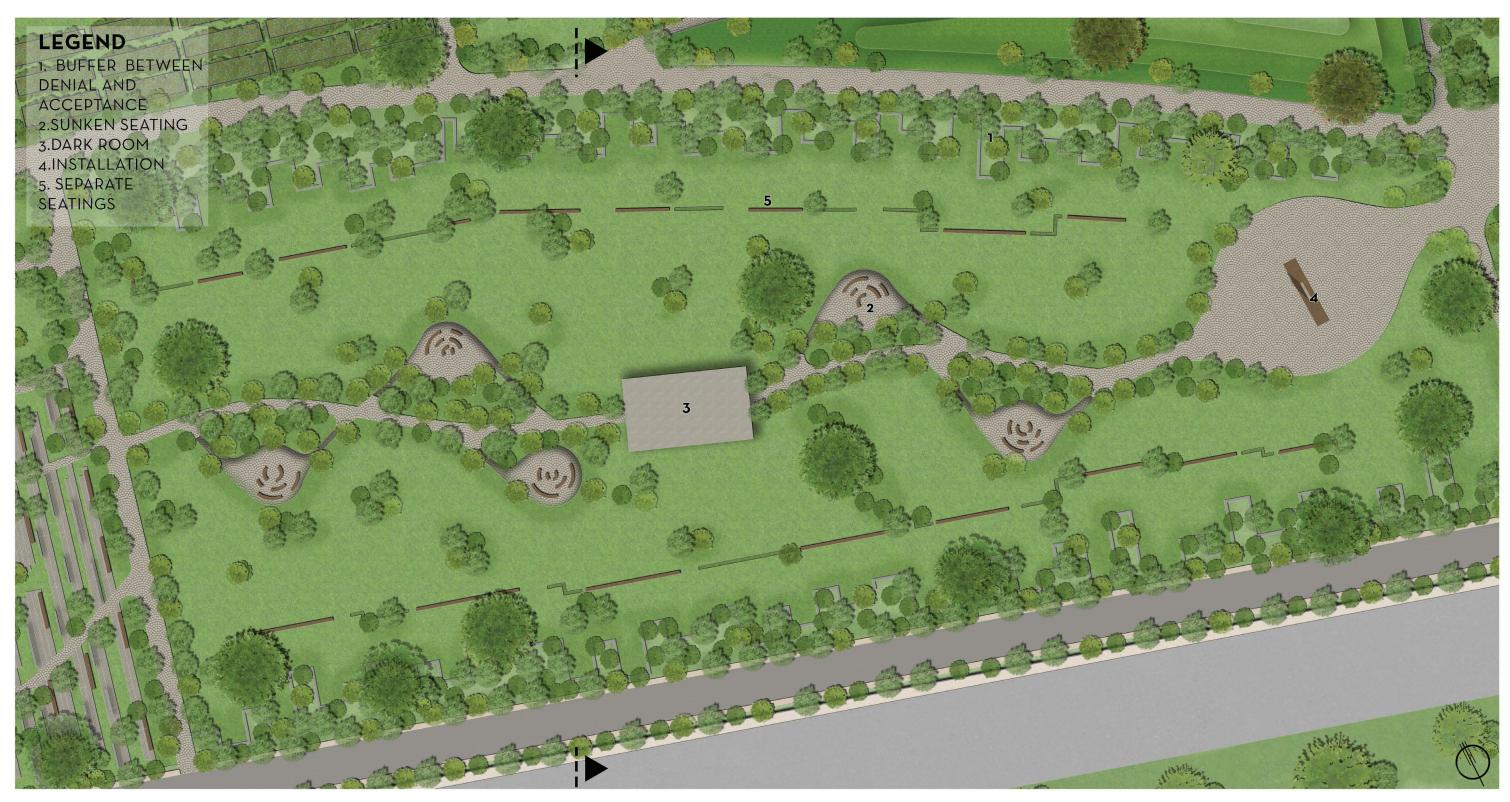

#### TREES













MATERIALS



Permeable paver used in cremation area



Permeable paver used in cremation floor



Permeable pavers used on path



Clay tiles on roof top of shops and cremation area

### SECTION AND LANDSCAPE DETAILS







Elevation from Elevation from Elevation from Healing Main Axis Graves Landscape Tulip Flower Gateway Surnise







**GROUND FLOOR PLAN** 

TYPICAL FLOOR PLAN





FIFTH FLOOR PLAN

TYPICAL FLOOR PLAN



# WALL INSULATION (500MM) **VERTICAL GARDEN** DRIP IRRIGATIPN "FLY ASH BRICK FRAME TO HOLD PLANTS **BUILDING WALL** --AIR CAVITY (300MM) FURRING STRIPS/AIR SPACE WATERPROOF BACKER JOINTS AND FASTNERS FIBROUS GROWTH MEDIA · VEGETATION ... BRACING (AT EVERY FLOOR LEVEL) ...CAVITY INSULATION

#### **CURTAIN WALL**









# HEALING LANDSCAPE









## SECTION AND LANDSCAPE DETAILS













#### **TREES**







Hibiscus Rosa-sinensis



Cestrums



Gardenia



Clerodendrum Inerme



Duranta Plumeria

#### MATERIALS



Citrus Sinensis

Granite used in the memorial wall



Permeable paver



Permeable pavers used on path



Granite used in the closed memorial

## SECTION AND LANDSCAPE DETAILS























Vernonia Elaeagnifolia

MATERIALS



Metal used in seating



Wood used in seating and pergola



Permeable pavers used on path



Highlighted permeable pavers used in path











### TREES











MATERIALS



Metal used in a truss



Wood is used in seating



Permeable pavers used on path



Concrete used in planter











Permeable paver used in plaza

Wood used in seating

Concrete used in water fount