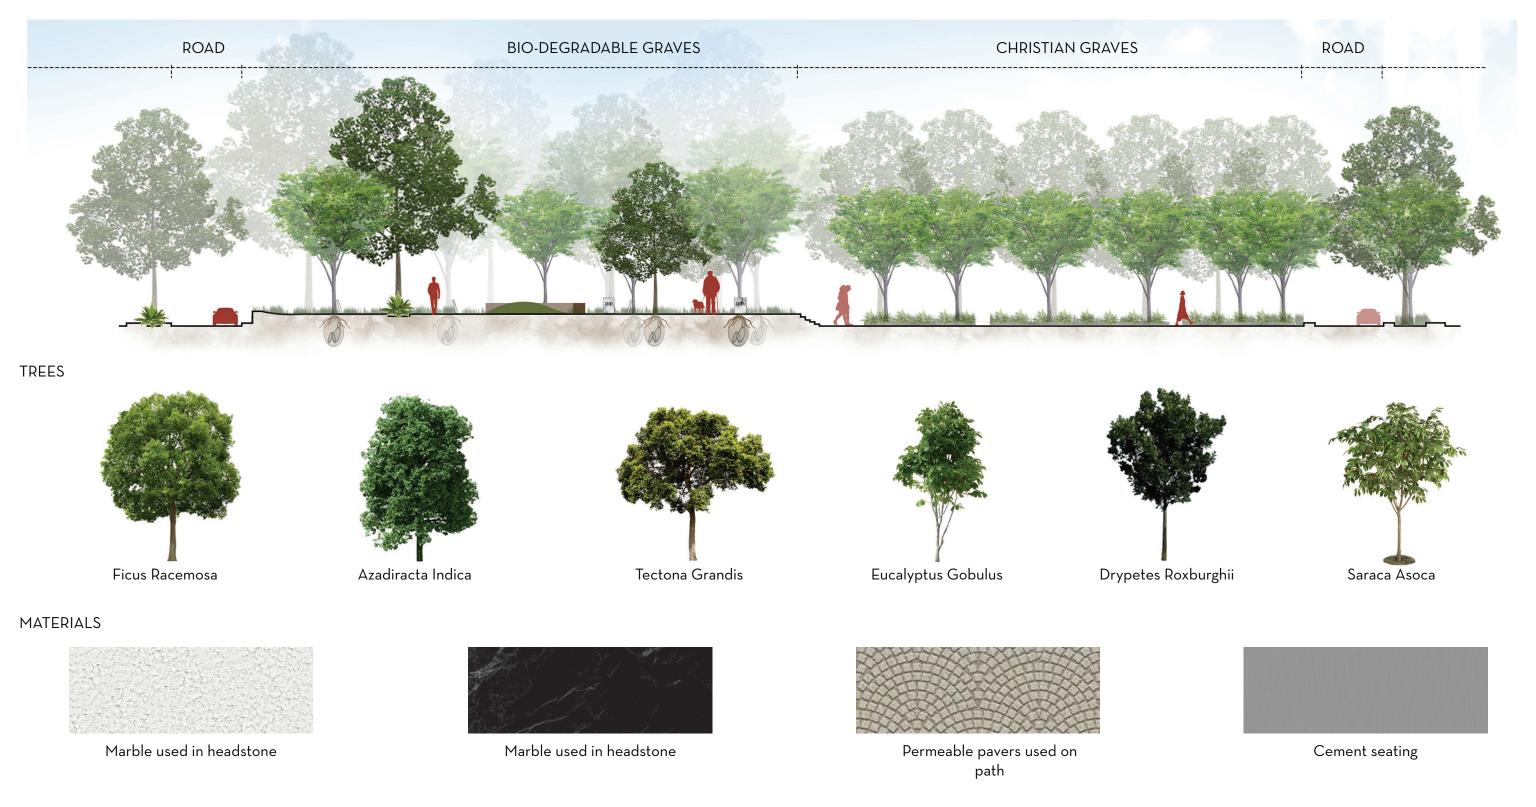

# RITUALISTIC LANDSCAPE

Unorganised Existing Graves

Space definition through the different heights of the trees

MATERIALS

Grass on top of the grave

Permeable pavers used on path

Asphalt on vehicular road

### SECTION AND LANDSCAPE DETAILS

O-1 Years

1-5 Years

5-10 Years

10-15 Years

### SECTION AND LANDSCAPE DETAILS