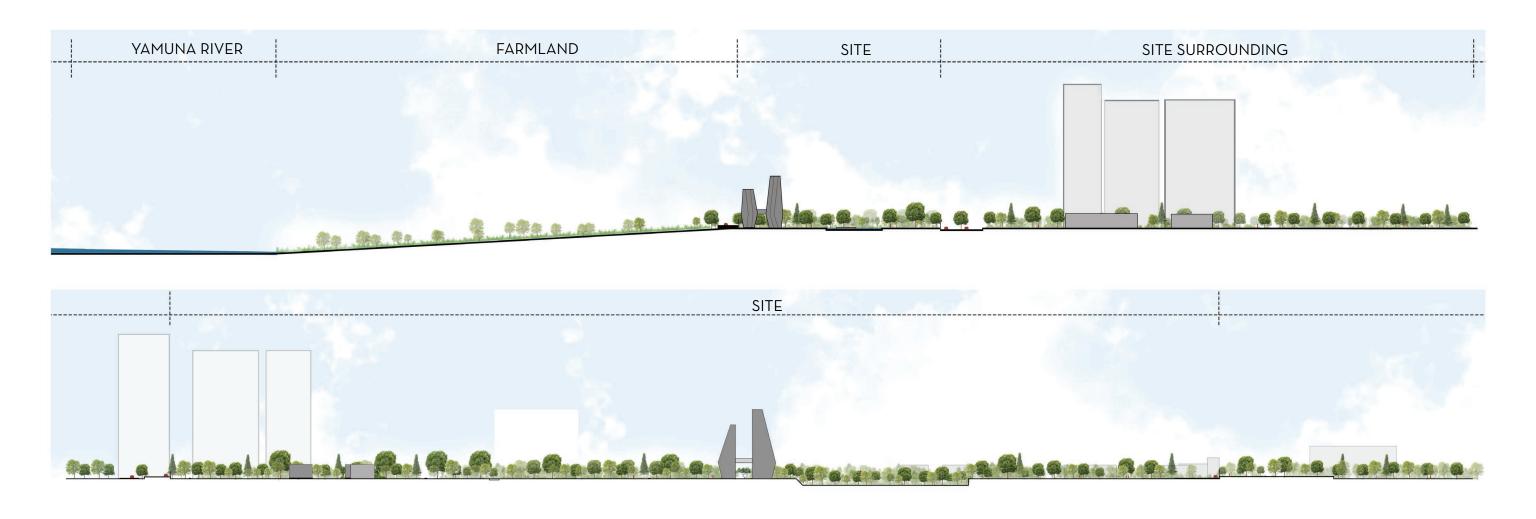

rds Mecca



Filling the grave with sand



Prayer meet held on the 4th day after

the demise



Feed food to poor for blessings on 15th Day

after the demise



Relatives gather on 40th day at home

### **BURIAL PROCESS - CHRISTIAN RITUALS**



























Put the coffin in the pit and close the grave with earth



Transportation to the Cemetery

Digging out mud for grave













Reaching out to others Telling one's story Interaction Spaces Play of light and shadows



Avoidance Confusion Elation Shock Fear Dark spaces Silent rooms Trees and alone seating



Overwhelmed Helplessness Hostility Areas with Activities to divert the mind and give it some peace



Frustation Irritation Anxiety

Paths with canopies Sensory Gardens Water elements







## LAYER DIAGRAM











# RITUALISTIC LANDSCAPE



Unorganised Existing Graves



Space definition through the different heights of the trees

























MATERIALS







Grass on top of the grave



Permeable pavers used on path



Asphalt on vehicular road

### SECTION AND LANDSCAPE DETAILS







O-1 Years

1-5 Years

5-10 Years

10-15 Years





### SECTION AND LANDSCAPE DETAILS











#### TREES













MATERIALS



Permeable paver used in cremation area



Permeable paver used in cremation floor



Permeable pavers used on path



Clay tiles on roof top of shops and cremation area

### SECTION AND LANDSCAPE DETAILS







Elevation from Elevation from Elevation from Healing Main Axis Graves Landscape Tulip Flower Gateway Surnise







**GROUND FLOOR PLAN** 

TYPICAL FLOOR PLAN