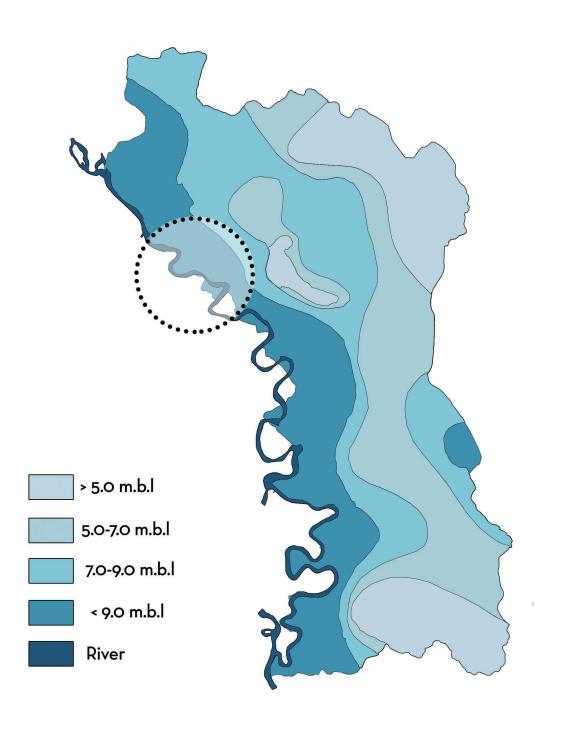

# CEMETERY AS A HEALING LANDSCAPE

Comparison between 2001,2007 and 2014 development plans of the city

In 2001,the growth and development of the city started with the movement of people from Delhi towards Noida With the continous growing population and decrease in land ,the shift continued towards empty spaces

Due to migration of people from ritual to urban areas,the urban populationshift towards Noida increased leaving no land