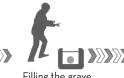

### **BURIAL PROCESS - MUSLIM RITUALS**

Decoration & Preparation of the corpse

Prayer at home

Transportation to the Cemetery

Digging out mud for grave

Last prayer meet

Face the body towards Mecca

Filling the grave with sand

Prayer meet held on the 4th day after

the demise

Feed food to poor for blessings on 15th Day

after the demise

Relatives gather on 40th day at home