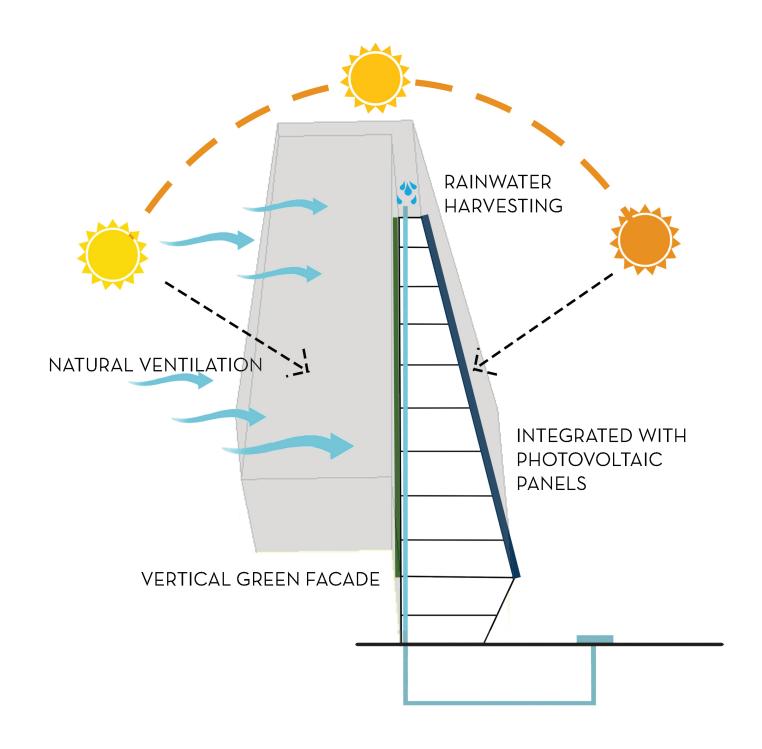

LANDSCAPE DETAILS











#### TREES













MATERIALS



Permeable paver used in cremation area



Permeable paver used in cremation floor



Permeable pavers used on path



Clay tiles on roof top of shops and cremation area

### SECTION AND LANDSCAPE DETAILS







Elevation from Elevation from Elevation from Healing Main Axis Graves Landscape Tulip Flower Gateway Surnise







**GROUND FLOOR PLAN** 

TYPICAL FLOOR PLAN





FIFTH FLOOR PLAN

TYPICAL FLOOR PLAN



# WALL INSULATION (500MM) **VERTICAL GARDEN** DRIP IRRIGATIPN "FLY ASH BRICK FRAME TO HOLD PLANTS **BUILDING WALL** --AIR CAVITY (300MM) FURRING STRIPS/AIR SPACE WATERPROOF BACKER JOINTS AND FASTNERS FIBROUS GROWTH MEDIA · VEGETATION ... BRACING (AT EVERY FLOOR LEVEL) ...CAVITY INSULATION

#### **CURTAIN WALL**









# HEALING LANDSCAPE









## SECTION AND LANDSCAPE DETAILS













#### **TREES**







Hibiscus Rosa-sinensis



Cestrums



Gardenia



Clerodendrum Inerme



Duranta Plumeria

#### MATERIALS



Citrus Sinensis

Granite used in the memorial wall



Permeable paver



Permeable pavers used on path



Granite used in the closed memorial

## SECTION AND LANDSCAPE DETAILS























Vernonia Elaeagnifolia

MATERIALS



Metal used in seating



Wood used in seating and pergola



Permeable pavers used on path



Highlighted permeable pavers used in path











### TREES











MATERIALS



Metal used in a truss



Wood is used in seating



Permeable pavers used on path



Concrete used in planter











Permeable paver used in plaza

Wood used in seating