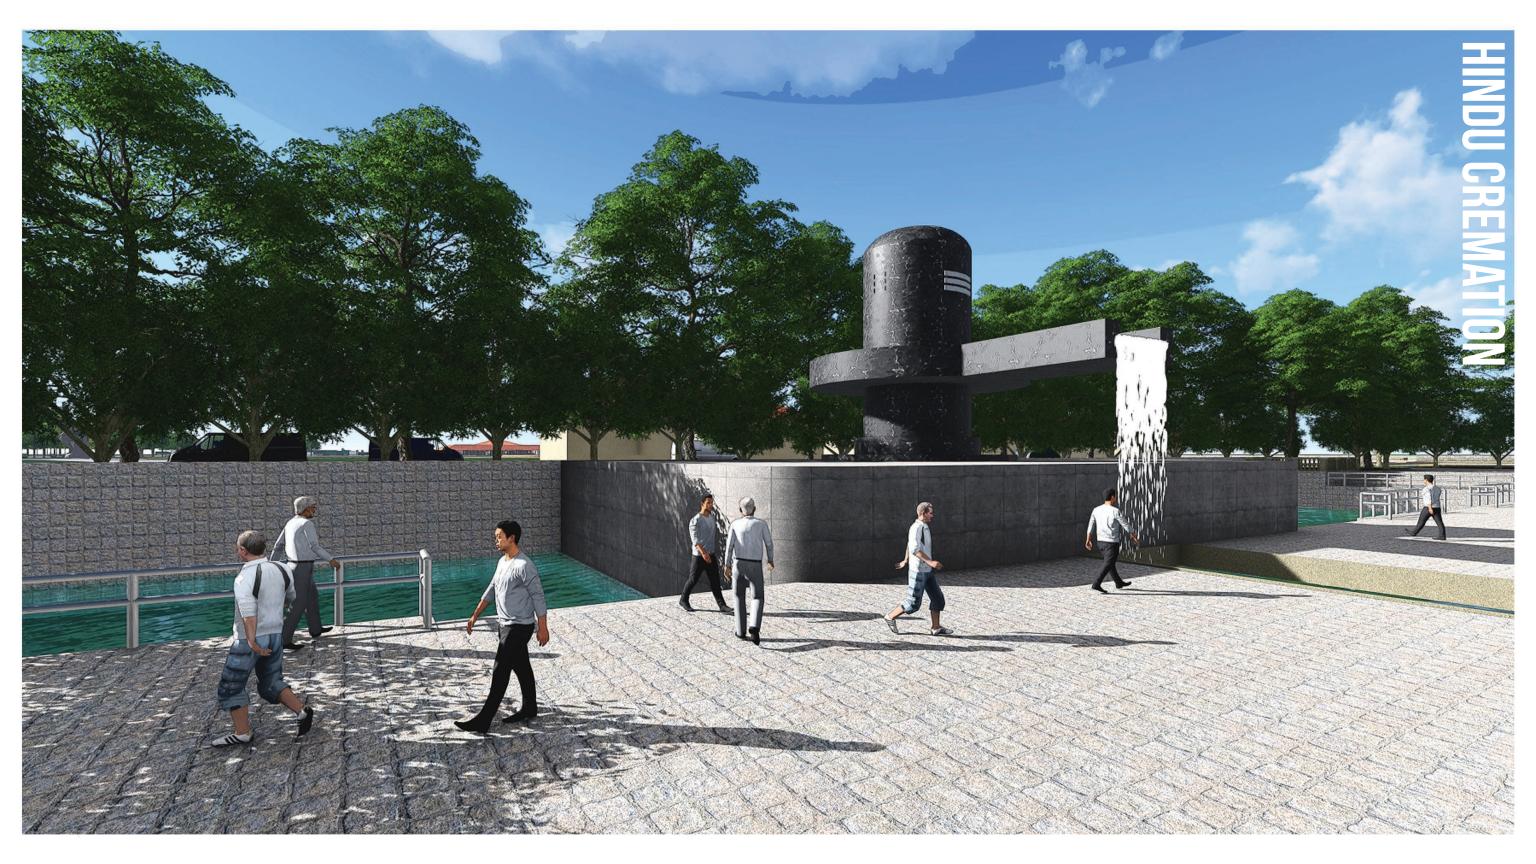

### **CREMATION PROCESS - HINDU RITUALS**

crematorium

the crematorium

holy river

on the 4th day after

Feed food to poor for blessings