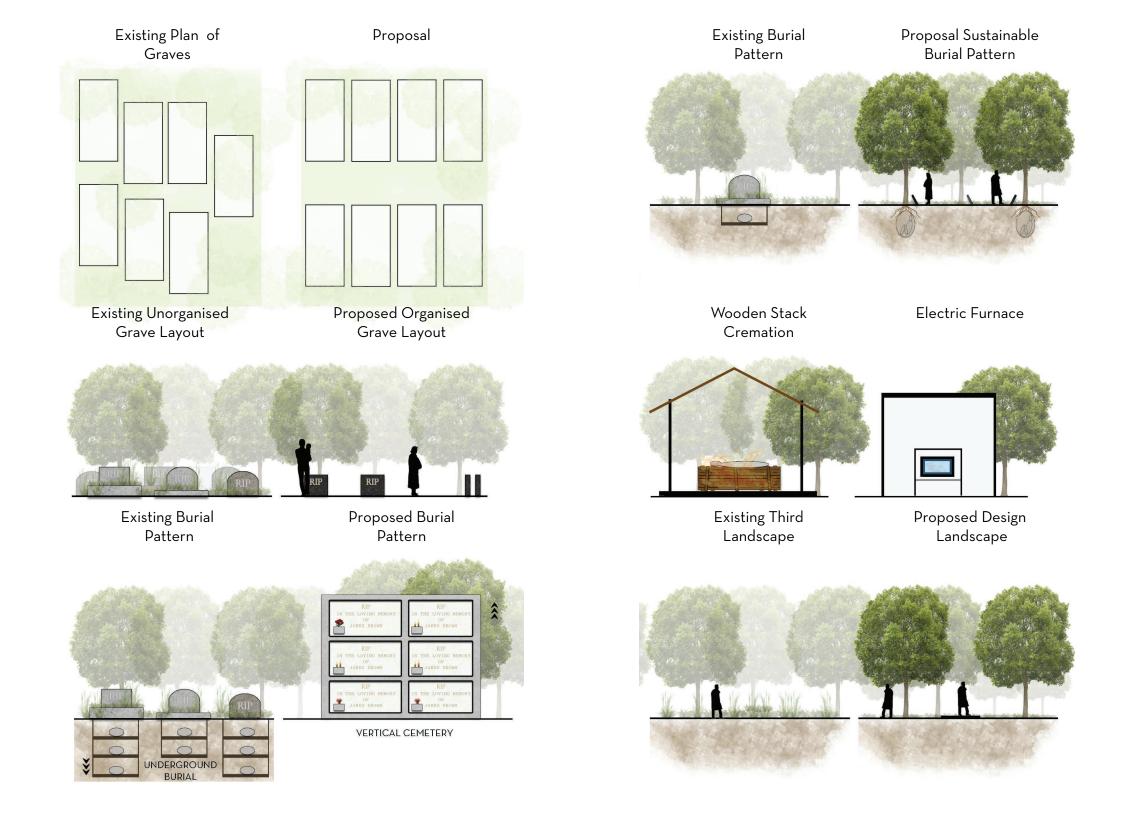

# RITUALISTIC LANDSCAPE

Unorganised Existing Graves

Space definition through the different heights of the trees

MATERIALS

Grass on top of the grave

Permeable pavers used on path

Asphalt on vehicular road