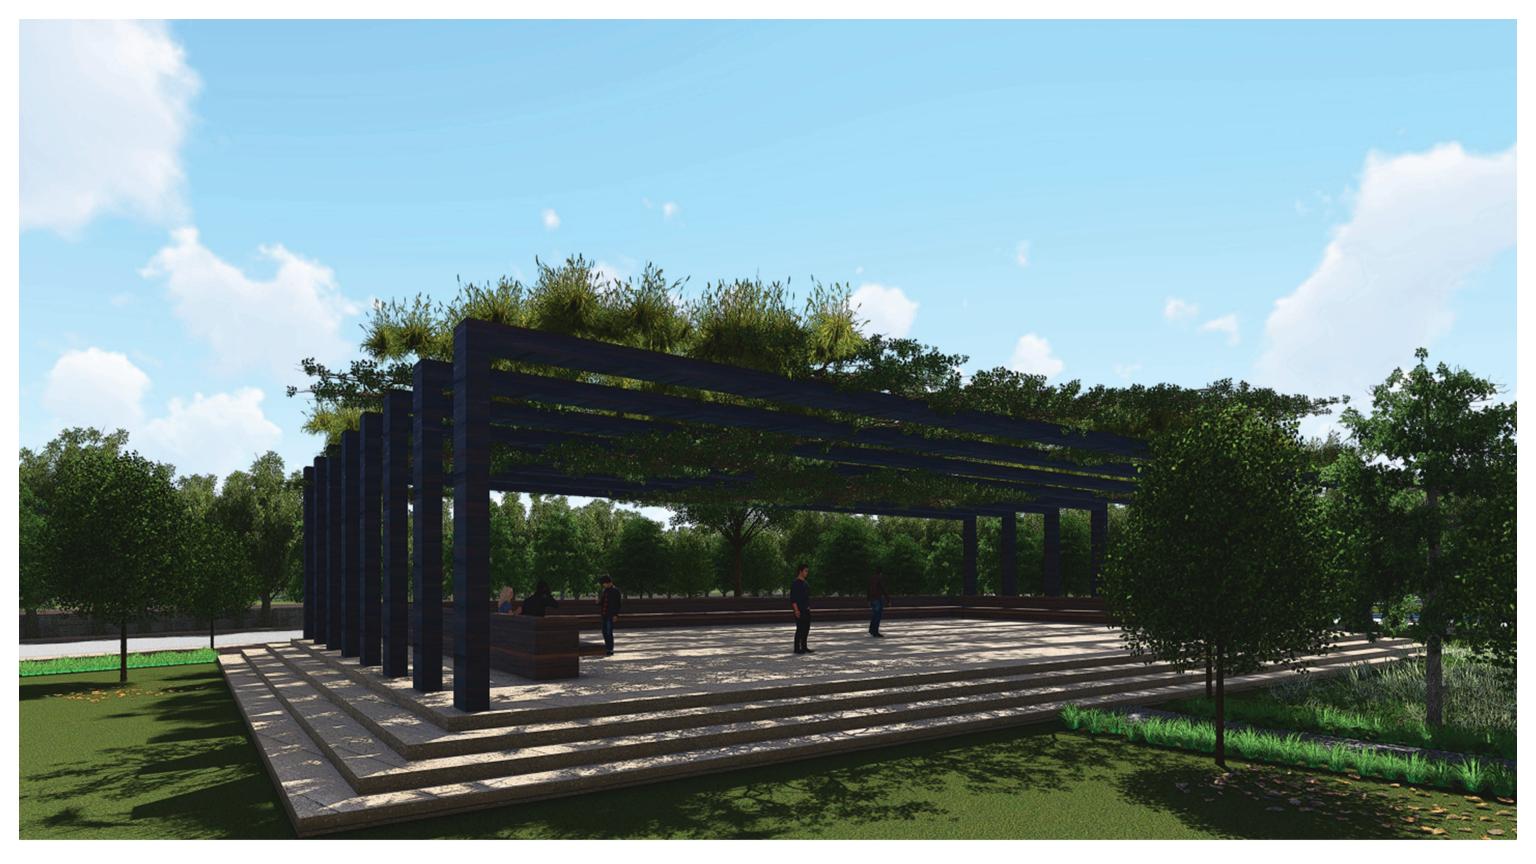

## SECTION AND LANDSCAPE DETAILS

Vernonia Elaeagnifolia

MATERIALS

Metal used in seating

Wood used in seating and pergola

Permeable pavers used on path

Highlighted permeable pavers used in path

### TREES

MATERIALS

Metal used in a truss

Wood is used in seating

Permeable pavers used on path

Concrete used in planter

Permeable paver used in plaza

Wood used in seating