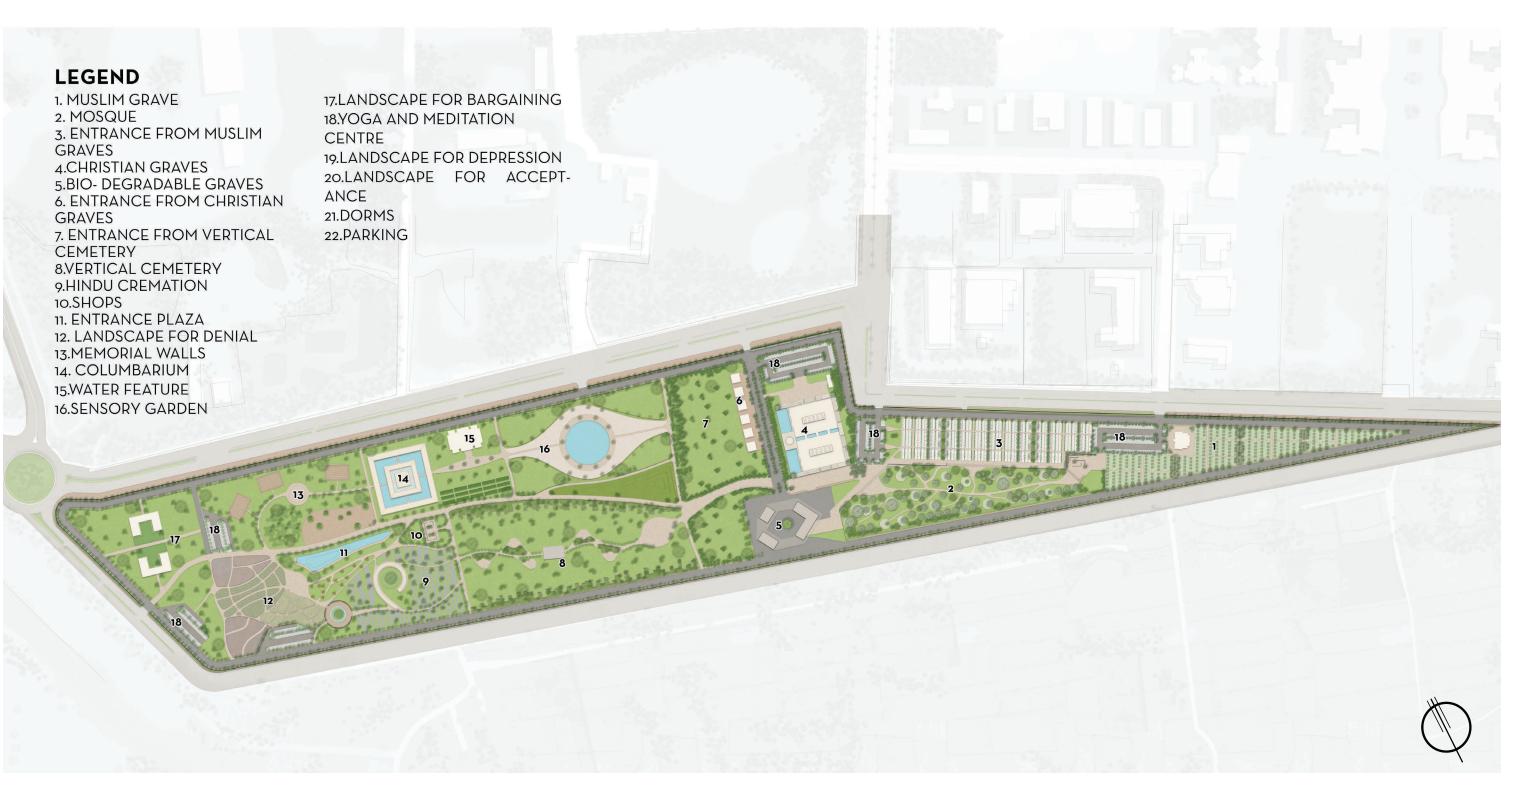

# RITUALISTIC LANDSCAPE

Unorganised Existing Graves

Space definition through the different heights of the trees

MATERIALS

Grass on top of the grave

Permeable pavers used on path

Asphalt on vehicular road

#### TREES

MATERIALS

Permeable paver used in cremation area

Permeable paver used in cremation floor

Permeable pavers used on path

Clay tiles on roof top of shops and cremation area

# HEALING LANDSCAPE

#### MATERIALS

Citrus Sinensis

Granite used in the memorial wall

Permeable paver

Permeable pavers used on path

Granite used in the closed memorial