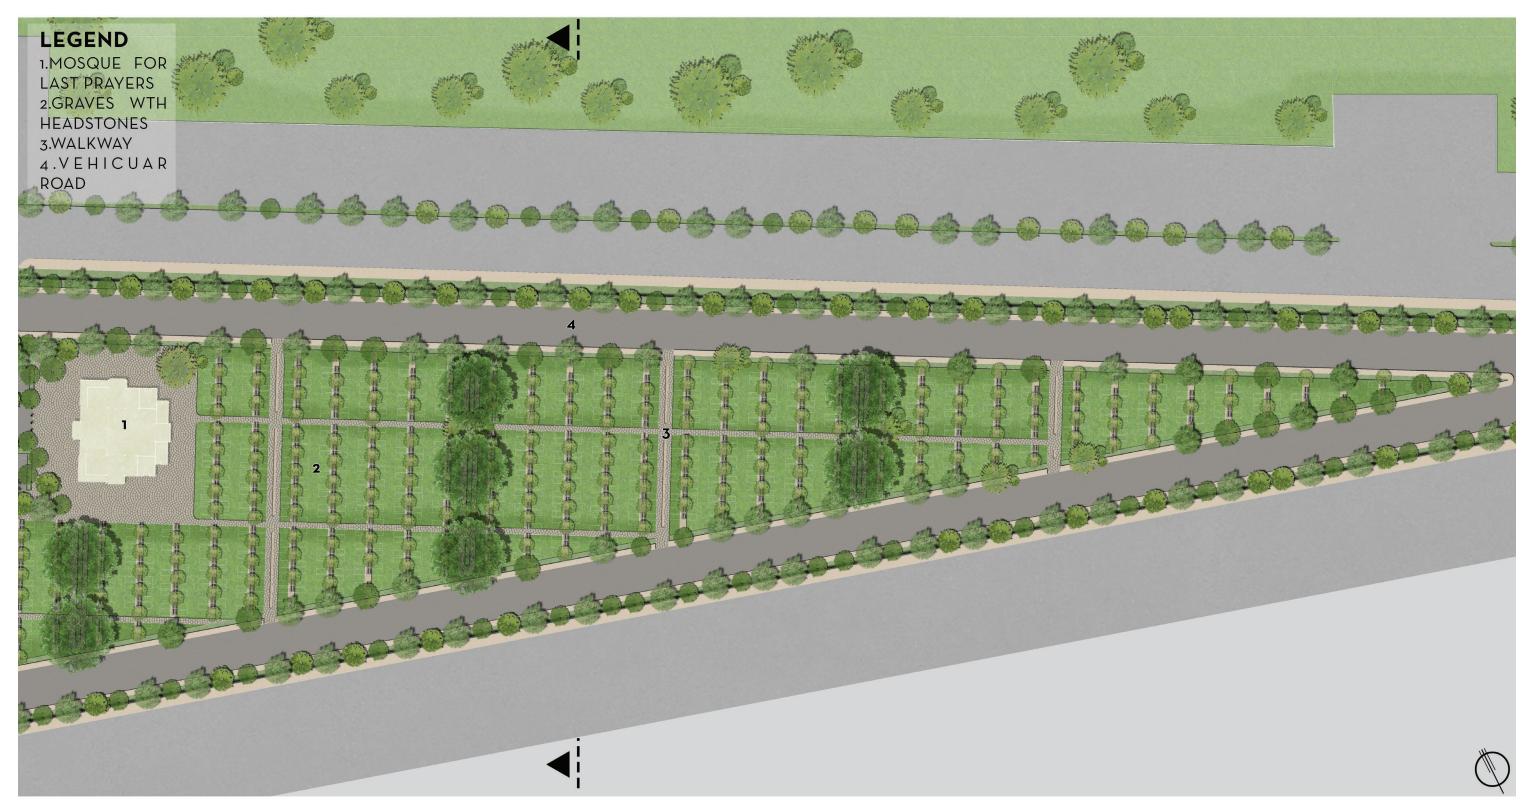

# RITUALISTIC LANDSCAPE

Unorganised Existing Graves

Space definition through the different heights of the trees

MATERIALS

Grass on top of the grave

Permeable pavers used on path

Asphalt on vehicular road