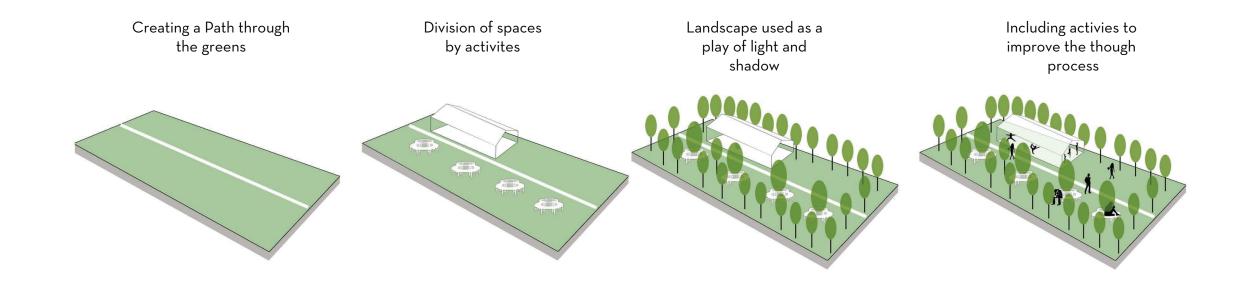

Avoidance Confusion Elation Shock Fear Dark spaces Silent rooms Trees and alone seating

Overwhelmed Helplessness Hostility Areas with Activities to divert the mind and give it some peace

Frustation Irritation Anxiety

Paths with canopies Sensory Gardens Water elements