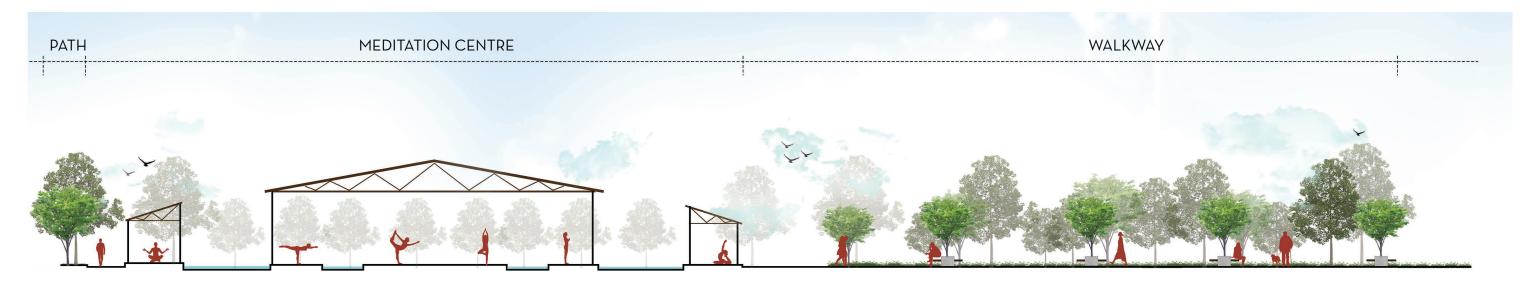

# HEALING LANDSCAPE

## SECTION AND LANDSCAPE DETAILS

## SECTION AND LANDSCAPE DETAILS

Vernonia Elaeagnifolia

MATERIALS

Metal used in seating

Wood used in seating and pergola

Permeable pavers used on path

Highlighted permeable pavers used in path