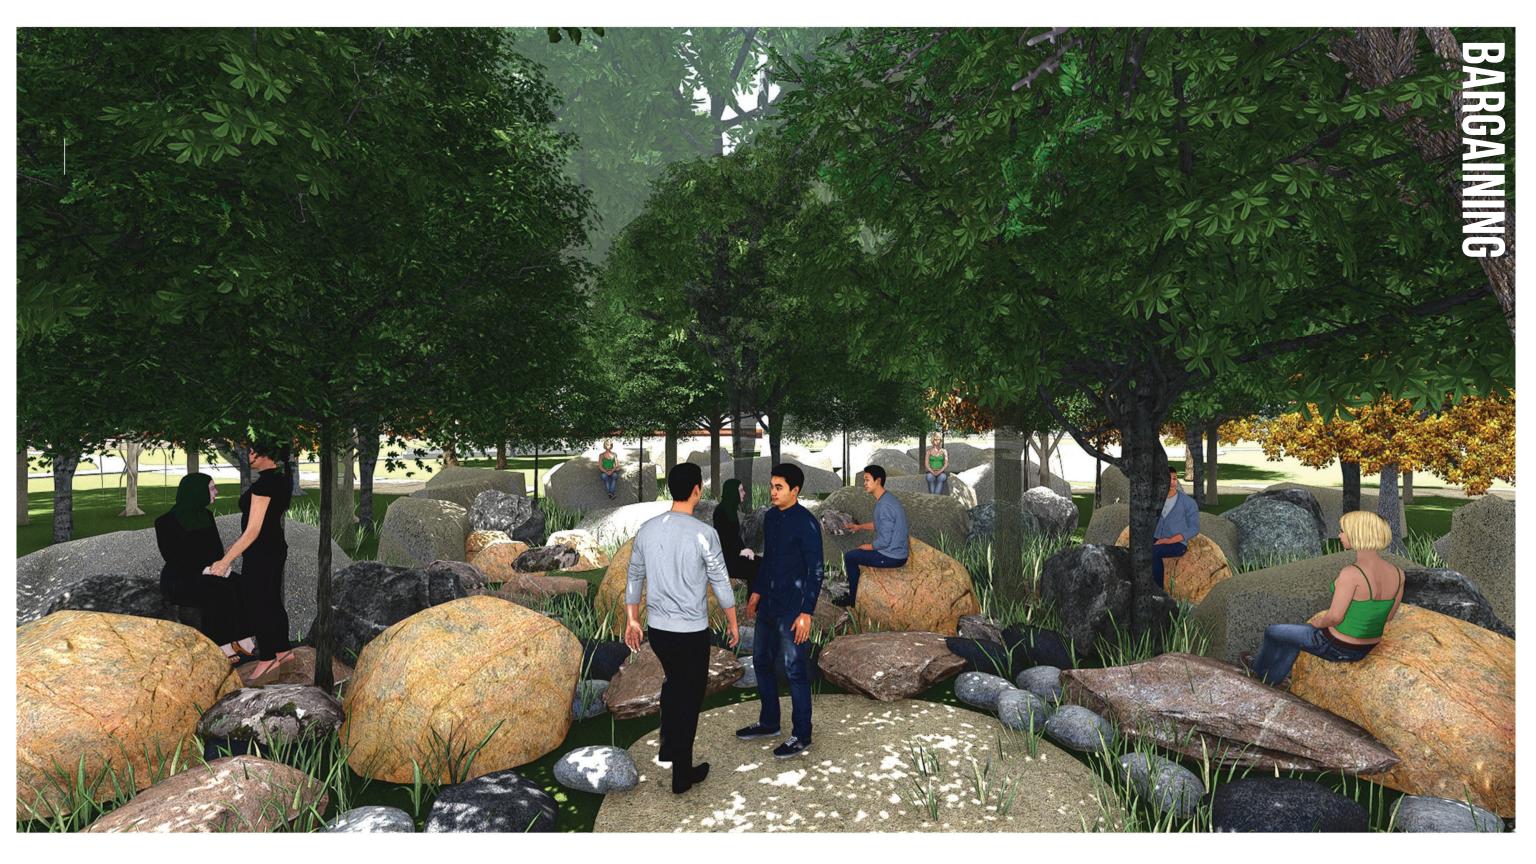

# HEALING LANDSCAPE

## SECTION AND LANDSCAPE DETAILS

Vernonia Elaeagnifolia

MATERIALS

Metal used in seating

Wood used in seating and pergola

Permeable pavers used on path

Highlighted permeable pavers used in path