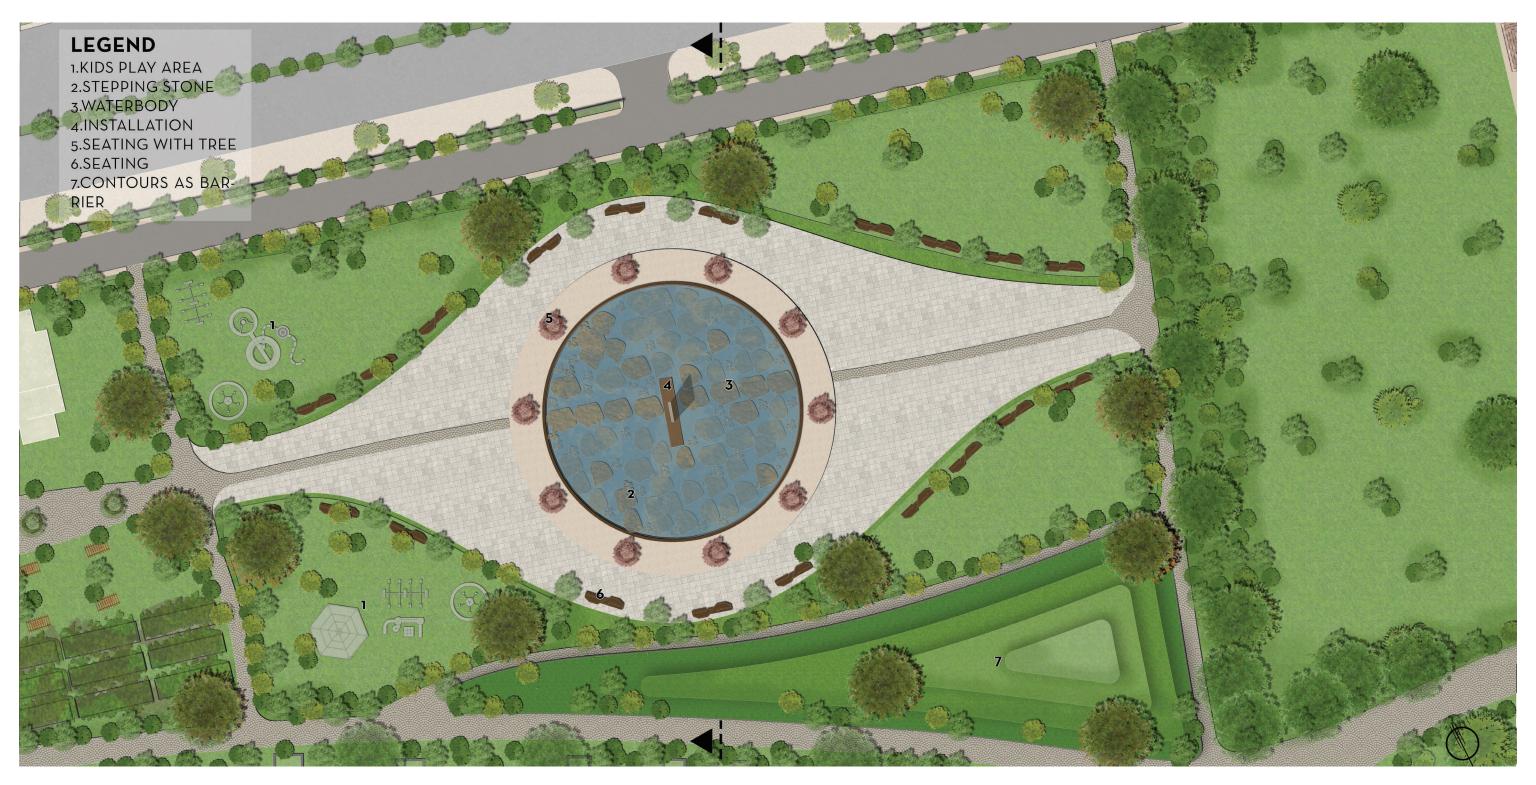

## SECTION AND LANDSCAPE DETAILS

Vernonia Elaeagnifolia

MATERIALS

Metal used in seating

Wood used in seating and pergola

Permeable pavers used on path

Highlighted permeable pavers used in path