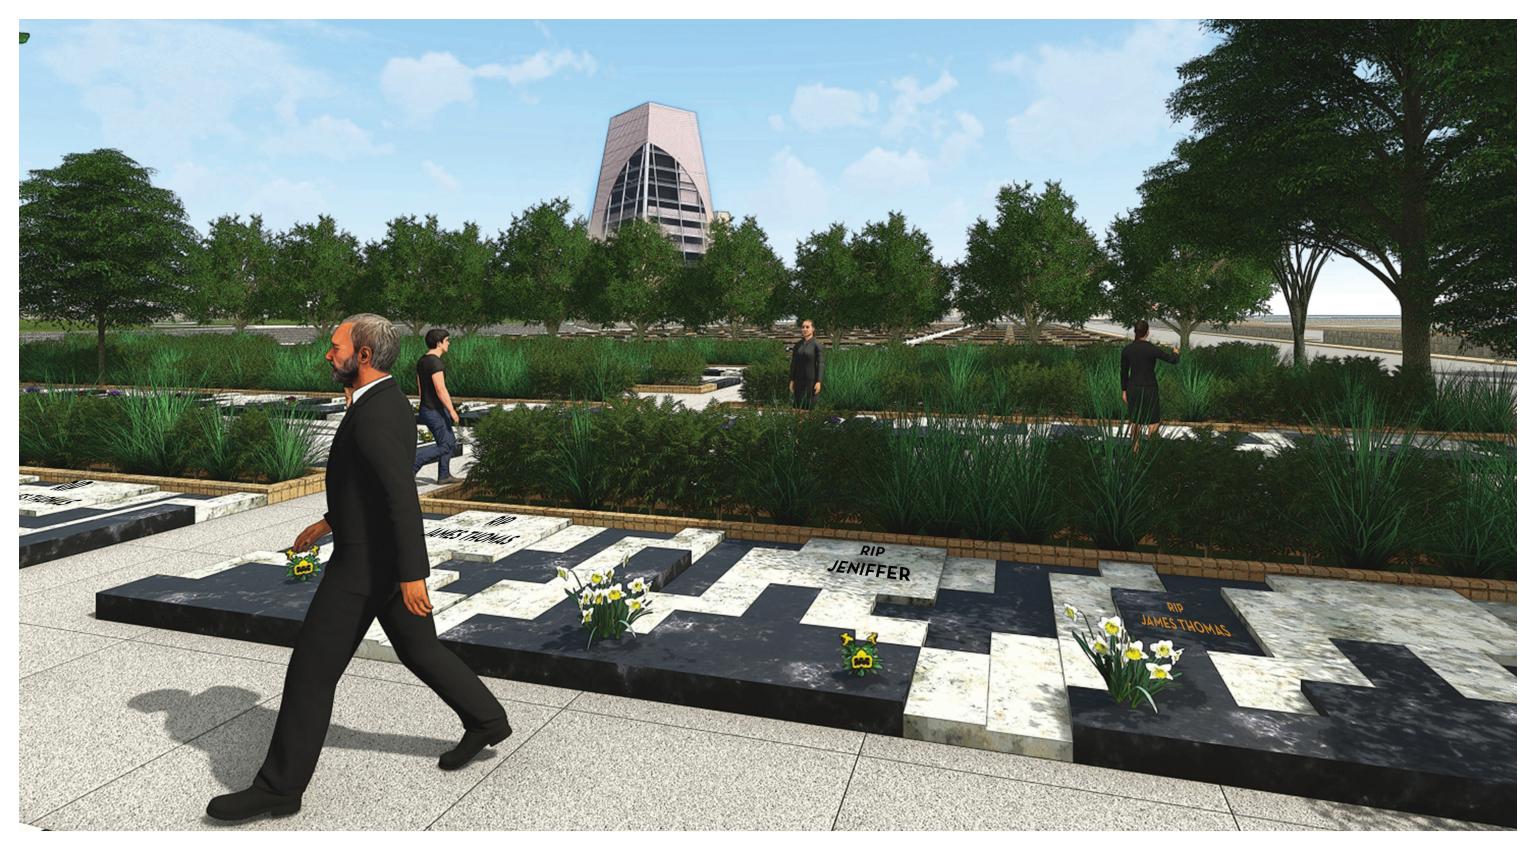

# RITUALISTIC LANDSCAPE

Unorganised Existing Graves

Space definition through the different heights of the trees

MATERIALS

Grass on top of the grave

Permeable pavers used on path

Asphalt on vehicular road

### SECTION AND LANDSCAPE DETAILS

O-1 Years

1-5 Years

5-10 Years

10-15 Years

### SECTION AND LANDSCAPE DETAILS