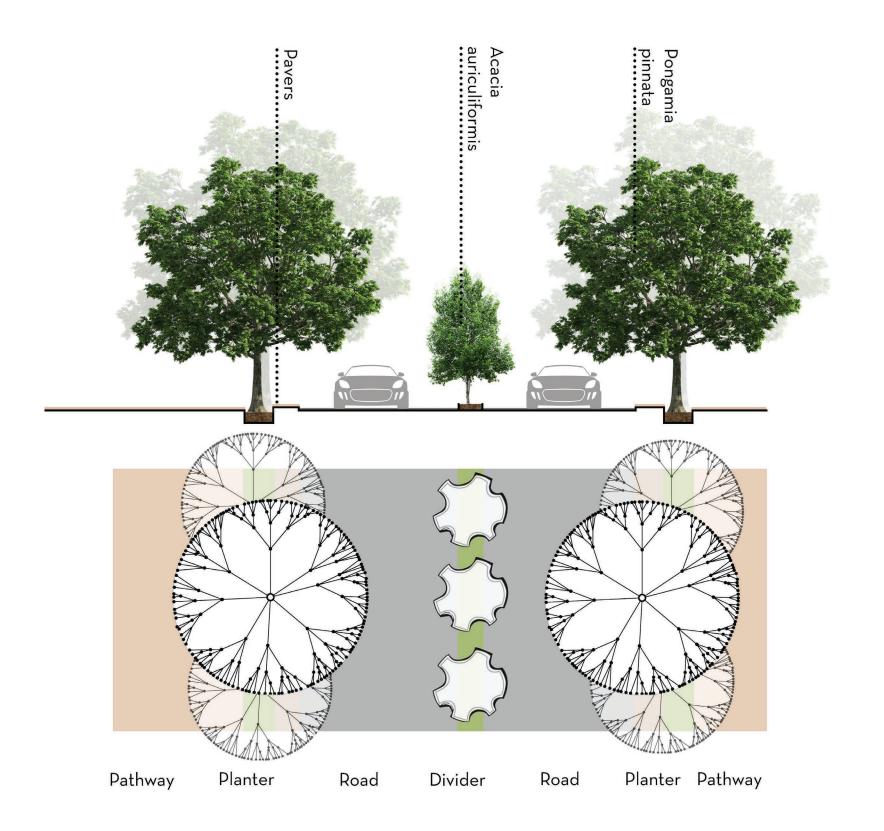

# RITUALISTIC LANDSCAPE

Unorganised Existing Graves

Space definition through the different heights of the trees

MATERIALS

Grass on top of the grave

Permeable pavers used on path

Asphalt on vehicular road