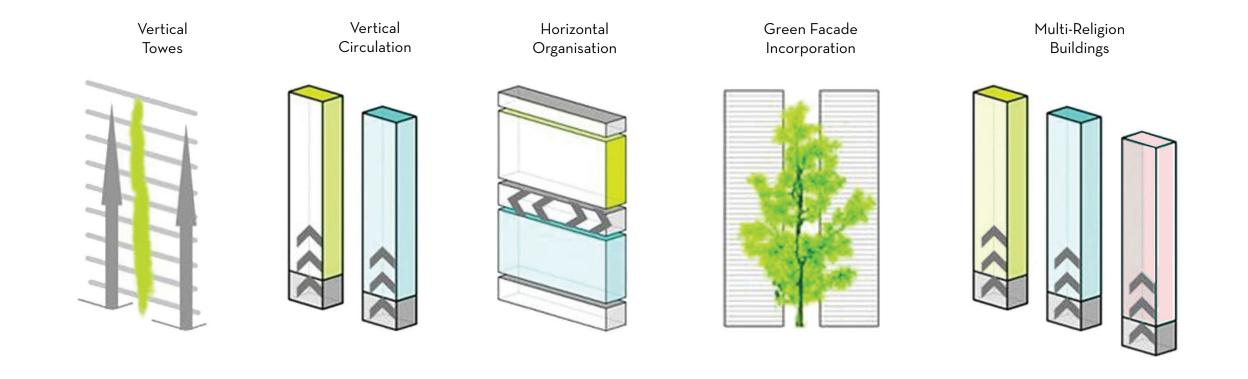

rdens Water elements







## LAYER DIAGRAM











# RITUALISTIC LANDSCAPE



Unorganised Existing Graves



Space definition through the different heights of the trees

























MATERIALS







Grass on top of the grave



Permeable pavers used on path



Asphalt on vehicular road

### SECTION AND LANDSCAPE DETAILS







O-1 Years

1-5 Years

5-10 Years

10-15 Years





### SECTION AND LANDSCAPE DETAILS











#### TREES













MATERIALS



Permeable paver used in cremation area



Permeable paver used in cremation floor



Permeable pavers used on path



Clay tiles on roof top of shops and cremation area

### SECTION AND LANDSCAPE DETAILS







Elevation from Elevation from Elevation from Healing Main Axis Graves Landscape Tulip Flower Gateway Surnise







**GROUND FLOOR PLAN** 

TYPICAL FLOOR PLAN





FIFTH FLOOR PLAN

TYPICAL FLOOR PLAN



# WALL INSULATION (500MM) **VERTICAL GARDEN** DRIP IRRIGATIPN "FLY ASH BRICK FRAME TO HOLD PLANTS **BUILDING WALL** --AIR CAVITY (300MM) FURRING STRIPS/AIR SPACE WATERPROOF BACKER JOINTS AND FASTNERS FIBROUS GROWTH MEDIA · VEGETATION ... BRACING (AT EVERY FLOOR LEVEL) ...CAVITY INSULATION

#### **CURTAIN WALL**









# HEALING LANDSCAPE









## SECTION AND LANDSCAPE DETAILS













#### **TREES**







Hibiscus Rosa-sinensis



Cestrums



Gardenia



Clerodendrum Inerme



Duranta Plumeria

#### MATERIALS



Citrus Sinensis

Granite used in the memorial wall



Permeable paver



Permeable pavers used on path



Granite used in the closed memorial

## SECTION AND LANDSCAPE DETAILS