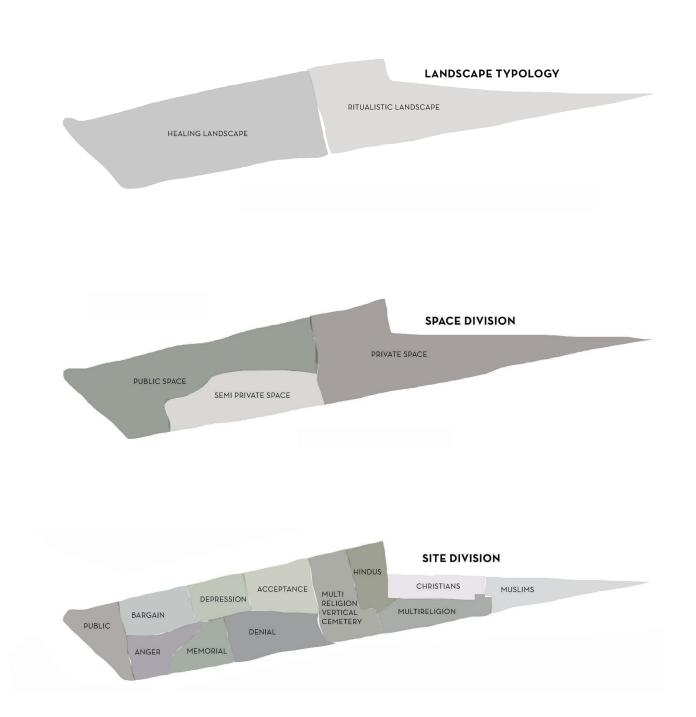

# CEMETERY AS A HEALING LANDSCAPE

Comparison between 2001,2007 and 2014 development plans of the city

In 2001,the growth and development of the city started with the movement of people from Delhi towards Noida With the continous growing population and decrease in land ,the shift continued towards empty spaces

Due to migration of people from ritual to urban areas,the urban populationshift towards Noida increased leaving no land

# RITUALISTIC LANDSCAPE

Unorganised Existing Graves

Space definition through the different heights of the trees

MATERIALS

Grass on top of the grave

Permeable pavers used on path

Asphalt on vehicular road

# HEALING LANDSCAPE