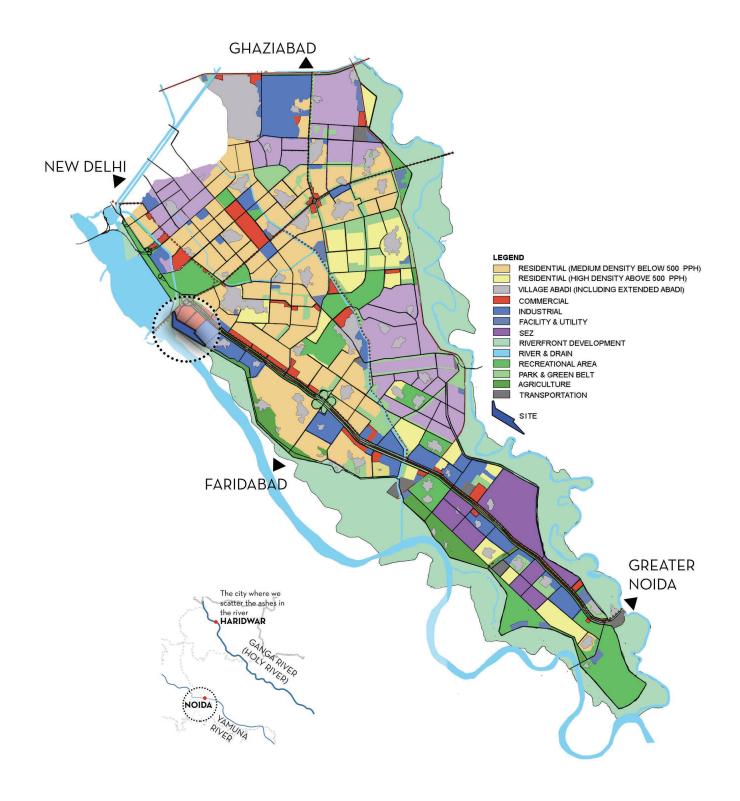

# CEMETERY AS A HEALING LANDSCAPE

Comparison between 2001,2007 and 2014 development plans of the city

In 2001,the growth and development of the city started with the movement of people from Delhi towards Noida With the continous growing population and decrease in land ,the shift continued towards empty spaces

Due to migration of people from ritual to urban areas,the urban populationshift towards Noida increased leaving no land