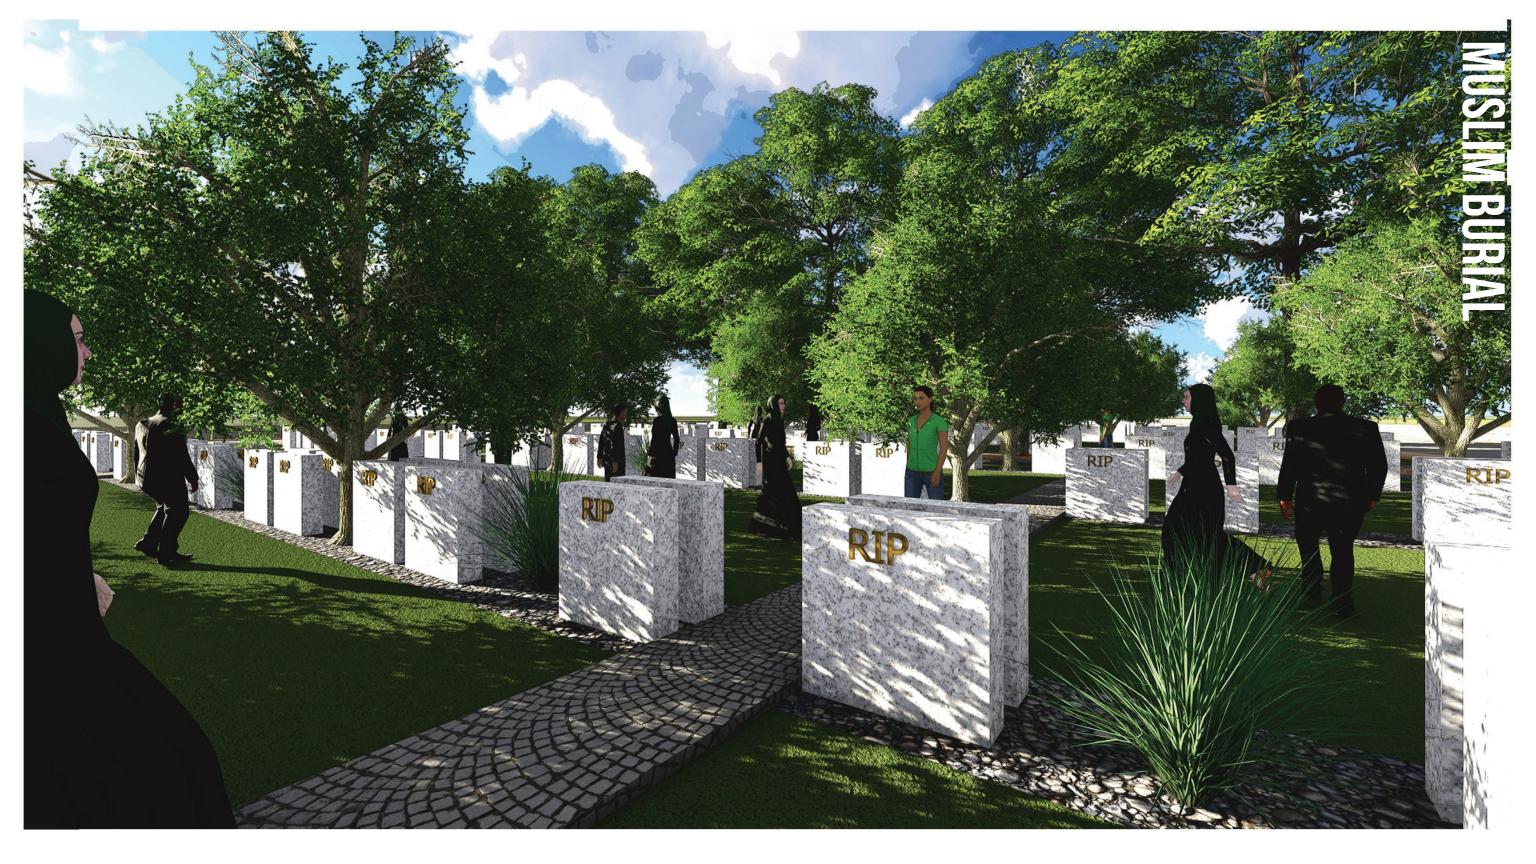

### **BURIAL PROCESS - MUSLIM RITUALS**

Decoration & Preparation of the corpse

Prayer at home

Transportation to the Cemetery

Digging out mud for grave

Last prayer meet

Face the body towards Mecca

Filling the grave with sand

Prayer meet held on the 4th day after

the demise

Feed food to poor for blessings on 15th Day

after the demise

Relatives gather on 40th day at home