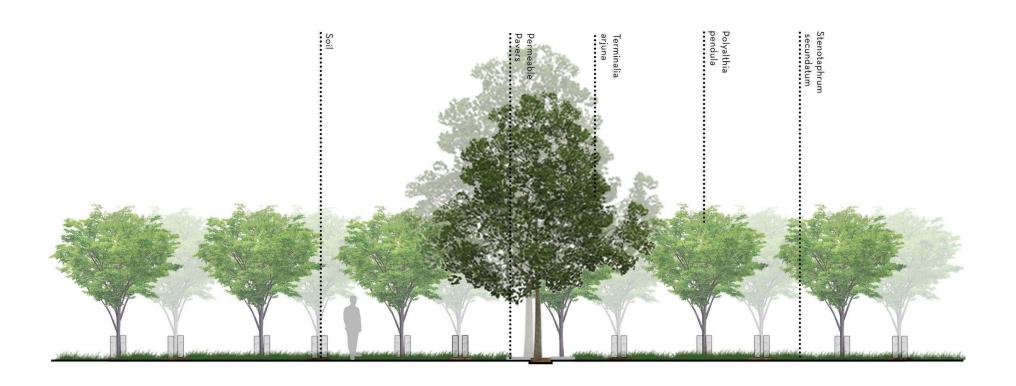

# RITUALISTIC LANDSCAPE

Unorganised Existing Graves

Space definition through the different heights of the trees

MATERIALS

Grass on top of the grave

Permeable pavers used on path

Asphalt on vehicular road

#### TREES

MATERIALS

Permeable paver used in cremation area

Permeable paver used in cremation floor

Permeable pavers used on path

Clay tiles on roof top of shops and cremation area

#### MATERIALS

Citrus Sinensis

Granite used in the memorial wall

Permeable paver

Permeable pavers used on path

Granite used in the closed memorial