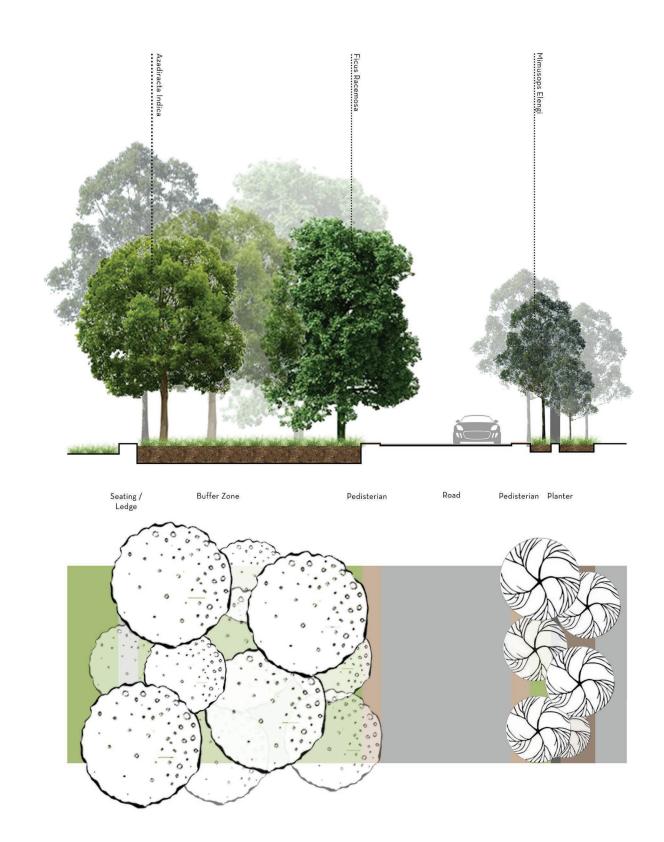

# RITUALISTIC LANDSCAPE

Unorganised Existing Graves

Space definition through the different heights of the trees

MATERIALS

Grass on top of the grave

Permeable pavers used on path

Asphalt on vehicular road

### SECTION AND LANDSCAPE DETAILS

O-1 Years

1-5 Years

5-10 Years

10-15 Years

### SECTION AND LANDSCAPE DETAILS