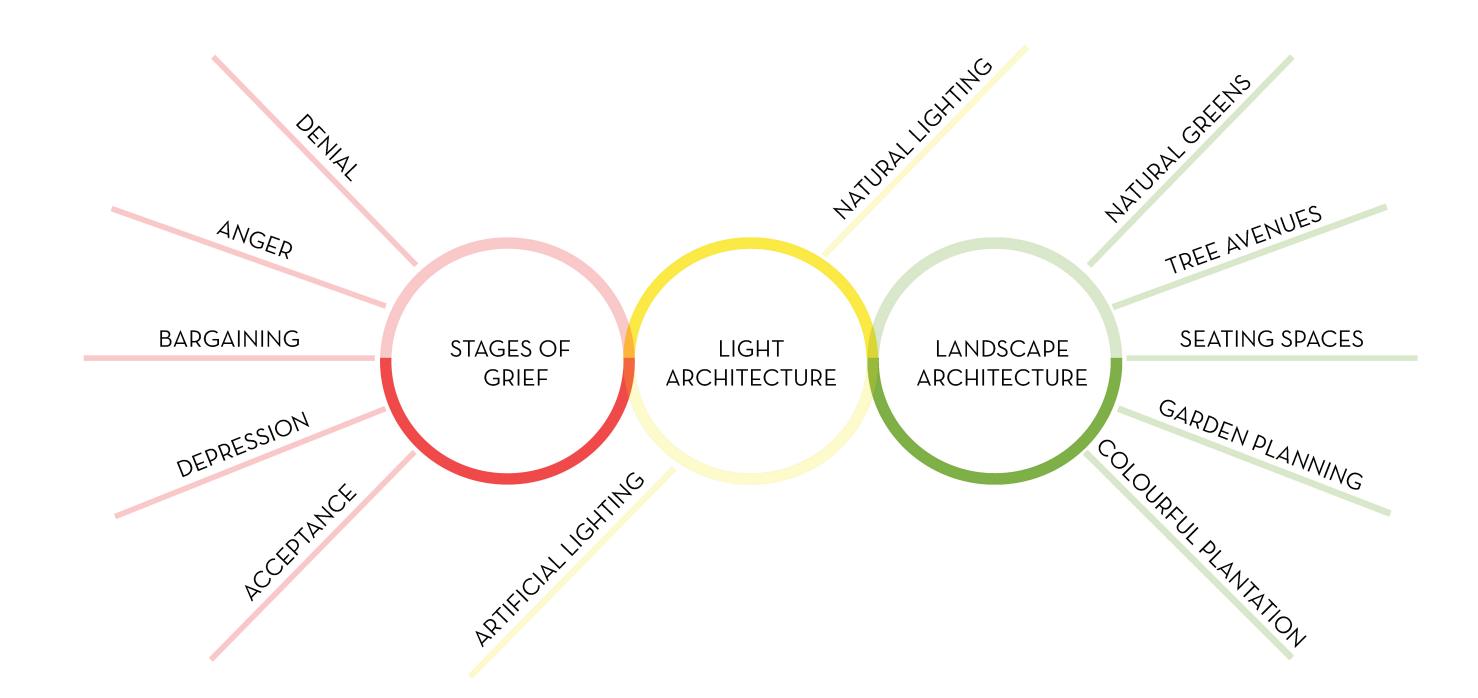

Avoidance Confusion Elation Shock Fear Dark spaces Silent rooms Trees and alone seating

Overwhelmed Helplessness Hostility Areas with Activities to divert the mind and give it some peace

Frustation Irritation Anxiety

Paths with canopies Sensory Gardens Water elements