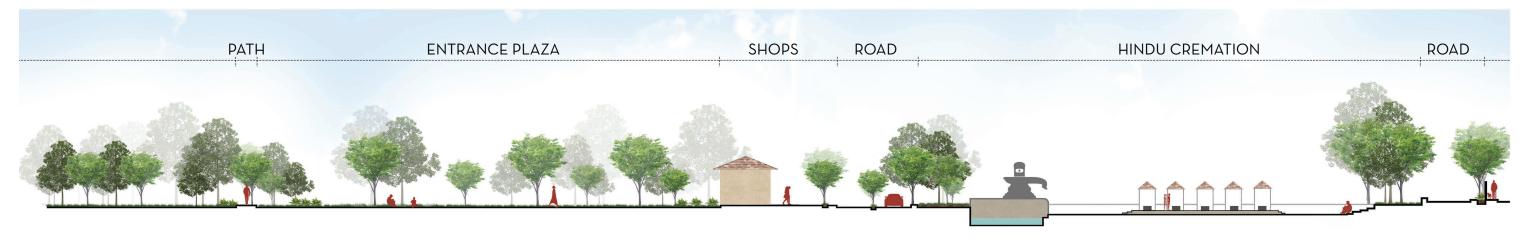

## SECTION AND LANDSCAPE DETAILS

## SECTION AND LANDSCAPE DETAILS

Vernonia Elaeagnifolia

MATERIALS

Metal used in seating

Wood used in seating and pergola

Permeable pavers used on path

Highlighted permeable pavers used in path

### TREES

MATERIALS

Metal used in a truss

Wood is used in seating

Permeable pavers used on path

Concrete used in planter

Permeable paver used in plaza

Wood used in seating

Concrete used in water fountain

SECTION AND LANDSCAPE DETAILS

Permeable paver used in plaza