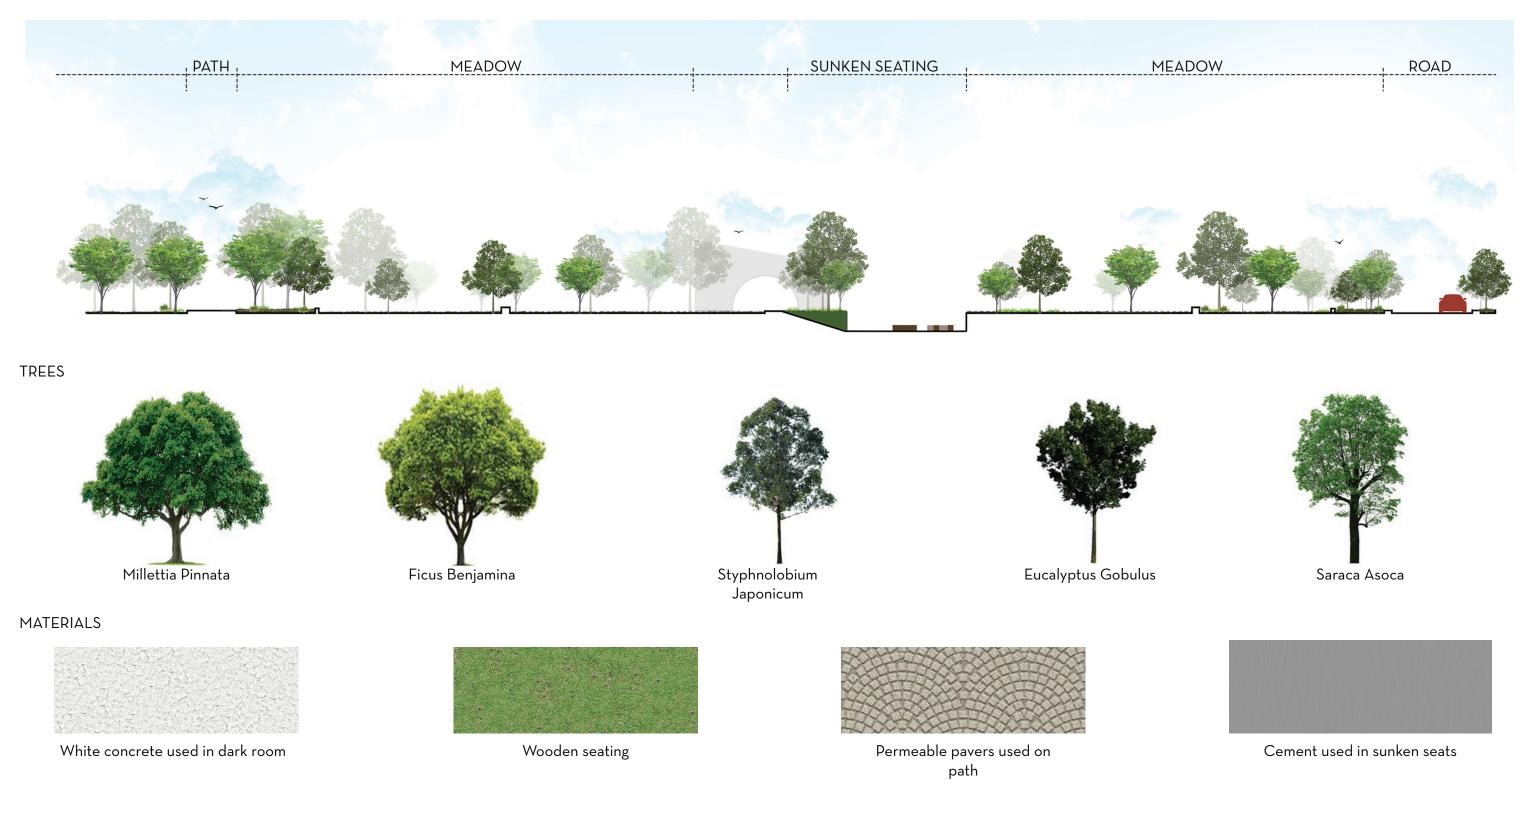

## SECTION AND LANDSCAPE DETAILS

#### **TREES**

Hibiscus Rosa-sinensis

Cestrums

Gardenia

Clerodendrum Inerme

Duranta Plumeria

#### MATERIALS

Citrus Sinensis

Granite used in the memorial wall

Permeable paver

Permeable pavers used on path

Granite used in the closed memorial