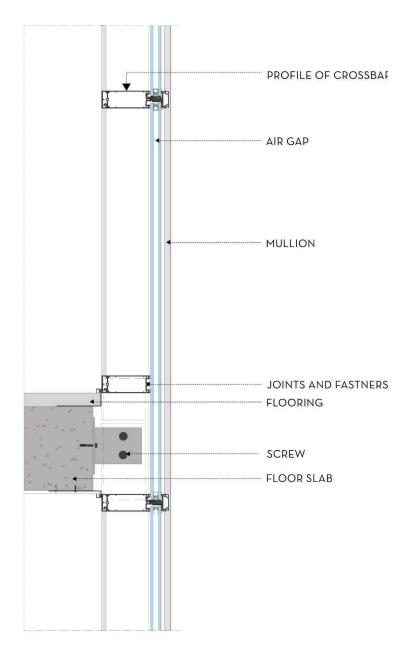

AND LANDSCAPE DETAILS











#### TREES













MATERIALS



Permeable paver used in cremation area



Permeable paver used in cremation floor



Permeable pavers used on path



Clay tiles on roof top of shops and cremation area

### SECTION AND LANDSCAPE DETAILS







Elevation from Elevation from Elevation from Healing Main Axis Graves Landscape Tulip Flower Gateway Surnise







**GROUND FLOOR PLAN** 

TYPICAL FLOOR PLAN





FIFTH FLOOR PLAN

TYPICAL FLOOR PLAN



# WALL INSULATION (500MM) **VERTICAL GARDEN** DRIP IRRIGATIPN "FLY ASH BRICK FRAME TO HOLD PLANTS **BUILDING WALL** --AIR CAVITY (300MM) FURRING STRIPS/AIR SPACE WATERPROOF BACKER JOINTS AND FASTNERS FIBROUS GROWTH MEDIA · VEGETATION ... BRACING (AT EVERY FLOOR LEVEL) ...CAVITY INSULATION

#### **CURTAIN WALL**









# HEALING LANDSCAPE









## SECTION AND LANDSCAPE DETAILS













#### **TREES**







Hibiscus Rosa-sinensis



Cestrums



Gardenia



Clerodendrum Inerme



Duranta Plumeria

#### MATERIALS



Citrus Sinensis

Granite used in the memorial wall



Permeable paver



Permeable pavers used on path



Granite used in the closed memorial

## SECTION AND LANDSCAPE DETAILS























Vernonia Elaeagnifolia

MATERIALS



Metal used in seating



Wood used in seating and pergola



Permeable pavers used on path



Highlighted permeable pavers used in path











### TREES











MATERIALS



Metal used in a truss



Wood is used in seating



Permeable pavers used on path



Concrete used in planter











Permeable paver used in plaza

Wood used in seat