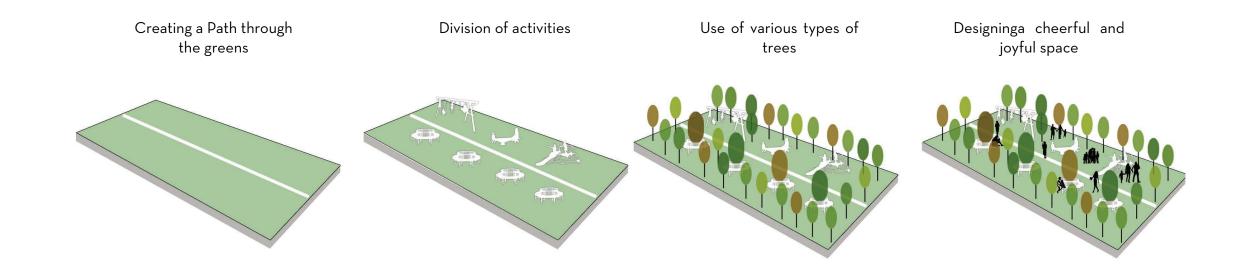

R LEVEL) ...CAVITY INSULATION

#### **CURTAIN WALL**









# HEALING LANDSCAPE









## SECTION AND LANDSCAPE DETAILS













#### **TREES**







Hibiscus Rosa-sinensis



Cestrums



Gardenia



Clerodendrum Inerme



Duranta Plumeria

#### MATERIALS



Citrus Sinensis

Granite used in the memorial wall



Permeable paver



Permeable pavers used on path



Granite used in the closed memorial

## SECTION AND LANDSCAPE DETAILS























Vernonia Elaeagnifolia

MATERIALS



Metal used in seating



Wood used in seating and pergola



Permeable pavers used on path



Highlighted permeable pavers used in path











### TREES











MATERIALS



Metal used in a truss



Wood is used in seating



Permeable pavers used on path



Concrete used in planter











Permeable paver used in plaza

Wood used in seating

Concrete used in water fountain

SECTION AND LANDSCAPE DETAILS

Permeable paver used in plaza



# THANK YOU