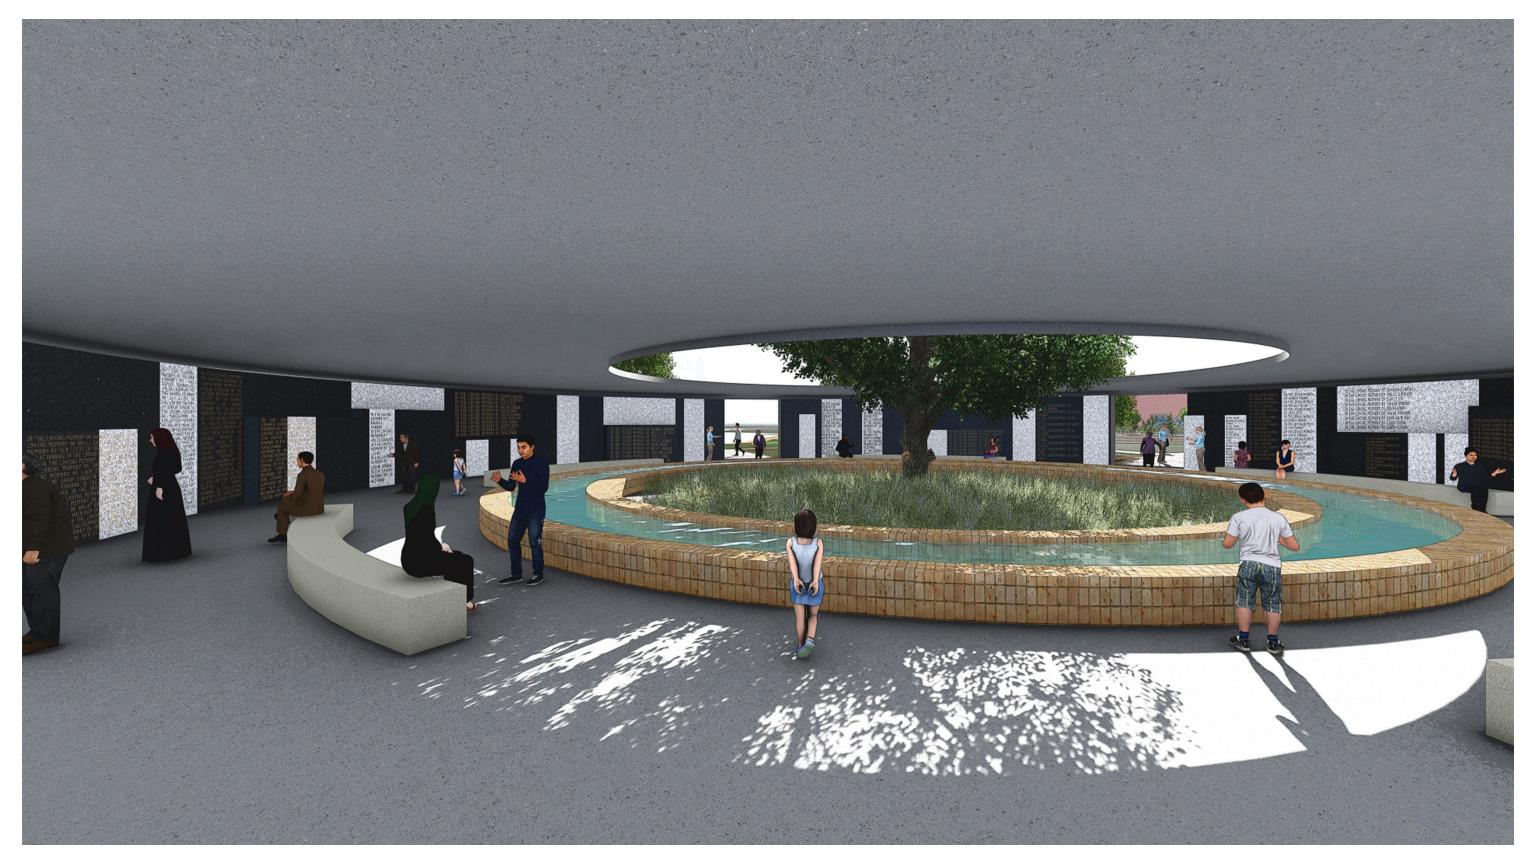

# HEALING LANDSCAPE

## SECTION AND LANDSCAPE DETAILS

#### MATERIALS

Citrus Sinensis

Granite used in the memorial wall

Permeable paver

Permeable pavers used on path

Granite used in the closed memorial