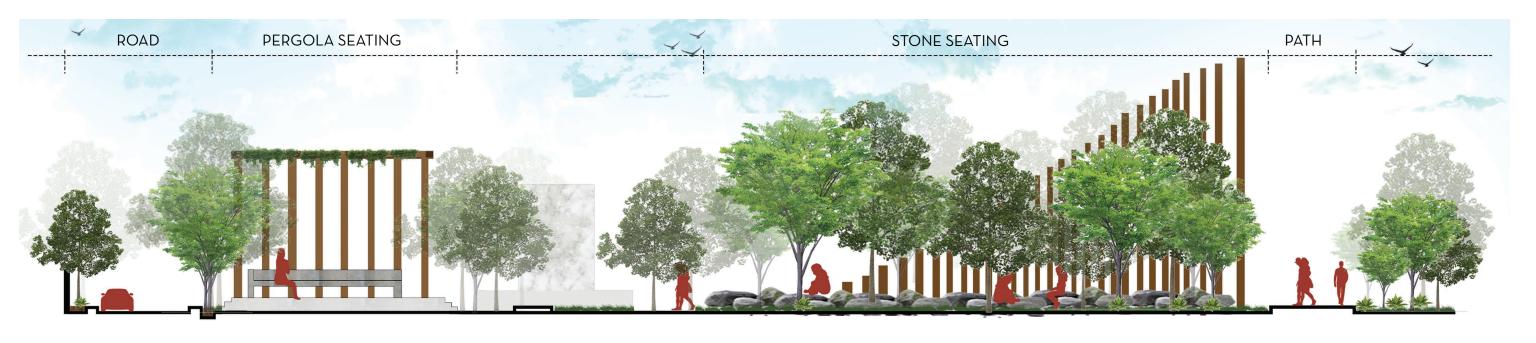

## SECTION AND LANDSCAPE DETAILS

## SECTION AND LANDSCAPE DETAILS

Vernonia Elaeagnifolia

MATERIALS

Metal used in seating

Wood used in seating and pergola

Permeable pavers used on path

Highlighted permeable pavers used in path