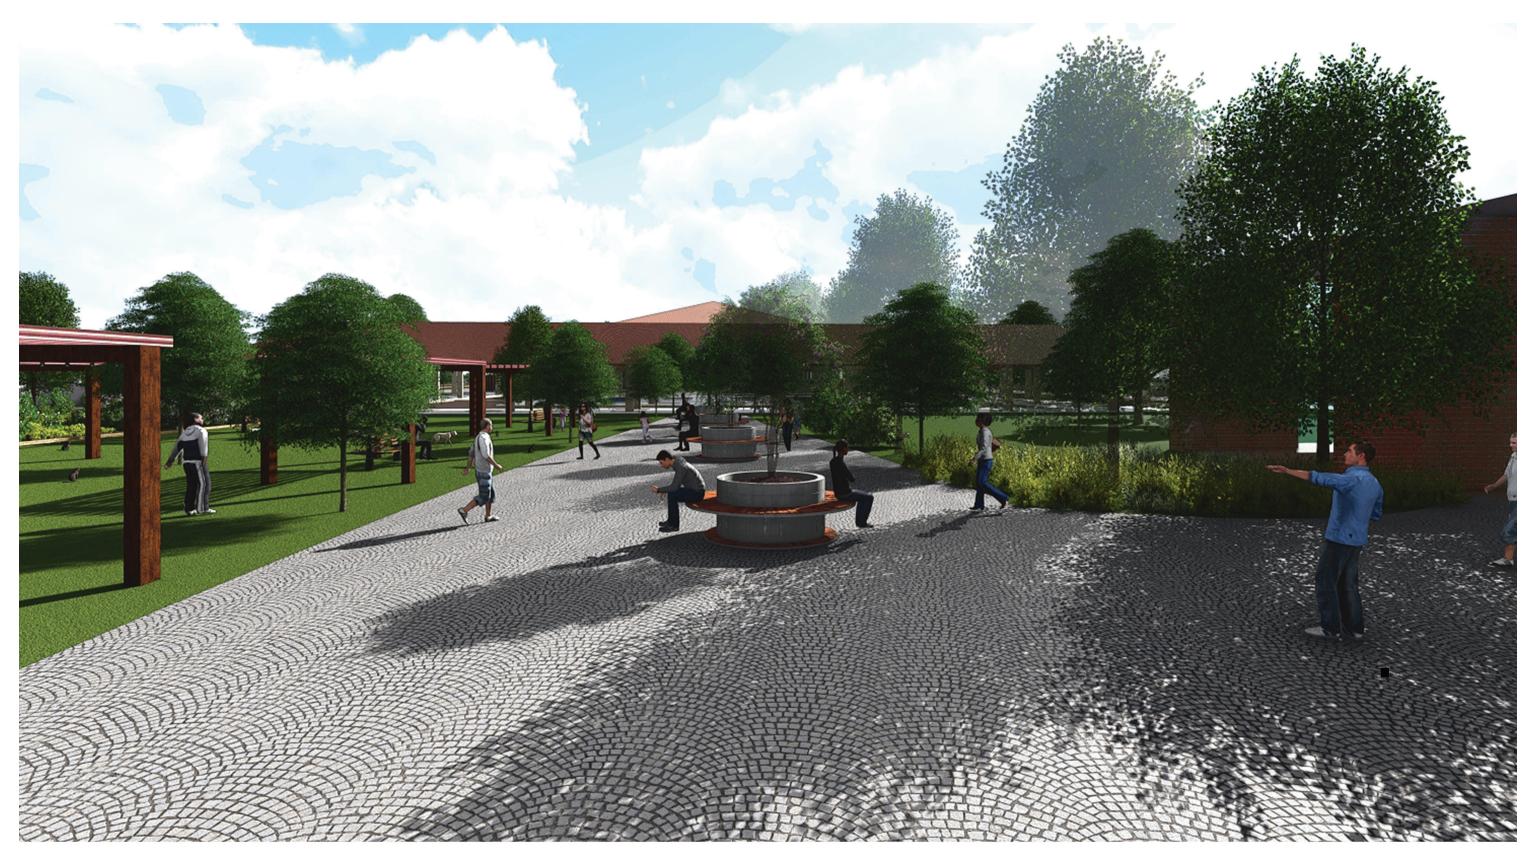

## SECTION AND LANDSCAPE DETAILS

Vernonia Elaeagnifolia

MATERIALS

Metal used in seating

Wood used in seating and pergola

Permeable pavers used on path

Highlighted permeable pavers used in path

### TREES

MATERIALS

Metal used in a truss

Wood is used in seating

Permeable pavers used on path

Concrete used in planter

Permeable paver used in plaza

Wood used in seating

Concrete used in water fountain

SECTION AND LANDSCAPE DETAILS

Permeable paver used in plaza