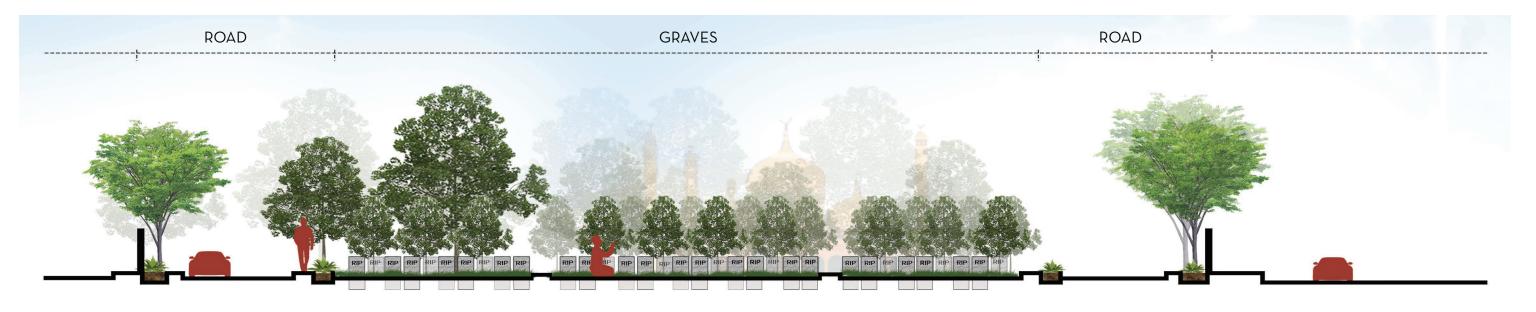

# RITUALISTIC LANDSCAPE

Unorganised Existing Graves

Space definition through the different heights of the trees

MATERIALS

Grass on top of the grave

Permeable pavers used on path

Asphalt on vehicular road

### SECTION AND LANDSCAPE DETAILS

O-1 Years

1-5 Years

5-10 Years

10-15 Years

### SECTION AND LANDSCAPE DETAILS