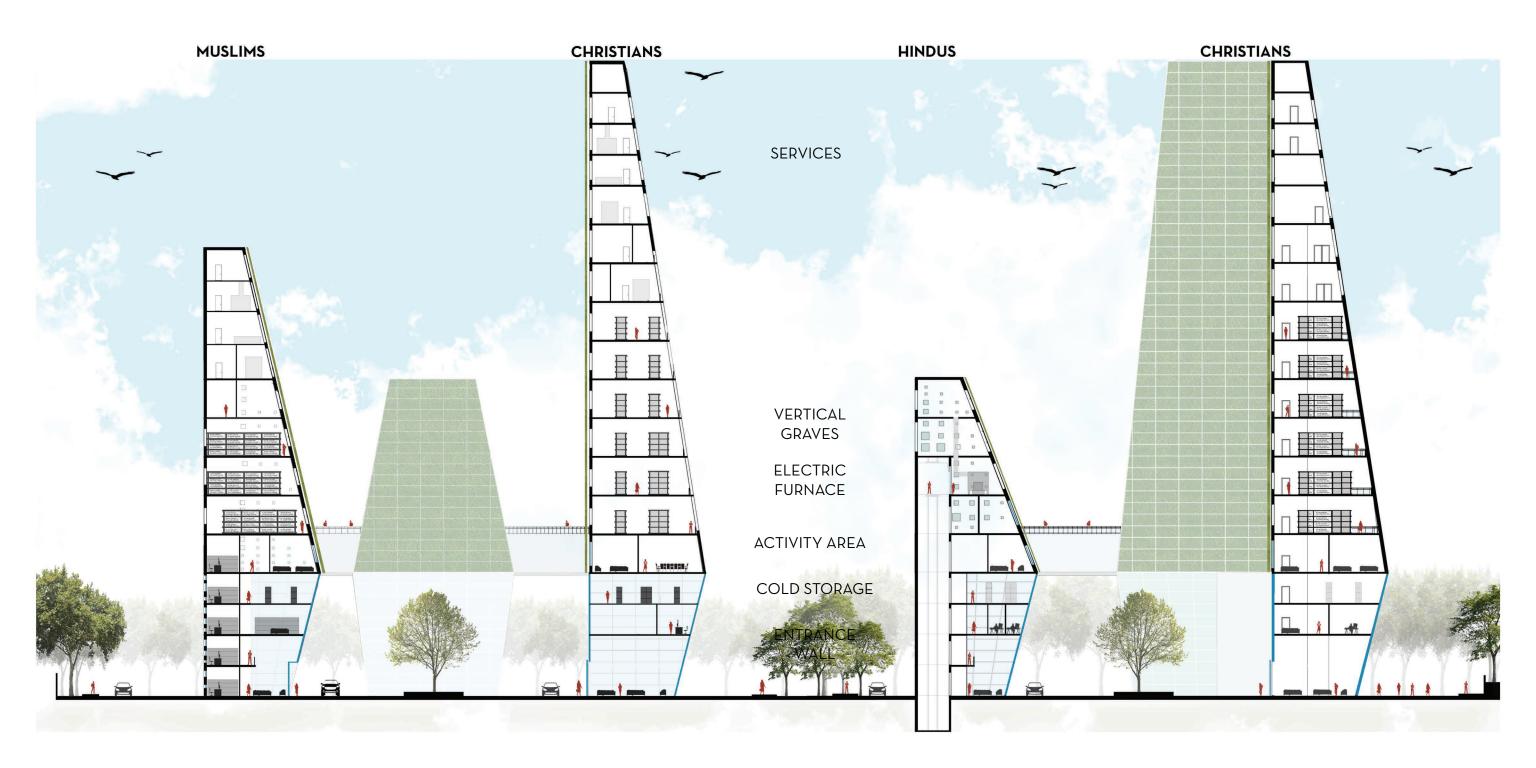

### **CREMATION PROCESS - HINDU RITUALS**

crematorium

the crematorium

holy river

on the 4th day after

Feed food to poor for blessings

### **BURIAL PROCESS - MUSLIM RITUALS**

Decoration & Preparation of the corpse

Prayer at home

Transportation to the Cemetery

Digging out mud for grave

Last prayer meet

Face the body towards Mecca

Filling the grave with sand

### **BURIAL PROCESS - CHRISTIAN RITUALS**

Put the coffin in the pit and close the grave with earth

Transportation to the Cemetery

Digging out mud for grave

Reaching out to others Telling one's story Interaction Spaces Play of light and shadows