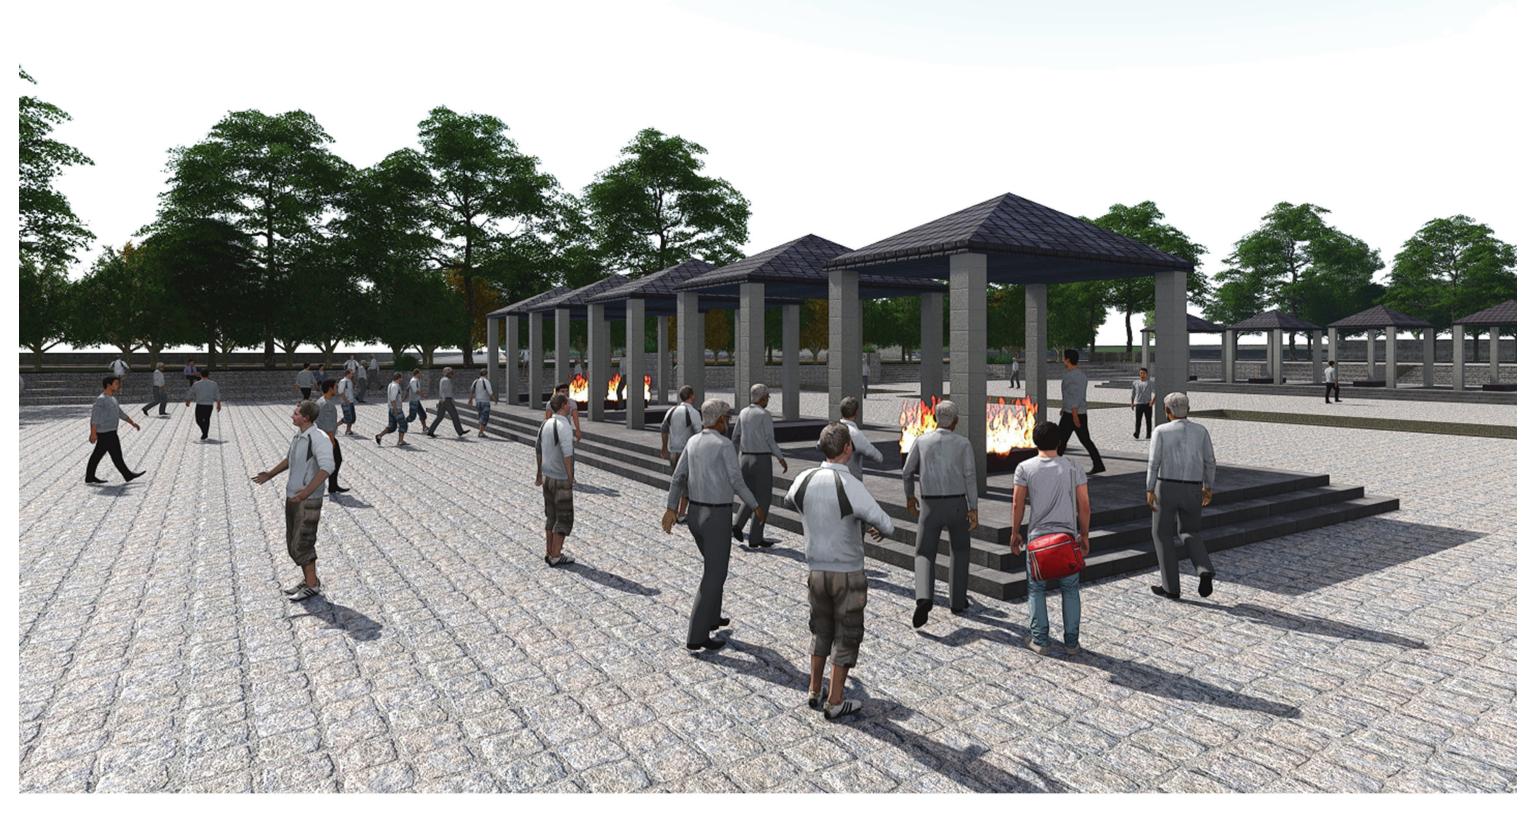

Concrete used in water fountain

SECTION AND LANDSCAPE DETAILS

Permeable paver used in plaza