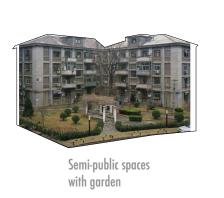

Semi-Public Space

Circulation Boundary

only with trees

Semi-Public Space

Semi-public spaces

Semi-public spaces

with Garden

only with trees