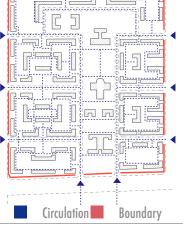

Semi-Public Space

Circulation Boundary

only with trees

Semi-Public Space

Semi-public spaces

Semi-public spaces

with Garden

only with trees

Semi-public spaces without

Entrance of