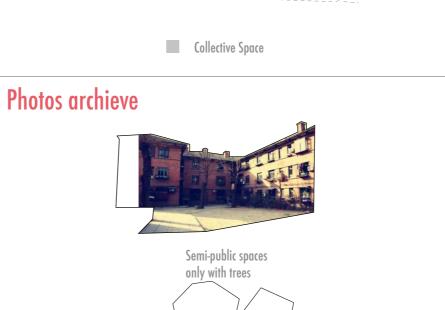

Semi-Public Space

Circulation Boundary

only with trees

Semi-Public Space

Semi-public spaces

Semi-public spaces

with Garden

only with trees

Semi-public spaces without

Entrance of