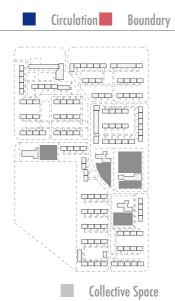

Semi-Public Space

Circulation Boundary

only with trees

Semi-Public Space

Semi-public spaces

Semi-public spaces

with Garden

only with trees