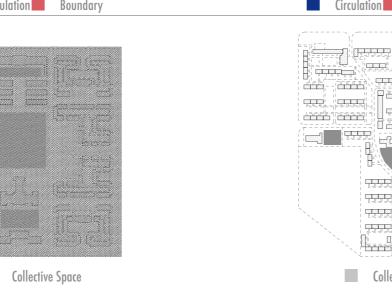

workers living

r - -

Adminstration

Services workers living

Housing area Services

Semi-Public Space

Circulation Boundary

Service Housing area

Semi-Public Space

Circulation Boundary

only with trees

Semi-Public Space

Semi-public spaces

Semi-public spaces

with Garden

only with trees