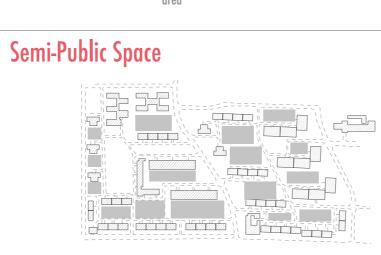

Semi-Public Space

Circulation Boundary

only with trees

Semi-Public Space

Semi-public spaces

Semi-public spaces

with Garden

only with trees

Semi-public spaces without

Entrance of