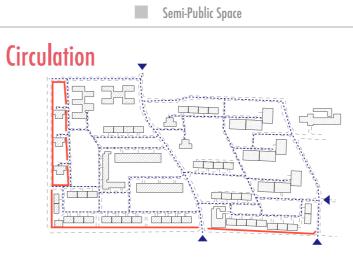

workers living

r - -

Adminstration

Services workers living

Housing area Services

Semi-Public Space

Circulation Boundary

Service Housing area