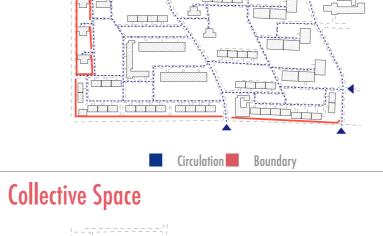

workers living

r - -

Adminstration

Services workers living

Housing area Services

Semi-Public Space

Circulation Boundary

Service Housing area