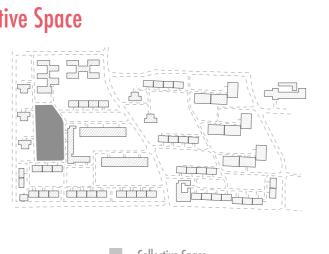

Semi-Public Space

Circulation Boundary

only with trees

Semi-Public Space

Semi-public spaces

Semi-public spaces

with Garden

only with trees