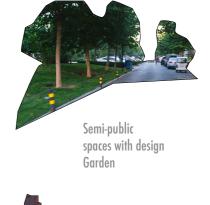

Semi-Public Space

Circulation Boundary

only with trees

Semi-Public Space

Semi-public spaces

Semi-public spaces

with Garden

only with trees