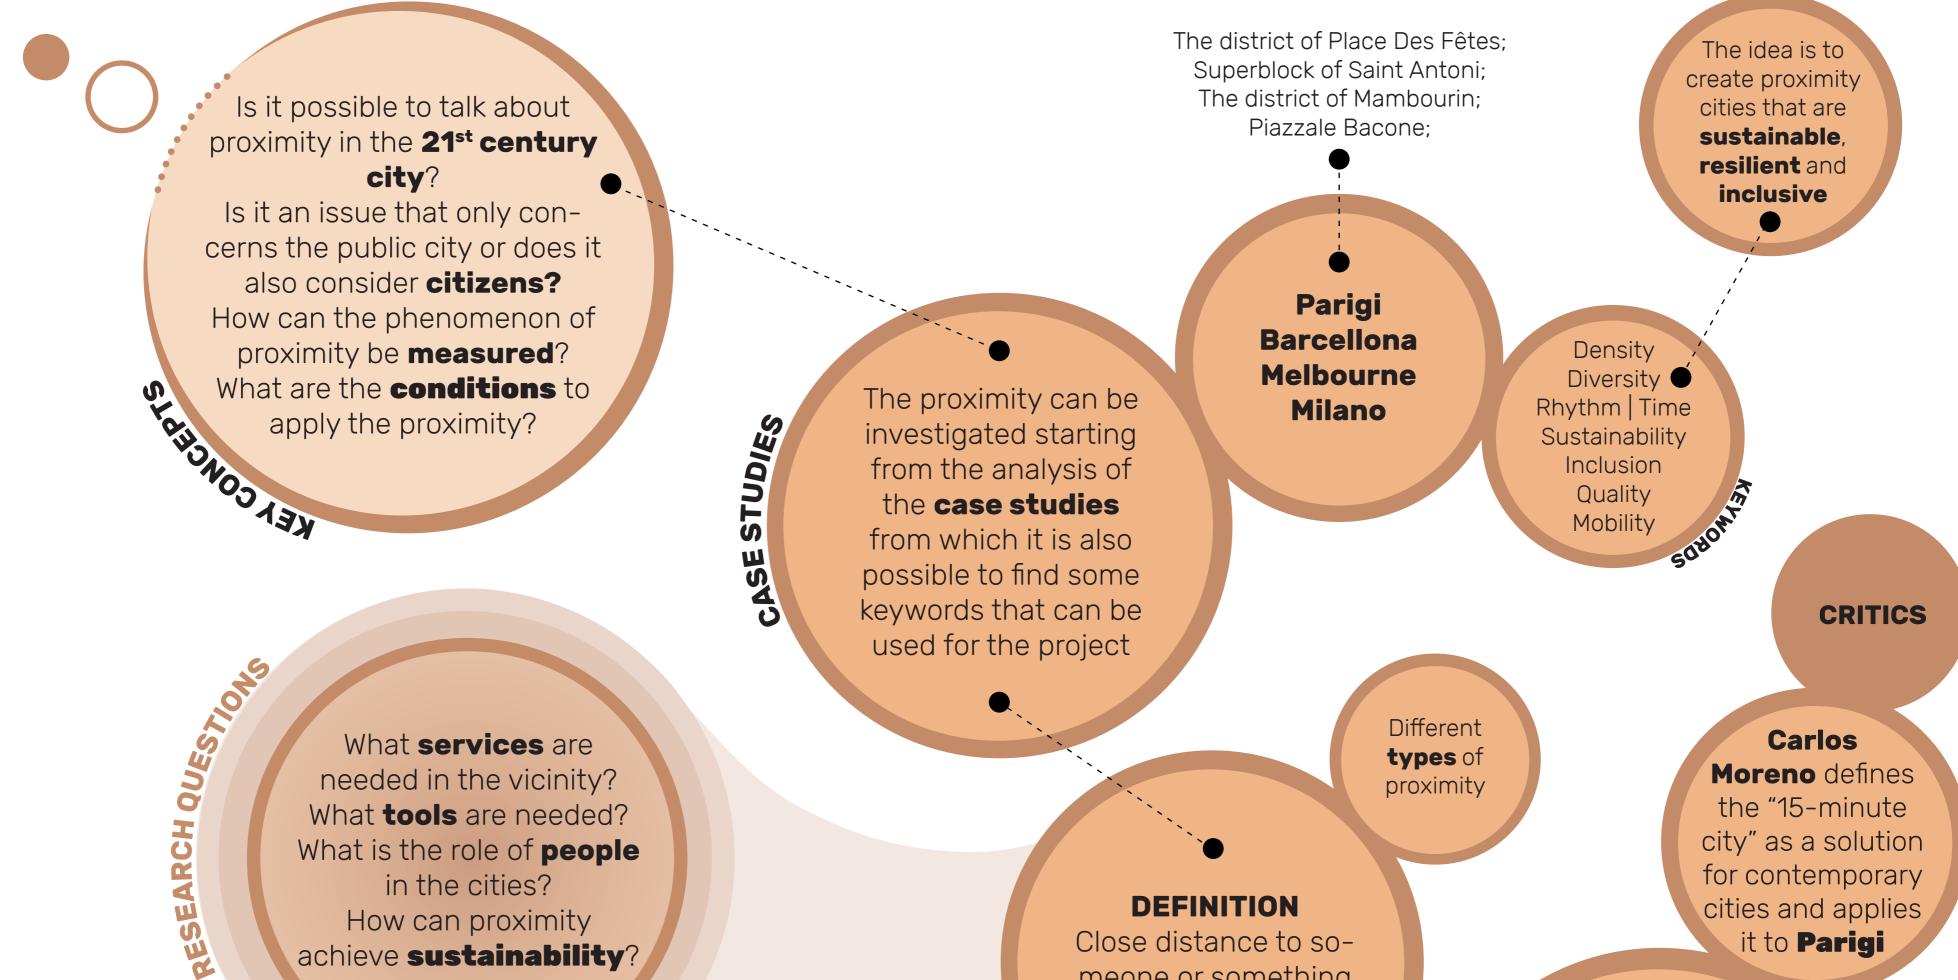

**UNDER WHICH CONDITIONS CAN THE CITY OF PROXIMITY REPRE-SENT NEW FORMS OF LIVING?** 

URBAN DESIGN

cities and applies it to **Parigi** 

The term proximity is not new as it was alrea-WHELL BHILL dy present since 1900. It has also been revived in recent years because of the environmental and health crisis (COVID-19)

Proximity **SHOULD NOT** be seen as a model applicable in all urban conditions, as it must take into account the intrinsic characteristics of the city and the people who live there

INCLUSION SUSTAINABILITY RESILIENCE COMMUNITY

**SUSTAINABILITY** Strategic plans that allow cities to be designed with a future vision

FROM PGT

How can proximity achieve sustainability?

DEFINITION Close distance to someone or something in space or time KNOW ING

## PROXIMITY

The proximity can be applied through the reinterpretation of project themes that are usually considered in urban design that enter in the groups of landscape, environment, urban settlement, public spaces,