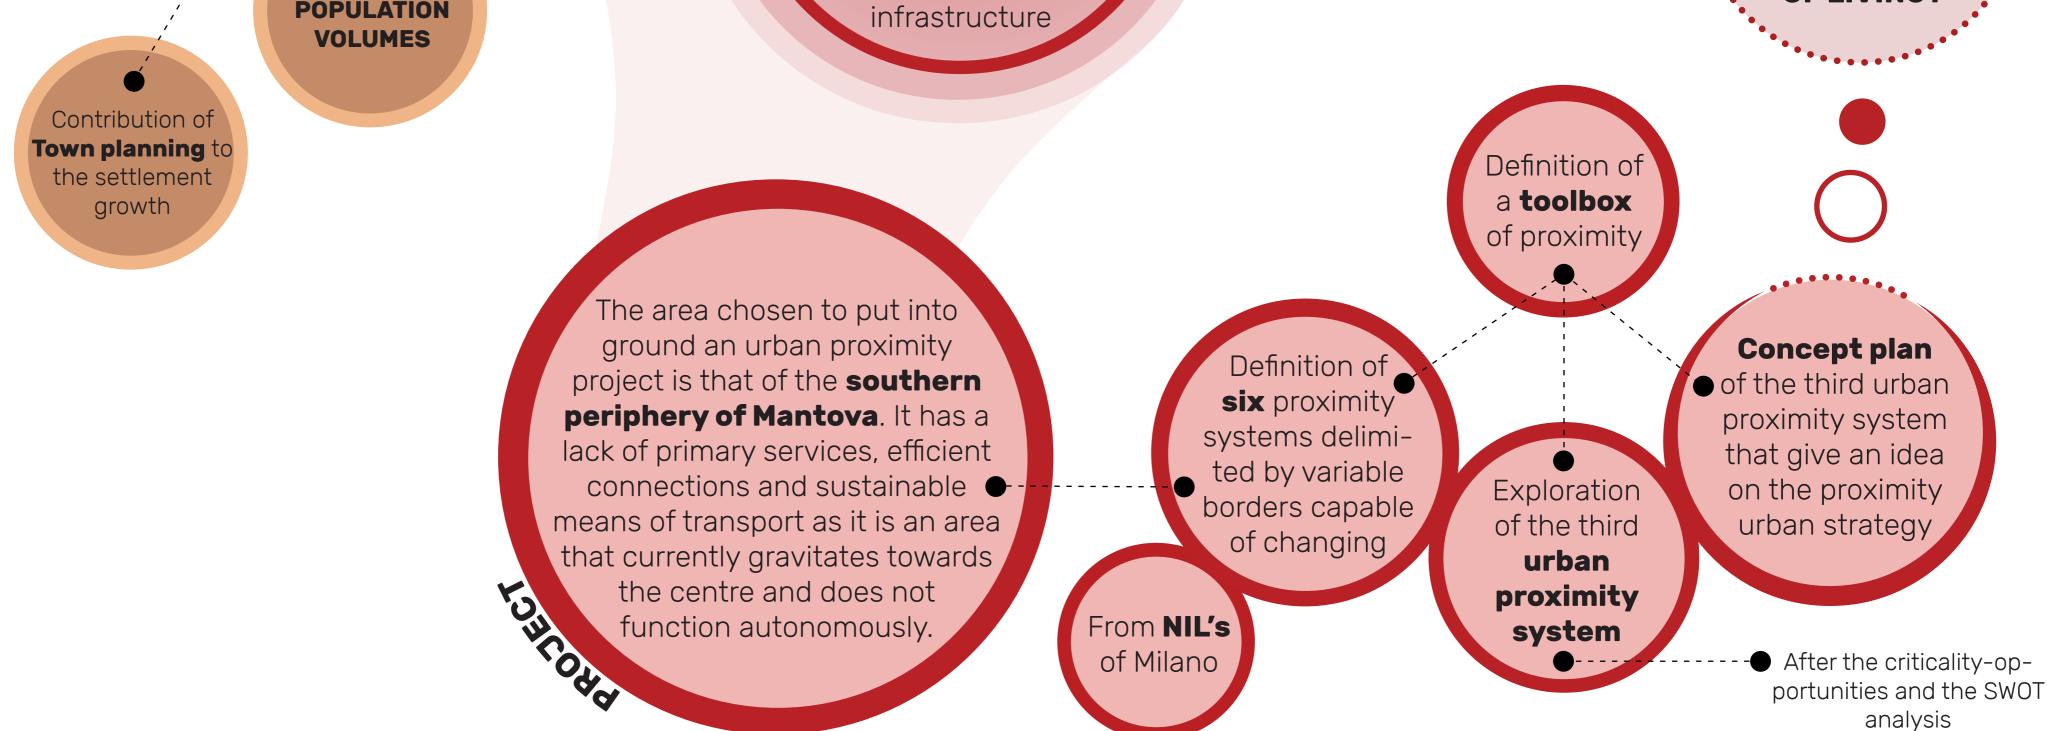

## **URBAN PROXIMITY SYSTEMS**

**Proximity as urban strategy for the southern periphery of Mantova** 

Polycentrism of **Munari**, 1992

> POLYCENTRISM A model based on several interrelated polarities in the territory

**ANALISYS** 

DNIGNDORS The proximity cannot be applied without considering the current situation of the area. For this reason, before starting the project phase, it is necessary to investigate and **analyse** the project area through a few fundamental themes.

**SETTLEMENT GROWTH** Defining urban expansion from 1982 to 2016

DENSITY