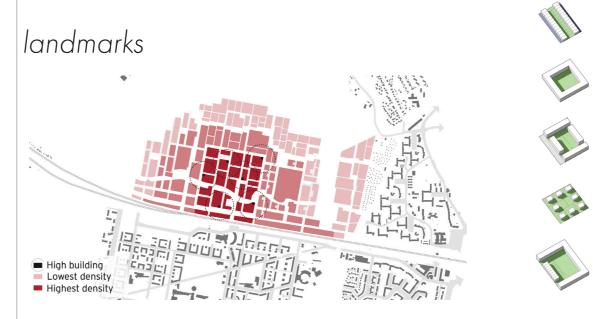

| +                                | -                                               |
|                               | Growth Potential                     | -                                         | +                          | +                                               | -                                                        | +                                  | +                          | -                                             | -                                                    | +                                              | -                                         | -                                | +                                               |









460.000 m2



JAGERSRO

THE CONNECTED CITY







6 zones, 3 zone types