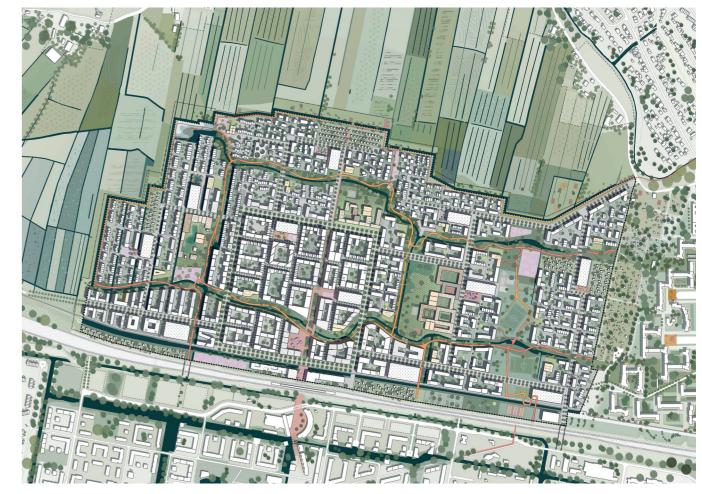

## CLASSIFICATION of MASTERPLANS and CASE STUDIES

| Office                        |                                      | COBE                                      | AS + P                     | OMA                                             | Dominique<br>Perrault                                    | Albert<br>Wimmer                   | MADMA                      | ASTOC                                         | Manda<br>Works                                       | Renzo<br>Piano BW                              | Sasaki                                    | MVRDV                            | Karres en<br>Brands                             |
|-------------------------------|--------------------------------------|-------------------------------------------|----------------------------|-------------------------------------------------|----------------------------------------------------------|------------------------------------|----------------------------|-----------------------------------------------|------------------------------------------------------|------------------------------------------------|-------------------------------------------|----------------------------------|-------------------------------------------------|
| Location                      |                                      | Bremerhaven,<br>Germany                   | Abuja,<br>Nigeria          | United Arap<br>Emirates                         | Schenzen,<br>China                                       | Augsburg,<br>Germany               | Moscow,<br>Russia          | Incheon,<br>Seoul                             | Malmö,<br>Sweden                                     | Milan,<br>Italy                                | Minsk,<br>Belarus                         | Moscow,<br>Russia                | Oberbillwerder,<br>Germany                      |
| Year                          |                                      | 2019                                      | 2014                       | 2006                                            | 2020                                                     | 2021                               | 2014                       | 2018                                          | 2021                                                 | 2005                                           | 2013                                      | 2014                             | 2018                                            |
| Master<br>Plans               |                                      |                                           |                            |                                                 |                                                          |                                    |                            |                                               |                                                      |                                                |                                           |                                  |                                                 |
|                               |                                      | Bremerhaven<br>Werfquartier               | Centenary<br>City          | City in the<br>Desert                           | Green Handan<br>Manifesto                                | Haunstetten                        | IFC Moscow                 | Incheon<br>Harbour                            | Jägersro                                             | Ex-Falck<br>Area                               | Minsk Forest<br>City                      | Serp & Molot<br>Factory          | The Connected<br>City                           |
| Environmental<br>Elements     | Use of Water<br>Element              | sea as a contour<br>and divider           | path and divider           | pool                                            | path                                                     | lake,<br>path                      | sea<br>as a divider        | sea as a contour<br>and divider               | lake                                                 | lake,<br>path                                  | lake                                      | -                                | loop and paths<br>as a divider                  |
|                               | Use of Green                         | central area                              | path, area                 | park                                            | homogenious,<br>city park                                | homogenious,<br>city park          | as a<br>boundary           | city park,<br>water front area                | homogenious,<br>city park                            | large area                                     | parks, city parks,<br>homogenious         | paths,<br>homogenious            | loop and paths,<br>homogenious                  |
| Urban<br>Morphology           | Compactness                          | -                                         | -                          | +                                               | -                                                        | =                                  | -                          | -                                             | +                                                    | -                                              | +                                         | +                                | -                                               |
|                               | Streets                              | linear                                    | gridal                     | gridal                                          | gridal                                                   | grids in different<br>orientations | gridal                     | gridal                                        | organic                                              | linear                                         | grids in different orientations           | linear in different orientations | linear                                          |
|                               | Urban Blocks                         | rectangular<br>derivatives, "L"<br>shapes | rectangular<br>derivatives | rectangular<br>derivatives,<br>different shapes | rectangular<br>derivatives, squares,<br>different shapes | mainly "L" shape<br>derivatives    | rectangular<br>derivatives | "L" shape<br>derivatives, different<br>shapes | open blocks,<br>irregular "L" shapes<br>conjugations | "U" shapes<br>derivatives,<br>singular squares | rectangular<br>derivatives,<br>trapezoids | rectangular<br>derivatives       | rectangular<br>derivatives, different<br>shapes |
| Connections<br>and Boundaries | Connection with Existing Seettlement | +                                         | -                          | -                                               | +                                                        | +                                  | +                          | +                                             | +                                                    | +                                              | +                                         | +                                | +                                               |
|                               | Rural Connection                     | -                                         | +                          | -                                               | -                                                        | +                                  | +                          | -                                             | -                                                    | -                                              | -                                         | -                                | +                                               |
|                               | Heritage Remainings                  | shipyard                                  | -                          | -                                               | industrial                                               | -                                  | -                          | shipyard                                      | -                                                    | steel factory                                  | airport                                   | steel factory                    | -                                               |
|                               | Defined Boundaries                   | +                                         | -                          | +                                               | +                                                        | -                                  | -                          | +                                             | +                                                    | -                                              | +                                         | +                                | -                                               |
|                               | Growth Potential                     | -                                         | +                          | +                                               | -                                                        | +                                  | +                          | -                                             | -                                                    | +                                              | -                                         | -                                | +                                               |