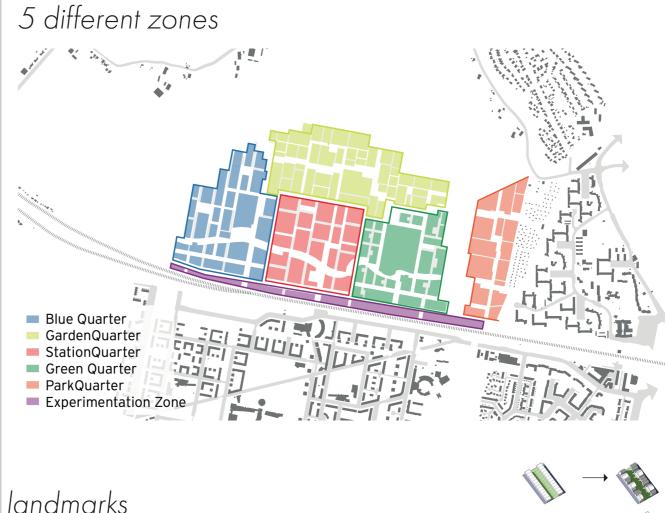

| +                                | -                                               |
|                               | Growth Potential                     | -                                         | +                          | +                                               | -                                                        | +                                  | +                          | -                                             | -                                                    | +                                              | -                                         | -                                | +                                               |









460.000 m2



JAGERSRO

THE CONNECTED CITY







6 zones, 3 zone types