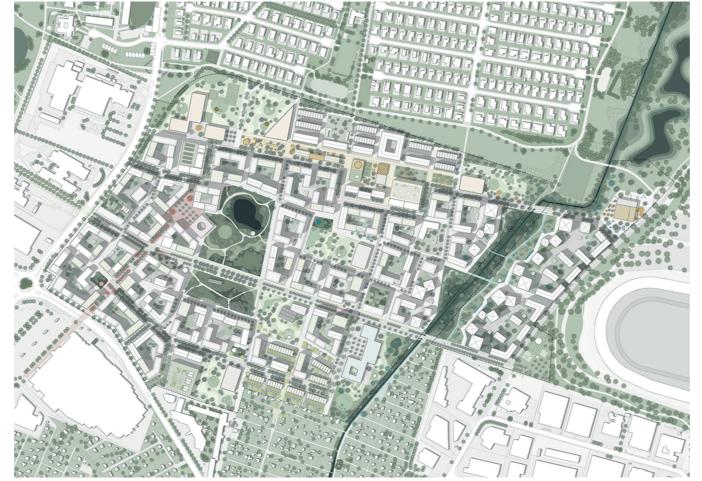

## CLASSIFICATION of MASTERPLANS and CASE STUDIES

| Office                        |                                      | COBE                                      | AS + P                     | OMA                                             | Dominique<br>Perrault                                    | Albert<br>Wimmer                   | MADMA                      | ASTOC                                         | Manda<br>Works                                       | Renzo<br>Piano BW                              | Sasaki                                    | MVRDV                            | Karres en<br>Brands                             |
|-------------------------------|--------------------------------------|-------------------------------------------|----------------------------|-------------------------------------------------|----------------------------------------------------------|------------------------------------|----------------------------|-----------------------------------------------|------------------------------------------------------|------------------------------------------------|-------------------------------------------|----------------------------------|-------------------------------------------------|
| Location                      |                                      | Bremerhaven,<br>Germany                   | Abuja,<br>Nigeria          | United Arap<br>Emirates                         | Schenzen,<br>China                                       | Augsburg,<br>Germany               | Moscow,<br>Russia          | Incheon,<br>Seoul                             | Malmö,<br>Sweden                                     | Milan,<br>Italy                                | Minsk,<br>Belarus                         | Moscow,<br>Russia                | Oberbillwerder,<br>Germany                      |
| Year                          |                                      | 2019                                      | 2014                       | 2006                                            | 2020                                                     | 2021                               | 2014                       | 2018                                          | 2021                                                 | 2005                                           | 2013                                      | 2014                             | 2018                                            |
| Master<br>Plans               |                                      |                                           |                            |                                                 |                                                          |                                    |                            |                                               |                                                      |                                                |                                           |                                  |                                                 |
|                               |                                      | Bremerhaven<br>Werfquartier               | Centenary<br>City          | City in the<br>Desert                           | Green Handan<br>Manifesto                                | Haunstetten                        | IFC Moscow                 | Incheon<br>Harbour                            | Jägersro                                             | Ex-Falck<br>Area                               | Minsk Forest<br>City                      | Serp & Molot<br>Factory          | The Connected<br>City                           |
| Environmental<br>Elements     | Use of Water<br>Element              | sea as a contour<br>and divider           | path and divider           | pool                                            | path                                                     | lake,<br>path                      | sea<br>as a divider        | sea as a contour<br>and divider               | lake                                                 | lake,<br>path                                  | lake                                      | -                                | loop and paths<br>as a divider                  |
|                               | Use of Green                         | central area                              | path, area                 | park                                            | homogenious,<br>city park                                | homogenious,<br>city park          | as a<br>boundary           | city park,<br>water front area                | homogenious,<br>city park                            | large area                                     | parks, city parks,<br>homogenious         | paths,<br>homogenious            | loop and paths,<br>homogenious                  |
| Urban<br>Morphology           | Compactness                          | -                                         | -                          | +                                               | -                                                        | =                                  | -                          | -                                             | +                                                    | -                                              | +                                         | +                                | -                                               |
|                               | Streets                              | linear                                    | gridal                     | gridal                                          | gridal                                                   | grids in different<br>orientations | gridal                     | gridal                                        | organic                                              | linear                                         | grids in different orientations           | linear in different orientations | linear                                          |
|                               | Urban Blocks                         | rectangular<br>derivatives, "L"<br>shapes | rectangular<br>derivatives | rectangular<br>derivatives,<br>different shapes | rectangular<br>derivatives, squares,<br>different shapes | mainly "L" shape<br>derivatives    | rectangular<br>derivatives | "L" shape<br>derivatives, different<br>shapes | open blocks,<br>irregular "L" shapes<br>conjugations | "U" shapes<br>derivatives,<br>singular squares | rectangular<br>derivatives,<br>trapezoids | rectangular<br>derivatives       | rectangular<br>derivatives, different<br>shapes |
| Connections<br>and Boundaries | Connection with Existing Seettlement | +                                         | -                          | -                                               | +                                                        | +                                  | +                          | +                                             | +                                                    | +                                              | +                                         | +                                | +                                               |
|                               | Rural Connection                     | -                                         | +                          | -                                               | -                                                        | +                                  | +                          | -                                             | -                                                    | -                                              | -                                         | -                                | +                                               |
|                               | Heritage Remainings                  | shipyard                                  | -                          | -                                               | industrial                                               | -                                  | -                          | shipyard                                      | -                                                    | steel factory                                  | airport                                   | steel factory                    | -                                               |
|                               | Defined Boundaries                   | +                                         | -                          | +                                               | +                                                        | -                                  | -                          | +                                             | +                                                    | -                                              | +                                         | +                                | -                                               |
|                               | Growth Potential                     | -                                         | +                          | +                                               | -                                                        | +                                  | +                          | -                                             | -                                                    | +                                              | -                                         | -                                | +                                               |

460.000 m2

JAGERSRO

THE CONNECTED CITY

6 zones, 3 zone types