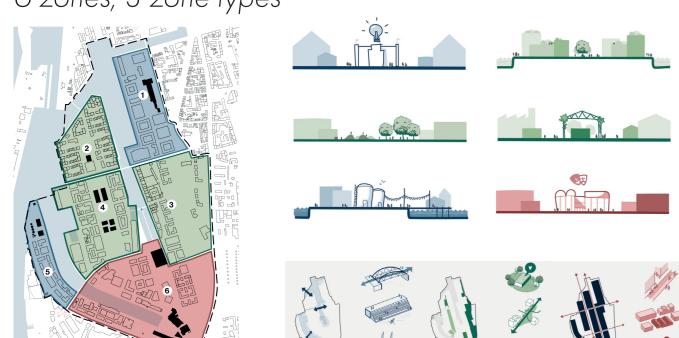

| +                                | -                                               |
|                               | Growth Potential                     | -                                         | +                          | +                                               | -                                                        | +                                  | +                          | -                                             | -                                                    | +                                              | -                                         | -                                | +                                               |









460.000 m2



JAGERSRO

THE CONNECTED CITY







6 zones, 3 zone types