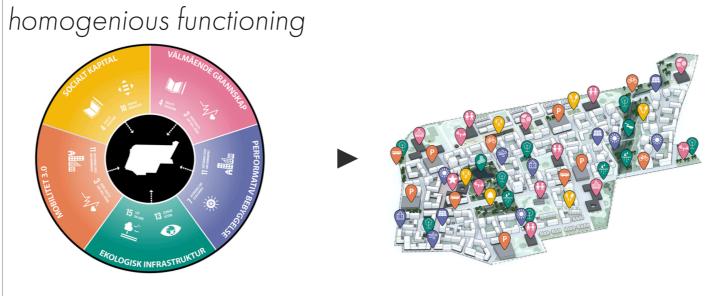

| +                                | -                                               |
|                               | Growth Potential                     | -                                         | +                          | +                                               | -                                                        | +                                  | +                          | -                                             | -                                                    | +                                              | -                                         | -                                | +                                               |









460.000 m2



JAGERSRO

THE CONNECTED CITY







6 zones, 3 zone types