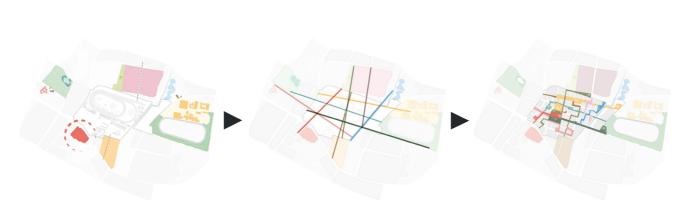

| +                                         | +                                | -                                               |
|                               | Growth Potential                     | -                                         | +                          | +                                               | -                                                        | +                                  | +                          | -                                             | -                                                    | +                                              | -                                         | -                                | +                                               |









460.000 m2



JAGERSRO

THE CONNECTED CITY







6 zones, 3 zone types