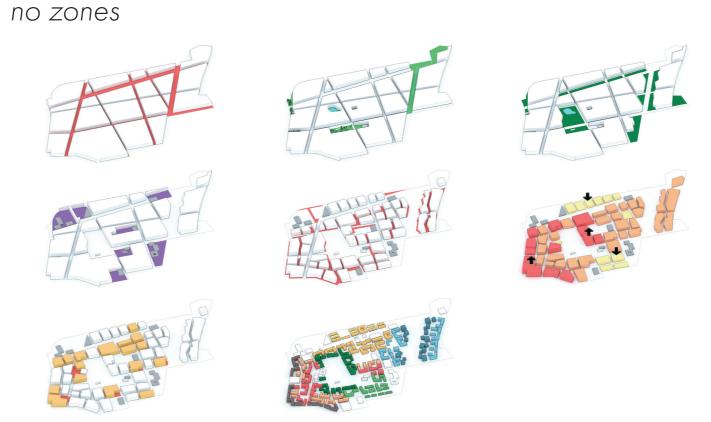

| +                                | -                                               |
|                               | Growth Potential                     | -                                         | +                          | +                                               | -                                                        | +                                  | +                          | -                                             | -                                                    | +                                              | -                                         | -                                | +                                               |









460.000 m2



JAGERSRO

THE CONNECTED CITY







6 zones, 3 zone types