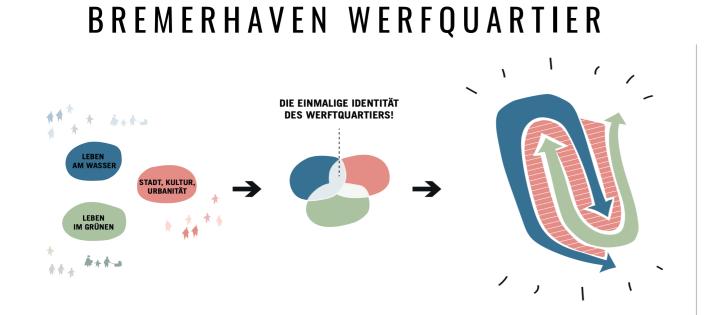

| +                                         | +                                | -                                               |
|                               | Growth Potential                     | -                                         | +                          | +                                               | -                                                        | +                                  | +                          | -                                             | -                                                    | +                                              | -                                         | -                                | +                                               |









460.000 m2



JAGERSRO

THE CONNECTED CITY







6 zones, 3 zone types