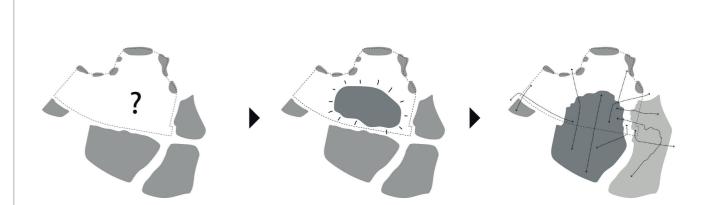

| +                                         | +                                | -                                               |
|                               | Growth Potential                     | -                                         | +                          | +                                               | -                                                        | +                                  | +                          | -                                             | -                                                    | +                                              | -                                         | -                                | +                                               |









460.000 m2



JAGERSRO

THE CONNECTED CITY







6 zones, 3 zone types