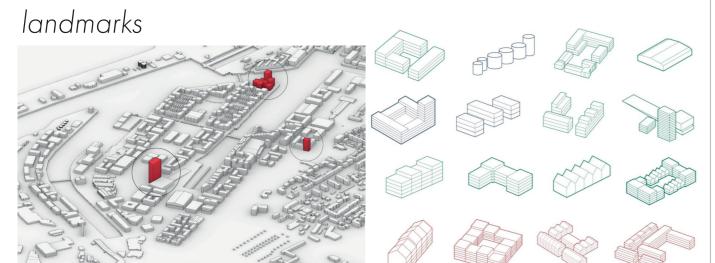

| +                                | -                                               |
|                               | Growth Potential                     | -                                         | +                          | +                                               | -                                                        | +                                  | +                          | -                                             | -                                                    | +                                              | -                                         | -                                | +                                               |









460.000 m2



JAGERSRO

THE CONNECTED CITY







6 zones, 3 zone types