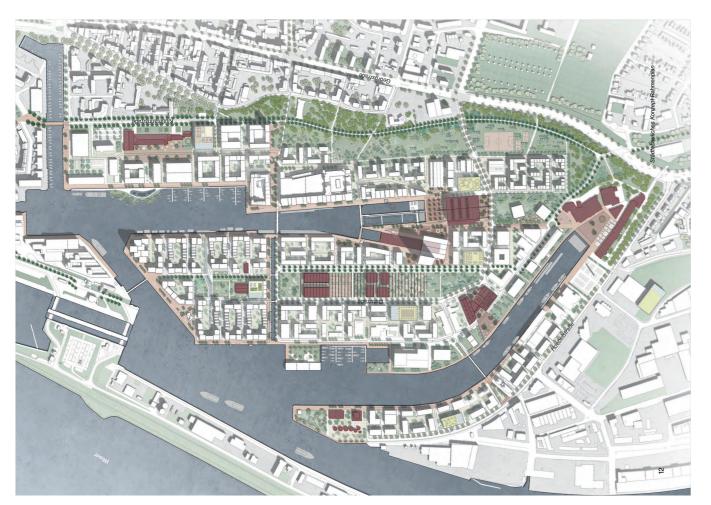

## CLASSIFICATION of MASTERPLANS and CASE STUDIES

| Office                        |                                      | COBE                                      | AS + P                     | OMA                                             | Dominique<br>Perrault                                    | Albert<br>Wimmer                   | MADMA                      | ASTOC                                         | Manda<br>Works                                       | Renzo<br>Piano BW                              | Sasaki                                    | MVRDV                            | Karres en<br>Brands                             |
|-------------------------------|--------------------------------------|-------------------------------------------|----------------------------|-------------------------------------------------|----------------------------------------------------------|------------------------------------|----------------------------|-----------------------------------------------|------------------------------------------------------|------------------------------------------------|-------------------------------------------|----------------------------------|-------------------------------------------------|
| Location                      |                                      | Bremerhaven,<br>Germany                   | Abuja,<br>Nigeria          | United Arap<br>Emirates                         | Schenzen,<br>China                                       | Augsburg,<br>Germany               | Moscow,<br>Russia          | Incheon,<br>Seoul                             | Malmö,<br>Sweden                                     | Milan,<br>Italy                                | Minsk,<br>Belarus                         | Moscow,<br>Russia                | Oberbillwerder,<br>Germany                      |
| Year                          |                                      | 2019                                      | 2014                       | 2006                                            | 2020                                                     | 2021                               | 2014                       | 2018                                          | 2021                                                 | 2005                                           | 2013                                      | 2014                             | 2018                                            |
| Master<br>Plans               |                                      |                                           |                            |                                                 |                                                          |                                    |                            |                                               |                                                      |                                                |                                           |                                  |                                                 |
|                               |                                      | Bremerhaven<br>Werfquartier               | Centenary<br>City          | City in the<br>Desert                           | Green Handan<br>Manifesto                                | Haunstetten                        | IFC Moscow                 | Incheon<br>Harbour                            | Jägersro                                             | Ex-Falck<br>Area                               | Minsk Forest<br>City                      | Serp & Molot<br>Factory          | The Connected<br>City                           |
| Environmental<br>Elements     | Use of Water<br>Element              | sea as a contour<br>and divider           | path and divider           | pool                                            | path                                                     | lake,<br>path                      | sea<br>as a divider        | sea as a contour<br>and divider               | lake                                                 | lake,<br>path                                  | lake                                      | -                                | loop and paths<br>as a divider                  |
|                               | Use of Green                         | central area                              | path, area                 | park                                            | homogenious,<br>city park                                | homogenious,<br>city park          | as a<br>boundary           | city park,<br>water front area                | homogenious,<br>city park                            | large area                                     | parks, city parks,<br>homogenious         | paths,<br>homogenious            | loop and paths,<br>homogenious                  |
| Urban<br>Morphology           | Compactness                          | -                                         | -                          | +                                               | -                                                        | =                                  | -                          | -                                             | +                                                    | -                                              | +                                         | +                                | -                                               |
|                               | Streets                              | linear                                    | gridal                     | gridal                                          | gridal                                                   | grids in different<br>orientations | gridal                     | gridal                                        | organic                                              | linear                                         | grids in different orientations           | linear in different orientations | linear                                          |
|                               | Urban Blocks                         | rectangular<br>derivatives, "L"<br>shapes | rectangular<br>derivatives | rectangular<br>derivatives,<br>different shapes | rectangular<br>derivatives, squares,<br>different shapes | mainly "L" shape<br>derivatives    | rectangular<br>derivatives | "L" shape<br>derivatives, different<br>shapes | open blocks,<br>irregular "L" shapes<br>conjugations | "U" shapes<br>derivatives,<br>singular squares | rectangular<br>derivatives,<br>trapezoids | rectangular<br>derivatives       | rectangular<br>derivatives, different<br>shapes |
| Connections<br>and Boundaries | Connection with Existing Seettlement | +                                         | -                          | -                                               | +                                                        | +                                  | +                          | +                                             | +                                                    | +                                              | +                                         | +                                | +                                               |
|                               | Rural Connection                     | -                                         | +                          | -                                               | -                                                        | +                                  | +                          | -                                             | -                                                    | -                                              | -                                         | -                                | +                                               |
|                               | Heritage Remainings                  | shipyard                                  | -                          | -                                               | industrial                                               | -                                  | -                          | shipyard                                      | -                                                    | steel factory                                  | airport                                   | steel factory                    | -                                               |
|                               | Defined Boundaries                   | +                                         | -                          | +                                               | +                                                        | -                                  | -                          | +                                             | +                                                    | -                                              | +                                         | +                                | -                                               |
|                               | Growth Potential                     | -                                         | +                          | +                                               | -                                                        | +                                  | +                          | -                                             | -                                                    | +                                              | -                                         | -                                | +                                               |