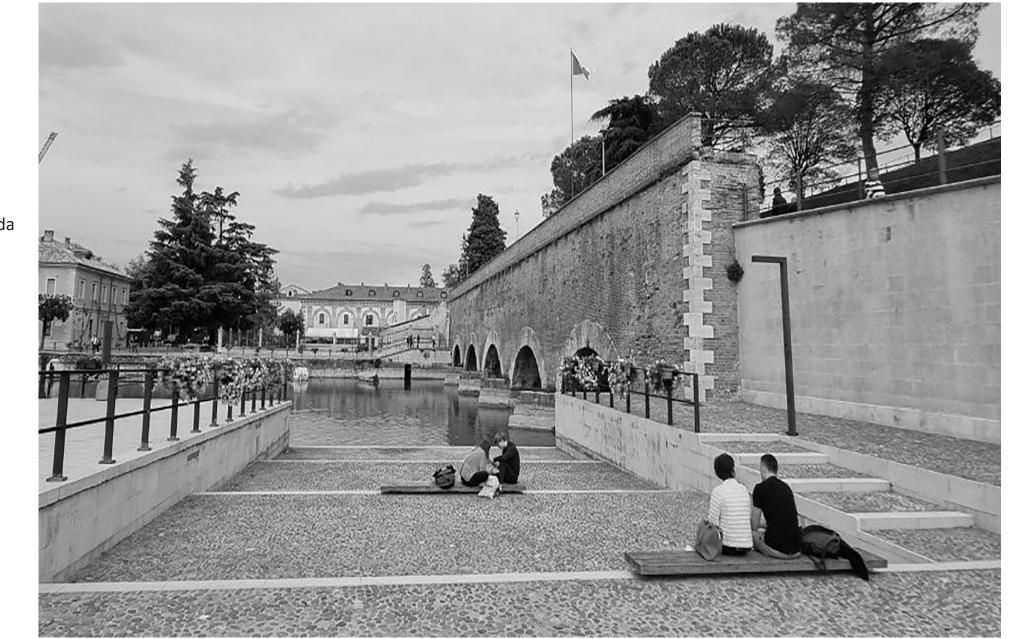

### walking path through the fortfied walls

Social life is not only gathering in sqaure. A public place can be define as

. . . . . . . . . . . .

Walkside

Walking side along the Garda lake and in historic core where river Mincio and Garda lake connect

Providing a place where is accessbile for everyone, visually attractive and safe. It provides a social environement where people can meet, speak and seat.