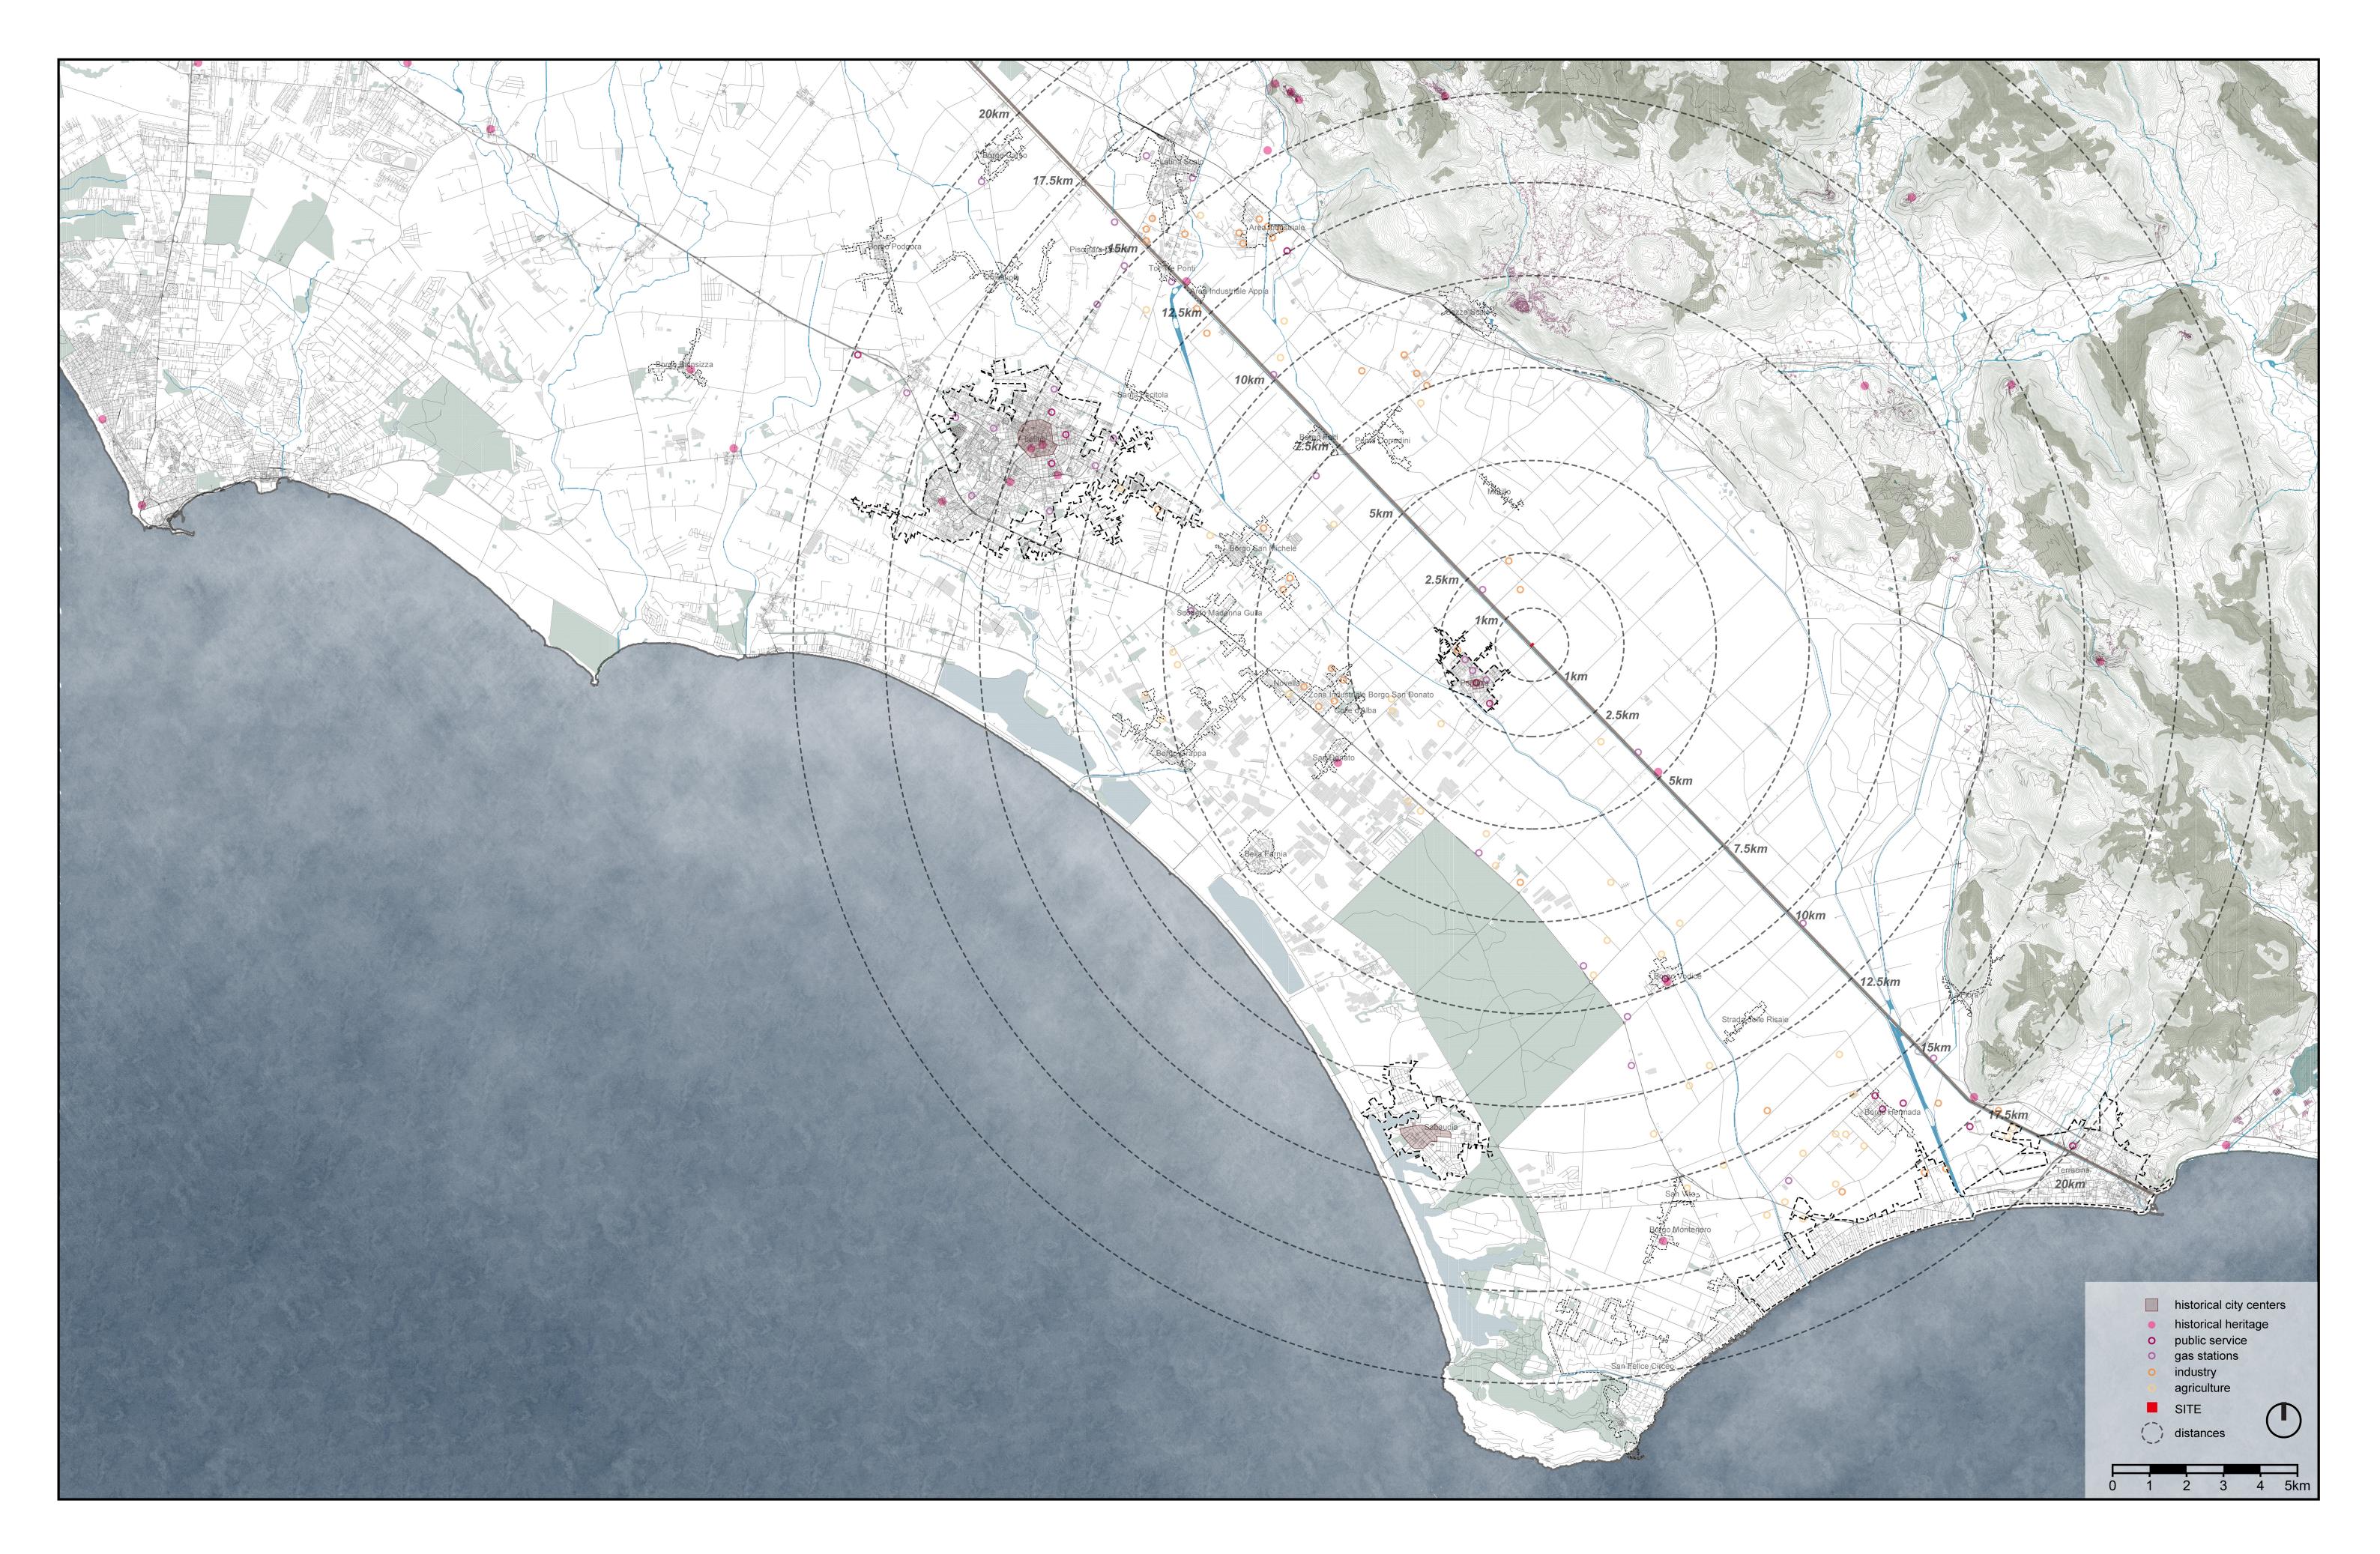

| VIA APPIA WAS                                                                                                                                                       | BUILT                                                                                                                   | G                                                                       |                                    | DE MEDICI                                                                                                                                               | T I A A B O                                                                                                                                                                      | i i