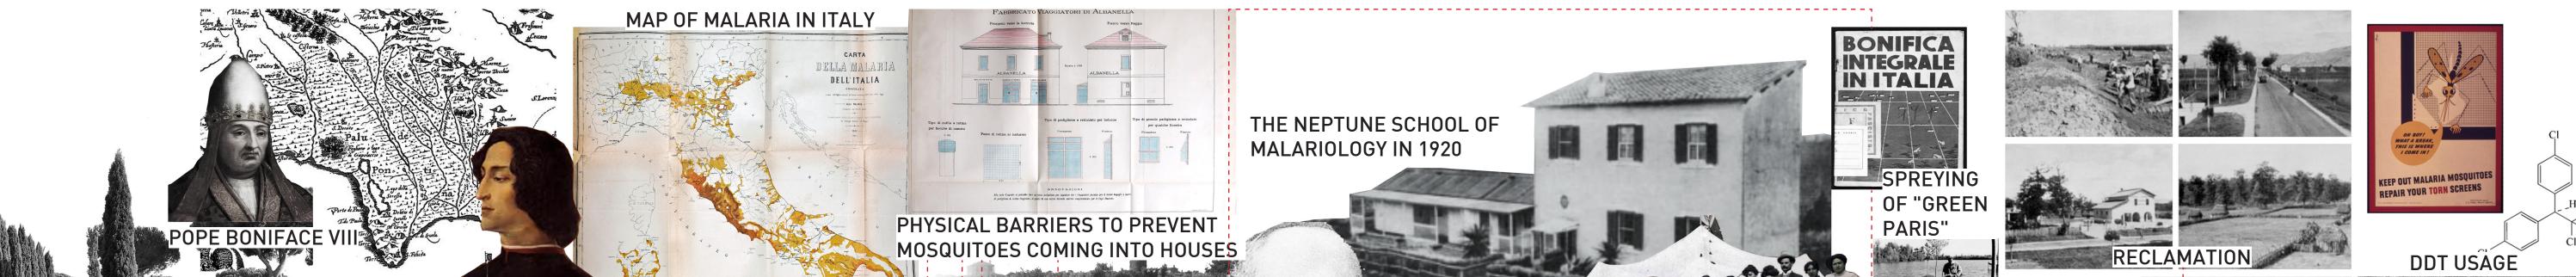

| VIA APPIA WAS                                                                                                                                                       | BUILT                                                                                                                   | G                                                                       |                                    | DE MEDICI                                                                                                                                               | T I A A B O                                                                                                                                                                      | i i                                                                                                                                                                                              |                                         | BONIFI          | CA<br>ANGELO CEL | LI                                                                                                                                                           | THE FIRST<br>ANTIMALA                                       | RIAL COLONY                                                                                                                                                                                                                      |                                                      | - I.                                                                           | MUSSOLIN                      |                              | NIA WAS BUI                                                                                                                                                   | ILT                             |                                            |               |
|---------------------------------------------------------------------------------------------------------------------------------------------------------------------|-------------------------------------------------------------------------------------------------------------------------|-------------------------------------------------------------------------|------------------------------------|---------------------------------------------------------------------------------------------------------------------------------------------------------|----------------------------------------------------------------------------------------------------------------------------------------------------------------------------------|--------------------------------------------------------------------------------------------------------------------------------------------------------------------------------------------------|-----------------------------------------|-----------------|------------------|--------------------------------------------------------------------------------------------------------------------------------------------------------------|-------------------------------------------------------------|----------------------------------------------------------------------------------------------------------------------------------------------------------------------------------------------------------------------------------|------------------------------------------------------|--------------------------------------------------------------------------------|-------------------------------|------------------------------|---------------------------------------------------------------------------------------------------------------------------------------------------------------|---------------------------------|--------------------------------------------|---------------|
| Before Roman Times                                                                                                                                                  |                                                                                                                         | 0                                                                       | 0                                  |                                                                                                                                                         |                                                                                                                                                                                  |                                                                                                                                                                                                  |                                         |                 |                  |                                                                                                                                                              |                                                             |                                                                                                                                                                                                                                  | 0                                                    |                                                                                |                               |                              |                                                                                                                                                               |                                 | Recen                                      | nt Times      |
| Roman Tines<br>Several regions<br>were at-risk for<br>malaria. The<br>presence of<br>stagnant water<br>in the Pontine<br>Marshes was<br>preferred by<br>mosquitoes. | Middle In 1298,<br>Pope<br>Boniface<br>VIII had a<br>canal dug to<br>connet Ninfa<br>River with<br>the Cavata<br>River. | Renaissance<br>de Medici<br>drained<br>the area<br>around<br>Terracina. | Pius VI<br>rebuilt<br>the<br>road. | 18th Century,<br>which have<br>been used<br>since the early<br>18th century,<br>are sold as<br>conventional<br>equipment to<br>help reduce<br>mosquito. | "Habitat malaria"<br>leads to an<br>emphasis on<br>physical barriers<br>to prevent<br>mosquitoes from<br>entering the<br>house, as well as<br>to kill those who<br>try to enter. | 19th Century<br>19th Century<br>Italy had had<br>a tradition of<br>draining marshes<br>going back to<br>Etruscan times.<br>This strategy<br>was officially<br>implemented and<br>named Bonifica. | to the<br>British<br>Pharma-<br>copoeia | screening their | around the       | 20th Century<br>Three small<br>health centers<br>were founded.<br>Anti-malaria<br>campaign<br>changed into<br>a campaign to<br>provide a wider<br>education. | Hygiene<br>and Malaria<br>Prophylaxis<br>was<br>established | <ul> <li>1923</li> <li>"Bonifica Integrale"<br/>passed in 1923</li> <li>developed the text<br/>of the 1883 law<br/>into a complete<br/>theory combining<br/>improvement of land<br/>and agrocultural<br/>settlements.</li> </ul> | Rockefeller<br>Foundation<br>its proposal<br>of anti | The first<br>internationa<br>Comgress o<br>Malariology<br>was held in<br>Rome. | f activity was<br>to test the | 1928<br>"Mussolini's<br>Law" | The Rockfelle<br>Foundation<br>supported<br>the Mlaria<br>experimental<br>station, found<br>that anti-vecto<br>measures we<br>more effective<br>case treatmen | l<br>d<br>tor<br>ere<br>ve than | The last of malaria w conquered the aid of | vas<br>d with |