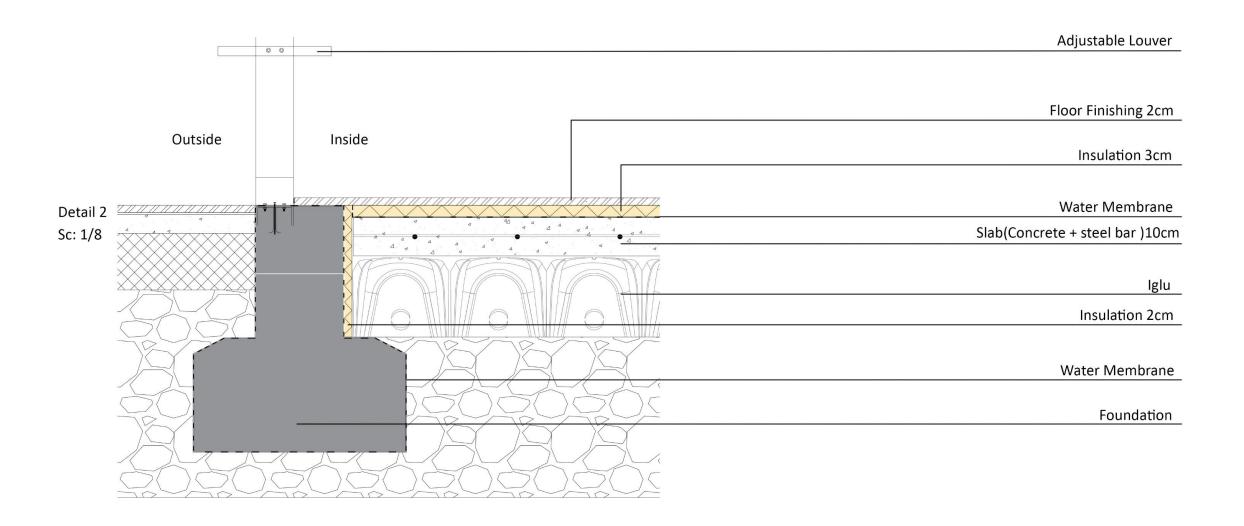

-------------------------------------|----|
| PLANS OF KINDERGARTEN                                 | 2  |
| PLANS OF PRIMARY ———————————————————————————————————— | 3  |
| BLOW UP OF KINDERGARTEN                               | 5  |
| BLOW UP OF PRIMARY                                    | 6  |
| DETAILS                                               | 7  |
| SECTION OF KINDERGARTEN                               | 9  |
| SECTIONS OF PRIMARY                                   |    |
| STRUCTURAL PLANS                                      | 12 |









0 5 10 15 20





Primary First floor



Plan navigator Section C-C' m 🕨 <u>۸</u> ن Section A-A' Section B-B' Amminia 3 ∢ ▶

Blow-up from kindergarten Sc: 1/50

Section C-C' Section B-B' Section A-A' ∢ ▶ ω ▶

Blow-up from Primary Sc: 1/50

6











Detail 1 Sc: 1/8