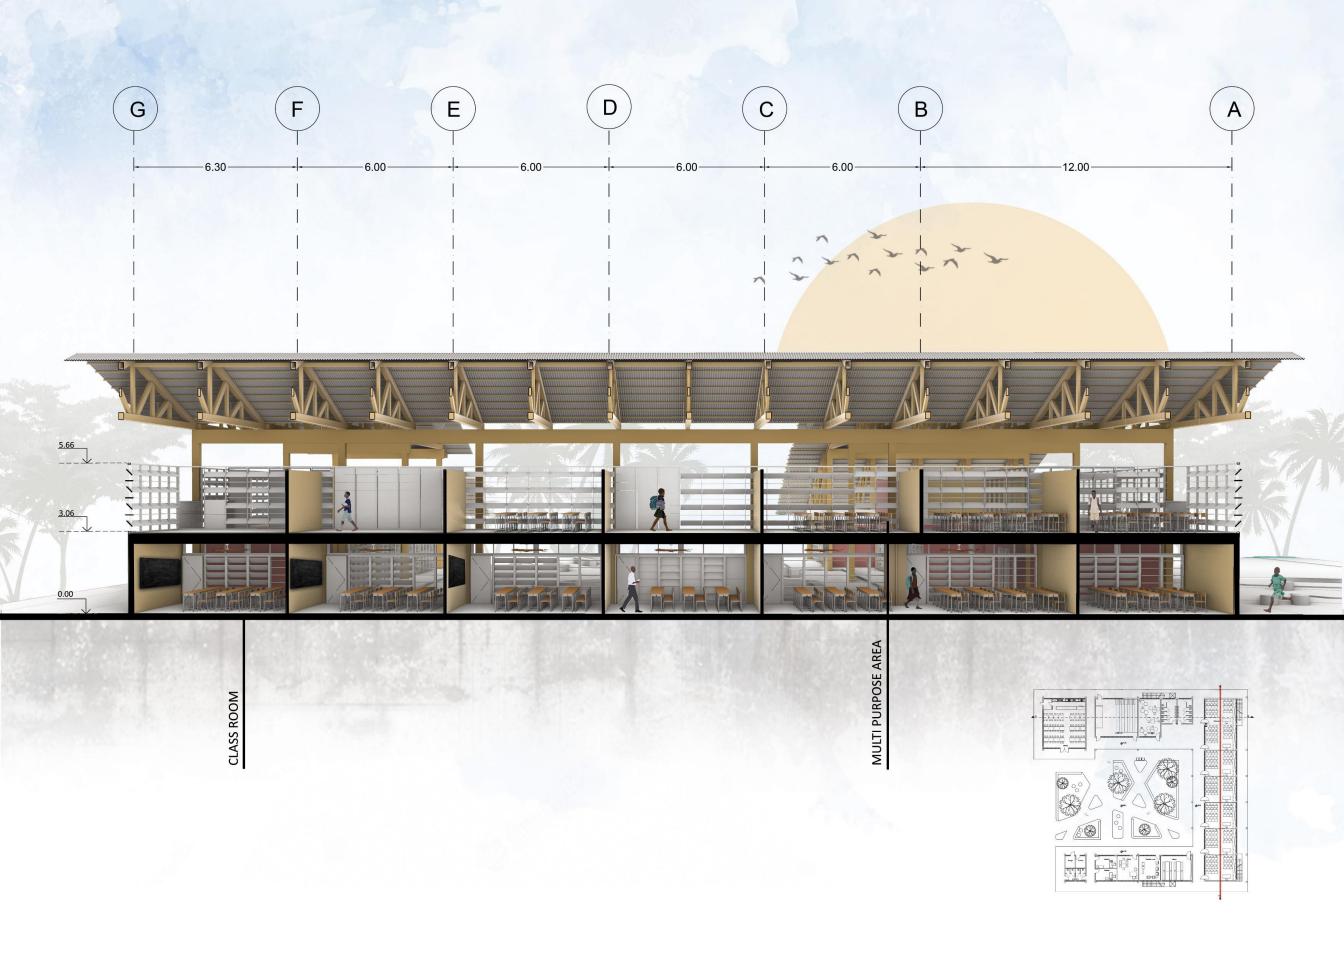

0 5 10 15 20

Primary First floor

Plan navigator Section C-C' m 🕨 <u>۸</u> ن Section A-A' Section B-B' Amminia 3 ∢ ▶

Blow-up from kindergarten Sc: 1/50

Section C-C' Section B-B' Section A-A' ∢ ▶ ω ▶

Blow-up from Primary Sc: 1/50