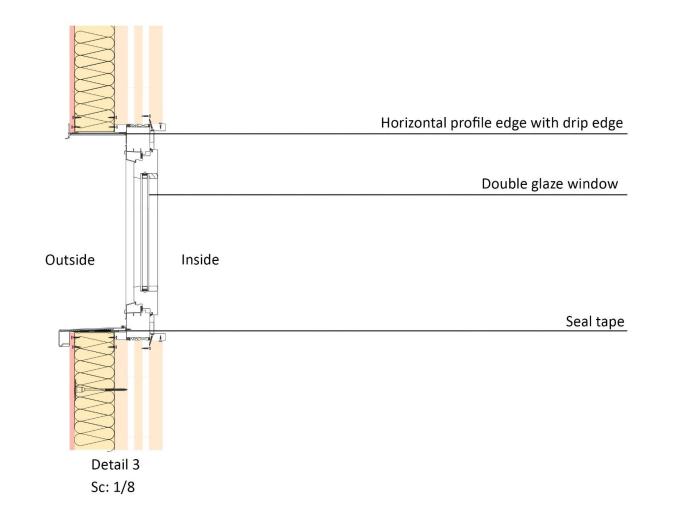

---------------------------------|----|
| PLANS OF KINDERGARTEN                                 | 2  |
| PLANS OF PRIMARY ———————————————————————————————————— | 3  |
| BLOW UP OF KINDERGARTEN                               | 5  |
| BLOW UP OF PRIMARY                                    | 6  |
| DETAILS                                               | 7  |
| SECTION OF KINDERGARTEN                               | 9  |
| SECTIONS OF PRIMARY                                   |    |
| STRUCTURAL PLANS                                      | 12 |









0 5 10 15 20





Primary First floor



Plan navigator Section C-C' m 🕨 <u>۸</u> ن Section A-A' Section B-B' Amminia 3 ∢ ▶

Blow-up from kindergarten Sc: 1/50

Section C-C' Section B-B' Section A-A' ∢ ▶ ω ▶

Blow-up from Primary Sc: 1/50

6











Detail 1 Sc: 1/8