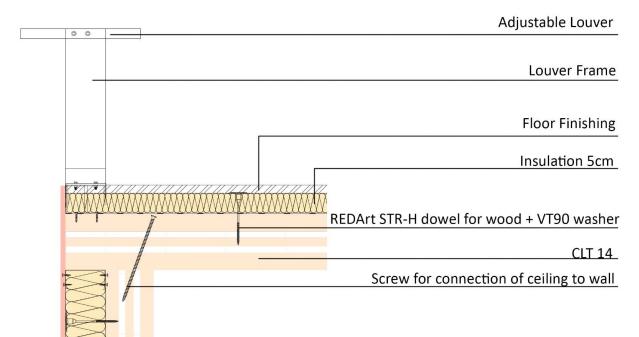

-----------------------------|----|
| PLANS OF KINDERGARTEN                                 | 2  |
| PLANS OF PRIMARY ———————————————————————————————————— | 3  |
| BLOW UP OF KINDERGARTEN                               | 5  |
| BLOW UP OF PRIMARY                                    | 6  |
| DETAILS                                               | 7  |
| SECTION OF KINDERGARTEN                               | 9  |
| SECTIONS OF PRIMARY                                   |    |
| STRUCTURAL PLANS                                      | 12 |









0 5 10 15 20





Primary First floor



Plan navigator Section C-C' m 🕨 <u>۸</u> ن Section A-A' Section B-B' Amminia 3 ∢ ▶

Blow-up from kindergarten Sc: 1/50

Section C-C' Section B-B' Section A-A' ∢ ▶ ω ▶

Blow-up from Primary Sc: 1/50

6











Detail 1 Sc: 1/8