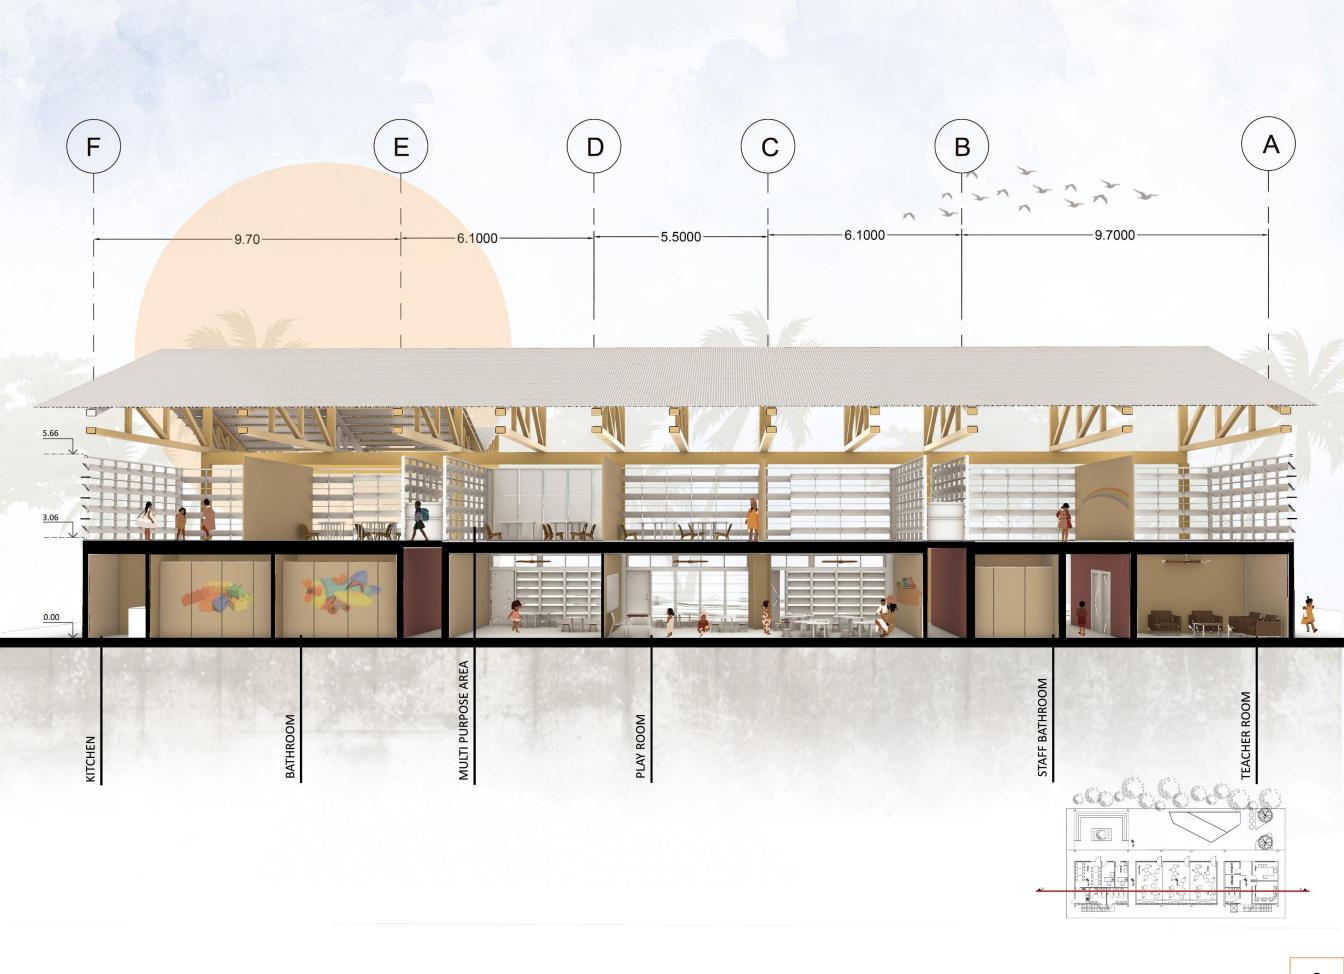

0 5 10 15 20

Primary First floor

Plan navigator Section C-C' m 🕨 <u>۸</u> ن Section A-A' Section B-B' Amminia 3 ∢ ▶

Blow-up from kindergarten Sc: 1/50

Section C-C' Section B-B' Section A-A' ∢ ▶ ω ▶

Blow-up from Primary Sc: 1/50