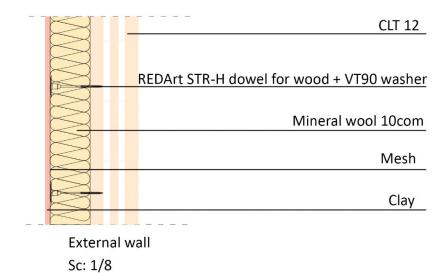

-------------------------------|----|
| PLANS OF KINDERGARTEN                                 | 2  |
| PLANS OF PRIMARY ———————————————————————————————————— | 3  |
| BLOW UP OF KINDERGARTEN                               | 5  |
| BLOW UP OF PRIMARY                                    | 6  |
| DETAILS                                               | 7  |
| SECTION OF KINDERGARTEN                               | 9  |
| SECTIONS OF PRIMARY                                   |    |
| STRUCTURAL PLANS                                      | 12 |









0 5 10 15 20





Primary First floor



Plan navigator Section C-C' m 🕨 <u>۸</u> ن Section A-A' Section B-B' Amminia 3 ∢ ▶

Blow-up from kindergarten Sc: 1/50

Section C-C' Section B-B' Section A-A' ∢ ▶ ω ▶

Blow-up from Primary Sc: 1/50

6











Detail 1 Sc: 1/8