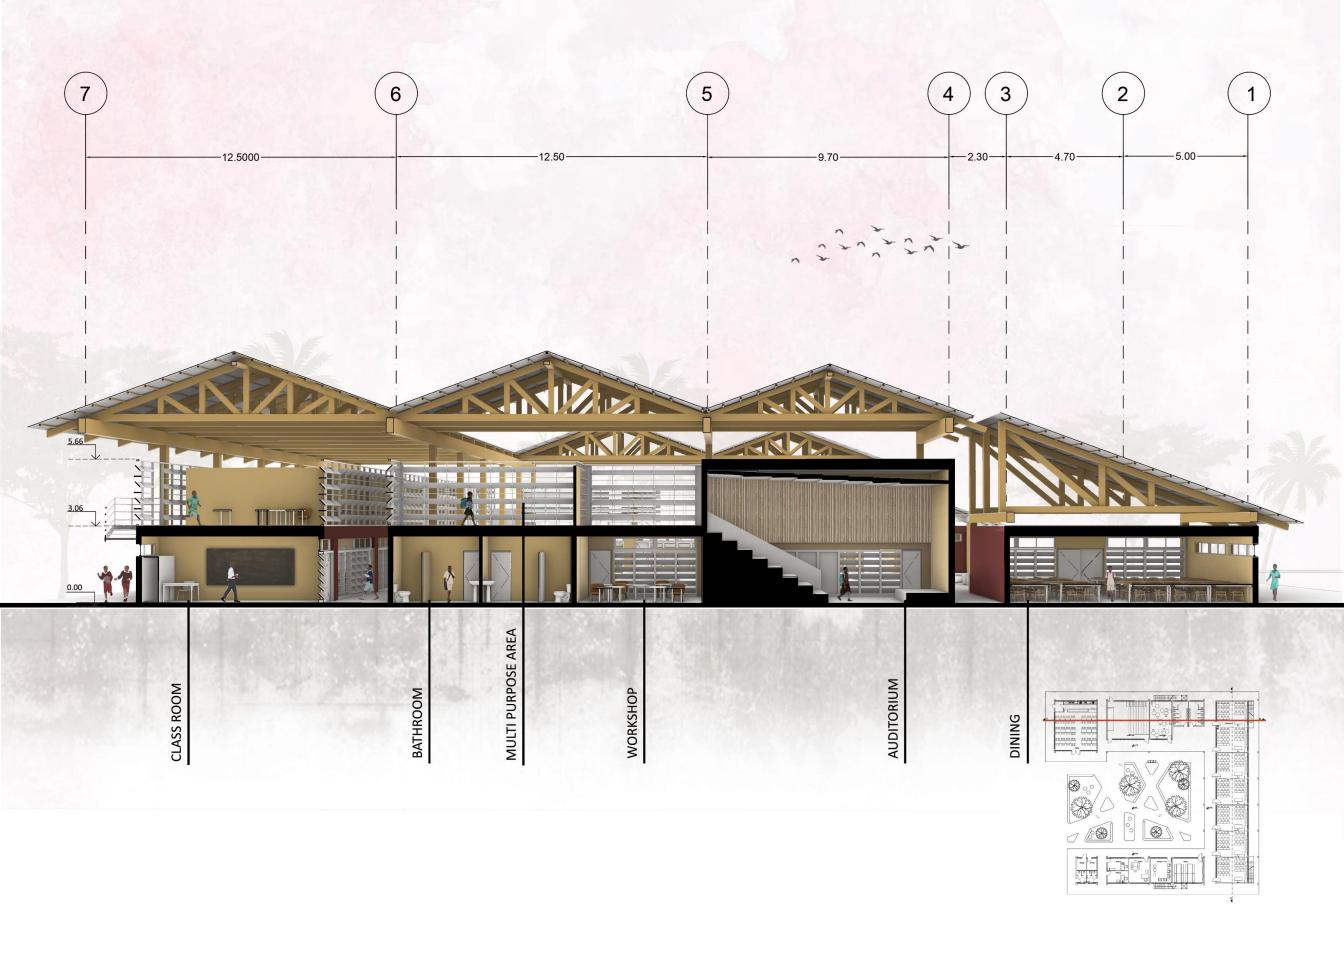

0 5 10 15 20

Primary First floor

Plan navigator Section C-C' m 🕨 <u>۸</u> ن Section A-A' Section B-B' Amminia 3 ∢ ▶

Blow-up from kindergarten Sc: 1/50

Section C-C' Section B-B' Section A-A' ∢ ▶ ω ▶

Blow-up from Primary Sc: 1/50