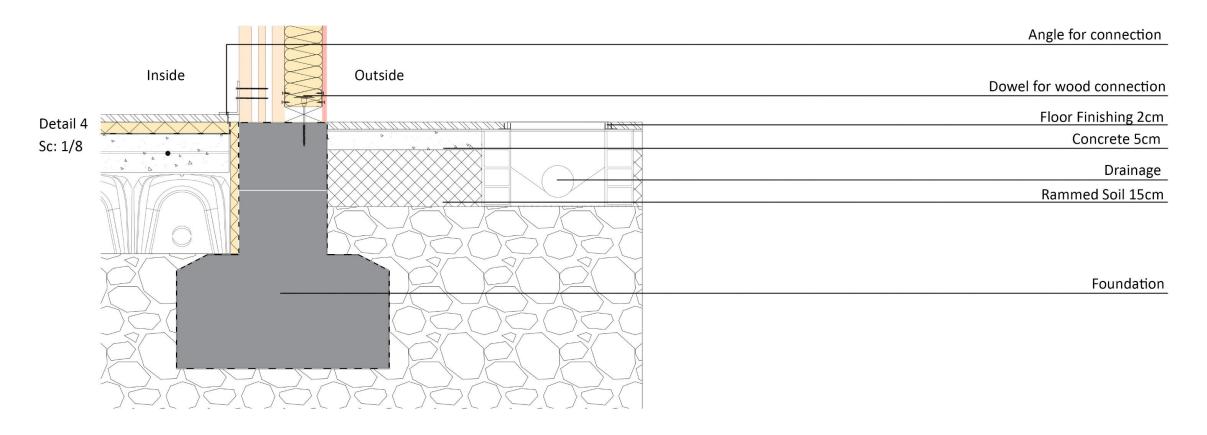

-----------------------------------|----|
| PLANS OF KINDERGARTEN                                 | 2  |
| PLANS OF PRIMARY ———————————————————————————————————— | 3  |
| BLOW UP OF KINDERGARTEN                               | 5  |
| BLOW UP OF PRIMARY                                    | 6  |
| DETAILS                                               | 7  |
| SECTION OF KINDERGARTEN                               | 9  |
| SECTIONS OF PRIMARY                                   |    |
| STRUCTURAL PLANS                                      | 12 |









0 5 10 15 20





Primary First floor



Plan navigator Section C-C' m 🕨 <u>۸</u> ن Section A-A' Section B-B' Amminia 3 ∢ ▶

Blow-up from kindergarten Sc: 1/50

Section C-C' Section B-B' Section A-A' ∢ ▶ ω ▶

Blow-up from Primary Sc: 1/50

6











Detail 1 Sc: 1/8