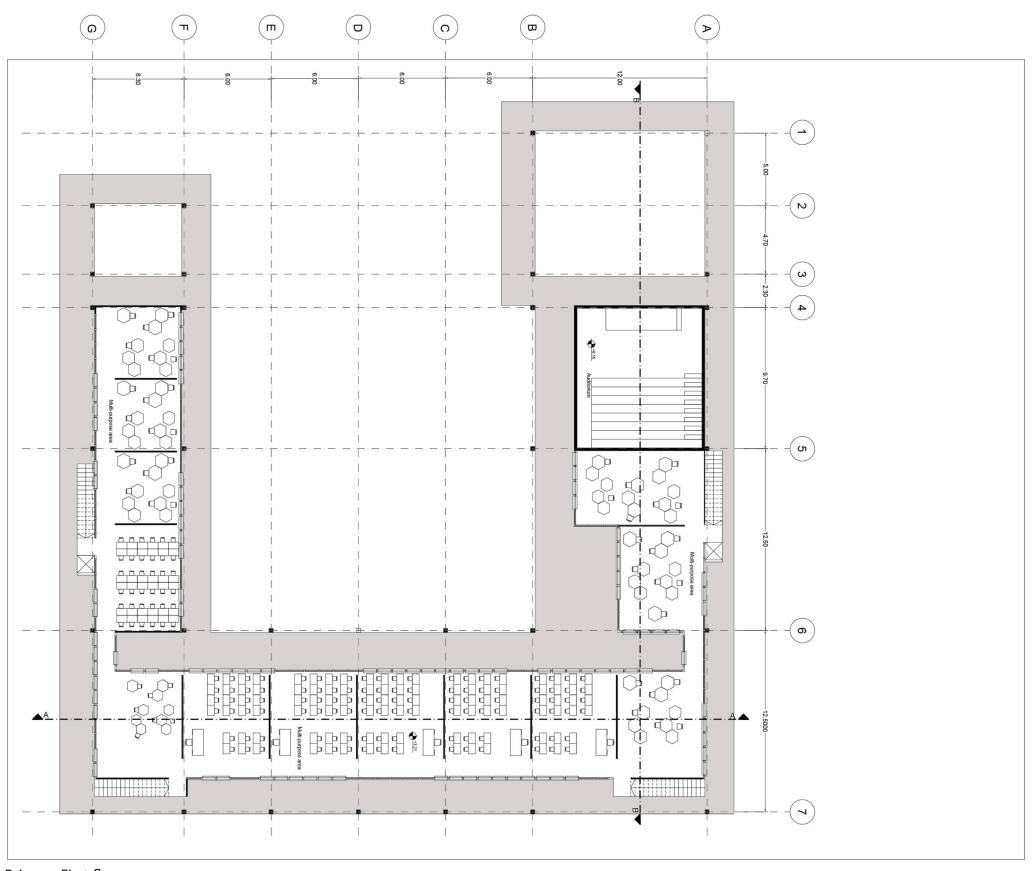

0 5 10 15 20

Primary First floor

Plan navigator Section C-C' m 🕨 <u>۸</u> ن Section A-A' Section B-B' Amminia 3 ∢ ▶

Blow-up from kindergarten Sc: 1/50

Section C-C' Section B-B' Section A-A' ∢ ▶ ω ▶

Blow-up from Primary Sc: 1/50