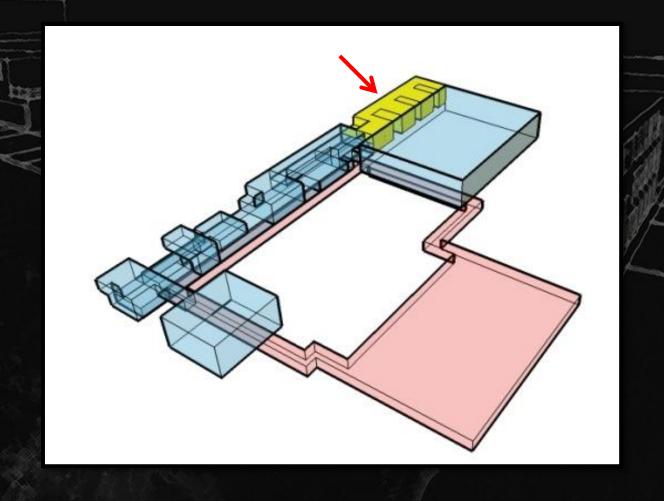

#### **PROGRAM**

| 1300m² | HALL/FOYER/TICKETOFFICE     | 400m² | REHEARSAL ROOM                           |
|--------|-----------------------------|-------|------------------------------------------|
| 1000m² | RESTAURANTS/CAFE/SHOPS      | 750m² | REHEARSAL ROOM WITH<br>PLATEIA           |
| 4000m² | THEATER-1200 seats          | 750m² | EXHIBITION SPACES                        |
| 900m²  | THEATER -300 seats          | 250m² | MUSIC REHEARSAL ROOM                     |
| 1050m² | DRESING ROOM/ PHYSIOTERAPY  | 250m² | CLASS ROOM                               |
| 1050m² | LIBRARY/DOCUMENTATION VIDEO | 775m² | LOARDING/ 45 STUDENTS (15m² per student) |
| 600m²  | STOREROOMS                  | 700m² | ADMINISTRATION                           |
| 400m²  | REHEARSAL ROOM              | 300m² | SERVICES                                 |