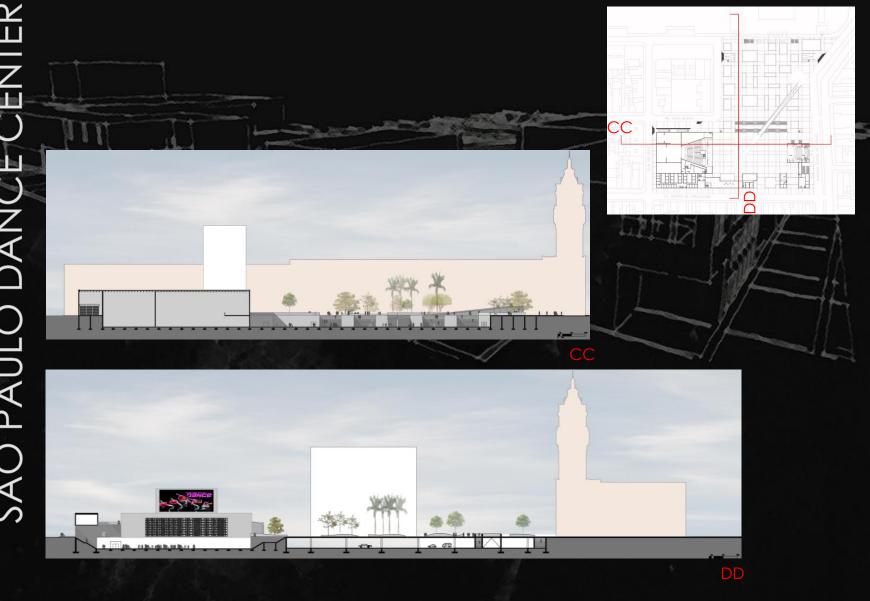

|------------------------------------------|
| 1000m² | RESTAURANTS/CAFE/SHOPS      | 750m² | REHEARSAL ROOM WITH<br>PLATEIA           |
| 4000m² | THEATER-1200 seats          | 750m² | EXHIBITION SPACES                        |
| 900m²  | THEATER -300 seats          | 250m² | MUSIC REHEARSAL ROOM                     |
| 1050m² | DRESING ROOM/ PHYSIOTERAPY  | 250m² | CLASS ROOM                               |
| 1050m² | LIBRARY/DOCUMENTATION VIDEO | 775m² | LOARDING/ 45 STUDENTS (15m² per student) |
| 600m²  | STOREROOMS                  | 700m² | ADMINISTRATION                           |
| 400m²  | REHEARSAL ROOM              | 300m² | SERVICES                                 |





·—— \*®

## SAO PAULO DANC







### SAO PAULO DANC





### SAO PAULO DANC







# CENTER