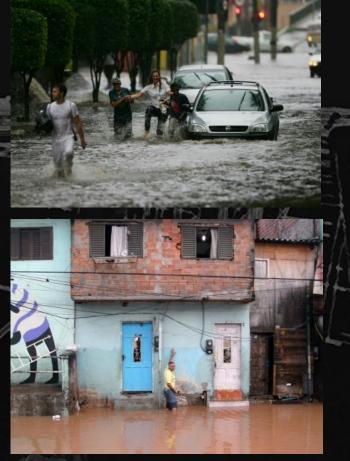

Rainfall is abundant, amounting to an annual average of 1,454 millimeters. It is especially common in the warmer month's average of 219 millimeters, and decrease in winter, average of 47 millimeters.

MASP Lina Bo Bardi