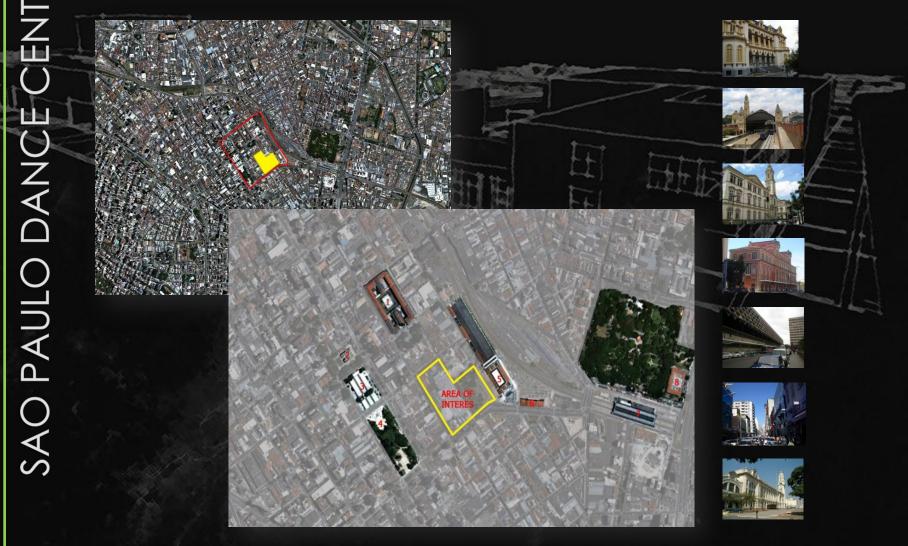

the Americas.
- São Paulo had lacked any city plan before 1889, and no zoning law was passed until 1972.
- Its huge market is a magnet for multinational corporation.

With the Implementation of the railroads that started in 1865 and the coffee trade, the city became an attractive option for coffee growers for living in. The pressure of immigration and the arrival of growers slaves to the capital led to the swelling population of the city.







Rainfall is abundant, amounting to an annual average of 1,454 millimeters. It is especially common in the warmer month's average of 219 millimeters, and decrease in winter, average of 47 millimeters.



MASP Lina Bo Bardi



UNIQUE HOTEL – Ruy Ohtake



ARMONIA\_ 57 Ript Yque



FAU – USP Villanova Artigas





### ENTER

















# CENTER































#### **PROGRAM**

| 1300m² | HALL/FOYER/TICKETOFFICE     | 400m² | REHEARSAL ROOM                           |
|--------|-----------------------------|-------|------------------------------------------|
| 1000m² | RESTAURANTS/CAFE/SHOPS      | 750m² | REHEARSAL ROOM WITH<br>PLATEIA           |
| 4000m² | THEATER-1200 seats          | 750m² | EXHIBITION SPACES                        |
| 900m²  | THEATER -300 seats          | 250m² | MUSIC REHEARSAL ROOM                     |
| 1050m² | DRESING ROOM/ PHYSIOTERAPY  | 250m² | CLASS ROOM                               |
| 1050m² | LIBRARY/DOCUMENTATION VIDEO | 775m² | LOARDING/ 45 STUDENTS (15m² per student) |
| 600m²  | STOREROOMS                  | 700m² | ADMINISTRATION                           |
| 400m²  | REHEA