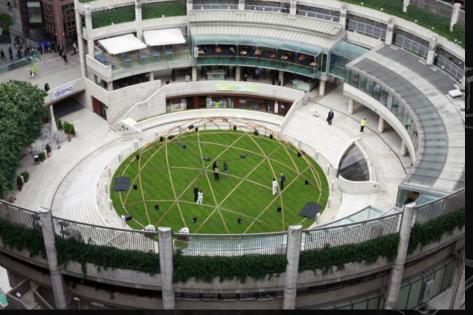

|-------|------------------------------------------|
| 1000m² | RESTAURANTS/CAFE/SHOPS      | 750m² | REHEARSAL ROOM WITH<br>PLATEIA           |
| 4000m² | THEATER-1200 seats          | 750m² | EXHIBITION SPACES                        |
| 900m²  | THEATER -300 seats          | 250m² | MUSIC REHEARSAL ROOM                     |
| 1050m² | DRESING ROOM/ PHYSIOTERAPY  | 250m² | CLASS ROOM                               |
| 1050m² | LIBRARY/DOCUMENTATION VIDEO | 775m² | LOARDING/ 45 STUDENTS (15m² per student) |
| 600m²  | STOREROOMS                  | 700m² | ADMINISTRATION                           |
| 400m²  | REHEARSAL ROOM              | 300m² | SERVICES                                 |





·—— \*®

## SAO PAULO DANC







### SAO PAULO DANC





### SAO PAULO DANC







# CENTER