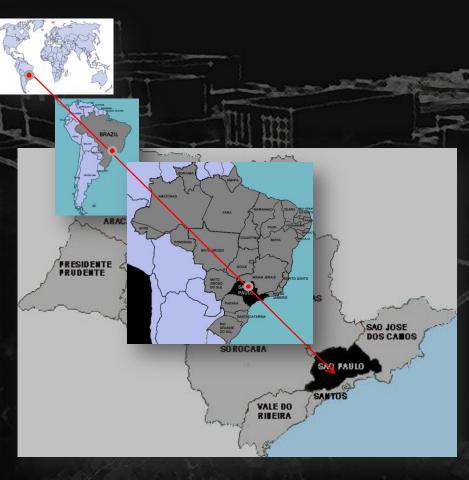

ILAN JULIO GOLDIN 735032

- Brazil is a federation composed of twenty-six States.
- Sao Paolo is the largest city in Brazil
- The world's 7<sup>th</sup> largest metropolitan area.
- Estimated population of 11,037,593 residents within an area of 1,523 square kilometers, the most populated city in the Americas.
- Sao Paolo metropolitan area, with an estimated 19,889,559 people over 7,944 square kilometers. São Paulo metropolitan area is ranked as the second most populated in the Americas.
- São Paulo had lacked any city plan before 1889, and no zoning law was passed until 1972.
- Its huge market is a magnet for multinational corporation.