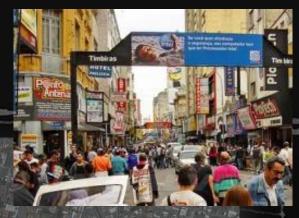

ILAN JULIO GOLDIN 735032

- Brazil is a federation composed of twenty-six States.
- Sao Paolo is the largest city in Brazil
- The world's 7<sup>th</sup> largest metropolitan area.
- Estimated population of 11,037,593 residents within an area of 1,523 square kilometers, the most populated city in the Americas.
- Sao Paolo metropolitan area, with an estimated 19,889,559 people over 7,944 square kilometers. São Paulo metropolitan area is ranked as the second most populated in the Americas.
- São Paulo had lacked any city plan before 1889, and no zoning law was passed until 1972.
- Its huge market is a magnet for multinational corporation.