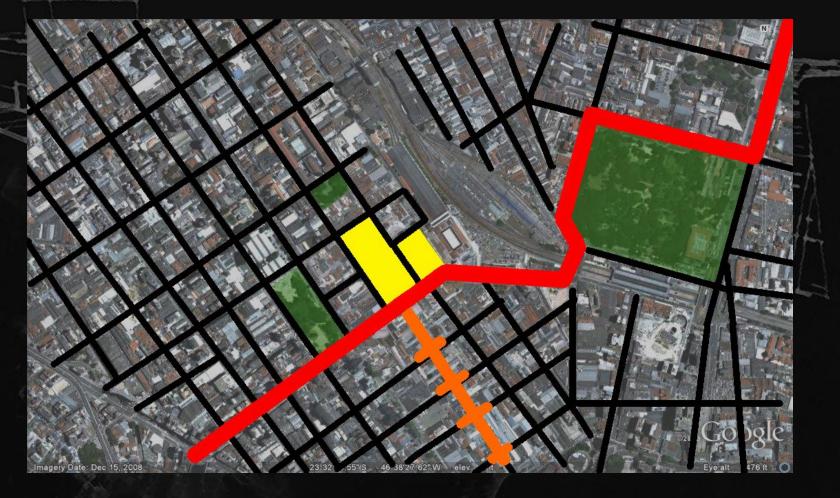

- São Paulo had lacked any city plan before 1889, and no zoning law was passed until 1972.
- Its huge market is a magnet for multinational corporation.

With the Implementation of the railroads that started in 1865 and the coffee trade, the city became an attractive option for coffee growers for living in. The pressure of immigration and the arrival of growers slaves to the capital led to the swelling population of the city.







Rainfall is abundant, amounting to an annual average of 1,454 millimeters. It is especially common in the warmer month's average of 219 millimeters, and decrease in winter, average of 47 millimeters.



MASP Lina Bo Bardi



UNIQUE HOTEL – Ruy Ohtake



ARMONIA\_ 57 Ript Yque



FAU – USP Villanova Artigas





### ENTER

















# CENTER































#### **PROGRAM**

| 1300m² | HALL/FOYER/TICKETOFFICE     | 400m² | REHEARSAL ROOM                           |
|--------|-----------------------------|-------|------------------------------------------|
| 1000m² | RESTAURANTS/CAFE/SHOPS      | 750m² | REHEARSAL ROOM WITH<br>PLATEIA           |
| 4000m² | THEATER-1200 seats          | 750m² | EXHIBITION SPACES                        |
| 900m²  | THEATER -300 seats          | 250m² | MUSIC REHEARSAL ROOM                     |
| 1050m² | DRESING ROOM/ PHYSIOTERAPY  | 250m² | CLASS ROOM                               |
| 1050m² | LIBRARY/DOCUMENTATION VIDEO | 775m² | LOARDING/ 45 STUDENTS (15m² per student) |
| 600m²  | STOREROOMS                  | 700m² | ADMINISTRATION                           |
| 400m²  | REHEARSAL ROOM