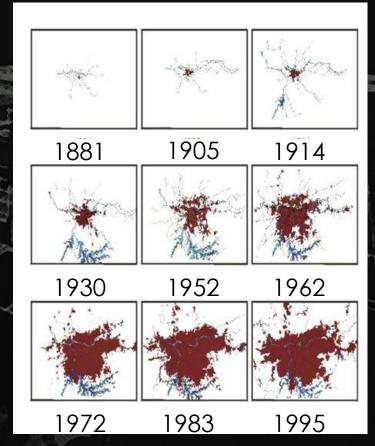

With the Implementation of the railroads that started in 1865 and the coffee trade, the city became an attractive option for coffee growers for living in. The pressure of immigration and the arrival of growers slaves to the capital led to the swelling population of the city.

# CENTER