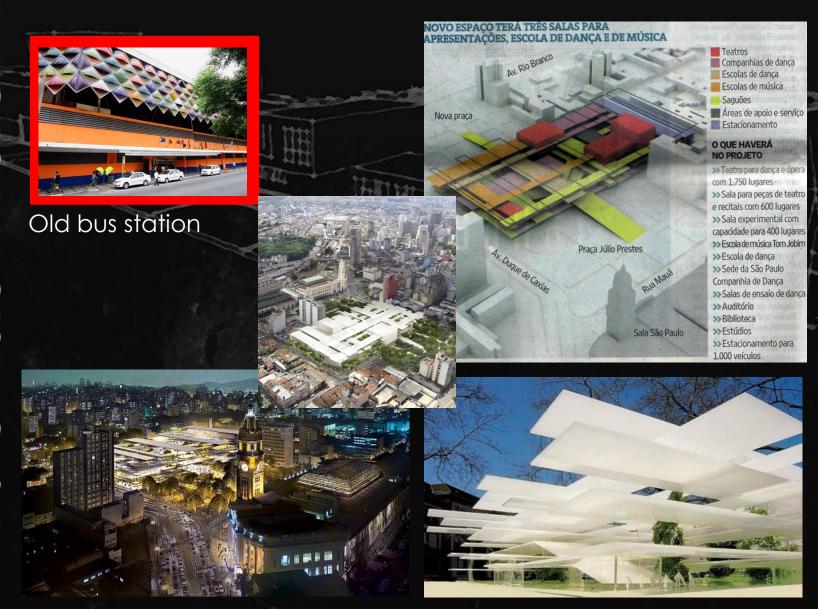

#### **PROGRAM**

| 1300m² | HALL/FOYER/TICKETOFFICE     | 400m² | REHEARSAL ROOM                           |
|--------|-----------------------------|-------|------------------------------------------|
| 1000m² | RESTAURANTS/CAFE/SHOPS      | 750m² | REHEARSAL ROOM WITH<br>PLATEIA           |
| 4000m² | THEATER-1200 seats          | 750m² | EXHIBITION SPACES                        |
| 900m²  | THEATER -300 seats          | 250m² | MUSIC REHEARSAL ROOM                     |
| 1050m² | DRESING ROOM/ PHYSIOTERAPY  | 250m² | CLASS ROOM                               |
| 1050m² | LIBRARY/DOCUMENTATION VIDEO | 775m² | LOARDING/ 45 STUDENTS (15m² per student) |
| 600m²  | STOREROOMS                  | 700m² | ADMINISTRATION                           |
| 400m²  | REHEARSAL ROOM              | 300m² | SERVICES                                 |