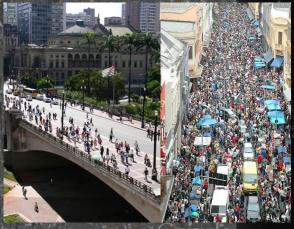

ILAN JULIO GOLDIN 735032

- Brazil is a federation composed of twenty-six States.
- Sao Paolo is the largest city in Brazil
- The world's 7<sup>th</sup> largest metropolitan area.
- Estimated population of 11,037,593 residents within an area of 1,523 square kilometers, the most populated city in the Americas.
- Sao Paolo metropolitan area, with an estimated 19,889,559 people over 7,944 square kilometers. São Paulo metropolitan area is ranked as the second most populated in the Americas.
- São Paulo had lacked any city plan before 1889, and no zoning law was passed until 1972.
- Its huge market is a magnet for multinational corporation.