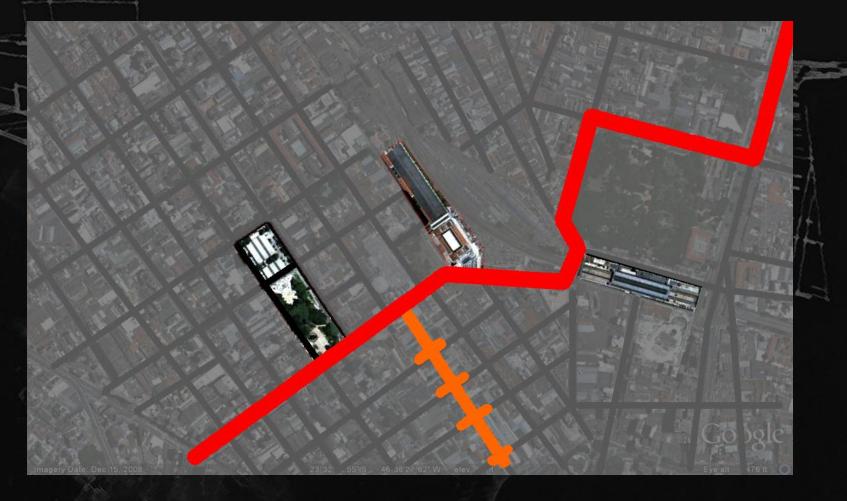

São Paulo had lacked any city plan before 1889, and no zoning law was passed until 1972.
- Its huge market is a magnet for multinational corporation.

With the Implementation of the railroads that started in 1865 and the coffee trade, the city became an attractive option for coffee growers for living in. The pressure of immigration and the arrival of growers slaves to the capital led to the swelling population of the city.







Rainfall is abundant, amounting to an annual average of 1,454 millimeters. It is especially common in the warmer month's average of 219 millimeters, and decrease in winter, average of 47 millimeters.



MASP Lina Bo Bardi



UNIQUE HOTEL – Ruy Ohtake



ARMONIA\_ 57 Ript Yque



FAU – USP Villanova Artigas





### ENTER

















# CENTER































#### **PROGRAM**

| 1300m² | HALL/FOYER/TICKETOFFICE     | 400m² | REHEARSAL ROOM                           |
|--------|-----------------------------|-------|------------------------------------------|
| 1000m² | RESTAURANTS/CAFE/SHOPS      | 750m² | REHEARSAL ROOM WITH<br>PLATEIA           |
| 4000m² | THEATER-1200 seats          | 750m² | EXHIBITION SPACES                        |
| 900m²  | THEATER -300 seats          | 250m² | MUSIC REHEARSAL ROOM                     |
| 1050m² | DRESING ROOM/ PHYSIOTERAPY  | 250m² | CLASS ROOM                               |
| 1050m² | LIBRARY/DOCUMENTATION VIDEO | 775m² | LOARDING/ 45 STUDENTS (15m² per student) |
| 600m²  | STOREROOMS                  | 700m² | ADMINISTRATION                           |
| 400m²  | REHEARSAL ROOM