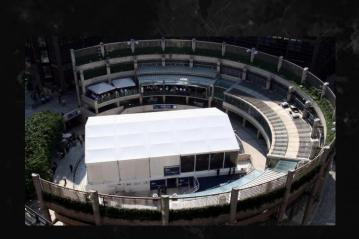

--|-------|------------------------------------------|
| 1000m² | RESTAURANTS/CAFE/SHOPS      | 750m² | REHEARSAL ROOM WITH<br>PLATEIA           |
| 4000m² | THEATER-1200 seats          | 750m² | EXHIBITION SPACES                        |
| 900m²  | THEATER -300 seats          | 250m² | MUSIC REHEARSAL ROOM                     |
| 1050m² | DRESING ROOM/ PHYSIOTERAPY  | 250m² | CLASS ROOM                               |
| 1050m² | LIBRARY/DOCUMENTATION VIDEO | 775m² | LOARDING/ 45 STUDENTS (15m² per student) |
| 600m²  | STOREROOMS                  | 700m² | ADMINISTRATION                           |
| 400m²  | REHEARSAL ROOM              | 300m² | SERVICES                                 |





·—— \*®

## SAO PAULO DANC







### SAO PAULO DANC





### SAO PAULO DANC







# CENTER