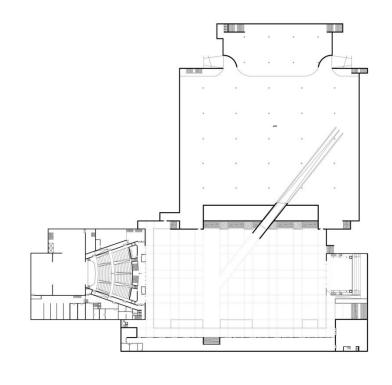

# CENTER

#### **PROGRAM**

| 1300m² | HALL/FOYER/TICKETOFFICE     | 400m² | REHEARSAL ROOM                           |
|--------|-----------------------------|-------|------------------------------------------|
| 1000m² | RESTAURANTS/CAFE/SHOPS      | 750m² | REHEARSAL ROOM WITH<br>PLATEIA           |
| 4000m² | THEATER-1200 seats          | 750m² | EXHIBITION SPACES                        |
| 900m²  | THEATER -300 seats          | 250m² | MUSIC REHEARSAL ROOM                     |
| 1050m² | DRESING ROOM/ PHYSIOTERAPY  | 250m² | CLASS ROOM                               |
| 1050m² | LIBRARY/DOCUMENTATION VIDEO | 775m² | LOARDING/ 45 STUDENTS (15m² per student) |
| 600m²  | STOREROOMS                  | 700m² | ADMINISTRATION                           |
| 400m²  | REHEARSAL ROOM              | 300m² | SERVICES                                 |