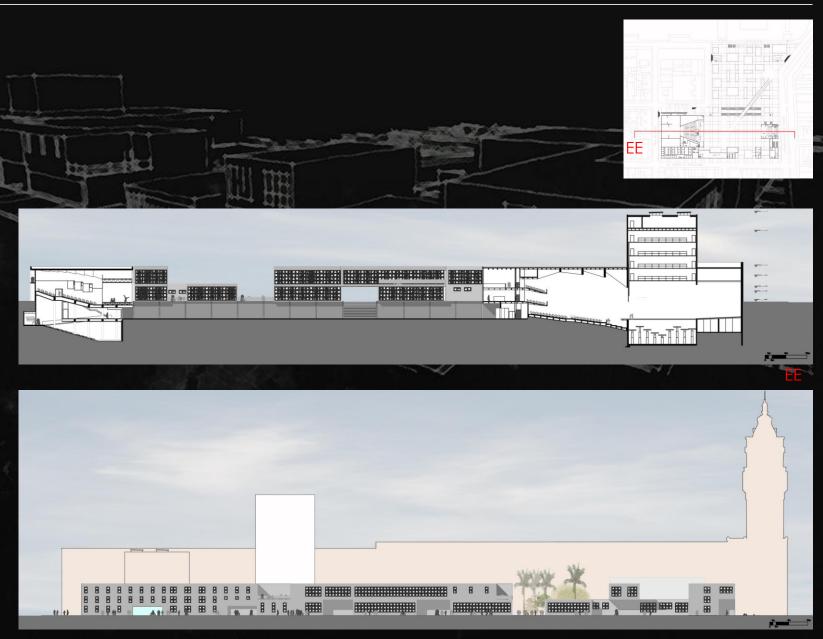

-----------------------------------------|
| 1000m² | RESTAURANTS/CAFE/SHOPS      | 750m² | REHEARSAL ROOM WITH<br>PLATEIA           |
| 4000m² | THEATER-1200 seats          | 750m² | EXHIBITION SPACES                        |
| 900m²  | THEATER -300 seats          | 250m² | MUSIC REHEARSAL ROOM                     |
| 1050m² | DRESING ROOM/ PHYSIOTERAPY  | 250m² | CLASS ROOM                               |
| 1050m² | LIBRARY/DOCUMENTATION VIDEO | 775m² | LOARDING/ 45 STUDENTS (15m² per student) |
| 600m²  | STOREROOMS                  | 700m² | ADMINISTRATION                           |
| 400m²  | REHEARSAL ROOM              | 300m² | SERVICES                                 |





·—— \*®

## SAO PAULO DANC







### SAO PAULO DANC





### SAO PAULO DANC







# CENTER