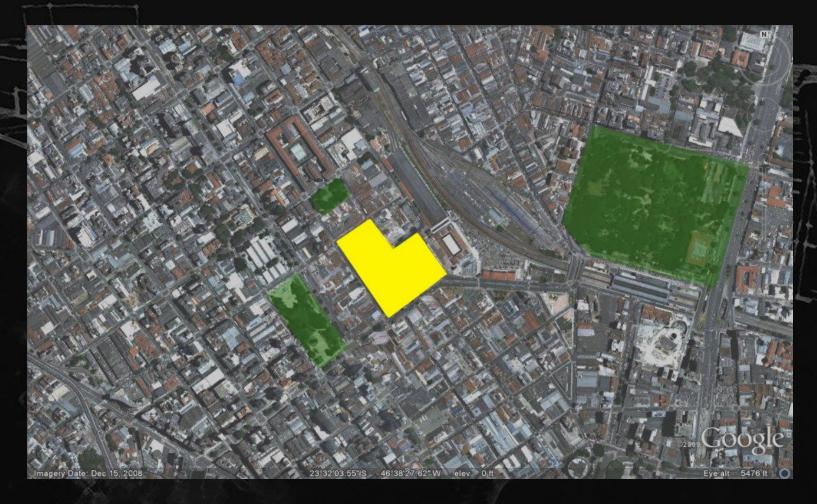

ILAN JULIO GOLDIN 735032

- Brazil is a federation composed of twenty-six States.
- Sao Paolo is the largest city in Brazil
- The world's 7<sup>th</sup> largest metropolitan area.
- Estimated population of 11,037,593 residents within an area of 1,523 square kilometers, the most populated city in the Americas.
- Sao Paolo metropolitan area, with an estimated 19,889,559 people over 7,944 square kilometers. São Paulo metropolitan area is ranked as the second most populated in the Americas.
- São Paulo had lacked any city plan before 1889, and no zoning law was passed until 1972.
- Its huge market is a magnet for multinational corporation.

With the Implementation of the railroads that started in 1865 and the coffee trade, the city became an attractive option for coffee growers for living in. The pressure of immigration and the arrival of growers slaves to the capital led to the swelling population of the city.

Rainfall is abundant, amounting to an annual average of 1,454 millimeters. It is especially common in the warmer month's average of 219 millimeters, and decrease in winter, average of 47 millimeters.

MASP Lina Bo Bardi