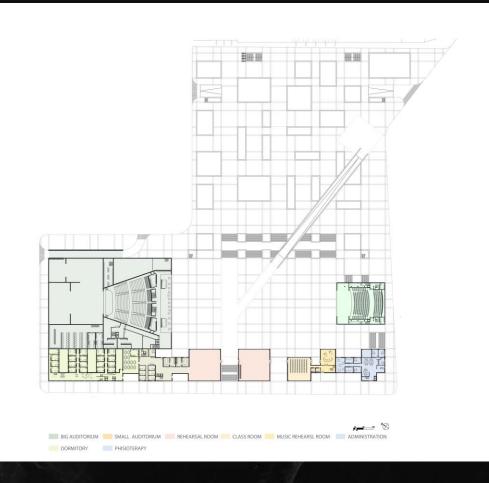

#### **PROGRAM**

| 1300m² | HALL/FOYER/TICKETOFFICE     | 400m² | REHEARSAL ROOM                           |
|--------|-----------------------------|-------|------------------------------------------|
| 1000m² | RESTAURANTS/CAFE/SHOPS      | 750m² | REHEARSAL ROOM WITH<br>PLATEIA           |
| 4000m² | THEATER-1200 seats          | 750m² | EXHIBITION SPACES                        |
| 900m²  | THEATER -300 seats          | 250m² | MUSIC REHEARSAL ROOM                     |
| 1050m² | DRESING ROOM/ PHYSIOTERAPY  | 250m² | CLASS ROOM                               |
| 1050m² | LIBRARY/DOCUMENTATION VIDEO | 775m² | LOARDING/ 45 STUDENTS (15m² per student) |
| 600m²  | STOREROOMS                  | 700m² | ADMINISTRATION                           |
| 400m²  | REHEARSAL ROOM              | 300m² | SERVICES                                 |