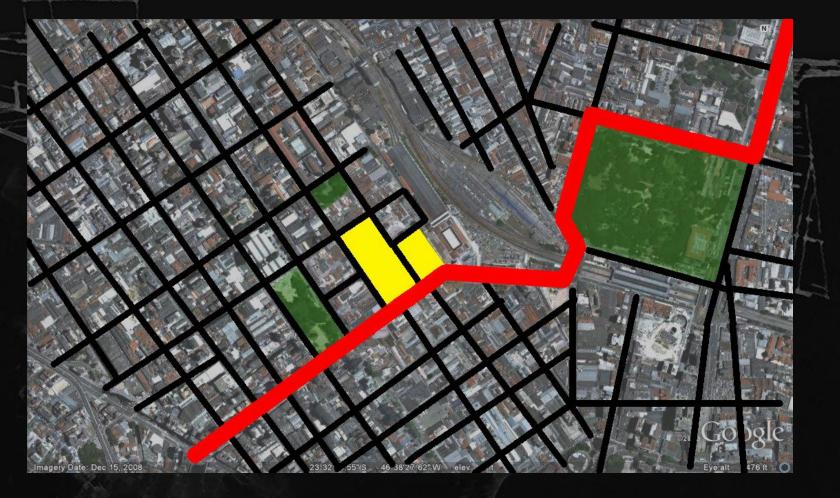

.
- São Paulo had lacked any city plan before 1889, and no zoning law was passed until 1972.
- Its huge market is a magnet for multinational corporation.

With the Implementation of the railroads that started in 1865 and the coffee trade, the city became an attractive option for coffee growers for living in. The pressure of immigration and the arrival of growers slaves to the capital led to the swelling population of the city.







Rainfall is abundant, amounting to an annual average of 1,454 millimeters. It is especially common in the warmer month's average of 219 millimeters, and decrease in winter, average of 47 millimeters.



MASP Lina Bo Bardi



UNIQUE HOTEL – Ruy Ohtake



ARMONIA\_ 57 Ript Yque



FAU – USP Villanova Artigas





### ENTER

















# CENTER































#### **PROGRAM**

| 1300m² | HALL/FOYER/TICKETOFFICE     | 400m² | REHEARSAL ROOM                           |
|--------|-----------------------------|-------|------------------------------------------|
| 1000m² | RESTAURANTS/CAFE/SHOPS      | 750m² | REHEARSAL ROOM WITH<br>PLATEIA           |
| 4000m² | THEATER-1200 seats          | 750m² | EXHIBITION SPACES                        |
| 900m²  | THEATER -300 seats          | 250m² | MUSIC REHEARSAL ROOM                     |
| 1050m² | DRESING ROOM/ PHYSIOTERAPY  | 250m² | CLASS ROOM                               |
| 1050m² | LIBRARY/DOCUMENTATION VIDEO | 775m² | LOARDING/ 45 STUDENTS (15m² per student) |
| 600m²  | STOREROOMS                  | 700m² | ADMINISTRATION                           |
| 400m²  | REHEARSAL ROOM