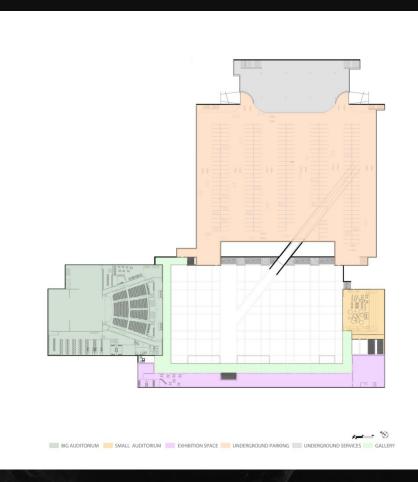

# CENTER

#### **PROGRAM**

| 1300m² | HALL/FOYER/TICKETOFFICE     | 400m² | REHEARSAL ROOM                           |
|--------|-----------------------------|-------|------------------------------------------|
| 1000m² | RESTAURANTS/CAFE/SHOPS      | 750m² | REHEARSAL ROOM WITH<br>PLATEIA           |
| 4000m² | THEATER-1200 seats          | 750m² | EXHIBITION SPACES                        |
| 900m²  | THEATER -300 seats          | 250m² | MUSIC REHEARSAL ROOM                     |
| 1050m² | DRESING ROOM/ PHYSIOTERAPY  | 250m² | CLASS ROOM                               |
| 1050m² | LIBRARY/DOCUMENTATION VIDEO | 775m² | LOARDING/ 45 STUDENTS (15m² per student) |
| 600m²  | STOREROOMS                  | 700m² | ADMINISTRATION                           |
| 400m²  | REHEARSAL ROOM              | 300m² | SERVICES                                 |