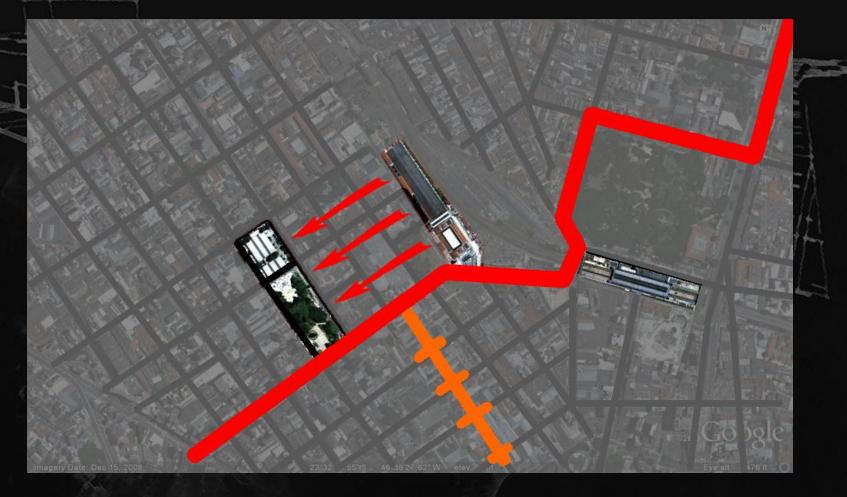

o Paulo had lacked any city plan before 1889, and no zoning law was passed until 1972.
- Its huge market is a magnet for multinational corporation.

With the Implementation of the railroads that started in 1865 and the coffee trade, the city became an attractive option for coffee growers for living in. The pressure of immigration and the arrival of growers slaves to the capital led to the swelling population of the city.







Rainfall is abundant, amounting to an annual average of 1,454 millimeters. It is especially common in the warmer month's average of 219 millimeters, and decrease in winter, average of 47 millimeters.



MASP Lina Bo Bardi



UNIQUE HOTEL – Ruy Ohtake



ARMONIA\_ 57 Ript Yque



FAU – USP Villanova Artigas





### ENTER

















# CENTER































#### **PROGRAM**

| 1300m² | HALL/FOYER/TICKETOFFICE     | 400m² | REHEARSAL ROOM                           |
|--------|-----------------------------|-------|------------------------------------------|
| 1000m² | RESTAURANTS/CAFE/SHOPS      | 750m² | REHEARSAL ROOM WITH<br>PLATEIA           |
| 4000m² | THEATER-1200 seats          | 750m² | EXHIBITION SPACES                        |
| 900m²  | THEATER -300 seats          | 250m² | MUSIC REHEARSAL ROOM                     |
| 1050m² | DRESING ROOM/ PHYSIOTERAPY  | 250m² | CLASS ROOM                               |
| 1050m² | LIBRARY/DOCUMENTATION VIDEO | 775m² | LOARDING/ 45 STUDENTS (15m² per student) |
| 600m²  | STOREROOMS                  | 700m² | ADMINISTRATION                           |
| 400m²  | REHEARSAL ROOM