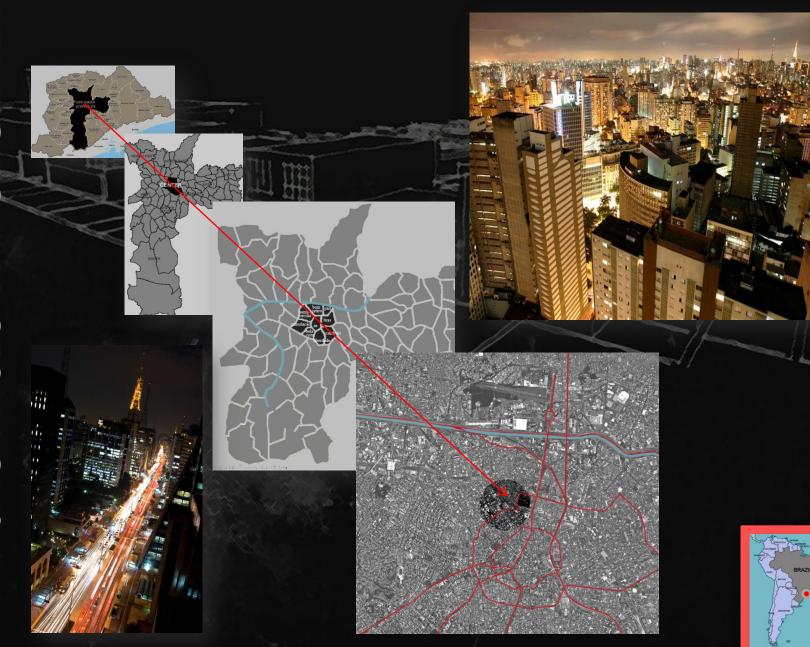

ILAN JULIO GOLDIN 735032

- Brazil is a federation composed of twenty-six States.
- Sao Paolo is the largest city in Brazil
- The world's 7<sup>th</sup> largest metropolitan area.
- Estimated population of 11,037,593 residents within an area of 1,523 square kilometers, the most populated city in the Americas.
- Sao Paolo metropolitan area, with an estimated 19,889,559 people over 7,944 square kilometers. São Paulo metropolitan area is ranked as the second most populated in the Americas.
- São Paulo had lacked any city plan before 1889, and no zoning law was passed until 1972.
- Its huge market is a magnet for multinational corporation.