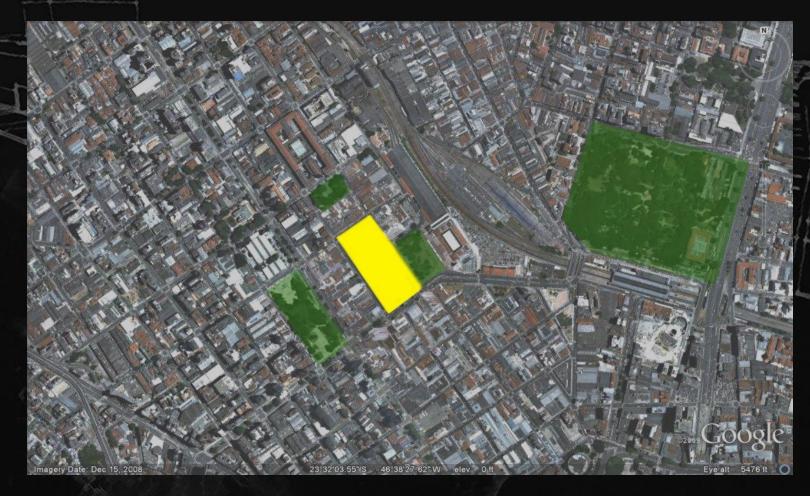

ILAN JULIO GOLDIN 735032

- Brazil is a federation composed of twenty-six States.
- Sao Paolo is the largest city in Brazil
- The world's 7<sup>th</sup> largest metropolitan area.
- Estimated population of 11,037,593 residents within an area of 1,523 square kilometers, the most populated city in the Americas.
- Sao Paolo metropolitan area, with an estimated 19,889,559 people over 7,944 square kilometers. São Paulo metropolitan area is ranked as the second most populated in the Americas.
- São Paulo had lacked any city plan before 1889, and no zoning law was passed until 1972.
- Its huge market is a magnet for multinational corporation.

With the Implementation of the railroads that started in 1865 and the coffee trade, the city became an attractive option for coffee growers for living in. The pressure of immigration and the arrival of growers slaves to the capital led to the swelling population of the city.

Rainfall is abundant, amounting to an annual average of 1,454 millimeters. It is especially common in the warmer month's average of 219 millimeters, and decrease in winter, average of 47 millimeters.

MASP Lina Bo Bardi