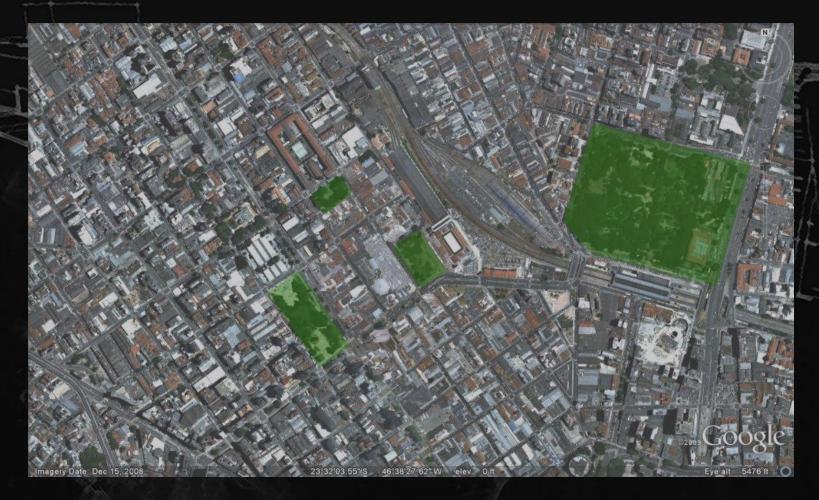

ILAN JULIO GOLDIN 735032

- Brazil is a federation composed of twenty-six States.
- Sao Paolo is the largest city in Brazil
- The world's 7<sup>th</sup> largest metropolitan area.
- Estimated population of 11,037,593 residents within an area of 1,523 square kilometers, the most populated city in the Americas.
- Sao Paolo metropolitan area, with an estimated 19,889,559 people over 7,944 square kilometers. São Paulo metropolitan area is ranked as the second most populated in the Americas.
- São Paulo had lacked any city plan before 1889, and no zoning law was passed until 1972.
- Its huge market is a magnet for multinational corporation.

With the Implementation of the railroads that started in 1865 and the coffee trade, the city became an attractive option for coffee growers for living in. The pressure of immigration and the arrival of growers slaves to the capital led to the swelling population of the city.

Rainfall is abundant, amounting to an annual average of 1,454 millimeters. It is especially common in the warmer month's average of 219 millimeters, and decrease in winter, average of 47 millimeters.

MASP Lina Bo Bardi