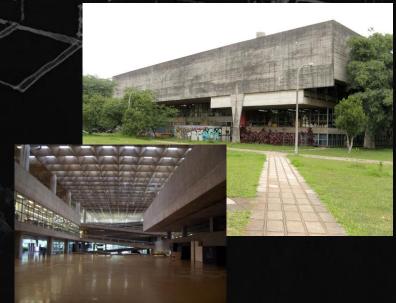

. São Paulo metropolitan area is ranked as the second most populated in the Americas.
- São Paulo had lacked any city plan before 1889, and no zoning law was passed until 1972.
- Its huge market is a magnet for multinational corporation.

With the Implementation of the railroads that started in 1865 and the coffee trade, the city became an attractive option for coffee growers for living in. The pressure of immigration and the arrival of growers slaves to the capital led to the swelling population of the city.







Rainfall is abundant, amounting to an annual average of 1,454 millimeters. It is especially common in the warmer month's average of 219 millimeters, and decrease in winter, average of 47 millimeters.



MASP Lina Bo Bardi



UNIQUE HOTEL – Ruy Ohtake



ARMONIA\_ 57 Ript Yque



FAU – USP Villanova Artigas





### ENTER

















# CENTER































#### **PROGRAM**

| 1300m² | HALL/FOYER/TICKETOFFICE     | 400m² | REHEARSAL ROOM                           |
|--------|-----------------------------|-------|------------------------------------------|
| 1000m² | RESTAURANTS/CAFE/SHOPS      | 750m² | REHEARSAL ROOM WITH<br>PLATEIA           |
| 4000m² | THEATER-1200 seats          | 750m² | EXHIBITION SPACES                        |
| 900m²  | THEATER -300 seats          | 250m² | MUSIC REHEARSAL ROOM                     |
| 1050m² | DRESING ROOM/ PHYSIOTERAPY  | 250m² | CLASS ROOM                               |
| 1050m² | LIBRARY/DOCUMENTATION VIDEO | 775m² | LOARDING/ 45 STUDENTS (15m² per student) |
| 600m²  | STOREROOMS