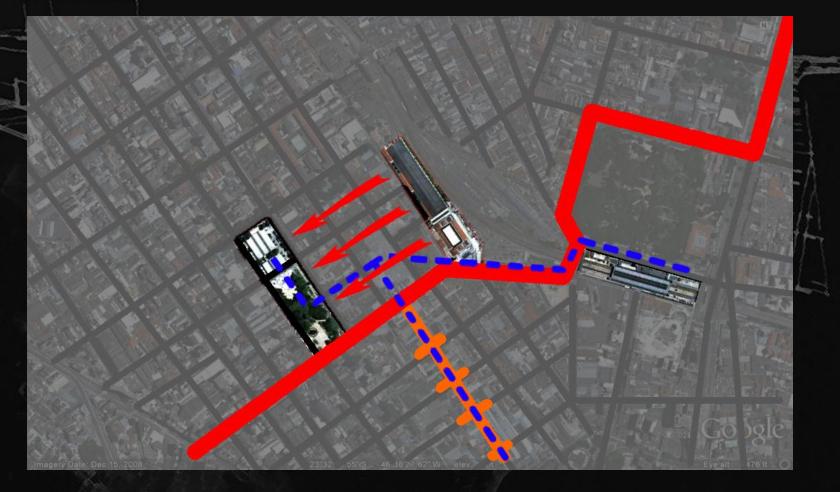

With the Implementation of the railroads that started in 1865 and the coffee trade, the city became an attractive option for coffee growers for living in. The pressure of immigration and the arrival of growers slaves to the capital led to the swelling population of the city.