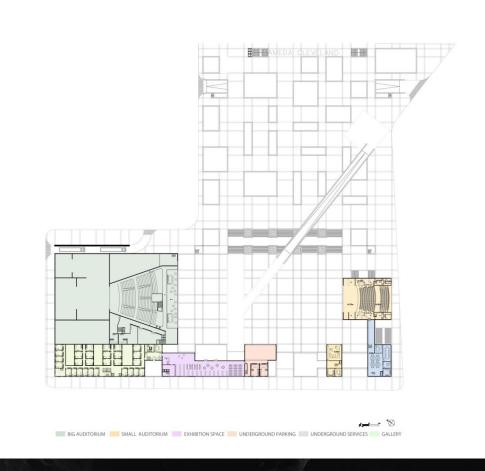

#### **PROGRAM**

| 1300m² | HALL/FOYER/TICKETOFFICE     | 400m² | REHEARSAL ROOM                           |
|--------|-----------------------------|-------|------------------------------------------|
| 1000m² | RESTAURANTS/CAFE/SHOPS      | 750m² | REHEARSAL ROOM WITH<br>PLATEIA           |
| 4000m² | THEATER-1200 seats          | 750m² | EXHIBITION SPACES                        |
| 900m²  | THEATER -300 seats          | 250m² | MUSIC REHEARSAL ROOM                     |
| 1050m² | DRESING ROOM/ PHYSIOTERAPY  | 250m² | CLASS ROOM                               |
| 1050m² | LIBRARY/DOCUMENTATION VIDEO | 775m² | LOARDING/ 45 STUDENTS (15m² per student) |
| 600m²  | STOREROOMS                  | 700m² | ADMINISTRATION                           |
| 400m²  | REHEARSAL ROOM              | 300m² | SERVICES                                 |