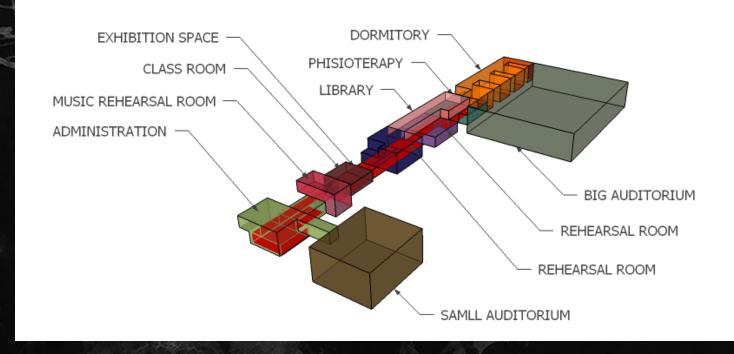

#### **PROGRAM**

| 1300m² | HALL/FOYER/TICKETOFFICE     | 400m² | REHEARSAL ROOM                           |
|--------|-----------------------------|-------|------------------------------------------|
| 1000m² | RESTAURANTS/CAFE/SHOPS      | 750m² | REHEARSAL ROOM WITH<br>PLATEIA           |
| 4000m² | THEATER-1200 seats          | 750m² | EXHIBITION SPACES                        |
| 900m²  | THEATER -300 seats          | 250m² | MUSIC REHEARSAL ROOM                     |
| 1050m² | DRESING ROOM/ PHYSIOTERAPY  | 250m² | CLASS ROOM                               |
| 1050m² | LIBRARY/DOCUMENTATION VIDEO | 775m² | LOARDING/ 45 STUDENTS (15m² per student) |
| 600m²  | STOREROOMS                  | 700m² | ADMINISTRATION                           |
| 400m²  | REHEARSAL ROOM              | 300m² | SERVICES                                 |