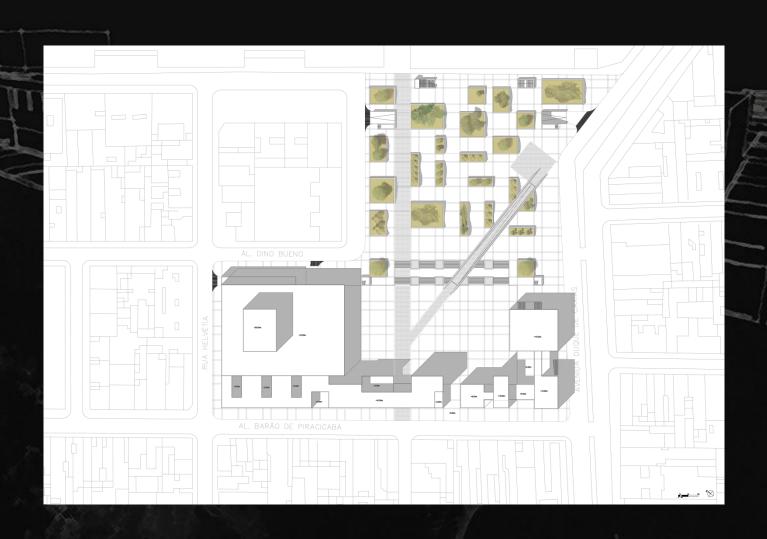

o had lacked any city plan before 1889, and no zoning law was passed until 1972.
- Its huge market is a magnet for multinational corporation.

With the Implementation of the railroads that started in 1865 and the coffee trade, the city became an attractive option for coffee growers for living in. The pressure of immigration and the arrival of growers slaves to the capital led to the swelling population of the city.







Rainfall is abundant, amounting to an annual average of 1,454 millimeters. It is especially common in the warmer month's average of 219 millimeters, and decrease in winter, average of 47 millimeters.



MASP Lina Bo Bardi



UNIQUE HOTEL – Ruy Ohtake



ARMONIA\_ 57 Ript Yque



FAU – USP Villanova Artigas





### ENTER

















# CENTER































#### **PROGRAM**

| 1300m² | HALL/FOYER/TICKETOFFICE     | 400m² | REHEARSAL ROOM                           |
|--------|-----------------------------|-------|------------------------------------------|
| 1000m² | RESTAURANTS/CAFE/SHOPS      | 750m² | REHEARSAL ROOM WITH<br>PLATEIA           |
| 4000m² | THEATER-1200 seats          | 750m² | EXHIBITION SPACES                        |
| 900m²  | THEATER -300 seats          | 250m² | MUSIC REHEARSAL ROOM                     |
| 1050m² | DRESING ROOM/ PHYSIOTERAPY  | 250m² | CLASS ROOM                               |
| 1050m² | LIBRARY/DOCUMENTATION VIDEO | 775m² | LOARDING/ 45 STUDENTS (15m² per student) |
| 600m²  | STOREROOMS                  | 700m² | ADMINISTRATION                           |
| 400m²  | REHEARSAL ROOM              |