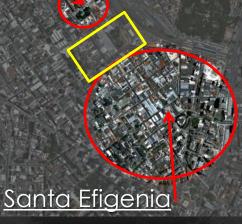

ILAN JULIO GOLDIN 735032

- Brazil is a federation composed of twenty-six States.
- Sao Paolo is the largest city in Brazil
- The world's 7<sup>th</sup> largest metropolitan area.
- Estimated population of 11,037,593 residents within an area of 1,523 square kilometers, the most populated city in the Americas.
- Sao Paolo metropolitan area, with an estimated 19,889,559 people over 7,944 square kilometers. São Paulo metropolitan area is ranked as the second most populated in the Americas.
- São Paulo had lacked any city plan before 1889, and no zoning law was passed until 1972.
- Its huge market is a magnet for multinational corporation.