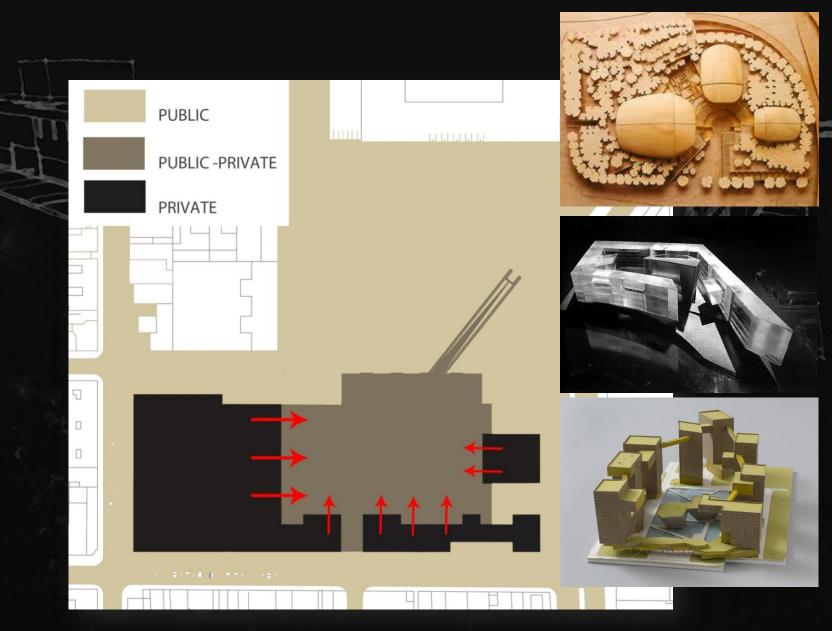

# CENTER

#### **PROGRAM**

| 1300m² | HALL/FOYER/TICKETOFFICE     | 400m² | REHEARSAL ROOM                           |
|--------|-----------------------------|-------|------------------------------------------|
| 1000m² | RESTAURANTS/CAFE/SHOPS      | 750m² | REHEARSAL ROOM WITH<br>PLATEIA           |
| 4000m² | THEATER-1200 seats          | 750m² | EXHIBITION SPACES                        |
| 900m²  | THEATER -300 seats          | 250m² | MUSIC REHEARSAL ROOM                     |
| 1050m² | DRESING ROOM/ PHYSIOTERAPY  | 250m² | CLASS ROOM                               |
| 1050m² | LIBRARY/DOCUMENTATION VIDEO | 775m² | LOARDING/ 45 STUDENTS (15m² per student) |
| 600m²  | STOREROOMS                  | 700m² | ADMINISTRATION                           |
| 400m²  | REHEARSAL ROOM              | 300m² | SERVICES                                 |