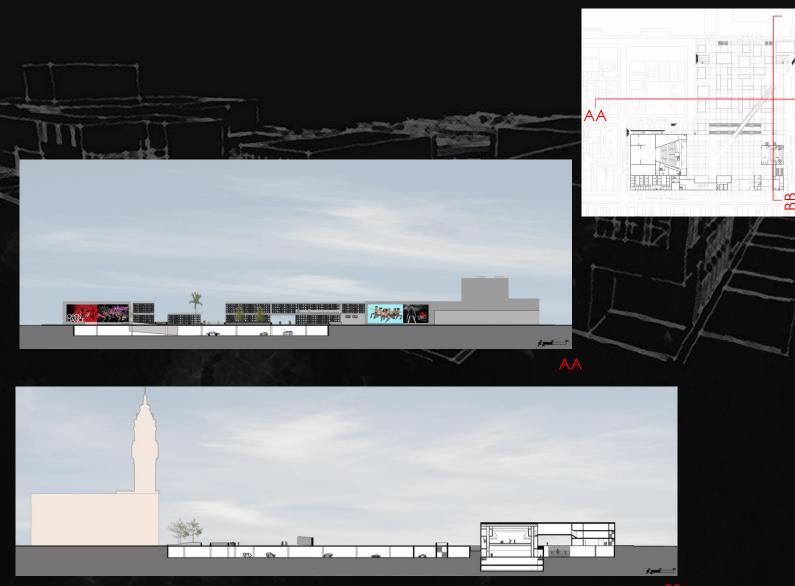

--|------------------------------------------|
| 1000m² | RESTAURANTS/CAFE/SHOPS      | 750m² | REHEARSAL ROOM WITH<br>PLATEIA           |
| 4000m² | THEATER-1200 seats          | 750m² | EXHIBITION SPACES                        |
| 900m²  | THEATER -300 seats          | 250m² | MUSIC REHEARSAL ROOM                     |
| 1050m² | DRESING ROOM/ PHYSIOTERAPY  | 250m² | CLASS ROOM                               |
| 1050m² | LIBRARY/DOCUMENTATION VIDEO | 775m² | LOARDING/ 45 STUDENTS (15m² per student) |
| 600m²  | STOREROOMS                  | 700m² | ADMINISTRATION                           |
| 400m²  | REHEARSAL ROOM              | 300m² | SERVICES                                 |





·—— \*®

## SAO PAULO DANC







### SAO PAULO DANC





### SAO PAULO DANC







# CENTER