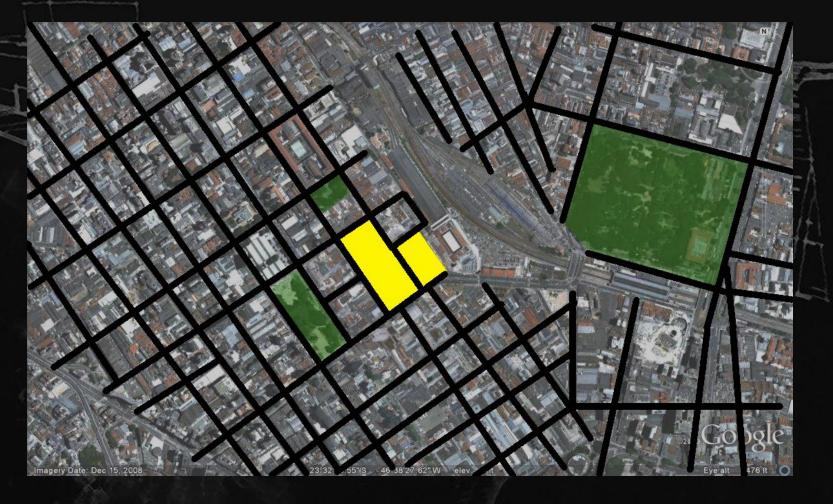

ILAN JULIO GOLDIN 735032

- Brazil is a federation composed of twenty-six States.
- Sao Paolo is the largest city in Brazil
- The world's 7<sup>th</sup> largest metropolitan area.
- Estimated population of 11,037,593 residents within an area of 1,523 square kilometers, the most populated city in the Americas.
- Sao Paolo metropolitan area, with an estimated 19,889,559 people over 7,944 square kilometers. São Paulo metropolitan area is ranked as the second most populated in the Americas.
- São Paulo had lacked any city plan before 1889, and no zoning law was passed until 1972.
- Its huge market is a magnet for multinational corporation.

With the Implementation of the railroads that started in 1865 and the coffee trade, the city became an attractive option for coffee growers for living in. The pressure of immigration and the arrival of growers slaves to the capital led to the swelling population of the city.

Rainfall is abundant, amounting to an annual average of 1,454 millimeters. It is especially common in the warmer month's average of 219 millimeters, and decrease in winter, average of 47 millimeters.

MASP Lina Bo Bardi