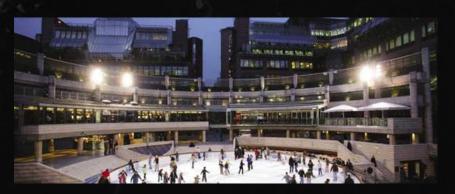

----|------------------------------------------|
| 1000m² | RESTAURANTS/CAFE/SHOPS      | 750m² | REHEARSAL ROOM WITH<br>PLATEIA           |
| 4000m² | THEATER-1200 seats          | 750m² | EXHIBITION SPACES                        |
| 900m²  | THEATER -300 seats          | 250m² | MUSIC REHEARSAL ROOM                     |
| 1050m² | DRESING ROOM/ PHYSIOTERAPY  | 250m² | CLASS ROOM                               |
| 1050m² | LIBRARY/DOCUMENTATION VIDEO | 775m² | LOARDING/ 45 STUDENTS (15m² per student) |
| 600m²  | STOREROOMS                  | 700m² | ADMINISTRATION                           |
| 400m²  | REHEARSAL ROOM              | 300m² | SERVICES                                 |





·—— \*®

## SAO PAULO DANC







### SAO PAULO DANC





### SAO PAULO DANC







# CENTER