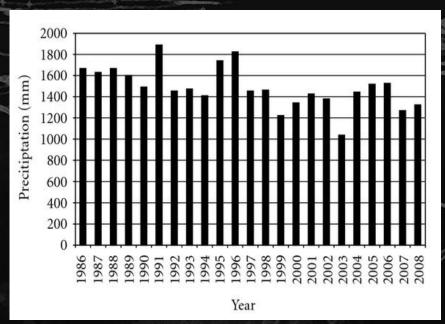

Rainfall is abundant, amounting to an annual average of 1,454 millimeters. It is especially common in the warmer month's average of 219 millimeters, and decrease in winter, average of 47 millimeters.

MASP Lina Bo Bardi