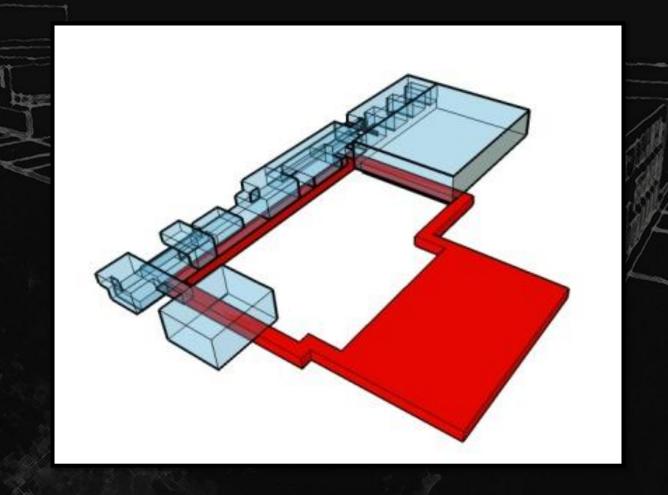

# CENTER

#### **PROGRAM**

| 1300m² | HALL/FOYER/TICKETOFFICE     | 400m² | REHEARSAL ROOM                           |
|--------|-----------------------------|-------|------------------------------------------|
| 1000m² | RESTAURANTS/CAFE/SHOPS      | 750m² | REHEARSAL ROOM WITH<br>PLATEIA           |
| 4000m² | THEATER-1200 seats          | 750m² | EXHIBITION SPACES                        |
| 900m²  | THEATER -300 seats          | 250m² | MUSIC REHEARSAL ROOM                     |
| 1050m² | DRESING ROOM/ PHYSIOTERAPY  | 250m² | CLASS ROOM                               |
| 1050m² | LIBRARY/DOCUMENTATION VIDEO | 775m² | LOARDING/ 45 STUDENTS (15m² per student) |
| 600m²  | STOREROOMS                  | 700m² | ADMINISTRATION                           |
| 400m²  | REHEARSAL ROOM              | 300m² | SERVICES                                 |