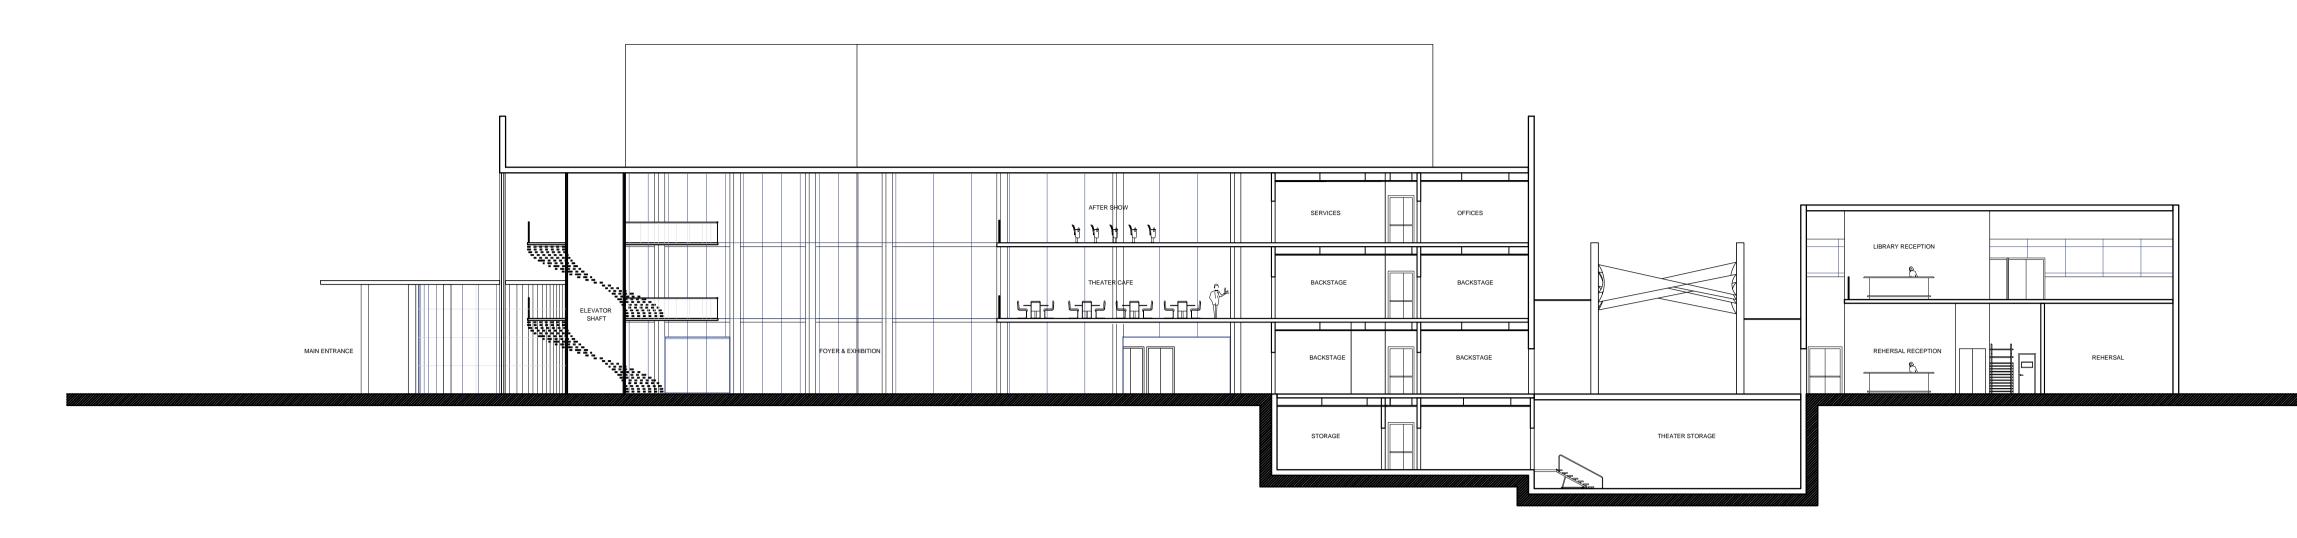

PROJECT 400 SEATS FLEXIBLE THEATER SCALO FARINI, MILAN DRAWING SECTION AA' SECTION BB' SECTION CC' Date Scale 1:200 07.07.2011 STUDENT ZEYNEP VAIZOGLU 745855 TUTORS PROF. MARIA VEGETO Prof. ALBERICO Β. BELGIOJOSO Arch.IRENE