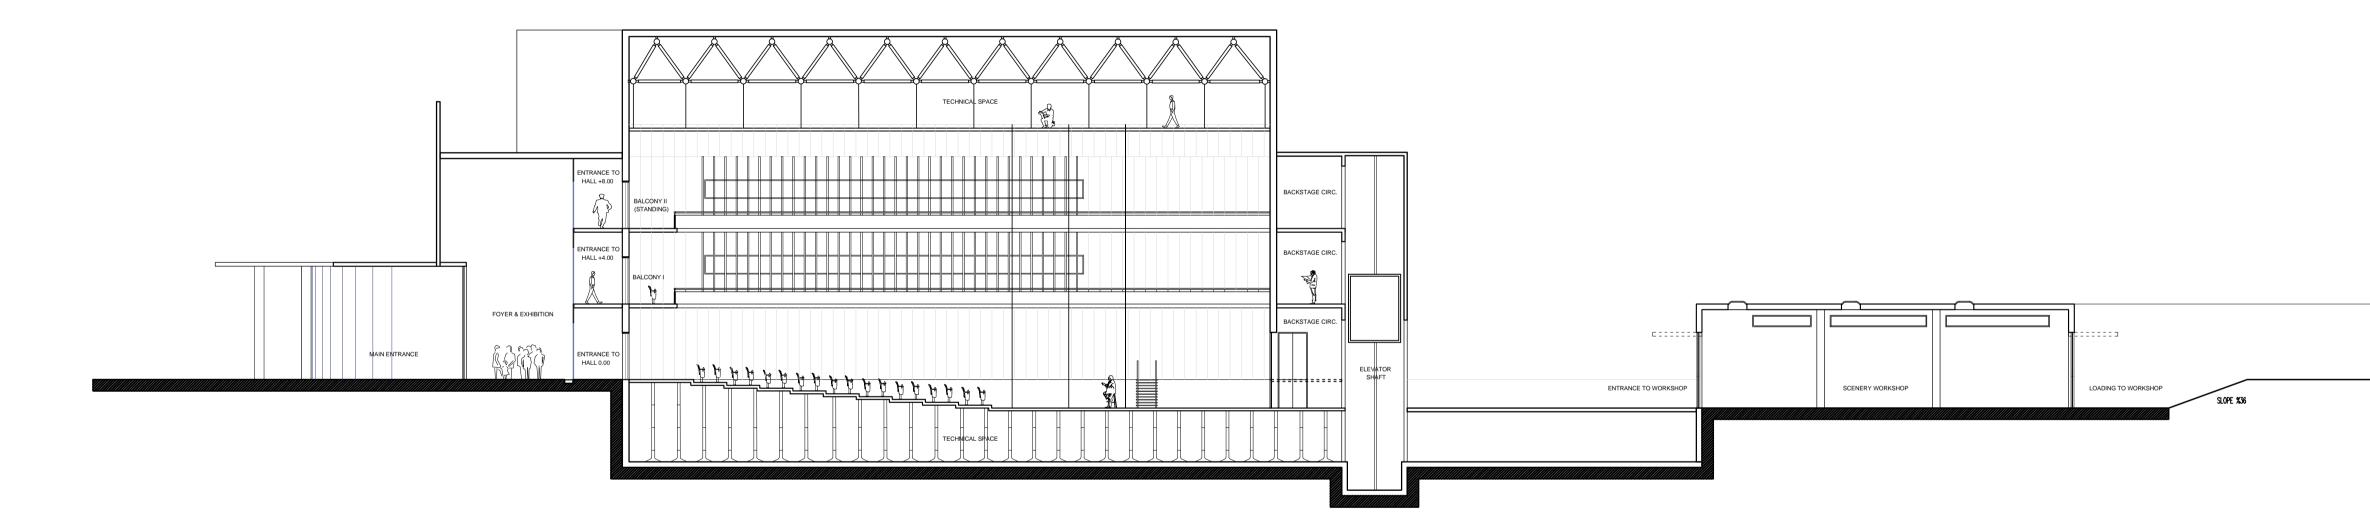

PROJECT 400 SEATS FLEXIBLE THEATER SCALO FARINI, MILAN DRAWING SECTION AA' SECTION BB' SECTION CC' Date Scale 1:200 07.07.2011 STUDENT ZEYNEP VAIZOGLU 745855 TUTORS PROF. MARIA VEGETO Prof. ALBERICO Β. BELGIOJOSO Arch.IRENE