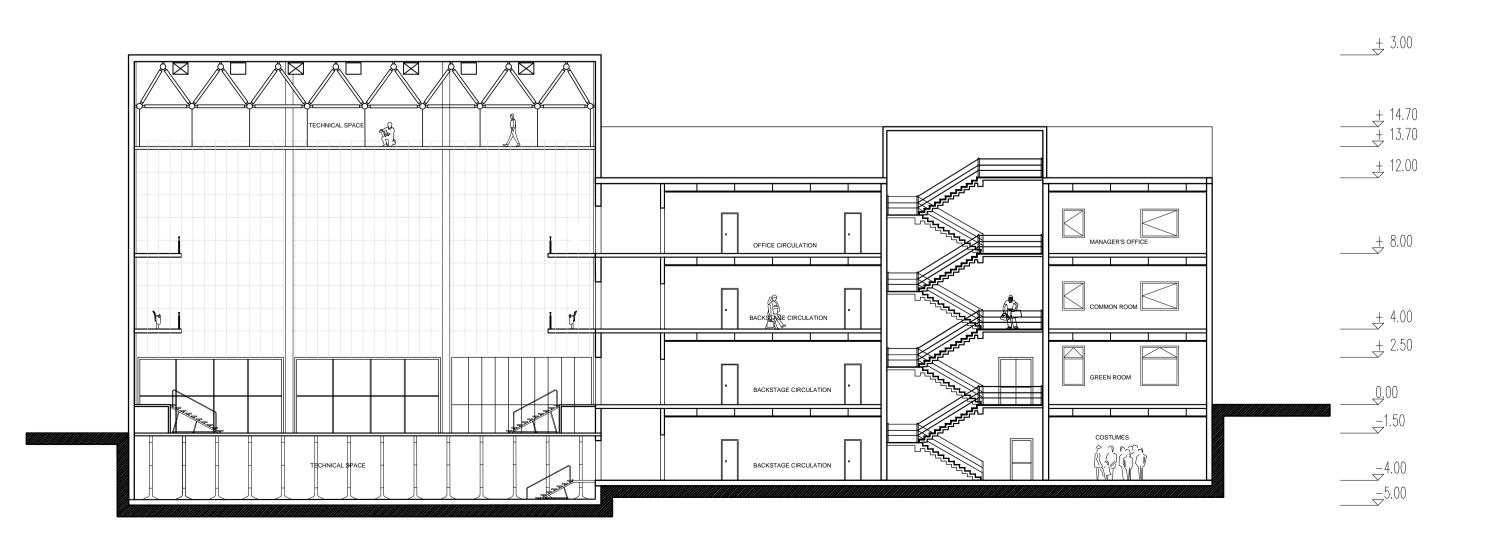

PROJECT 400 SEATS FLEXIBLE THEATER SCALO FARINI, MILAN DRAWING SECTION AA' SECTION BB' SECTION CC' Date Scale 1:200 07.07.2011 STUDENT ZEYNEP VAIZOGLU 745855 TUTORS PROF. MARIA VEGETO Prof. ALBERICO Β. BELGIOJOSO Arch.IRENE

| <br>       | 18.50                |
|------------|----------------------|
| <br>+      | 14.70                |
| <br>+      | 12.00                |
| <br>+      | 10.00                |
| <br>+      | 8.00                 |
| <br>4+4+4+ | 6.00<br>5.00<br>4.00 |
| <br>0.     | 00                   |

|   | <br>+           | 18.50                   |
|---|-----------------|-------------------------|
|   |                 | 14.70<br>13.70<br>12.00 |
|   | <br>+           | 8.00                    |
|   | <br>+<br>↓<br>↓ | 4.00<br>2.50            |
| _ |                 | 00<br>.50               |
|   |                 | 4.00<br>5.00            |