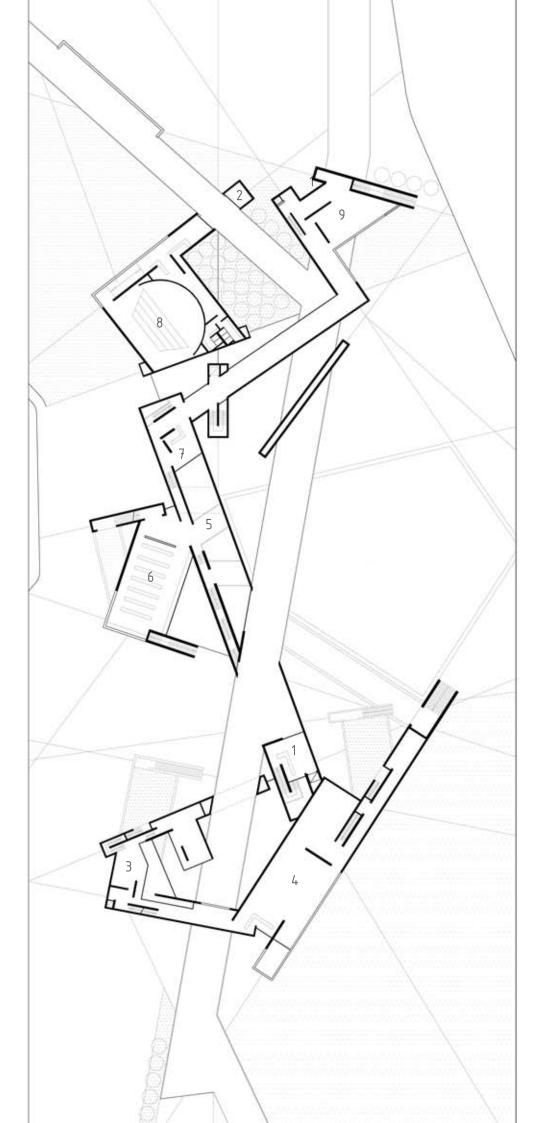

4\_different volumetric configuration generating spontaneous shadings.

1 entrance hall

2\_infopoint
3\_exhibition area
4\_revolution chronicle

5\_collision hall 6\_library entrance 7\_hostel room

8\_hostel reception 9\_culturama

10\_bazar

1\_entrance hall
2\_infopoint
3\_exhibition area
4\_revolution chronicle
5\_collision hall
6\_reading hall
7\_hostel reception
8\_culturama

1\_entrance hall
2\_infopoint
3\_exhibition area
4\_revolution chronicle

5\_balcony 6\_reading hall 7\_cafeteria

8\_culturama 9\_architecture heritage exh.