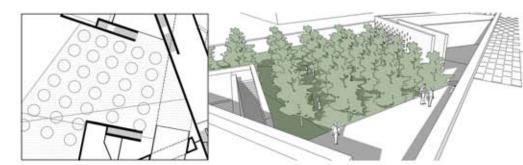

## spatial configuration

1\_semi enclosed space separated from the surrounding passing through various concrete blocks.

2\_an open space directing you vision toward the surrounding fabric.

3\_semi enclosed space while in the same time open to nature.