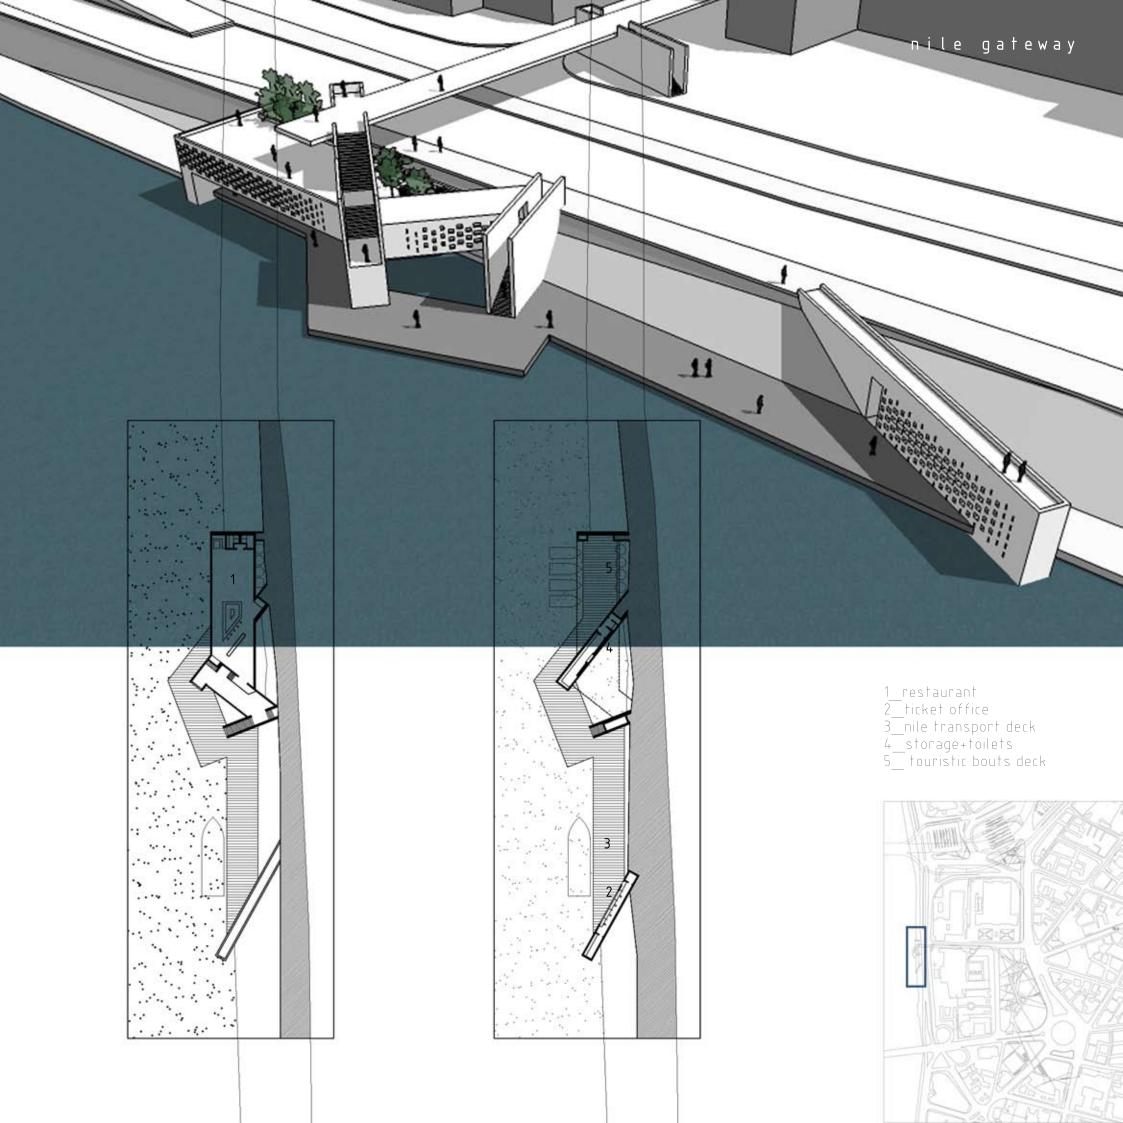

| wall zoning                                                                                                                                                                                                                                                                                   |
|-----------------------------------------------------------------------------------------------------------------------------------------------------------------------------------------------------------------------------------------------------------------------------------------------|
| ×tickets office<br>×cafeteria<br>×toilets<br>×waiting areas                                                                                                                                                                                                                                   |
| ×roofgarden<br>×commercial<br>×offices<br>×hostel<br>×hotel secondary reception                                                                                                                                                                                                               |
| <pre>**Horer secondary reception  *touristic boats *restaurant *nile publictransport stop *seating areas  *exhibition areas *revolution chronicle *exhibition of the history  of the area *hostel *foodcourt *egypts history culturama *library *khedieve cairo architecture exhibition</pre> |
| <ul> <li>×outdoor praying area</li> <li>×washing area</li> <li>×storage for outdoor area</li> <li>×taxi stop</li> <li>×info point</li> <li>×service area</li> <li>×cafeteria</li> </ul>                                                                                                       |