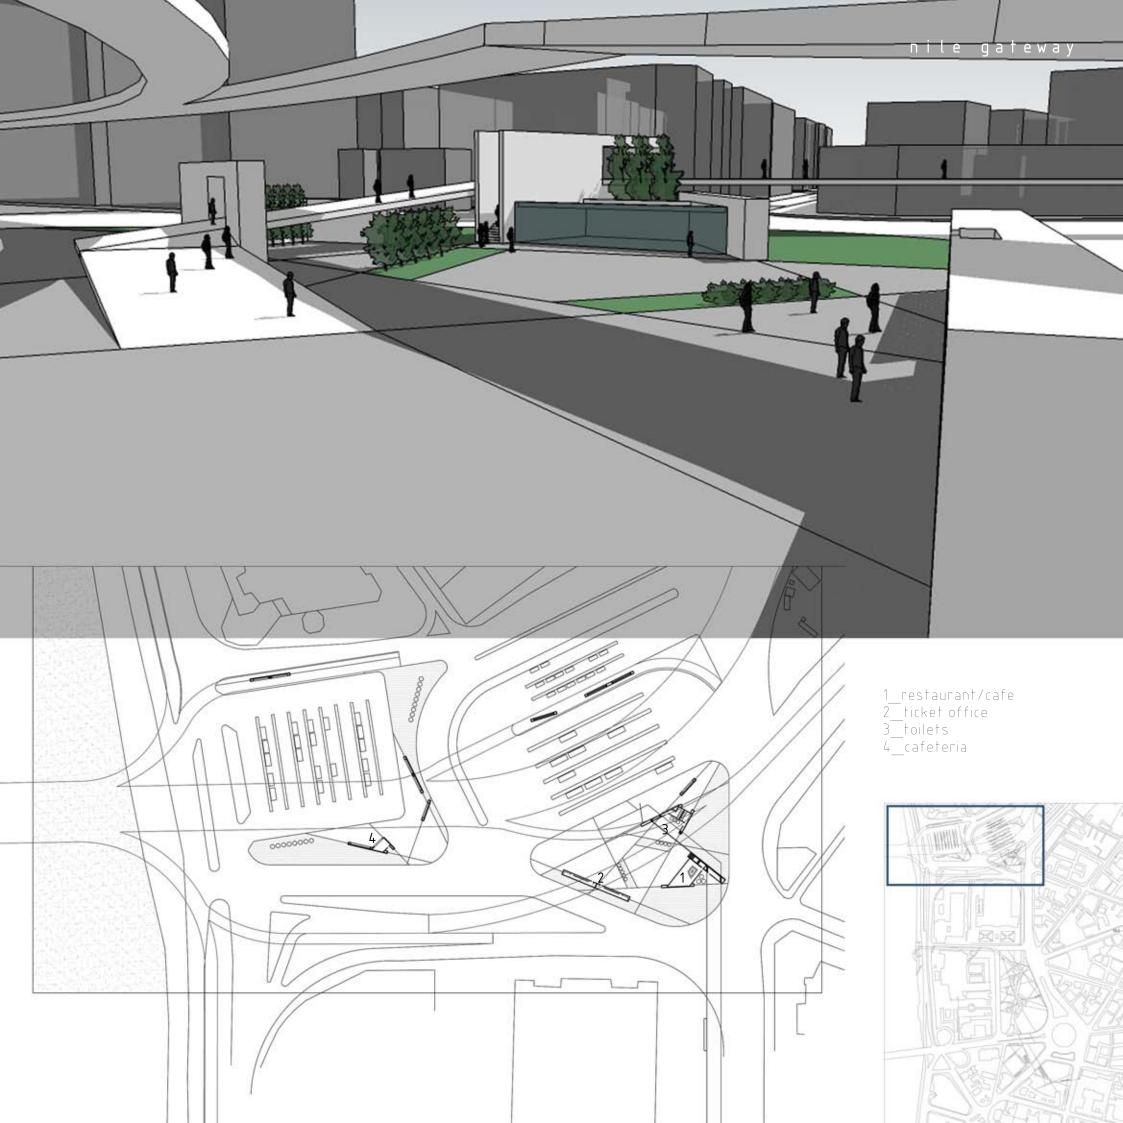

| wall zoning                                                                                                                                                                                                                                                                                   |
|-----------------------------------------------------------------------------------------------------------------------------------------------------------------------------------------------------------------------------------------------------------------------------------------------|
| ×tickets office<br>×cafeteria<br>×toilets<br>×waiting areas                                                                                                                                                                                                                                   |
| ×roofgarden<br>×commercial<br>×offices<br>×hostel<br>×hotel secondary reception                                                                                                                                                                                                               |
| <pre>**Horer secondary reception  *touristic boats *restaurant *nile publictransport stop *seating areas  *exhibition areas *revolution chronicle *exhibition of the history  of the area *hostel *foodcourt *egypts history culturama *library *khedieve cairo architecture exhibition</pre> |
| <ul> <li>×outdoor praying area</li> <li>×washing area</li> <li>×storage for outdoor area</li> <li>×taxi stop</li> <li>×info point</li> <li>×service area</li> <li>×cafeteria</li> </ul>                                                                                                       |