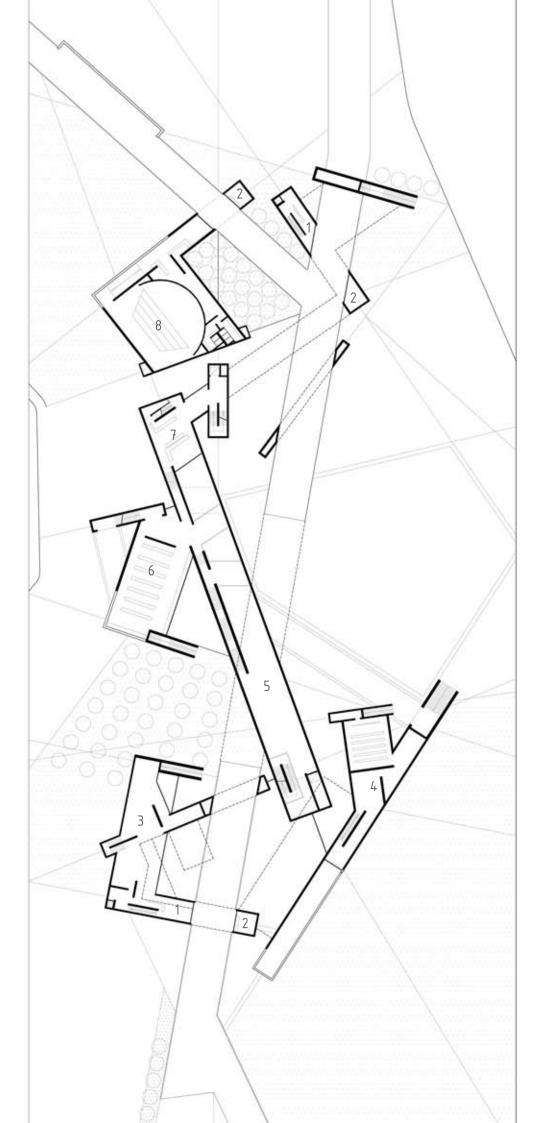

4\_different volumetric configuration generating spontaneous shadings.

1 entrance hall

2\_infopoint
3\_exhibition area
4\_revolution chronicle

5\_collision hall 6\_library entrance 7\_hostel room

8\_hostel reception 9\_culturama

10\_bazar

1\_entrance hall
2\_infopoint
3\_exhibition area
4\_revolution chronicle
5\_collision hall
6\_reading hall
7\_hostel reception
8\_culturama

1\_entrance hall
2\_infopoint
3\_exhibition area
4\_revolution chronicle