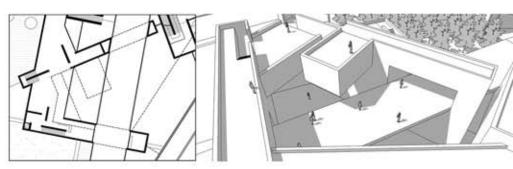

## spatial configuration

1\_semi enclosed space separated from the surrounding passing through various concrete blocks.

2\_an open space directing you vision toward the surrounding fabric.

3\_semi enclosed space while in the same time open to nature.