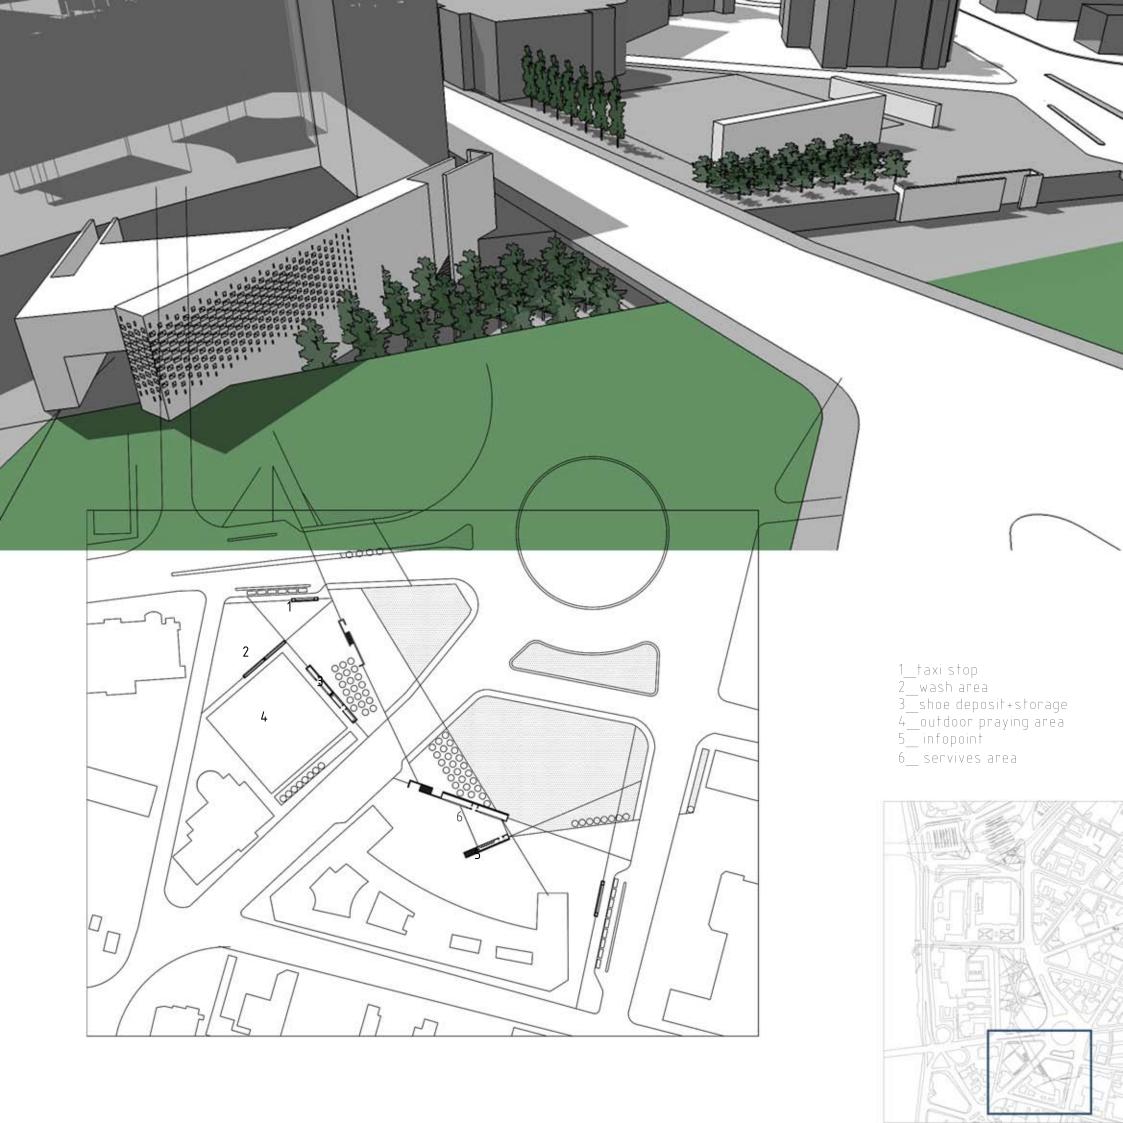

| wall zoning                                                                                                                                                                                                                                                                                   |
|-----------------------------------------------------------------------------------------------------------------------------------------------------------------------------------------------------------------------------------------------------------------------------------------------|
| ×tickets office<br>×cafeteria<br>×toilets<br>×waiting areas                                                                                                                                                                                                                                   |
| ×roofgarden<br>×commercial<br>×offices<br>×hostel<br>×hotel secondary reception                                                                                                                                                                                                               |
| <pre>**Horer secondary reception  *touristic boats *restaurant *nile publictransport stop *seating areas  *exhibition areas *revolution chronicle *exhibition of the history  of the area *hostel *foodcourt *egypts history culturama *library *khedieve cairo architecture exhibition</pre> |
| <ul> <li>×outdoor praying area</li> <li>×washing area</li> <li>×storage for outdoor area</li> <li>×taxi stop</li> <li>×info point</li> <li>×service area</li> <li>×cafeteria</li> </ul>                                                                                                       |