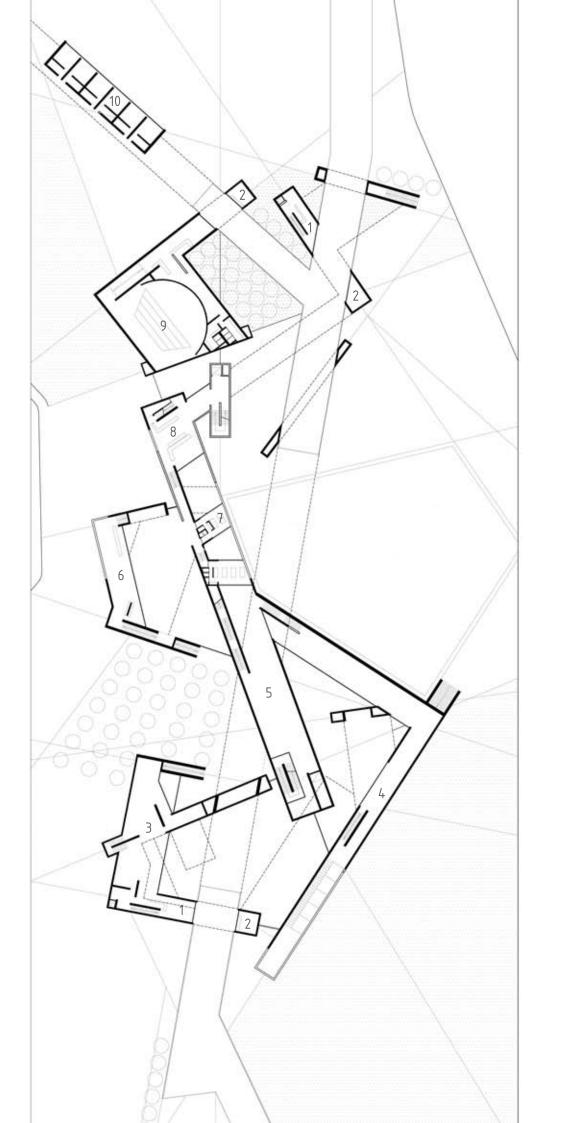

4\_different volumetric configuration generating spontaneous shadings.

1 entrance hall

2\_infopoint
3\_exhibition area
4\_revolution chronicle

5\_collision hall 6\_library entrance 7\_hostel room

8\_hostel reception 9\_culturama

10\_bazar

1\_entrance hall
2\_infopoint
3\_exhibition area
4\_revolution chronicle
5\_collision hall
6\_reading hall
7\_hostel reception
8\_culturama

1\_entrance hall
2\_infopoint
3\_exhibition area
4\_revolution chronicle

5\_balcony 6\_reading hall 7\_cafeteria

8\_culturama 9\_architecture heritage exh.