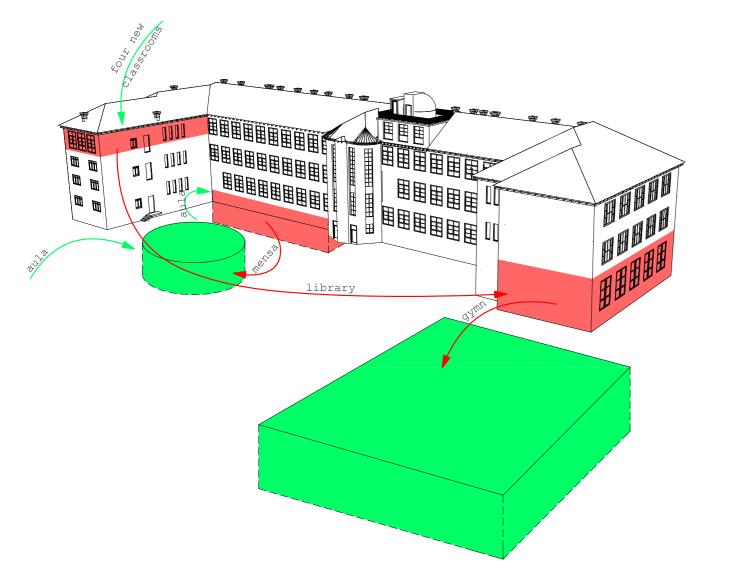

## strategies and schemes

## FINDING THE LOGIC





- A: demolishing the building part to recover the original building shape
- B: replacing the library, a gallery maybe fit in the space--> new library will lay on almost 300 m<sup>2</sup>
- C: building a new gymn

E

- D: removing the classrooms and storages
- E: replacing the new kitchen
- F: replacing the new mensa and dining hall
- G: building a new aula with direct connection with the mensa and bufet.
- H: finding new place for the removed classrooms and storages

## SKETCHES



## SHAPE ANALYSIS



2013. Extension of Könyves Kálmán December Secondary School, Budapest, Hungary Zaj András 764815 supervisor: Oliviero Godi