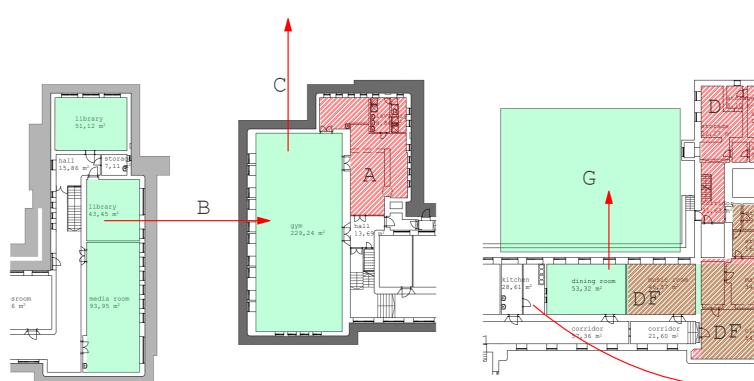

## FINDING THE LOGIC

- A: demolishing the building part to recover the original building shape
- B: replacing the library, a gallery maybe fit in the space--> new library will lay on almost 300 m<sup>2</sup>
- C: building a new gymn

E

- D: removing the classrooms and storages
- E: replacing the new kitchen
- F: replacing the new mensa and dining hall
- G: building a new aula with direct connection with the mensa and bufet.
- H: finding new place for the removed classrooms and storages