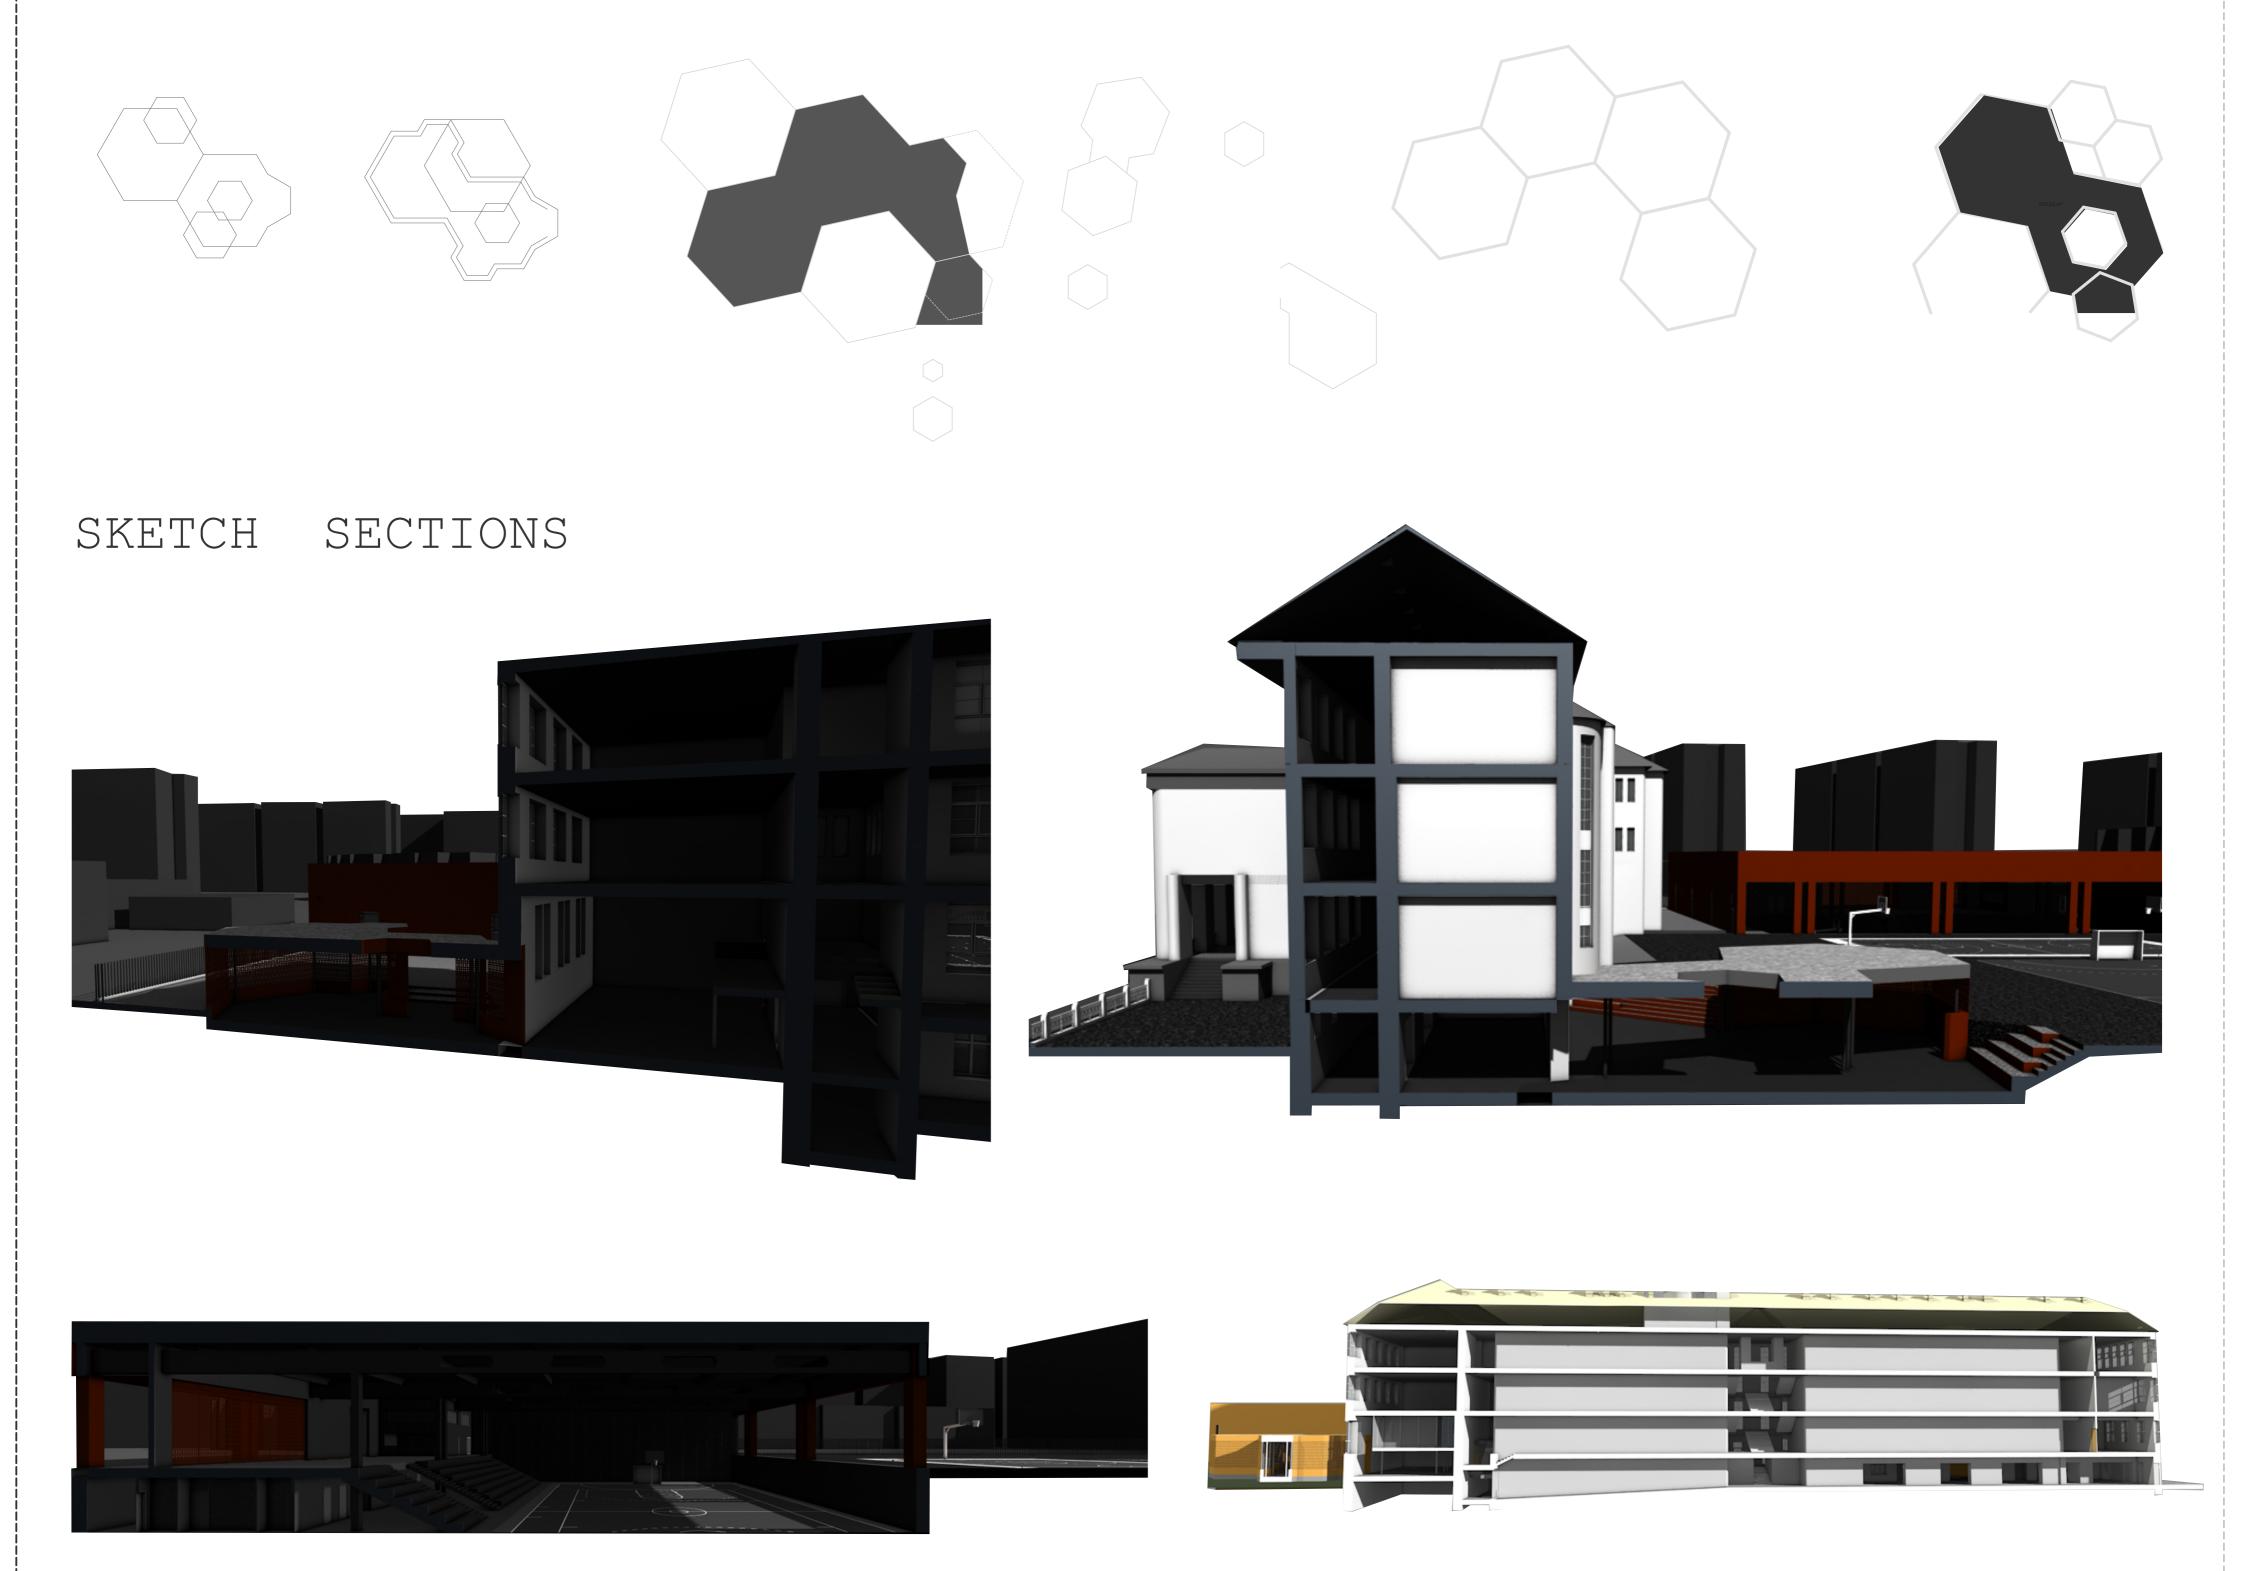

## SHAPE ANALYSIS

2013. Extension of Könyves Kálmán December Secondary School, Budapest, Hungary Zaj András 764815 supervisor: Oliviero Godi