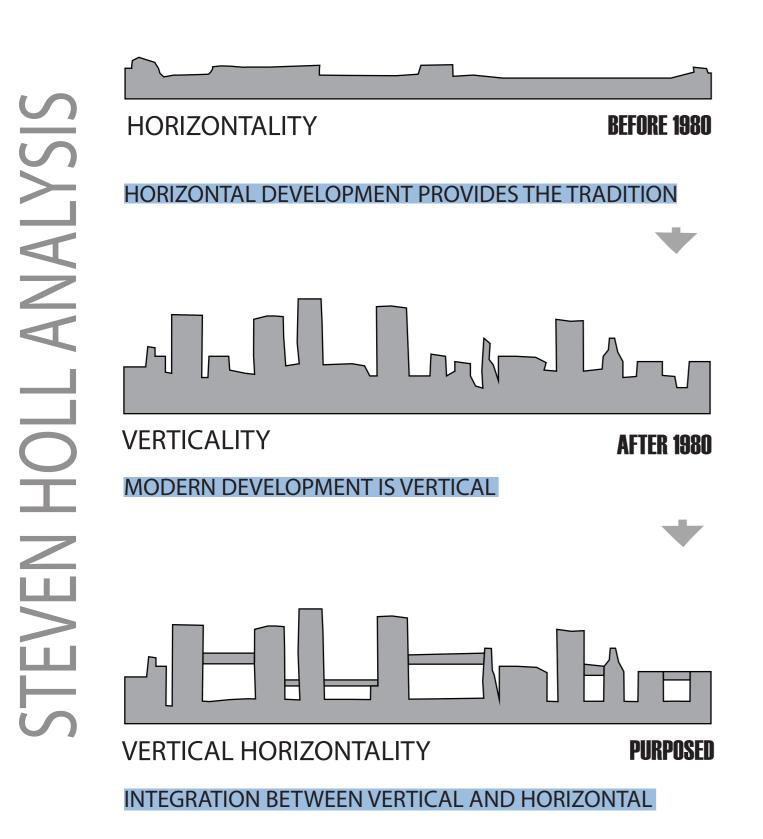

# **URBAN STRATEGY**







### **SPACE CONCEPT**

## **CONCEPT AND TYPE SECTION**





TRADITIONAL CHINESE COURTYARD





### **FUNCTIONS**



### RETURN TO THE LANDSCAPE

### SERVICES BACK TO THE PUBLIC

**OFFICES & FORESTERIA** 

### REFERENCES



Foreign Office Architects, Terminal Port of Yokohama

Inigo Ortiz & Enrique De Leon, Mapfre Tower & Hotel Arts, Barcelona

C.F. Moller, Ferry Terminal of Stockholm

#### POLITECNICO DI MILANO

Scuola di Architettura e Società Laurea Magistrale in Architettura A.A. 2013-2014 **TREE TOWER IN SHANGHAI** New Directions for Sustainability Relatore: Ioanni Delsante **STUDENT:** Irene Zanelli Matricola:786538