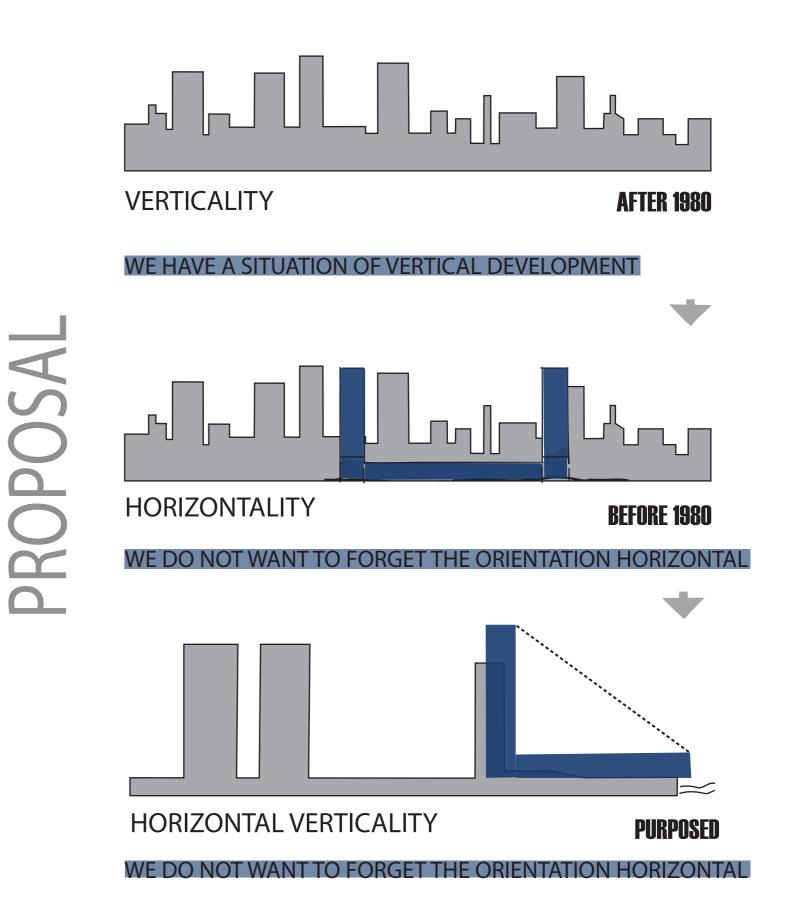

# **URBAN STRATEGY**







### **SPACE CONCEPT**

## **CONCEPT AND TYPE SECTION**





TRADITIONAL CHINESE COURTYARD





### **FUNCTIONS**



### RETURN TO THE LANDSCAPE

### SERVICES BACK TO THE PUBLIC

**OFFICES & FORESTERIA** 

### REFERENCES



Foreign Office Architects, Terminal Port of Yokohama

Inigo Ortiz & Enrique De Leon, Mapfre Tower & Hotel Arts, Barcelona

C.F. Moller, Ferry Terminal of Stockholm

#### POLITECNICO DI MILANO

Scuola di Architettura e Società Laurea Magistrale in Architettura A.A. 2013-2014 **TREE TOWER IN SHANGHAI** New Directions for Sustainability Relatore: Ioanni Delsante **STUDENT:** Irene Zanelli Matricola:786538