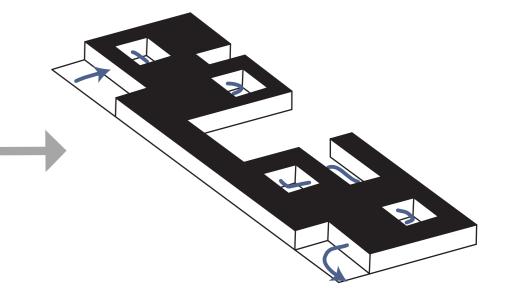

# **URBAN STRATEGY**







### **SPACE CONCEPT**

## **CONCEPT AND TYPE SECTION**





TRADITIONAL CHINESE COURTYARD





### **FUNCTIONS**



### RETURN TO THE LANDSCAPE

### SERVICES BACK TO THE PUBLIC

**OFFICES & FORESTERIA** 

### REFERENCES



Foreign Office Architects, Terminal Port of Yokohama

Inigo Ortiz & Enrique De Leon, Mapfre Tower & Hotel Arts, Barcelona

C.F. Moller, Ferry Terminal of Stockholm

#### POLITECNICO DI MILANO

Scuola di Architettura e Società Laurea Magistrale in Architettura A.A. 2013-2014 **TREE TOWER IN SHANGHAI** New Directions for Sustainability Relatore: Ioanni Delsante **STUDENT:** Irene Zanelli Matricola:786538