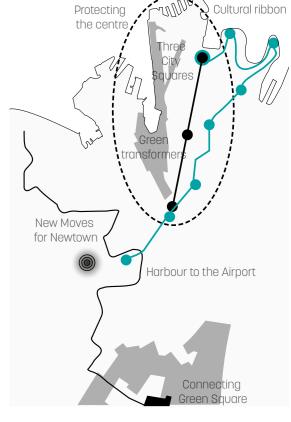

### TEN TARGETS // TEN IDEAS

- Western Edge
- Three City Squares Protecting the centre
- Eora Journey
- Cultural ribbon
- Harbour to the Bay Connecting Green Square
- Affordable Housing
- New Moves for Newtown Green Transformers

# TRANSPORT

The connections from North Sydney to the Airport / Bay and from the eastern to the western suburbs will be reinforced as well as, in a smaller scale, the connection from Darling Harbour to Redfern.

# **GREEN**

The idea to create a green and sustainable city is supported by a system of green paths for pedestrian and cyclists. The main ones will be the George street spine that continue until Green square and the Airport and the one from Glebe to Randwick.

# CULTURAL & ABORIGINAL RIBBON

Inside the city two cultural loops will be create, one connecting cultural sposts and the other historical and aboriginal ones.

•••• Cultural ribbon •••• Aboriginal ribbon