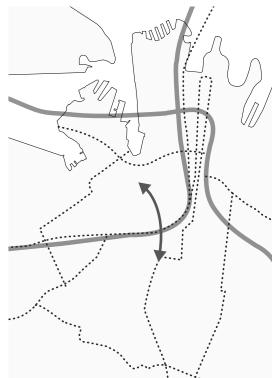

# TRANSPORT

The connections from North Sydney to the Airport / Bay and from the eastern to the western suburbs will be reinforced as well as, in a smaller scale, the connection from Darling Harbour to Redfern.

← Harbour // Redfern & Green Square

···· Main streets