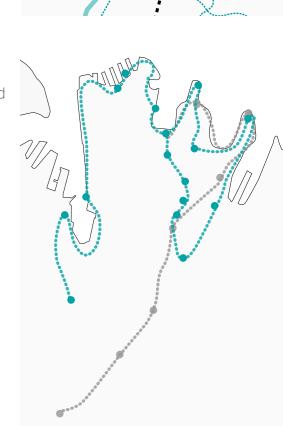

# CULTURAL & ABORIGINAL RIBBON

Inside the city two cultural loops will be create, one connecting cultural sposts and the other historical and aboriginal ones.

•••• Cultural ribbon •••• Aboriginal ribbon