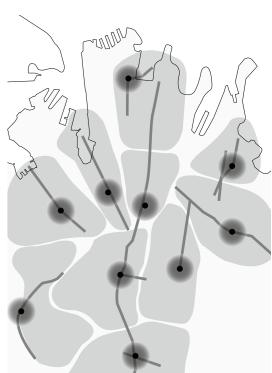

### The HUBS

The city will be a system of hubs according to the potentiality offered from the district and connected one to the other with a rainforced net of infrastructure.

District // Area Connections