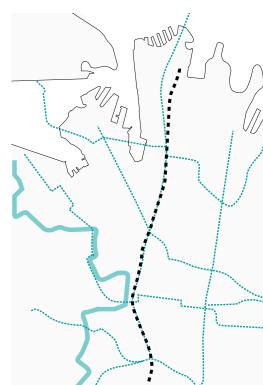

# **GREEN**

The idea to create a green and sustainable city is supported by a system of green paths for pedestrian and cyclists. The main ones will be the George street spine that continue until Green square and the Airport and the one from Glebe to Randwick.

■■■ From George street to Green square

From the Harbour to the Airport ----- Trasversal green paths