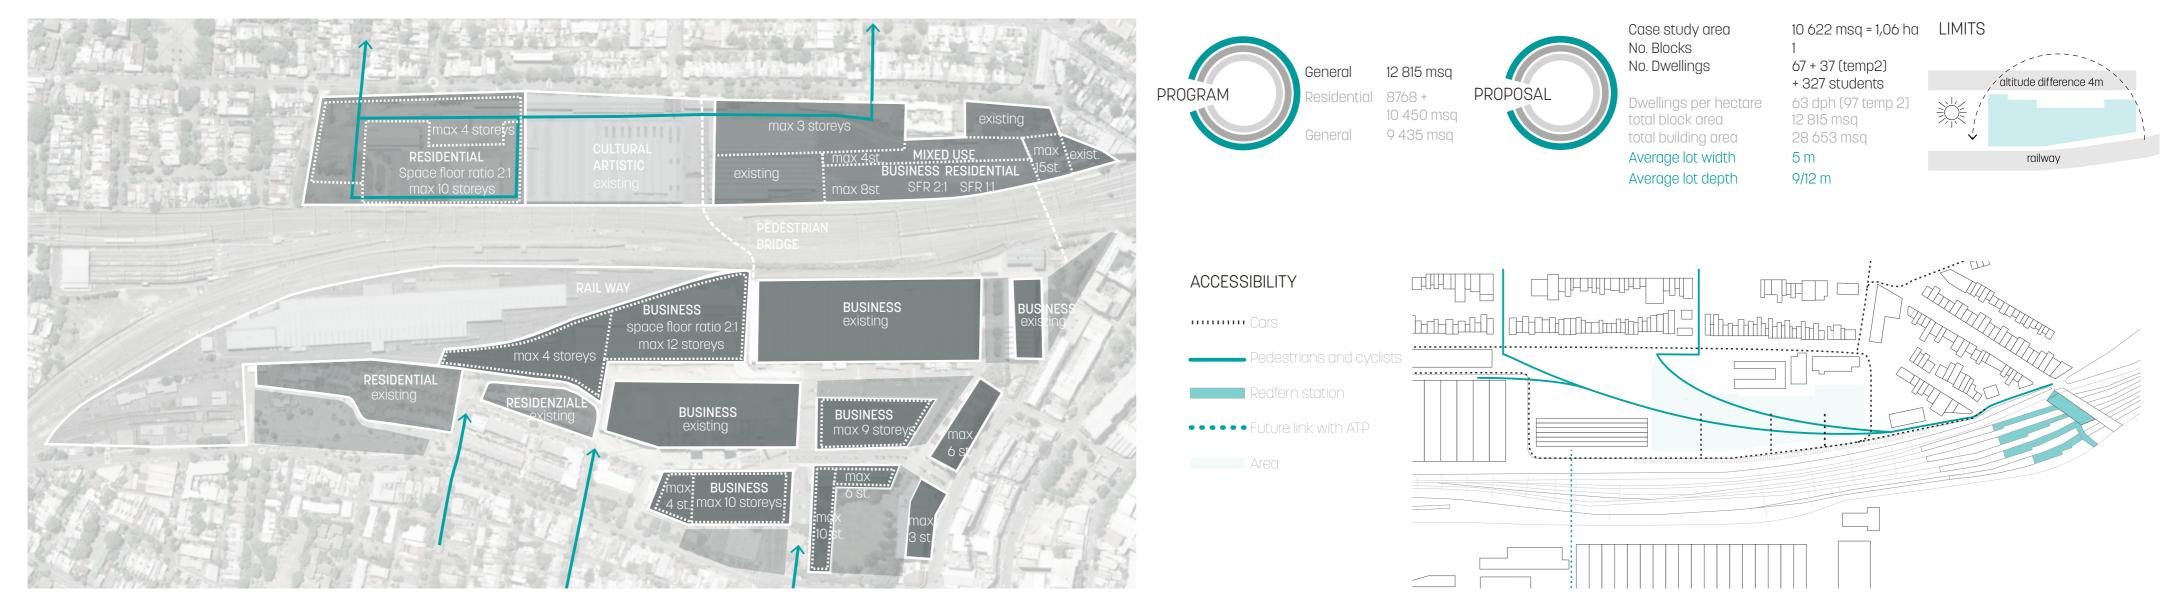

## PROGRAM - NORTH EVELEIGH & SOUTH EVELEIGH

RWA'S Strategic site



## **DIFFERENT PROPOSALS - NORTH EVELEIGH**

## Bates Smart proposal



## COX proposal

\*\*\*\*

It integrates the RWA's strategic plan with a University of Sydney extension plan linked with the other universities of Sydney.- It does not define the function of the buildings but it just says there will be inside the masterplan student housing.



"The NSW State Plan identifies a development corridor, with focus upon a knowledge economy, which extends from northern and north west Sydney through the CBD. The University is well situated to contribute to this key economic development corridor. The proximity of the University to the Central Business District is a key advantage."





Laboratorio di progettazione e costruzione Professors // prof.essa MG Folli Facoltà di Architettura Civile -