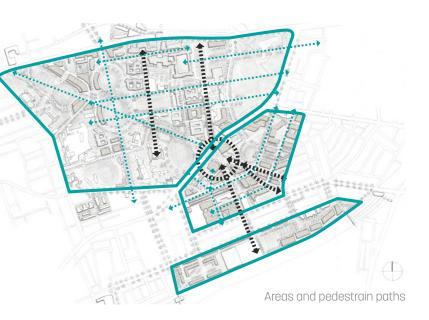

## PROGRAM - NORTH EVELEIGH & SOUTH EVELEIGH

RWA'S Strategic site



## **DIFFERENT PROPOSALS - NORTH EVELEIGH**

## Bates Smart proposal



## COX proposal

\*\*\*\*

It integrates the RWA's strategic plan with a University of Sydney extension plan linked with the other universities of Sydney.- It does not define the function of the buildings but it just says there will be inside the masterplan student housing.



"The NSW State Plan identifies a development corridor, with focus upon a knowledge economy, which extends from northern and north west Sydney through the CBD. The University is well situated to contribute to this key economic development corridor. The proximity of the University to the Central Business District is a key advantage."





Laboratorio di progettazione e costruzione Professors // prof.essa MG Folli Facoltà di Architettura Civile - Politecnico di Milano Academic Year 2013/2014

Student// Bianca Maria Francolini prof. PG Malerba / prof. E Pizzi / prof. S De Antonellis matricola 782594