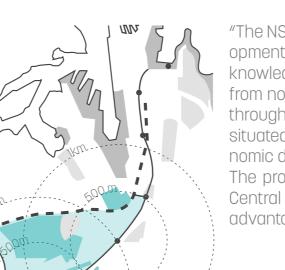

"The NSW State Plan identifies a development corridor, with focus upon a knowledge economy, which extends from northern and north west Sydney through the CBD. The University is well situated to contribute to this key economic development corridor. The proximity of the University to the Central Business District is a key advantage."