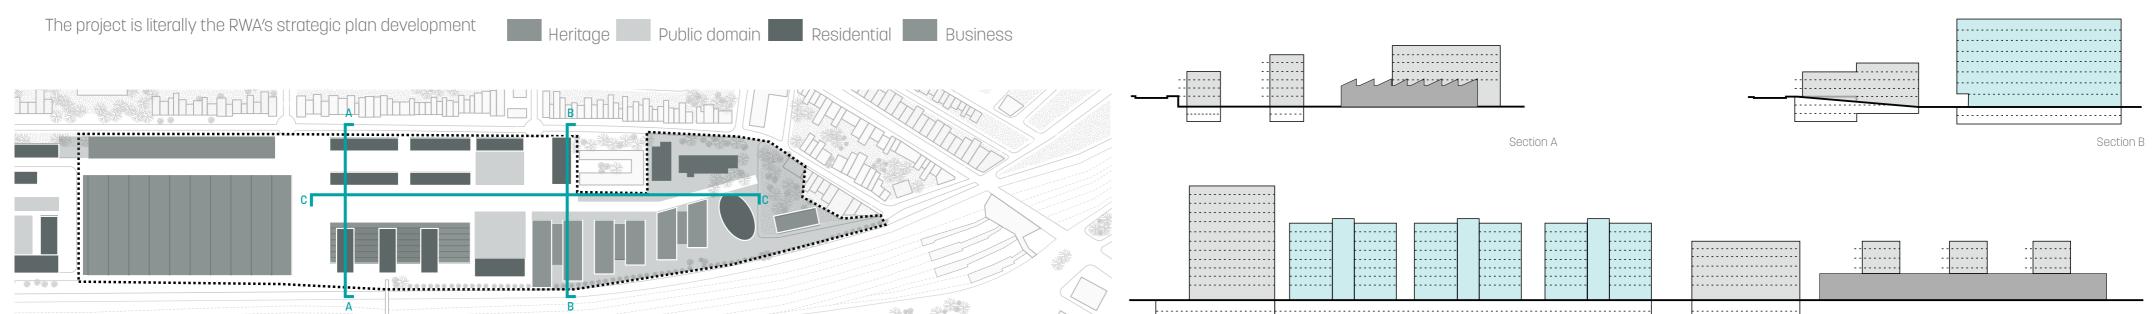

## PROGRAM - NORTH EVELEIGH & SOUTH EVELEIGH

RWA'S Strategic site



## **DIFFERENT PROPOSALS - NORTH EVELEIGH**

## Bates Smart proposal



## COX proposal

\*\*\*\*

It integrates the RWA's strategic plan with a University of Sydney extension plan linked with the other universities of Sydney.- It does not define the function of the buildings but it just says there will be inside the masterplan student housing.



"The NSW State Plan identifies a development corridor, with focus upon a knowledge economy, which extends from northern and north west Sydney through the CBD. The University is well situated to contribute to this key economic development corridor. The proximity of the University to the Central Business District is a key advantage."





Laboratorio di progettazione e costruzione Professors // prof.essa MG Folli Facoltà di Architettura Civile - Politecnico di Milano Academic Year 2013/2014

Student// Bianca Maria Fr