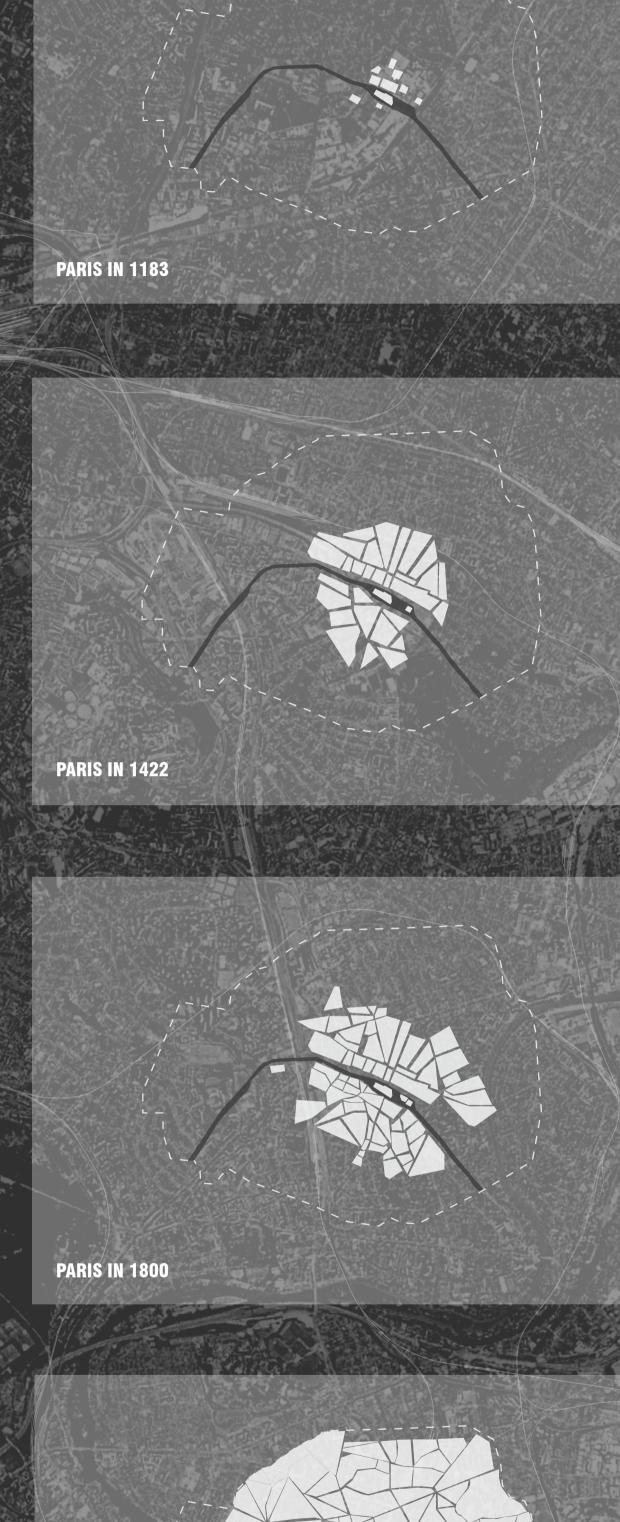

OVERVIEW OF THE SOCIAL AND POLITICAL SITUATION IN PARIS. IN THE FOLLOWING ANALYSIS, WE CAN SEE THAT THE ARTIFICIAL PARTITION DIVIDES PARIS INTO A CITY COM-POSED OF FRAGMENTS (ARRONDISSEMENT) OF POLITICAL PARTITIONS. BECAUSE OF THE SELF-MANAGEMENT UNITS OF EACH FRAGMENT GENERATED BY PARTITION, PARIS HAS BECOME A FRAGMENTED CITY ON A CERTAIN LEVEL. MOREOVER, THIS PARTITION STRATAGE HAS INCREASED THE POLITICAL AND ECONOMIC DIFFERENCES BETWEEN SUB-REGIONS AND BLOCKED DIALOGUE. OUR PROJECT AREA IS ON THE BORDERS OF THE 15TH AND 16TH ARRONDISSEMENT AND RIGHT BESIDE SEINE RIVER, WHICH GIVES US A GOOD OPPORTUNITY FOR DIALOGUE BETWEEN THE TWO ARRONDISSEMENTS.

9

6

14

2

17

7

15

16

**REGIONAL BOUNDARY** 

18

5

10

13

19

12

20

**READ PARIS 1** 

PROJECT AREA

## **EVOLUTION OF PARIS**



PARIS IN 2018