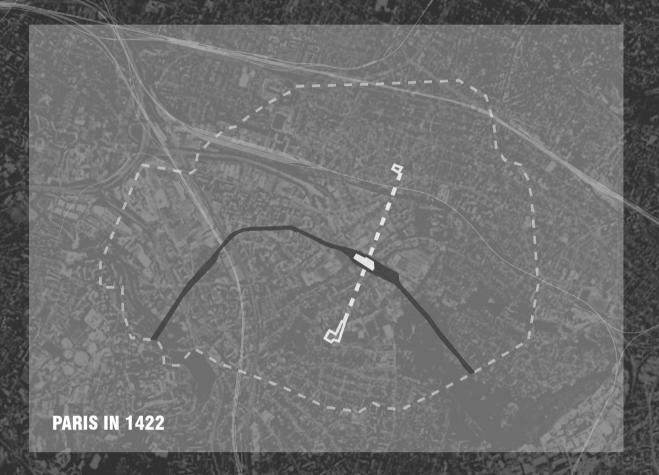

## CITY: SEINE AND CITY GRID

PARIS IS FOUNDED ON THE SEINE. FROM THE FOLLOWING DIAGRAM WE CAN SEE THAT THE PARIS CITY GRID ORIGINATES FROM THE SEINE, AND THE GEOMETRIC RELATIONS BETWEEN PARIS AND THE SEINE DEFINE THE PARIS CITY PATTERN. NOW THE ORIGIN OF THESE GRIDS IS ALSO THE MAIN ENERGY GATHERING PLACE. WE HOPE TO RESPECT THIS URBAN TRADITION AT THE PROJECT SITE AND DESIGN A PUBLIC PLACE THAT CONNECTS THE TWO PARTS OF THE CITY. THIS PROJECT IS ALSO AN IMPORTANT GATHERING POINT FOR PARIS IN THE FUTURE.