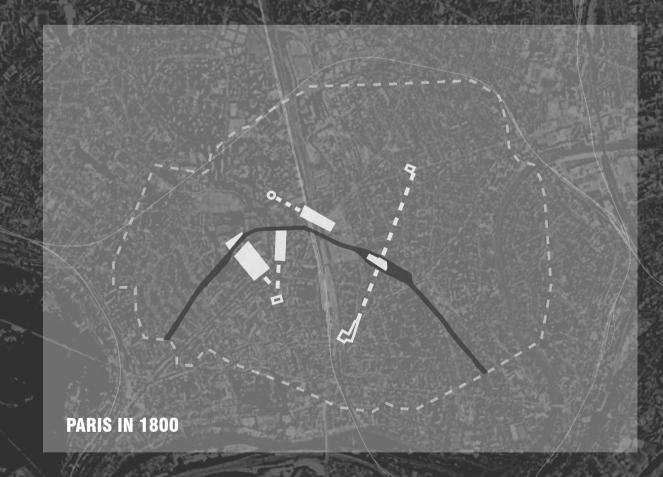

## CITY: SEINE AND CITY GRID

PARIS IS FOUNDED ON THE SEINE. FROM THE FOLLOWING DIAGRAM WE CAN SEE THAT THE PARIS CITY GRID ORIGINATES FROM THE SEINE, AND THE GEOMETRIC RELATIONS BETWEEN PARIS AND THE SEINE DEFINE THE PARIS CITY PATTERN. NOW THE ORIGIN OF THESE GRIDS IS ALSO THE MAIN ENERGY GATHERING PLACE. WE HOPE TO RESPECT THIS URBAN TRADITION AT THE PROJECT SITE AND DESIGN A PUBLIC PLACE THAT CONNECTS THE TWO PARTS OF THE CITY. THIS PROJECT IS ALSO AN IMPORTANT GATHERING POINT FOR PARIS IN THE FUTURE.

## **EVOLUTION OF PARIS GRID**

--- IMPORTANT NODE

1. PARC ANDRÉ CITROËN / 2. MAISON DE LA RADIO / 3. JARDINS DU TROCADÉRO / 4. TOUR EIFFEL / 5. CHAMP DE MARS / 6. ESPLANADE DES INVALIDES / 7. GRAND PALAIS / 8. JARDINS DES CHAMPS-ÉLYSÉES / 9. JARDIN DES TUILERIES / 10. MUSÉE DU LOUVRE / 11. ILE DE LA CITÉ / 12. JARDIN DES PLANTES / 13. PORT DE L'ARSENA / 14. LE SITE FRANÇOIS-MITTERRAND / 15. PARC DE BERCY