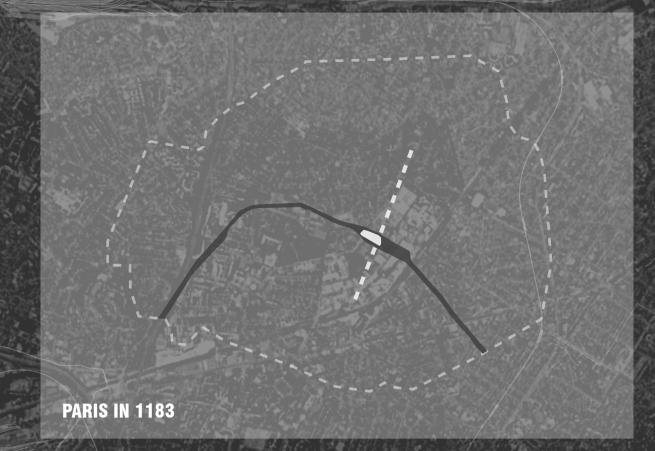

## CITY: SEINE AND CITY GRID

PARIS IS FOUNDED ON THE SEINE. FROM THE FOLLOWING DIAGRAM WE CAN SEE THAT THE PARIS CITY GRID ORIGINATES FROM THE SEINE, AND THE GEOMETRIC RELATIONS BETWEEN PARIS AND THE SEINE DEFINE THE PARIS CITY PATTERN. NOW THE ORIGIN OF THESE GRIDS IS ALSO THE MAIN ENERGY GATHERING PLACE. WE HOPE TO RESPECT THIS URBAN TRADITION AT THE PROJECT SITE AND DESIGN A PUBLIC PLACE THAT CONNECTS THE TWO PARTS OF THE CITY. THIS PROJECT IS ALSO AN IMPORTANT GATHERING POINT FOR PARIS IN THE FUTURE.