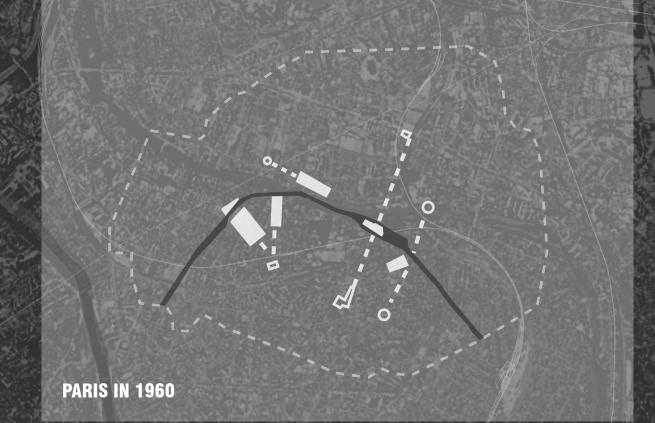

## CITY: SEINE AND CITY GRID

PARIS IS FOUNDED ON THE SEINE. FROM THE FOLLOWING DIAGRAM WE CAN SEE THAT THE PARIS CITY GRID ORIGINATES FROM THE SEINE, AND THE GEOMETRIC RELATIONS BETWEEN PARIS AND THE SEINE DEFINE THE PARIS CITY PATTERN. NOW THE ORIGIN OF THESE GRIDS IS ALSO THE MAIN ENERGY GATHERING PLACE. WE HOPE TO RESPECT THIS URBAN TRADITION AT THE PROJECT SITE AND DESIGN A PUBLIC PLACE THAT CONNECTS THE TWO PARTS OF THE CITY. THIS PROJECT IS ALSO AN IMPORTANT GATHERING POINT FOR PARIS IN THE FUTURE.

## **EVOLUTION OF PARIS GRID**

--- IMPORTANT NODE

1. PARC ANDRÉ CITROËN / 2. MAISON DE LA RADIO / 3. JARDINS DU TROCADÉRO / 4. TOUR EIFFEL / 5. CHAMP DE MARS / 6. ESPLANADE DES INVALIDES / 7. GRAND PALAIS / 8. JARDINS DES CHAMPS-ÉLYSÉES / 9. JARDIN DES TUILERIES / 10. MUSÉE DU LOUVRE / 11. ILE DE LA CITÉ / 12. JARDIN DES PLANTES / 13. PORT DE L'ARSENA / 14. LE SITE FRANÇOIS-MITTERRAND / 15. PARC DE BERCY