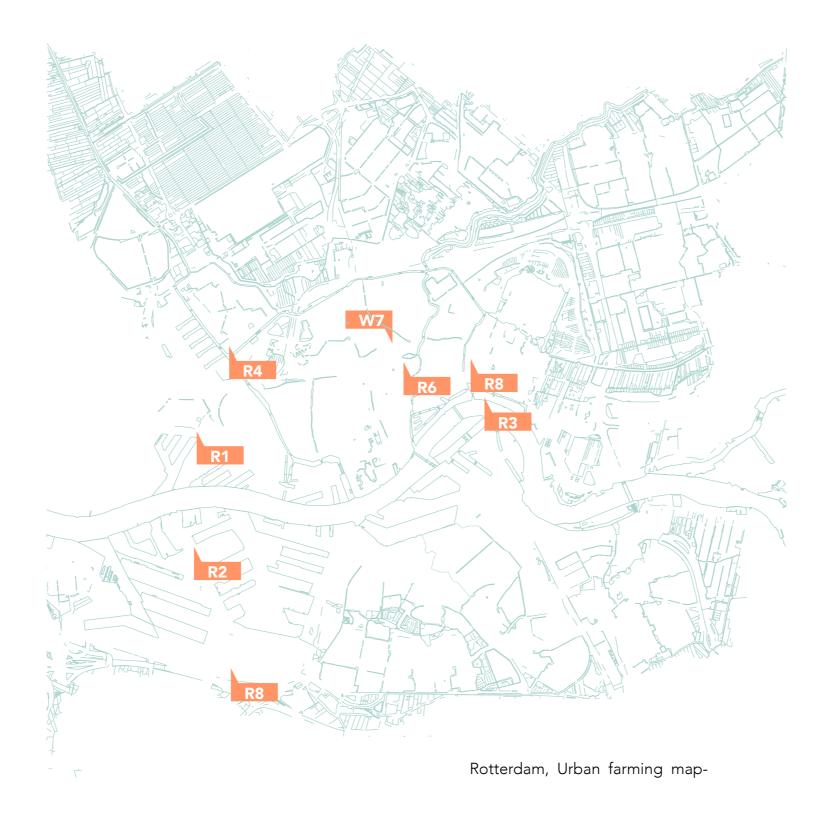

### **ROTTERDAM**

Food and the City: stimulating urban agricolture in Rotterdam (strategic document 2012)

#### **UIT JE EIGEN STAD**

national urban farming organization, building in association the first floatin urban farming in th port of Rdam

WHERE: HotspotHutspot TYPOLOGY: Private STATUS: Active

### R3\_ROTTERZWARM

R2 \_HotspotHutspot

WHERE: Maasboulevard 100 TYPOLOGY: STATUS: Active

**R5\_BUIJTENHOF** 

WHERE: Rijsdijk 98 TYPOLOGY: Private STATUS:

Active

WHERE:

Private

STATUS:

**R4\_RECHTSTREEX** 

**R1\_UIT JE EIGEN STAD** 

WHERE: Marconistraat 39 TYPOLOGY: Private STATUS: Note active

# Active

Middellandstraat

TYPOLOGY:

### R7\_ DAKAKKER

WHERE: Pakuislood, 78 TYPOLOGY: Private STATUS: Active

# **R8\_ EETBAR**

WHERE: Ernantspad 5 TYPOLOGY: Private STATUS:

Active