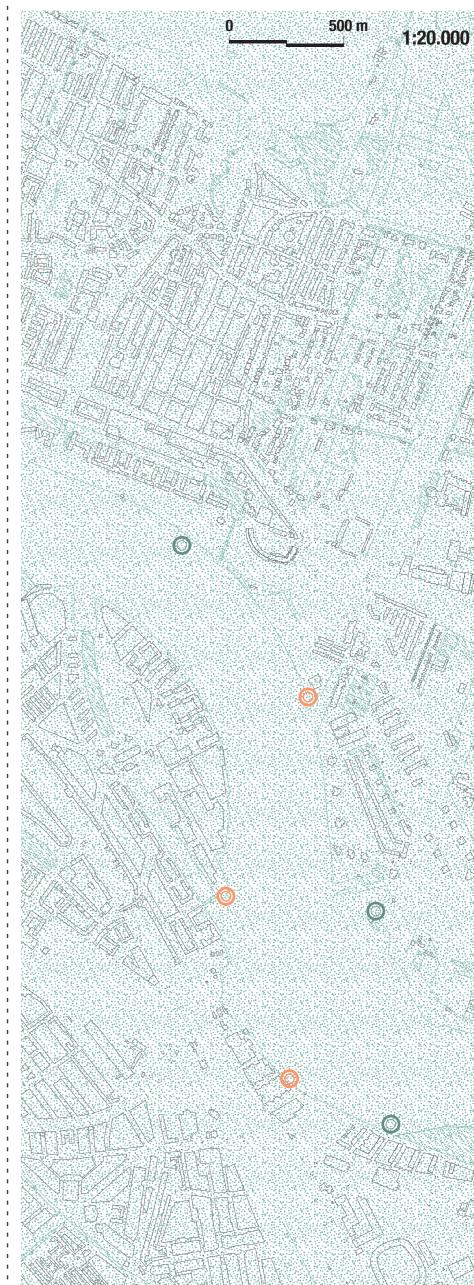

The proposed strategy to strenghten the water connection system is based on increasing terminals along the eastern part of the Maas, along the western part starting with Het Park, and mainly adding new stops on Katendrecht and Noordereiland, which can become potentially crucial areas for the further developements on Wilhelminapier.