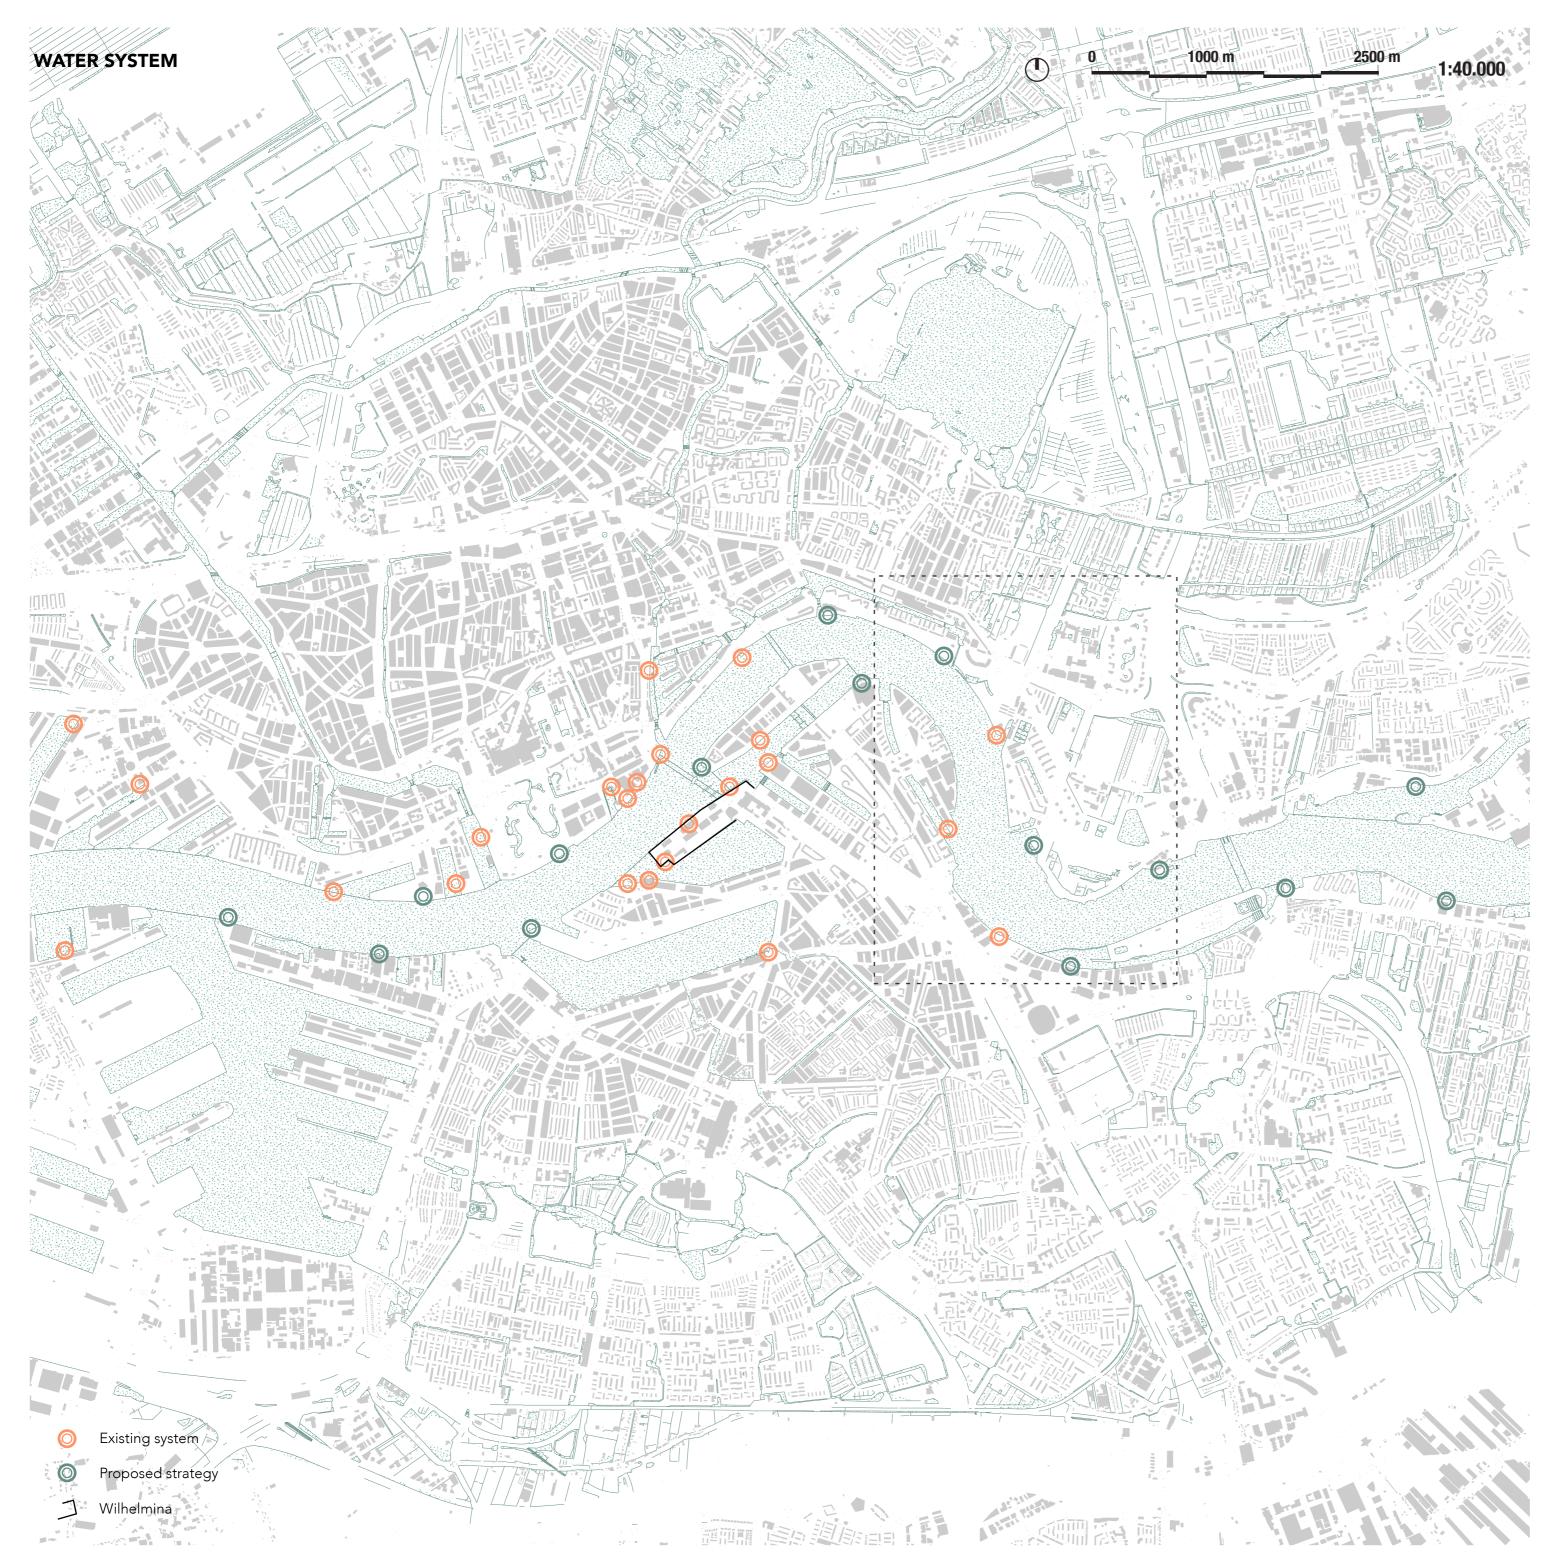

The proposed strategy to strenghten the water connection system is based on increasing terminals along the eastern part of the Maas, along the western part starting with Het Park, and mainly adding new stops on Katendrecht and Noordereiland, which can become potentially crucial areas for the further developements on Wilhelminapier.