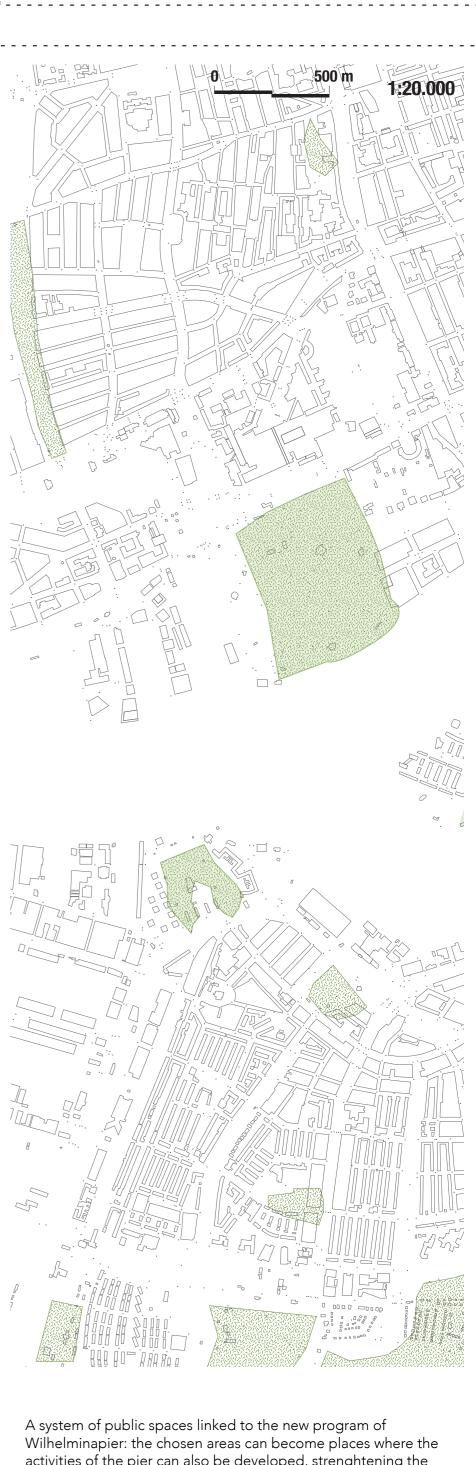

A system of public spaces linked to the new program of Wilhelminapier: the chosen areas can become places where the activities of the pier can also be developed, strenghtening the local system of the pier and bringing around the city the awareness of the new soul of Wilhelmina.