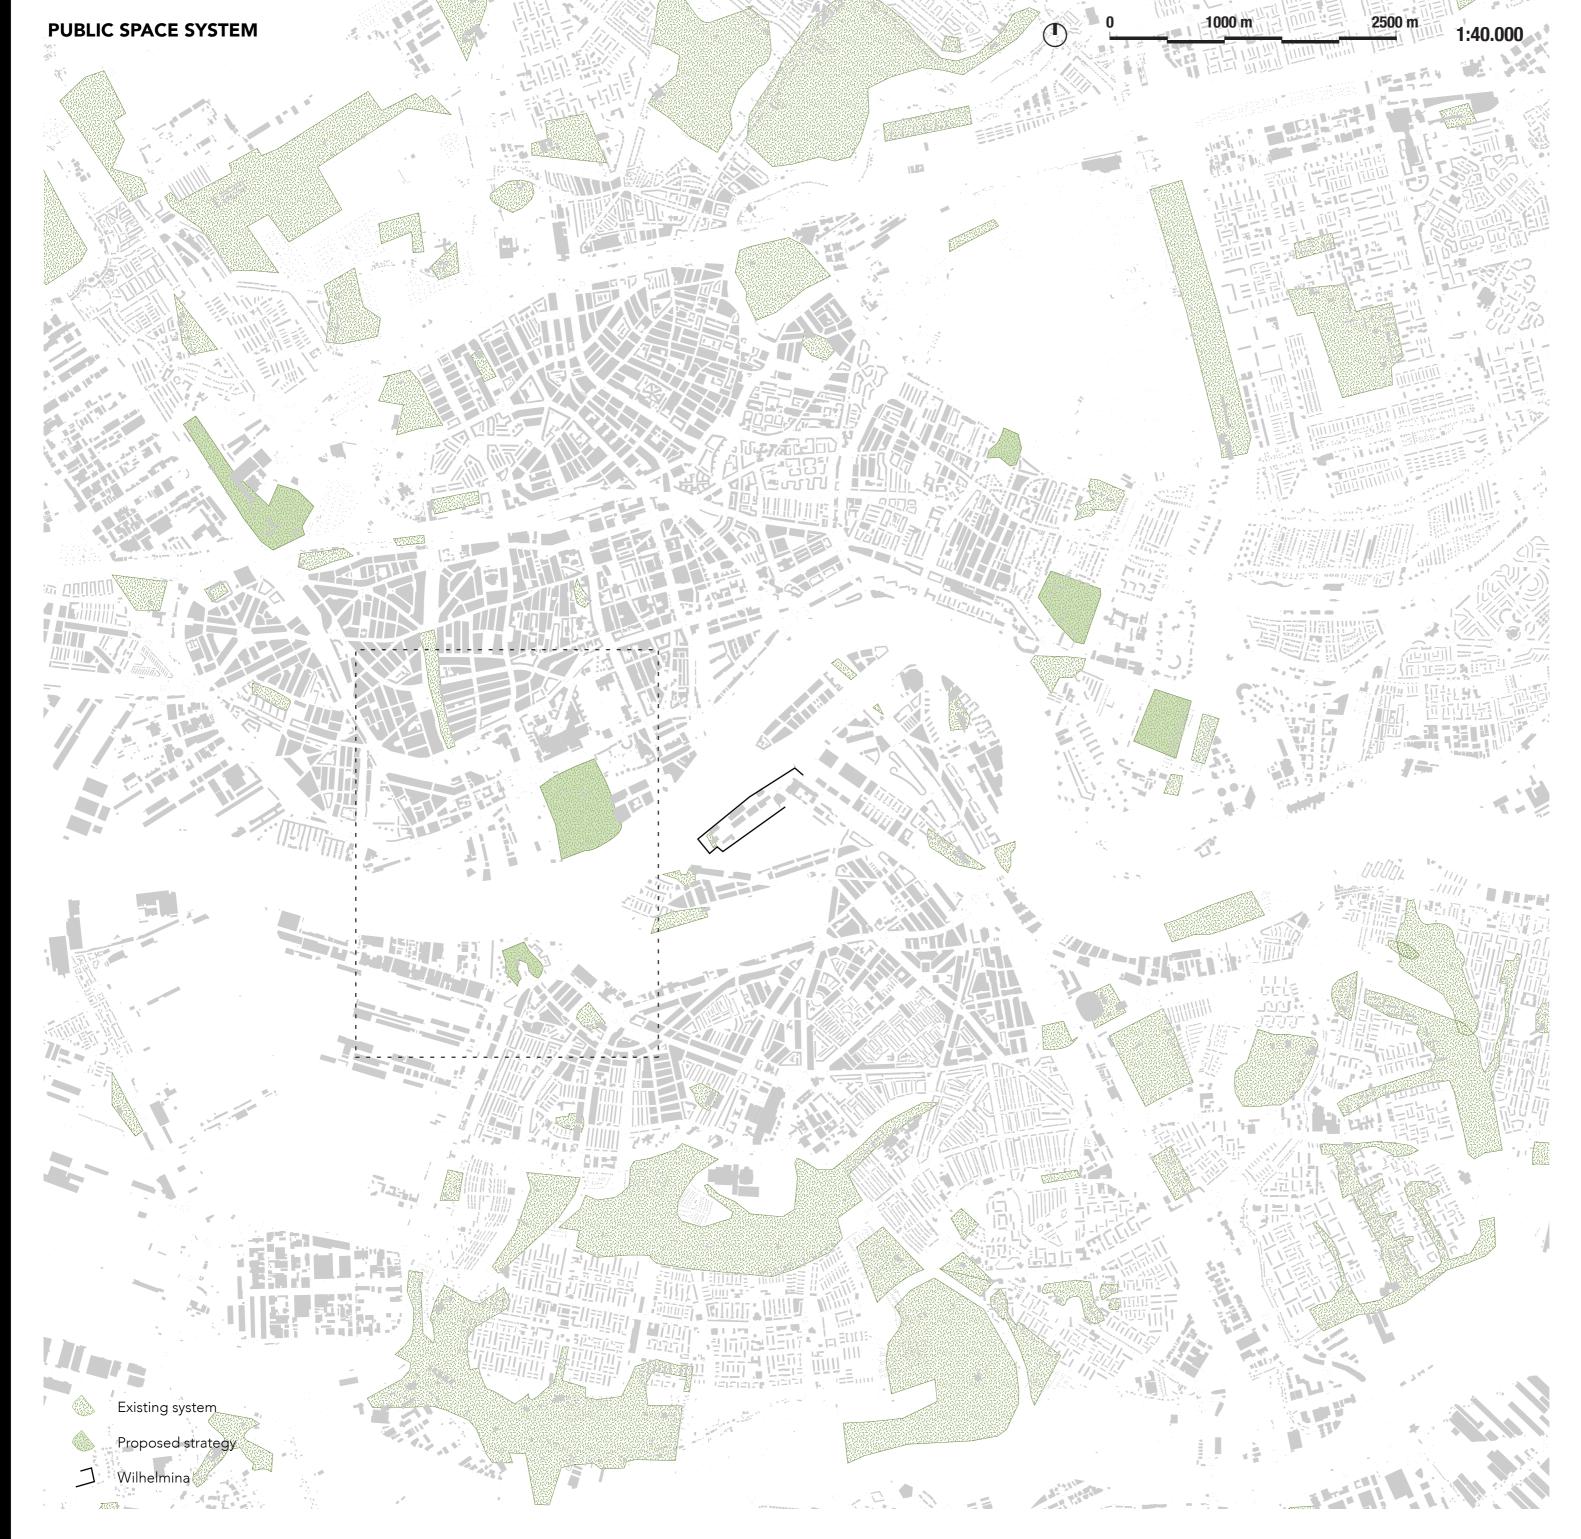

A system of public spaces linked to the new program of Wilhelminapier: the chosen areas can become places where the activities of the pier can also be developed, strenghtening the local system of the pier and bringing around the city the awareness of the new soul of Wilhelmina.