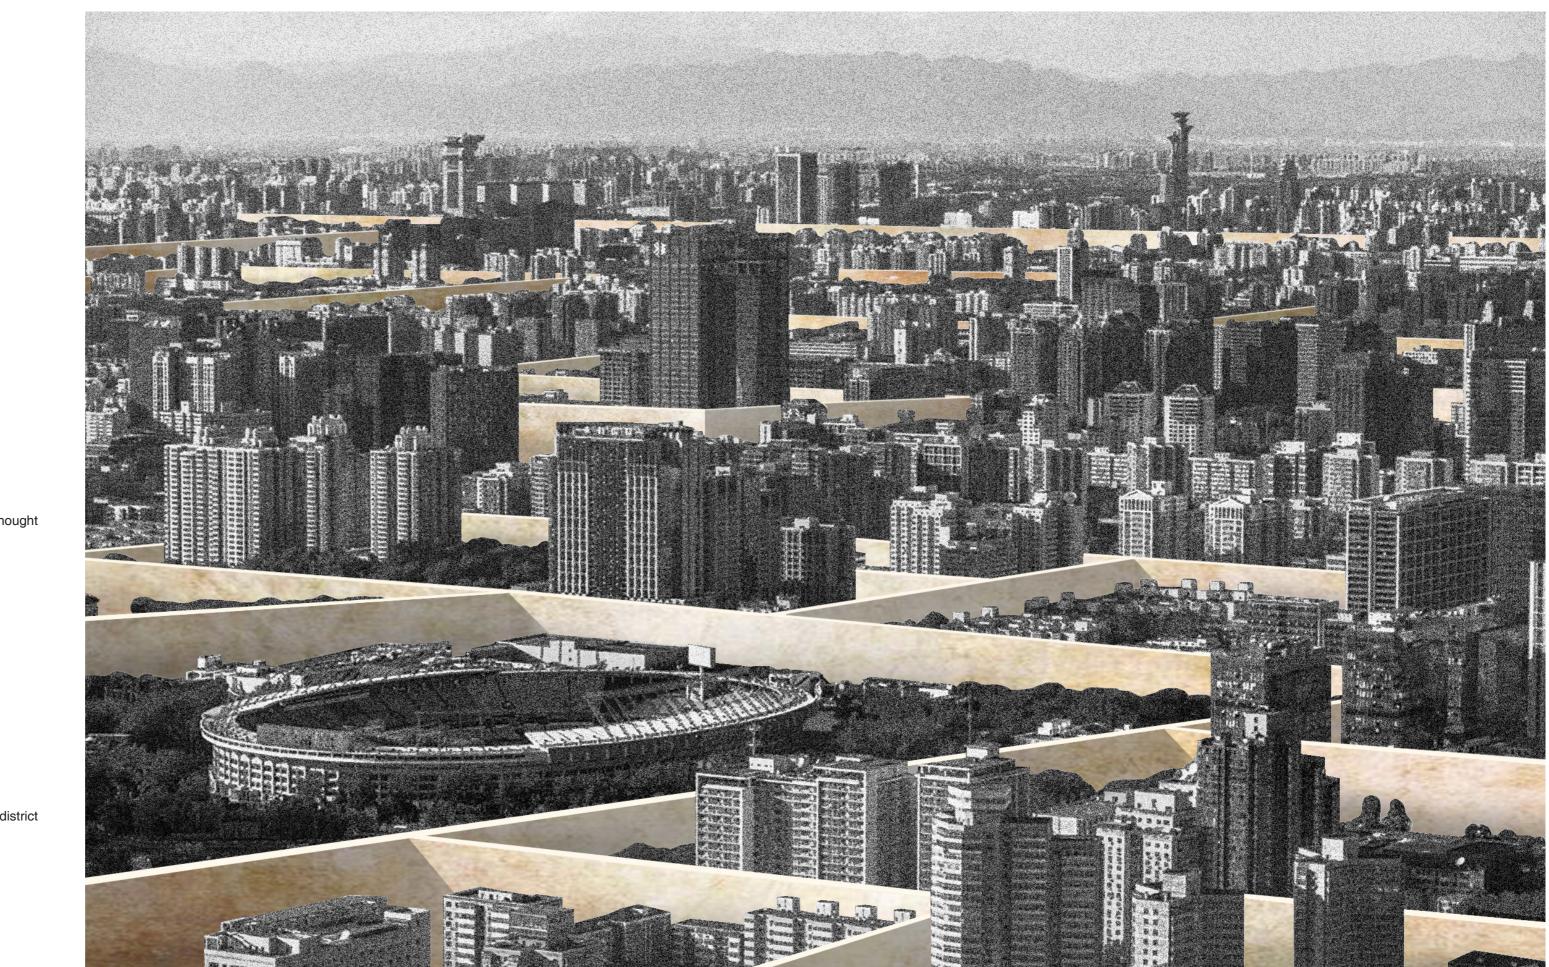

### RING CITY - A REALISTIC UTOPIAN BEIJING

MESOSCOPIC URBAN PROBLEM — ISOLATED URBAN TEXTURE

Fence City

Traditional Enclosed Thought

Soviet Microdistrict

Isolated Green Space

Isolated by express road

Isolated by flyover