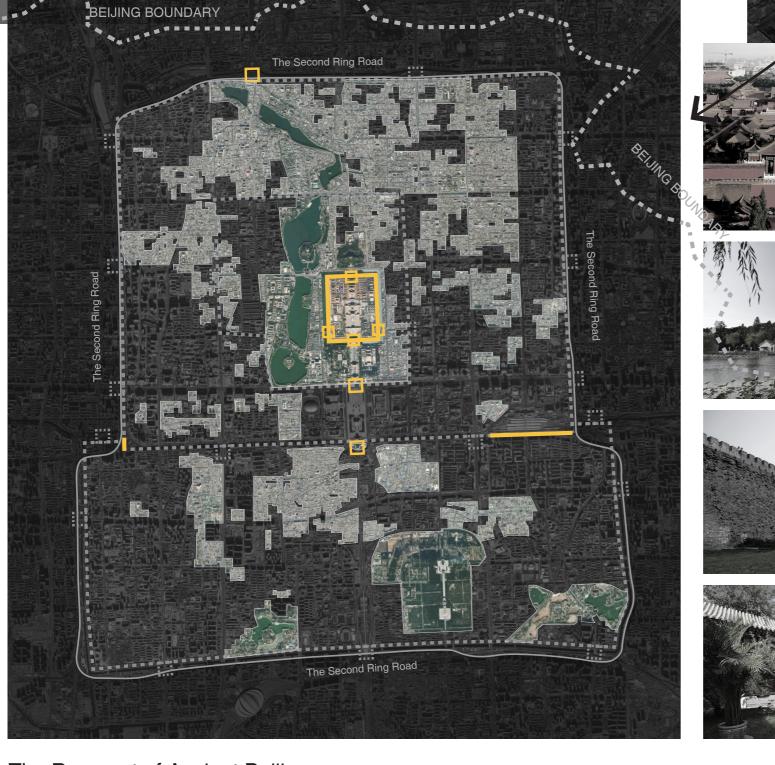

# RING CITY - A REALISTIC UTOPIAN BEIJING

**BEIJING BOUNDARY** 

MACROSCOPIC SOCIAL PROBLEM

The Remnant of Ancient Beijing

The development of Beijing is partly based on the demolish of ancient city. The process started to accelerated from 1980s, resulting in only scattered ancient blocks remained with nonmatched buildings encircled. In the meantime,