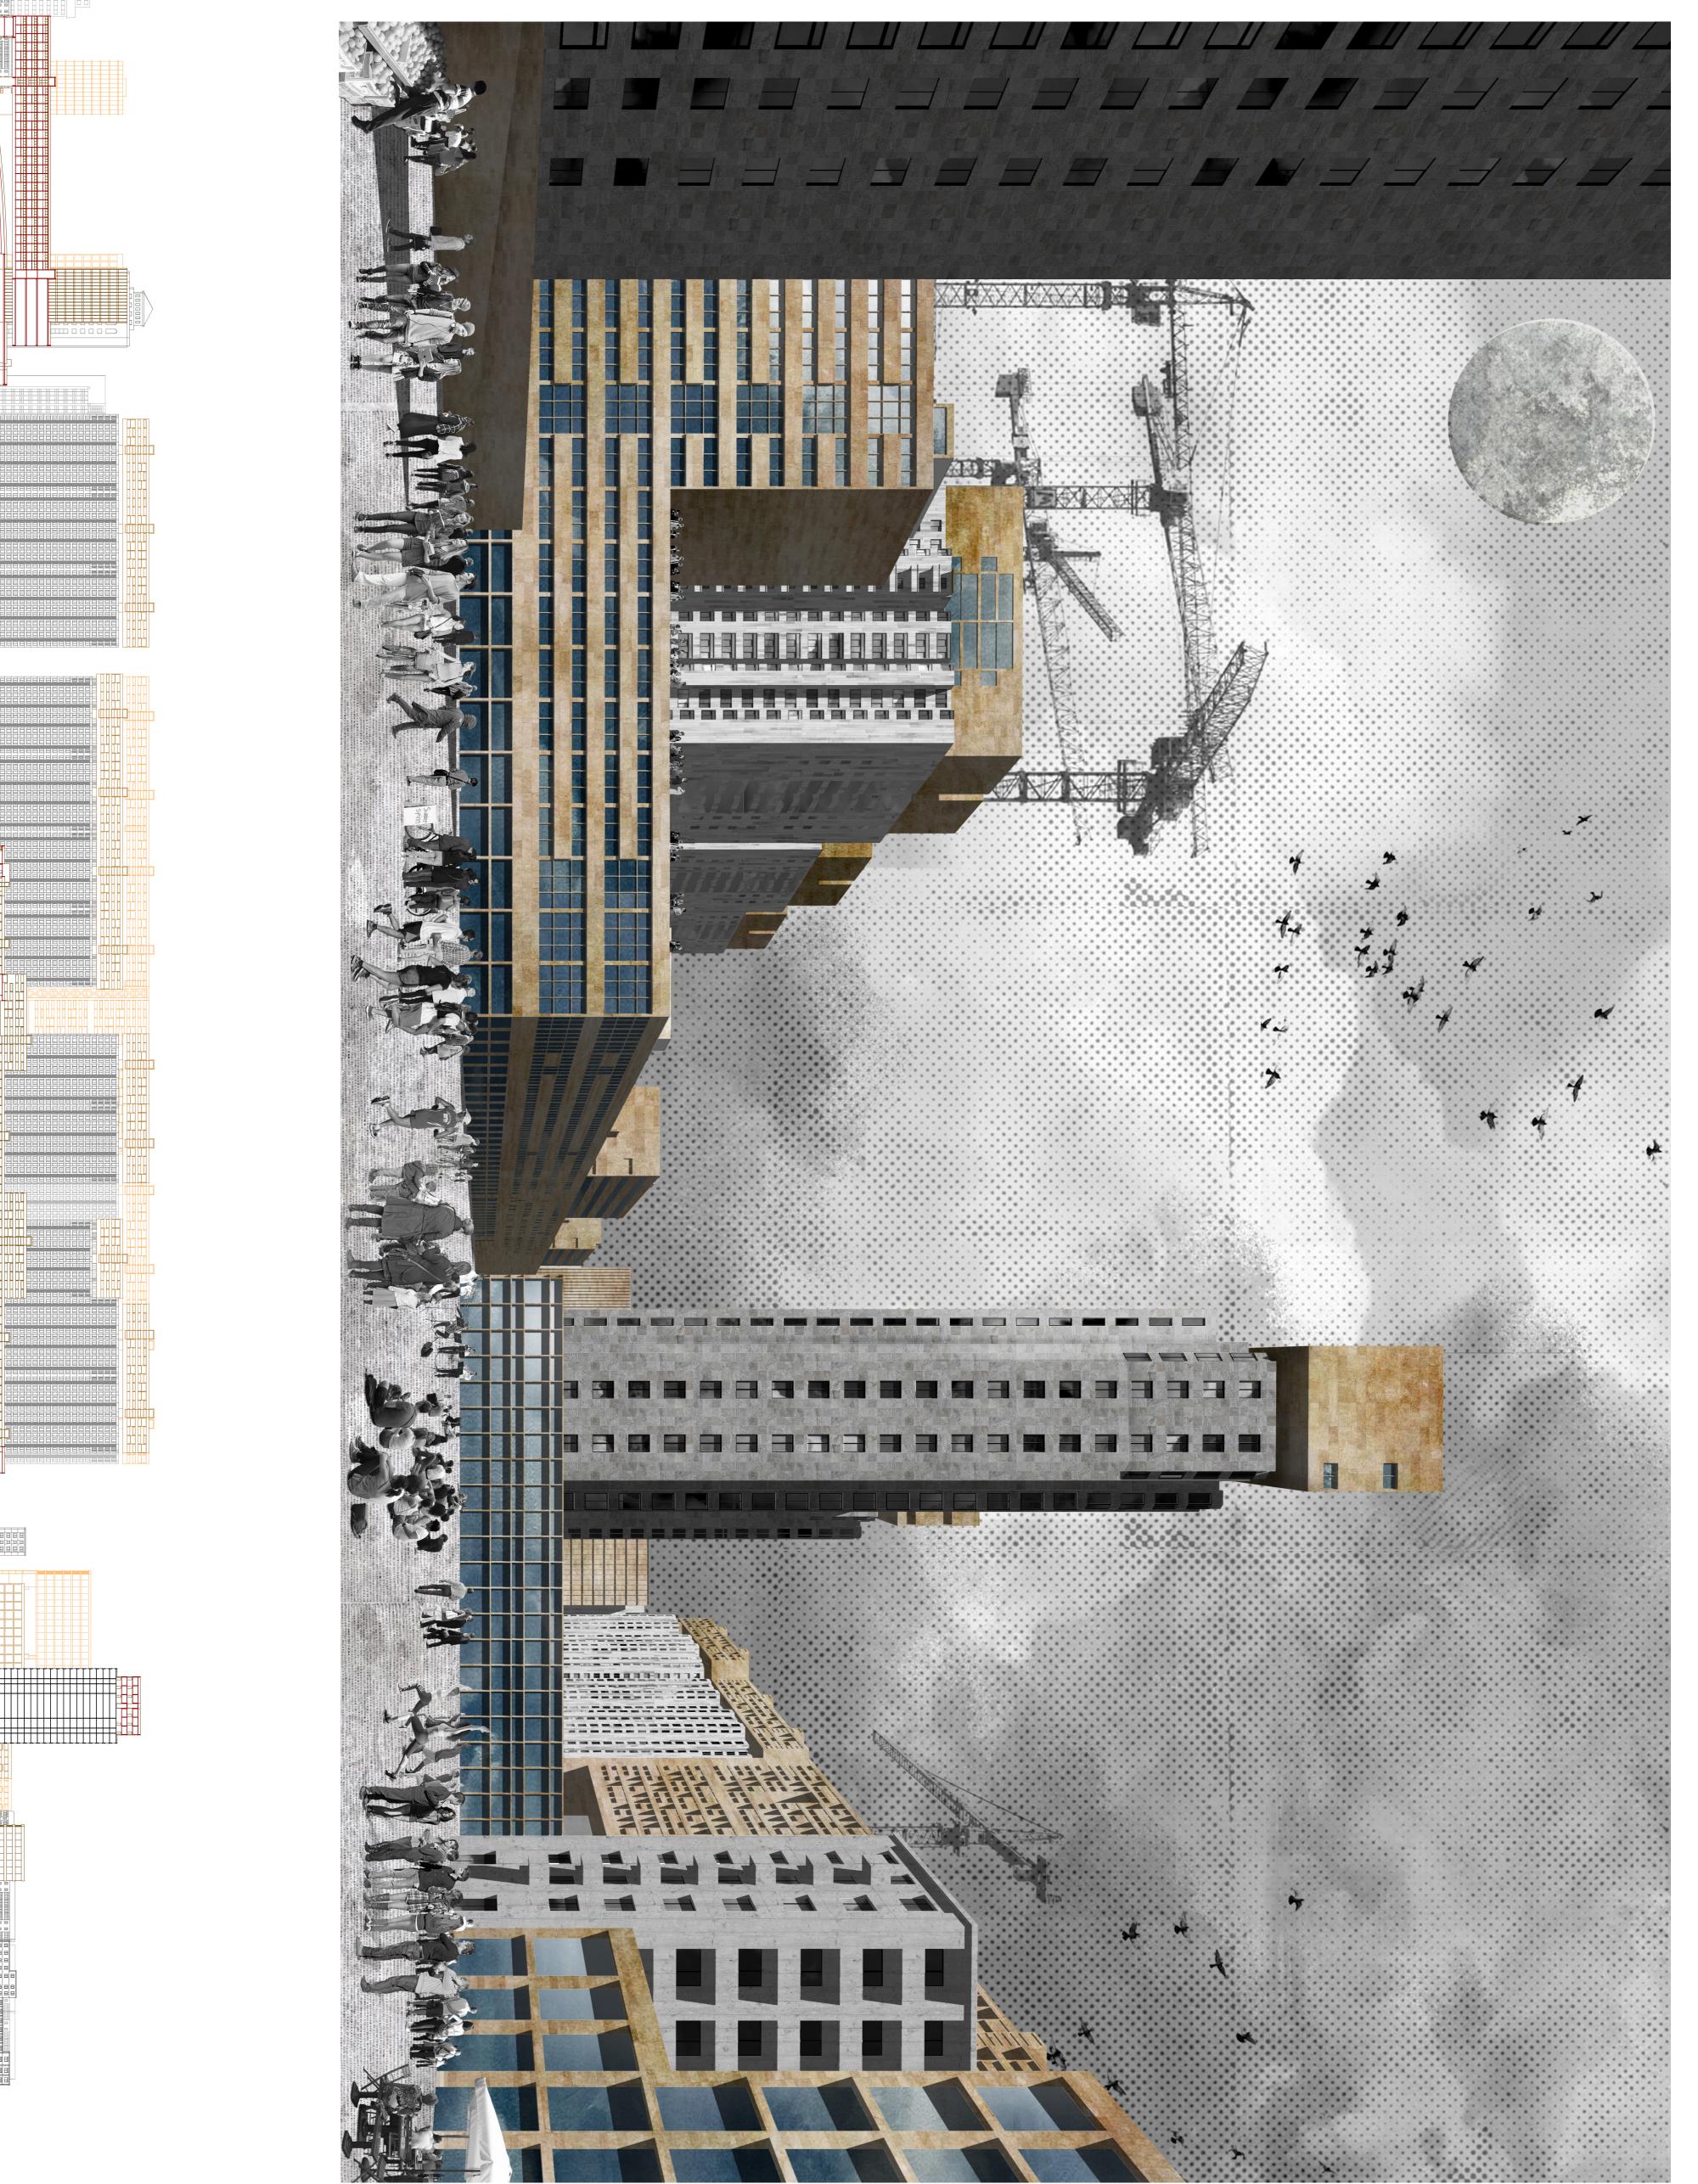

### RING CITY - A REALISTIC UTOPIAN BEIJING

MESOSCOPIC URBAN PROBLEM — ISOLATED URBAN TEXTURE

Fence City

Traditional Enclosed Thought

Soviet Microdistrict

Isolated Green Space

Isolated by express road

Isolated by flyover

#### RING CITY - A REALISTIC UTOPIAN BEIJING MESOSCOPIC URBAN PROBLEM — URBAN ELEMENT DEFICIENCY

 $\mathcal{A}$ 

-

Office-

Office

Deficiency of Mix-used Building

MACROSCOPICAL

PROBL