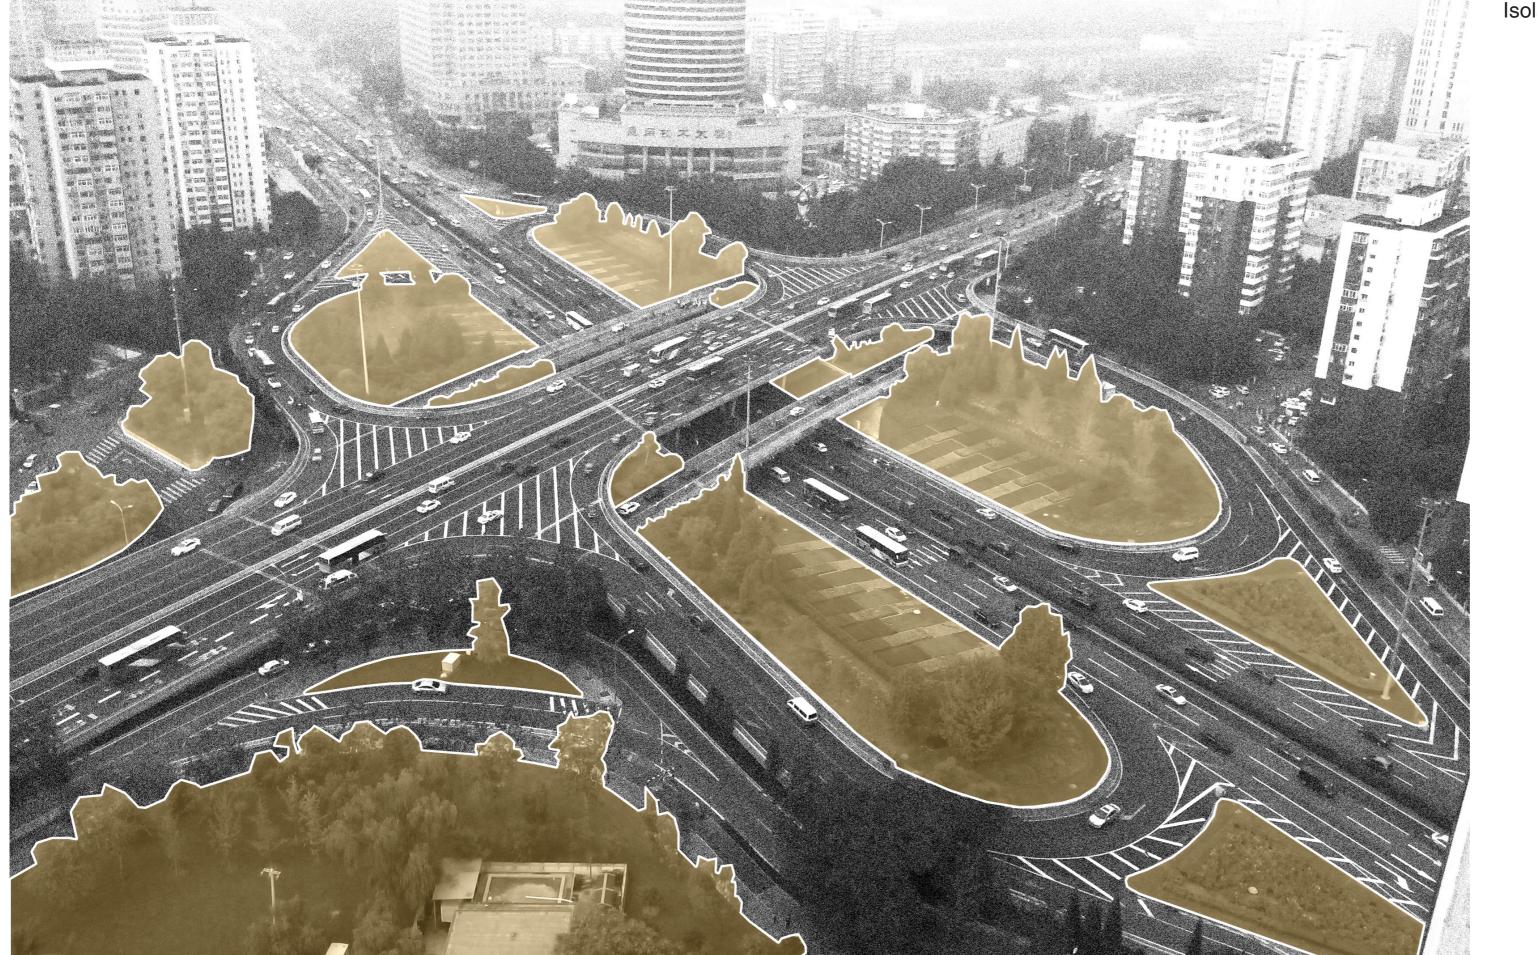

### RING CITY - A REALISTIC UTOPIAN BEIJING

MESOSCOPIC URBAN PROBLEM — ISOLATED URBAN TEXTURE

Fence City

Traditional Enclosed Thought

Soviet Microdistrict

Isolated Green Space

Isolated by express road

Isolated by flyover