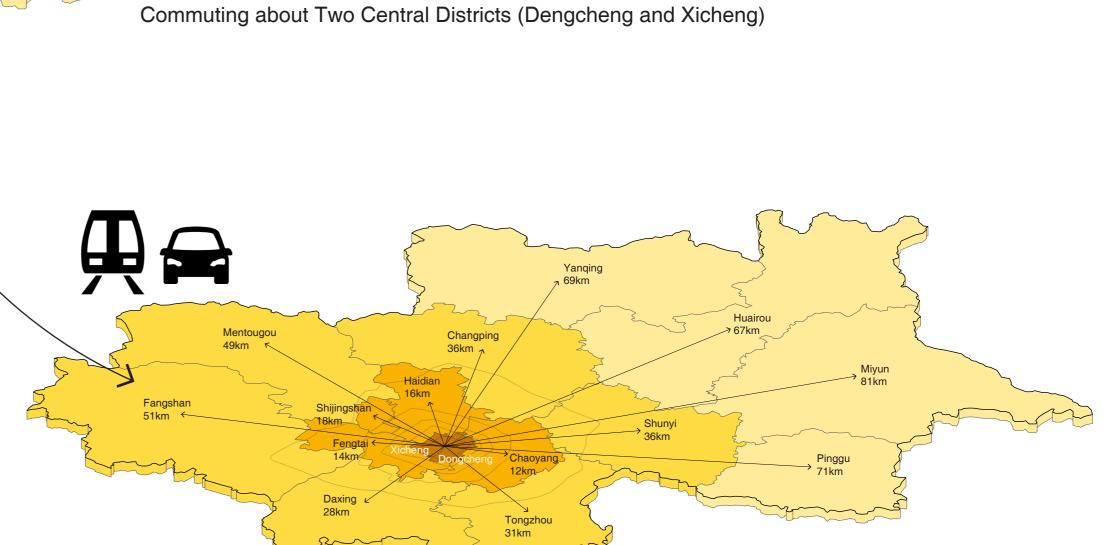

## HOW TO SHORTEN THE DISTANCE OF COMMUTING

5428

1430

3165

**BEIJING BOUNDARY** 

61145 61241

5122

2612

635

Daxing Haidian Changping Tongzhou Fangshan Shijingshan Shunyi

20551

Chaoyang Fengtai

õ

19503 19268