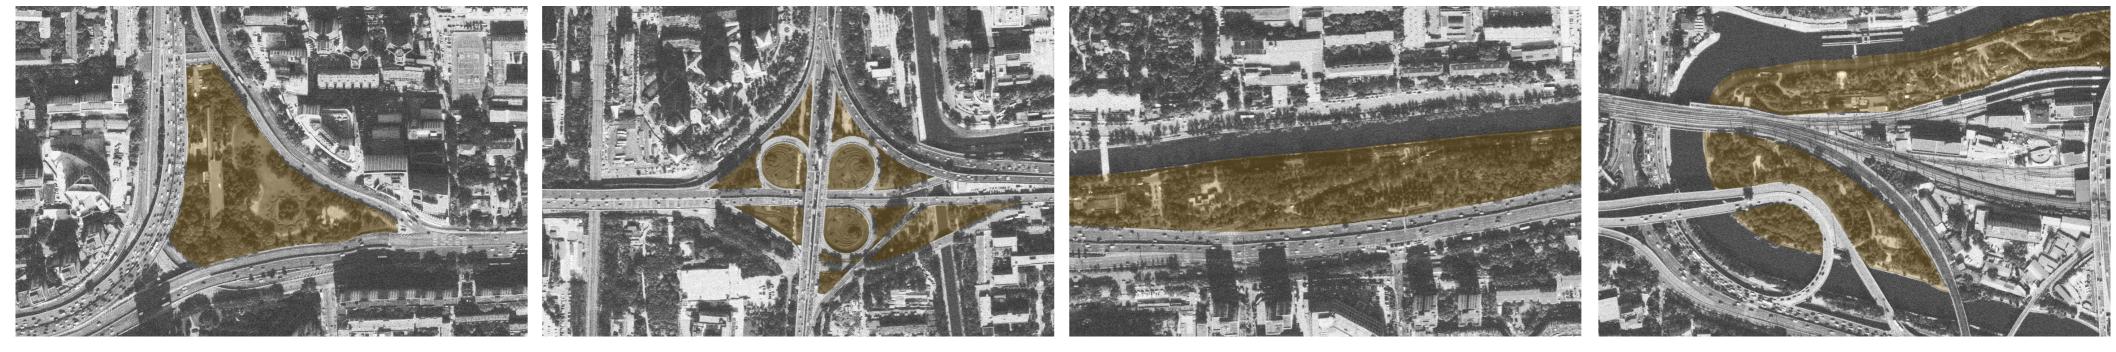

### RING CITY - A REALISTIC UTOPIAN BEIJING

MESOSCOPIC URBAN PROBLEM — ISOLATED URBAN TEXTURE

Fence City

Traditional Enclosed Thought

Soviet Microdistrict

Isolated Green Space

Isolated by express road

Isolated by flyover

Isolated by express road and river

Isolated by railway and river