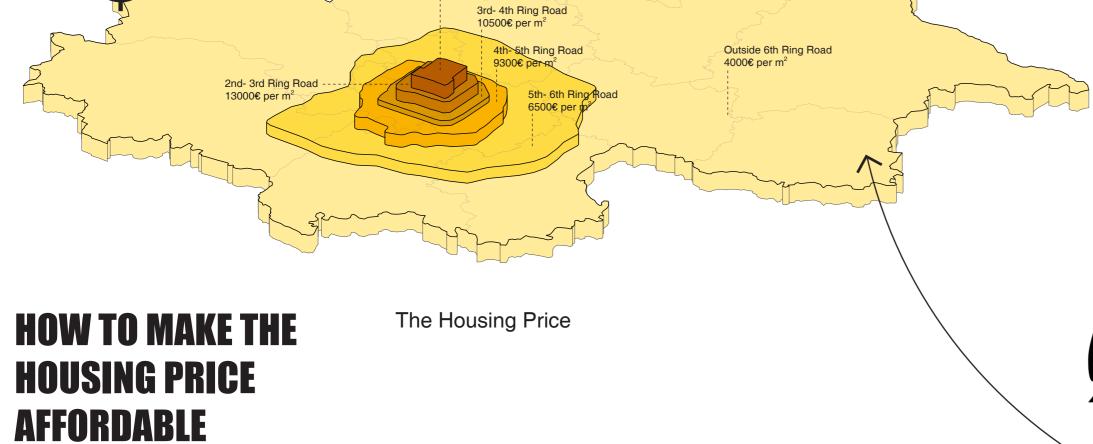

# RING CITY - A REALISTIC UTOPIAN BEIJING

**BEIJING BOUNDARY** 

MACROSCOPIC SOCIAL PROBLEM







The Remnant of Ancient Beijing

The development of Beijing is partly based on the demolish of ancient city. The process started to accelerated from 1980s, resulting in only scattered ancient blocks remained with nonmatched buildings encircled. In the meantime,

#### HOW TO STOP THE EROSION TO THE ANCIENT CITY





BEIJING BOUNDARY

THE SIXTH RING ROAD\_diameter=50.5km



Chaoyang Fengtai Daxing Haidian Changping Tongzhou Fangshan Shijingshan Shunyi

## HOW TO SHORTEN THE DISTANCE OF COMMUTING

5428

1430

3165

**BEIJING BOUNDARY** 

61145 61241

5122

2612

635

Daxing Haidian Changping Tongzhou Fangshan Shijingshan Shunyi

20551

Chaoyang Fengtai

õ





19503 19268

### RING CITY - A REALISTIC UTOPIAN BEIJING

MESOSCOPIC URBAN PROBLEM — ISOLATED URBAN TEXTURE

Fence City



Traditional Enclosed Thought

Soviet Microdistrict







Isolated Green Space





Isolated by express road

Isolated by flyover

Isolated by express road and river

Isolated by railway and river

#### RING CITY - A REALISTIC UTOPIAN BEIJING MESOSCOPIC URBAN PROBLEM — URBAN ELEMENT DEFICIENCY



 $\mathcal{A}$ 

-

Office-

Office



Deficiency of Mix-used Building



MACROSCOPICAL

PROBL

. ™ ≤ **RING CITY** 

A REALISTIC UTOPIAN BEIJING