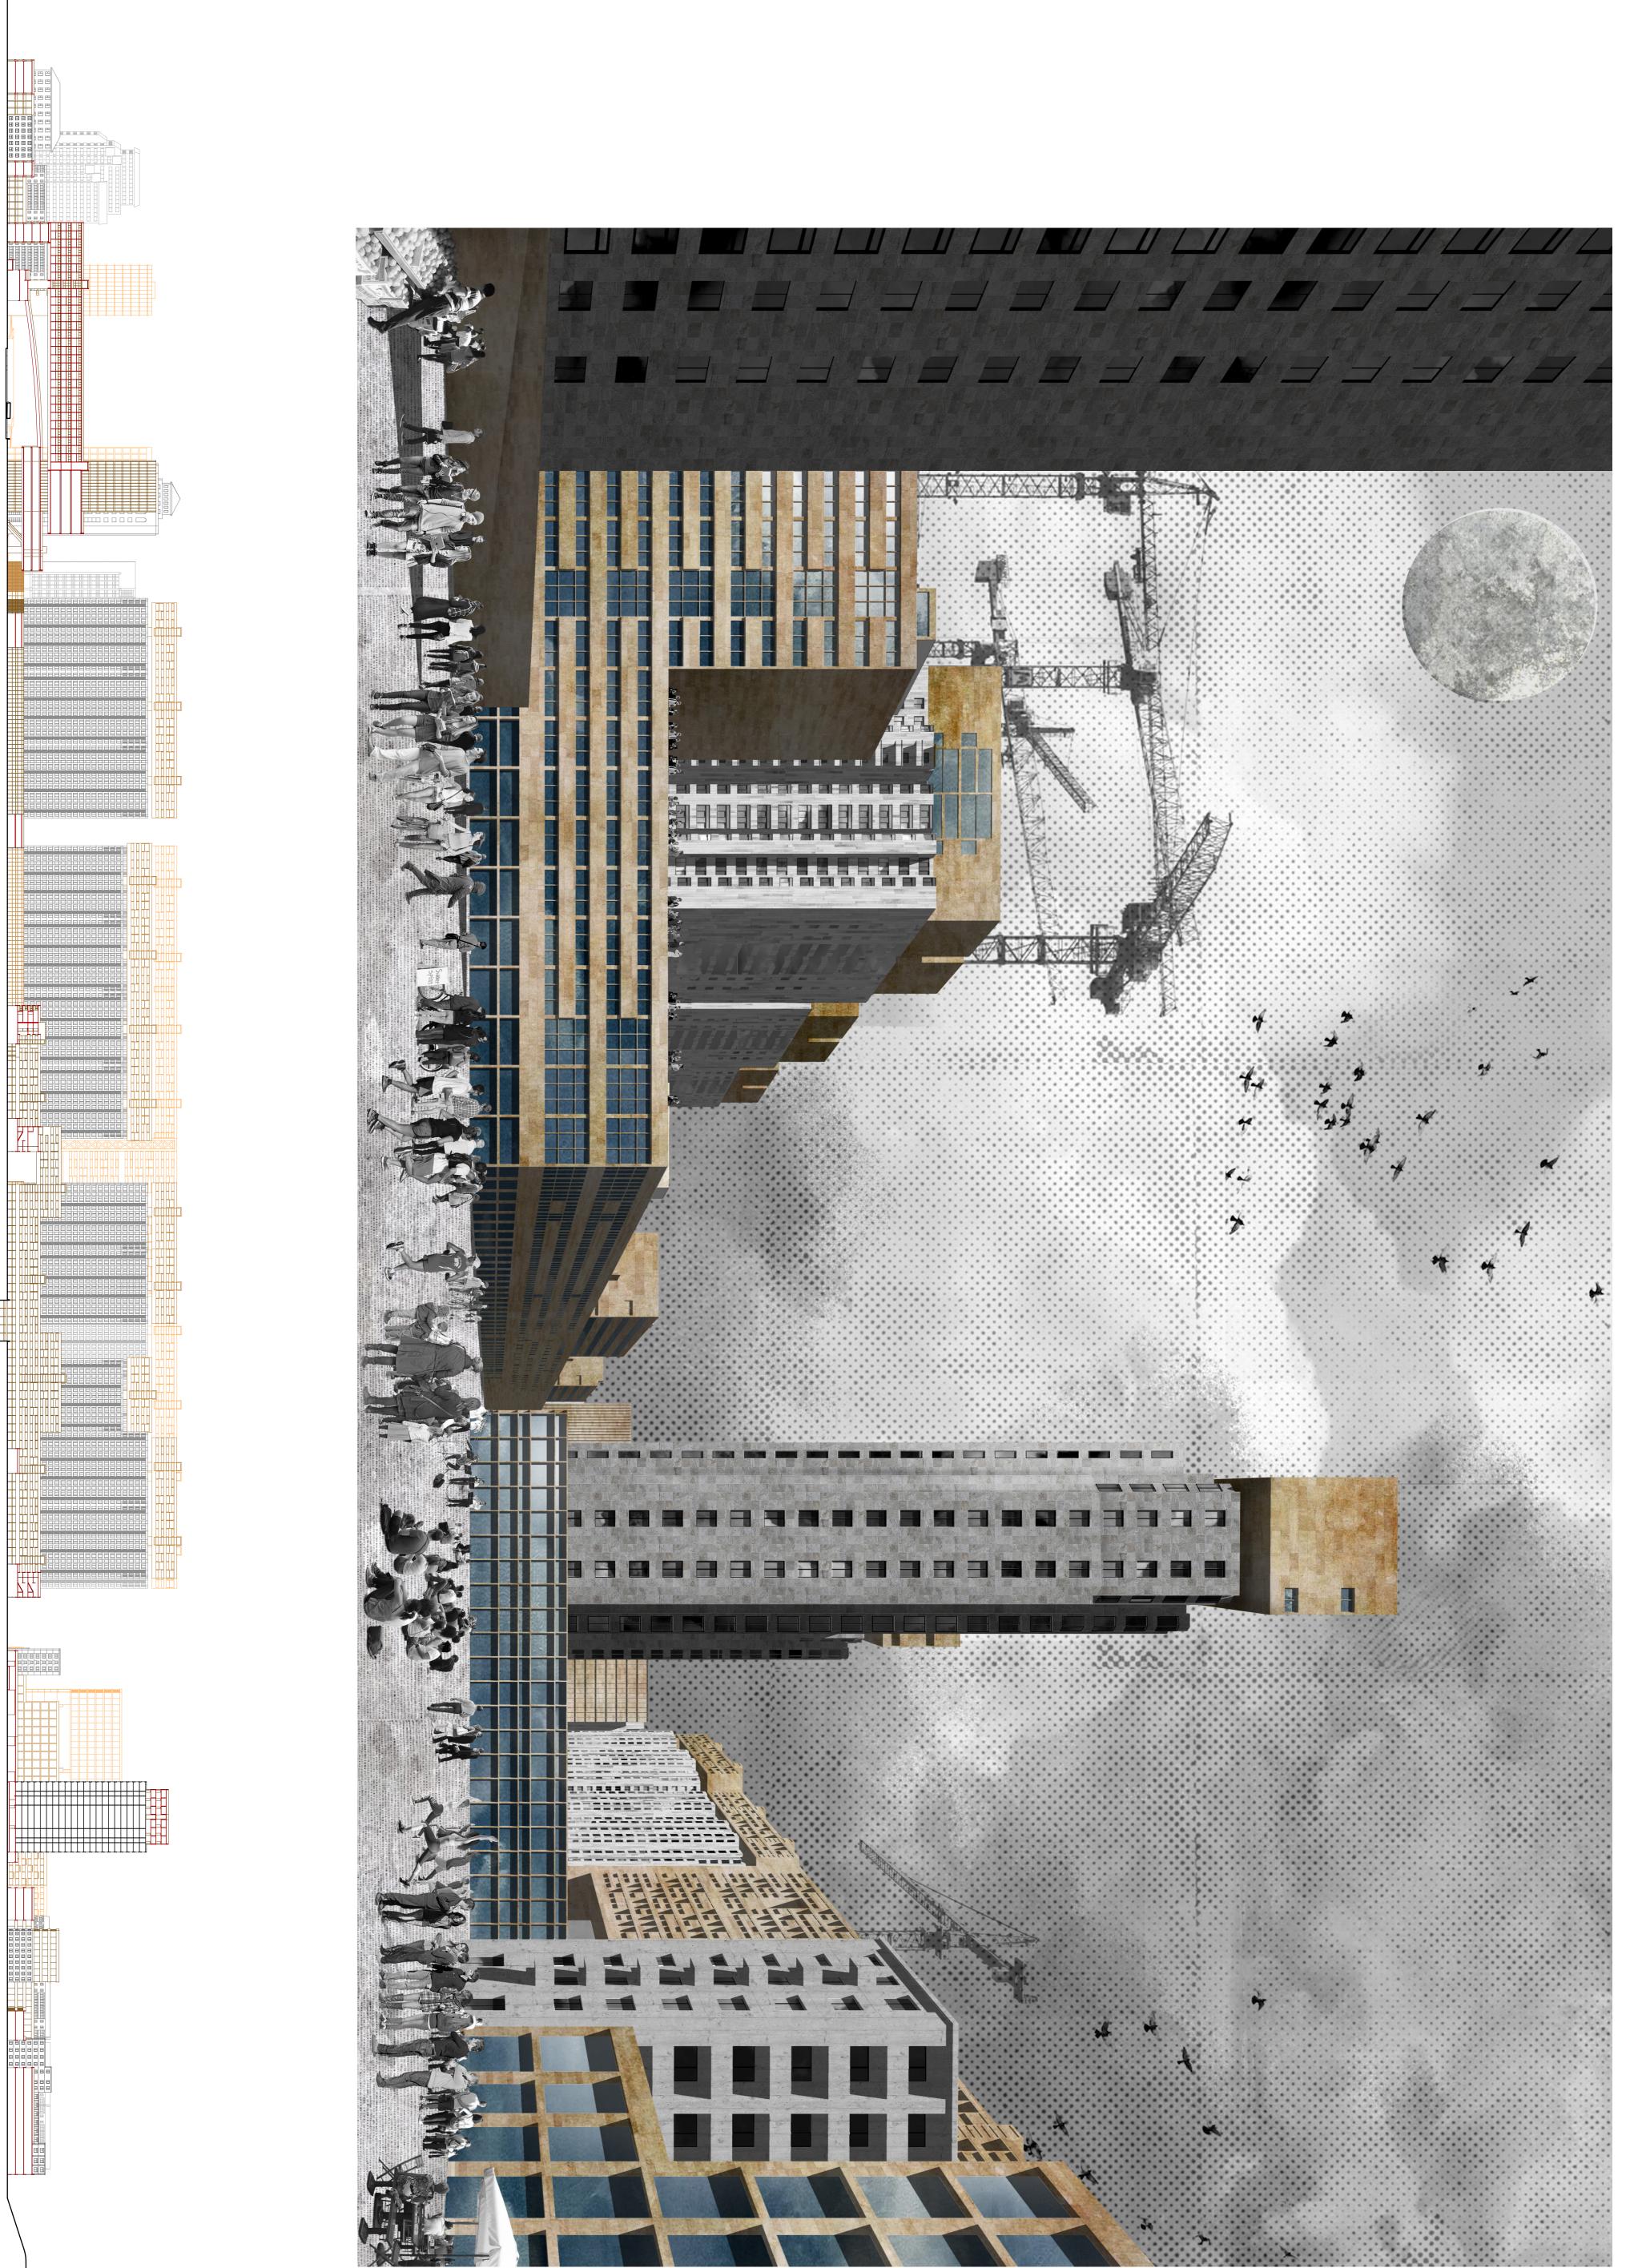

### RING CITY - A REALISTIC UTOPIAN BEIJING

MESOSCOPIC URBAN PROBLEM — ISOLATED URBAN TEXTURE

Fence City

Traditional Enclosed Thought

Soviet Microdistrict

Isolated Green Space

Isolated by express road

Isolated by flyover

#### RING CITY - A REALISTIC UTOPIAN BEIJING MESOSCOPIC URBAN PROBLEM — URBAN ELEMENT DEFICIENCY

 $\mathcal{A}$ 

-

Office-

Office

Deficiency of Mix-used Building

MACROSCOPICAL

PROBL