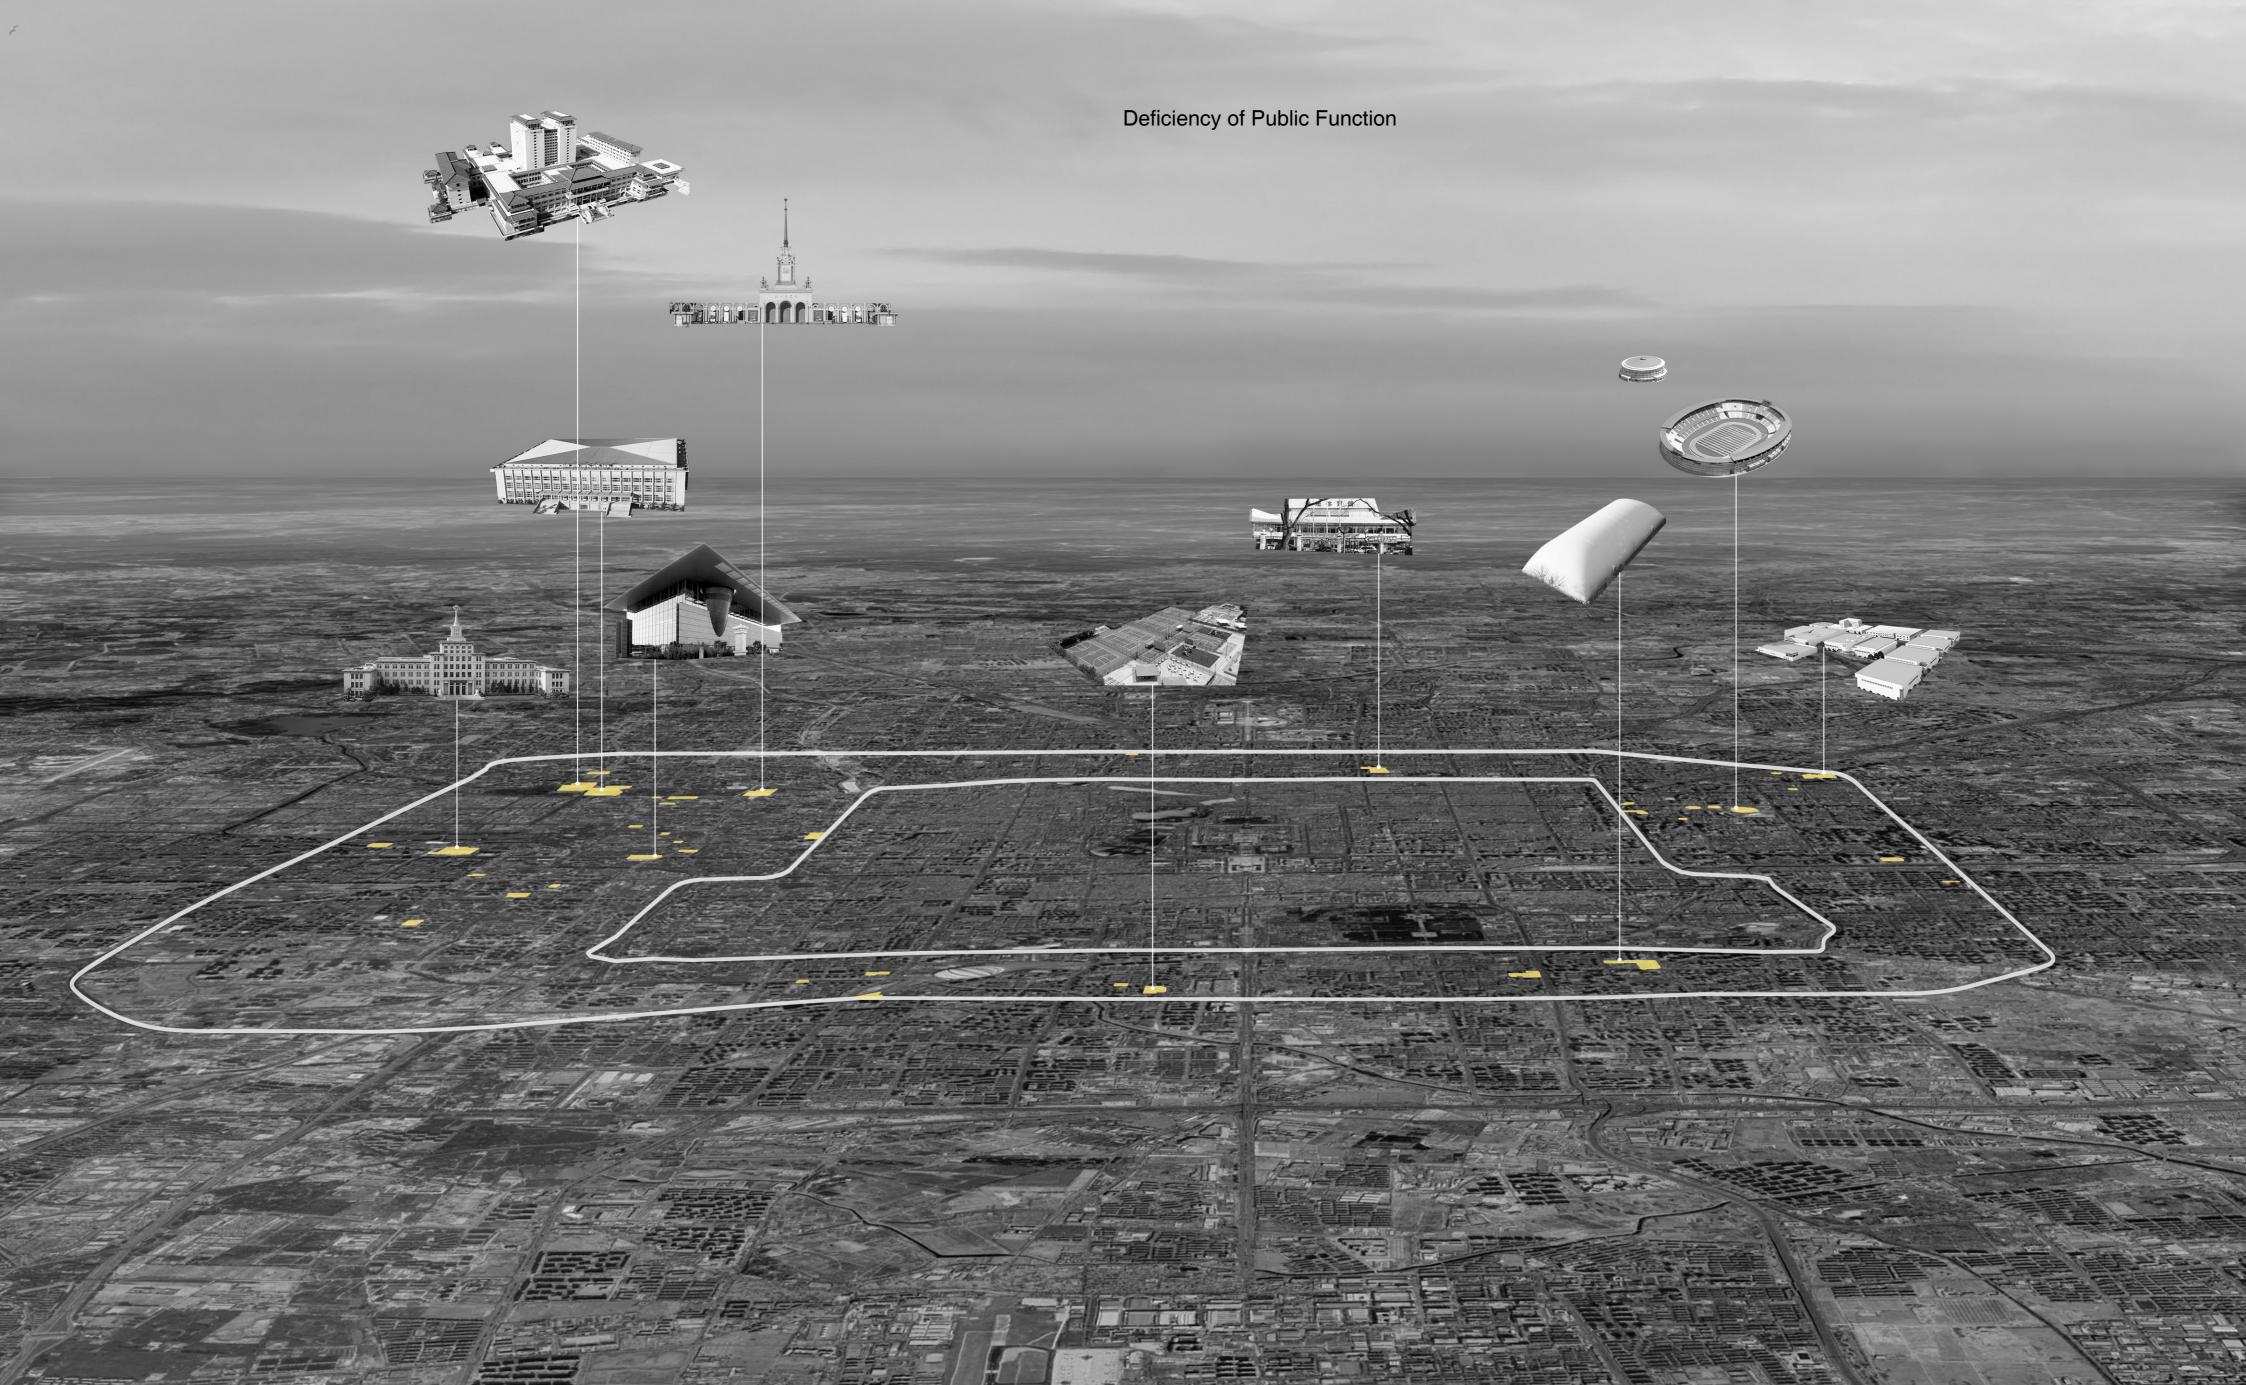

#### RING CITY - A REALISTIC UTOPIAN BEIJING MESOSCOPIC URBAN PROBLEM — URBAN ELEMENT DEFICIENCY

 $\mathcal{A}$ 

-

Office-

Office

Deficiency of Mix-used Building

MACROSCOPICAL

PROBL