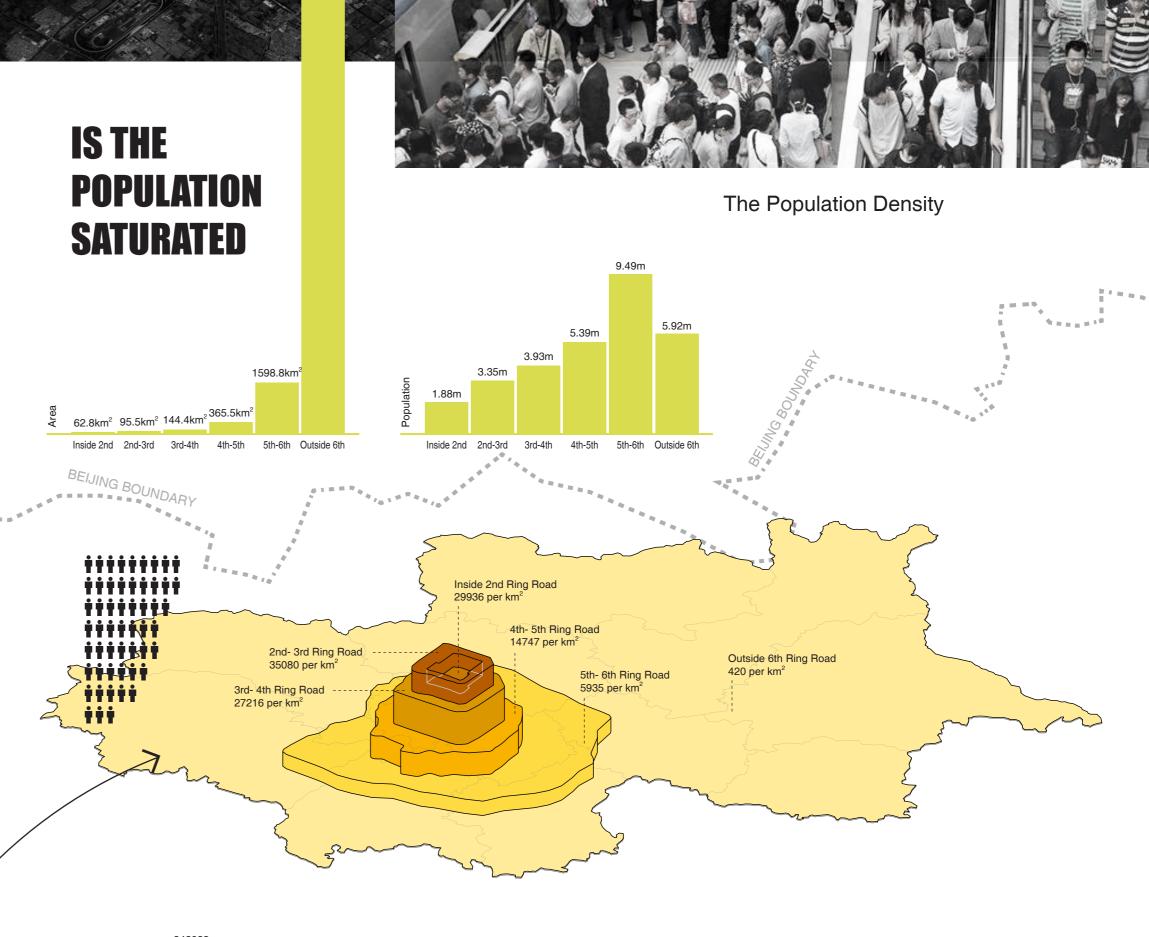

# RING CITY - A REALISTIC UTOPIAN BEIJING

**BEIJING BOUNDARY** 

MACROSCOPIC SOCIAL PROBLEM

The Remnant of Ancient Beijing

The development of Beijing is partly based on the demolish of ancient city. The process started to accelerated from 1980s, resulting in only scattered ancient blocks remained with nonmatched buildings encircled. In the meantime,