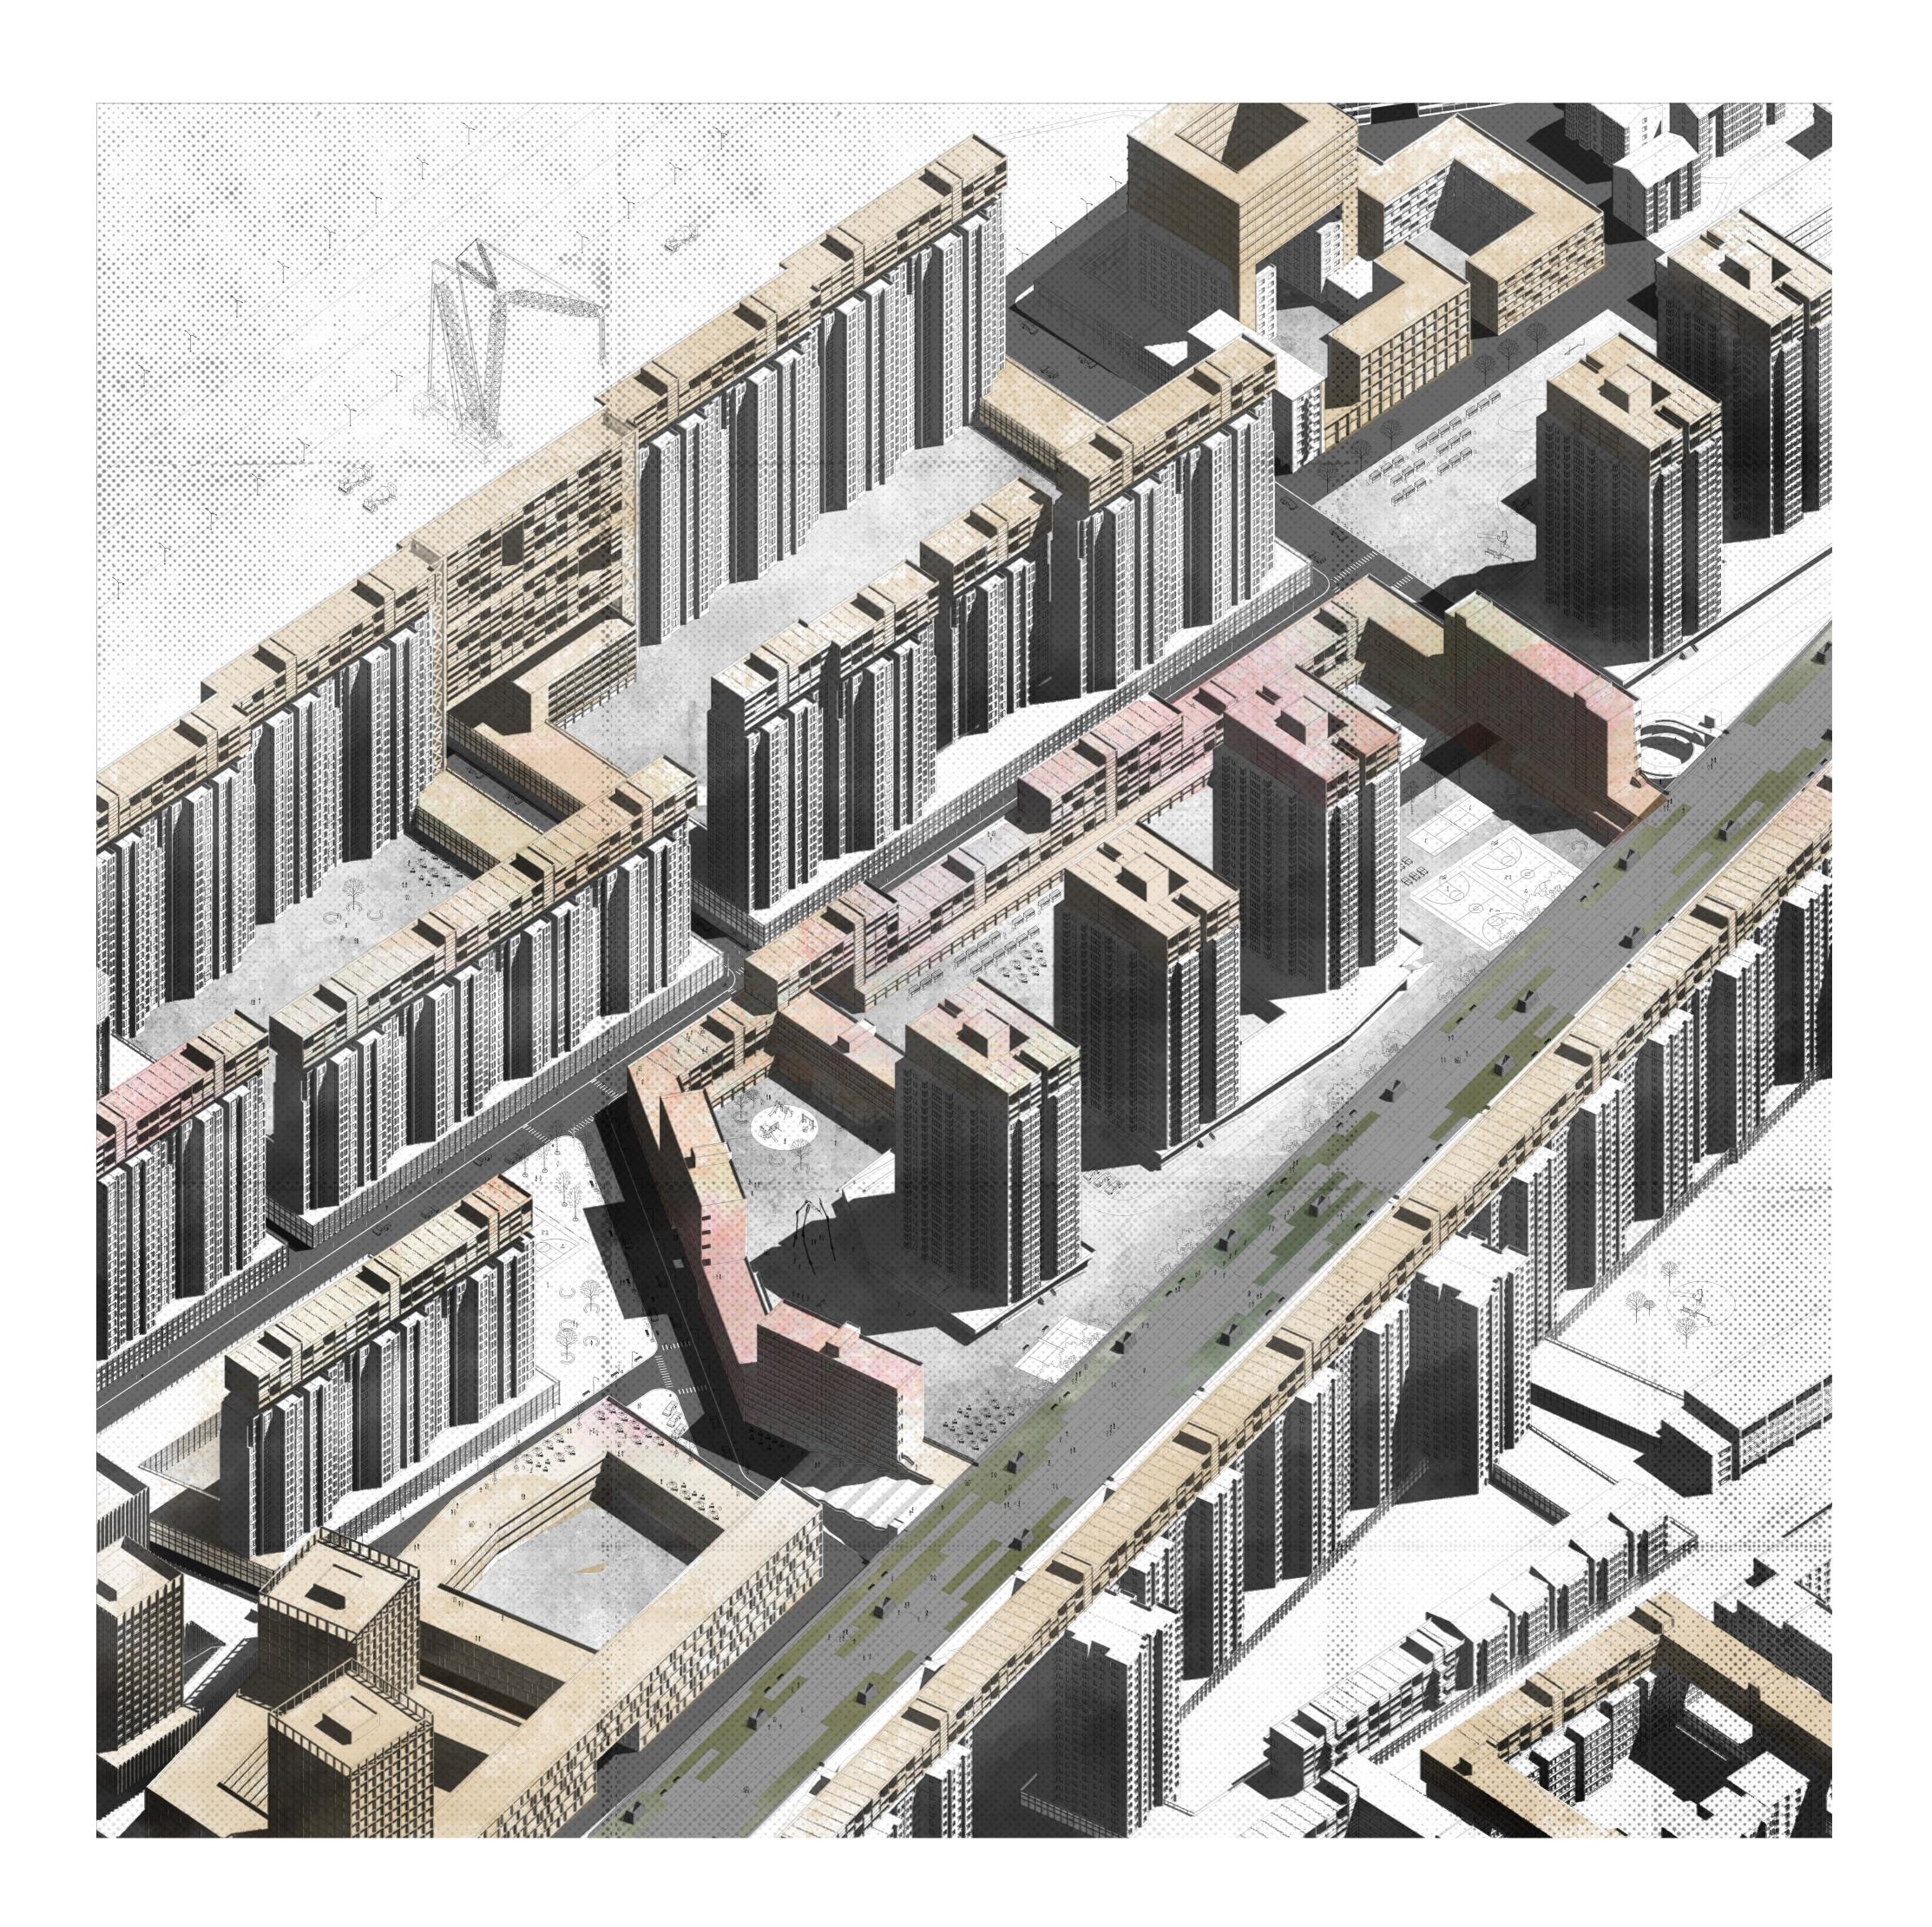

### RING CITY - A REALISTIC UTOPIAN BEIJING

MESOSCOPIC URBAN PROBLEM — ISOLATED URBAN TEXTURE

Fence City

Traditional Enclosed Thought

Soviet Microdistrict

Isolated Green Space

Isolated by express road

Isolated by flyover

Isolated by express road and river

Isolated by railway and river

#### RING CITY - A REALISTIC UTOPIAN BEIJING MESOSCOPIC URBAN PROBLEM — URBAN ELEMENT DEFICIENCY

 $\mathcal{A}$ 

-

Office-

Office

Deficiency of Mix-used Building

MACROSCOPICAL

PROBL