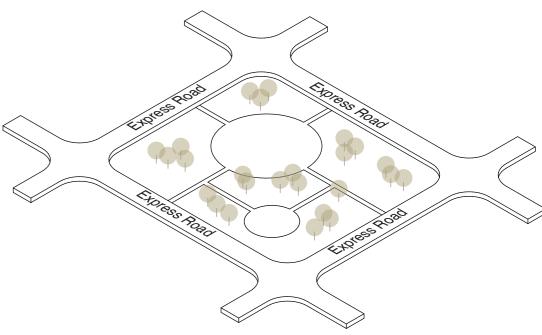

### RING CITY - A REALISTIC UTOPIAN BEIJING

MESOSCOPIC URBAN PROBLEM — ISOLATED URBAN TEXTURE

Fence City

Traditional Enclosed Thought

Soviet Microdistrict

Isolated Green Space

Isolated by express road

Isolated by flyover

Isolated by express road and river

Isolated by railway and river