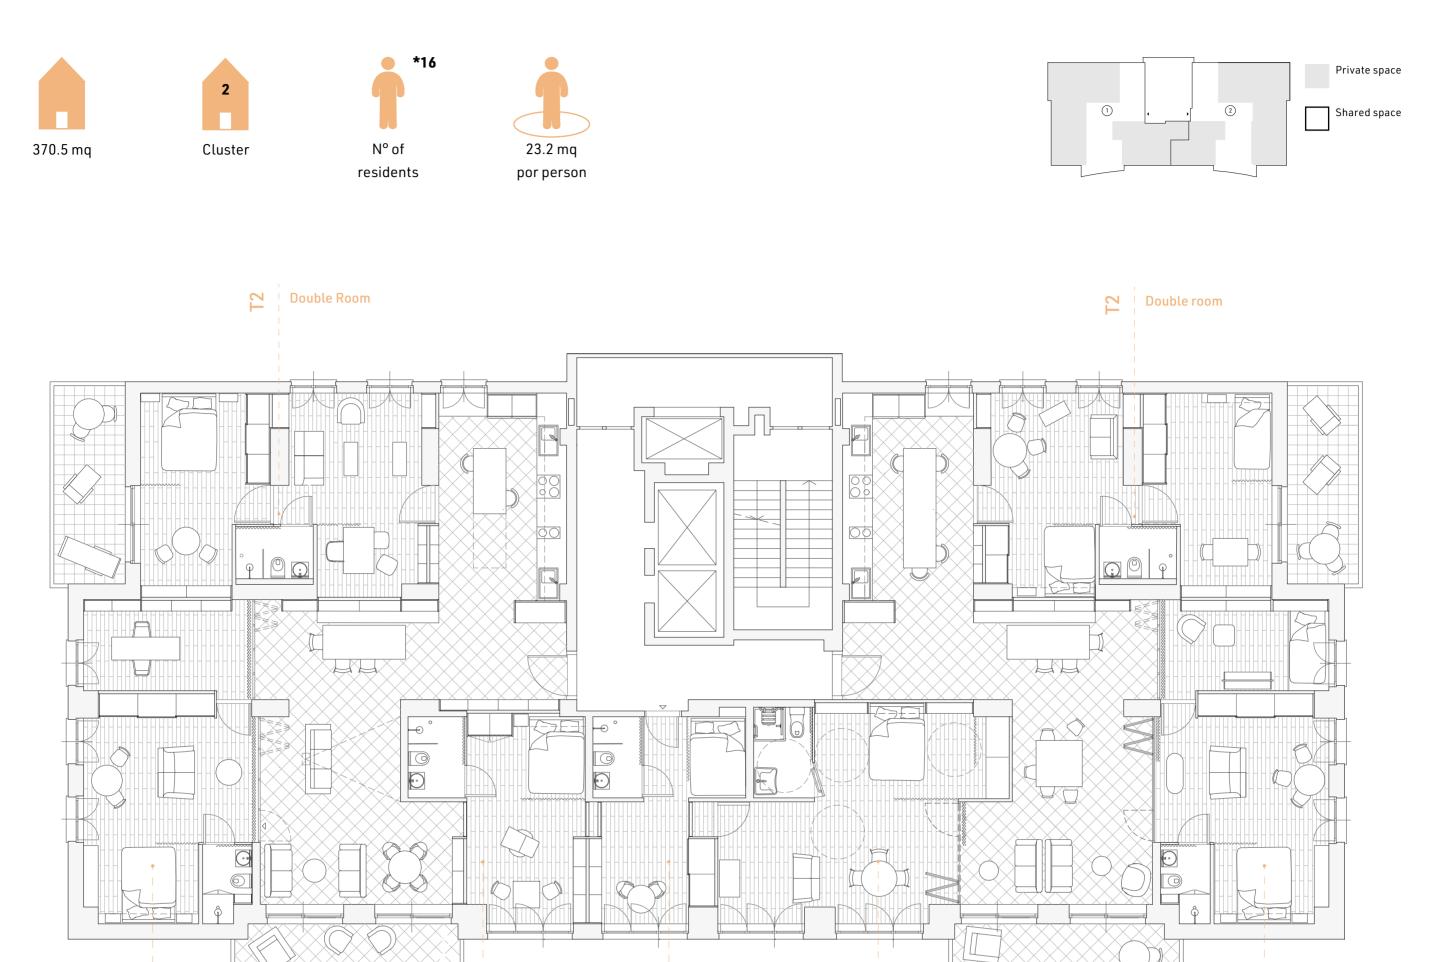

## CO-LIVING: A strategy for the future city housing

Project

| CLUSTER 1                                                        |                                                          | CLUSTER 2                                                        |                                                          |
|------------------------------------------------------------------|----------------------------------------------------------|------------------------------------------------------------------|----------------------------------------------------------|
| Tot: 187.1 mq<br>Private: 120.2 mq<br>Shared: 66.9 mq            |                                                          | Tot: 183.4 mq<br>Private: 117.7 mq<br>Shared: 65.7 mq            |                                                          |
| N° of units: 4<br>Person per cluster: 6/7<br>Mq per person: 23.4 |                                                          | N° of units: 3<br>Person per cluster: 7/8<br>Mq per person: 22.9 |                                                          |
| UNIT T2<br>DOUBLE ROOM<br>APARTMENT                              | UNIT T1 PLUS<br>SINGLE ROOM APARTMENT<br>WITH EXTRA ROOM | UNIT T2<br>DOUBLE ROOM                                           | UNIT T1 PLUS<br>SINGLE ROOM APARTMENT<br>WITH EXTRA ROOM |
| 42.4 mq                                                          | 38.8 mq                                                  | 42.4 mq                                                          | 38.8 mq                                                  |
| <b>ŤŤ</b>                                                        | Ť Ť                                                      | ŤŤŤ                                                              | ŤŤŤ                                                      |
| UNIT T1<br>SINGLE ROOM<br>APARTMENT                              | UNIT T1 GUEST<br>SINGLE ROOM<br>APARTMENT                | UNIT T1*<br>SINGLE ROOM APARTMENT FOR<br>DISABLE                 |                                                          |
| 20.2 mq                                                          | 18.8 mq                                                  | 36.5 mq                                                          |                                                          |
| <b>İ</b>                                                         | Ť Ť                                                      | Ť Ť                                                              |                                                          |