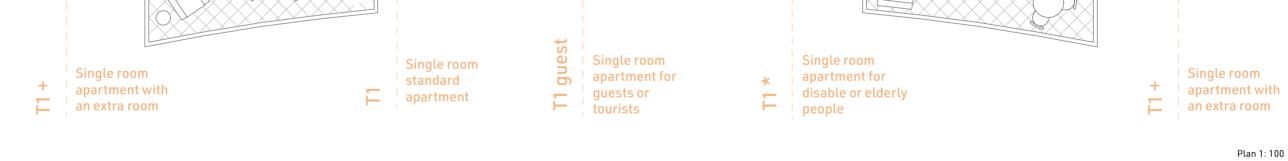

## CO-LIVING: A strategy for the future city housing

Project

| CLUSTER 1                                                        |                                                          | CLUSTER 2                                                        |                                                          |
|------------------------------------------------------------------|----------------------------------------------------------|------------------------------------------------------------------|----------------------------------------------------------|
| Tot: 187.1 mq<br>Private: 120.2 mq<br>Shared: 66.9 mq            |                                                          | Tot: 183.4 mq<br>Private: 117.7 mq<br>Shared: 65.7 mq            |                                                          |
| N° of units: 4<br>Person per cluster: 6/7<br>Mq per person: 23.4 |                                                          | N° of units: 3<br>Person per cluster: 7/8<br>Mq per person: 22.9 |                                                          |
| UNIT T2<br>DOUBLE ROOM<br>APARTMENT                              | UNIT T1 PLUS<br>SINGLE ROOM APARTMENT<br>WITH EXTRA ROOM | UNIT T2<br>DOUBLE ROOM                                           | UNIT T1 PLUS<br>SINGLE ROOM APARTMENT<br>WITH EXTRA ROOM |
| 42.4 mq                                                          | 38.8 mq                                                  | 42.4 mq                                                          | 38.8 mq                                                  |
| <b>ŤŤ</b>                                                        | Ť Ť                                                      | ŤŤŤ                                                              | ŤŤŤ                                                      |
| UNIT T1<br>SINGLE ROOM<br>APARTMENT                              | UNIT T1 GUEST<br>SINGLE ROOM<br>APARTMENT                | UNIT T1*<br>SINGLE ROOM APARTMENT FOR<br>DISABLE                 |                                                          |
| 20.2 mq                                                          | 18.8 mq                                                  | 36.5 mq                                                          |                                                          |
| <b>İ</b>                                                         | Ť Ť                                                      | Ť Ť                                                              |                                                          |