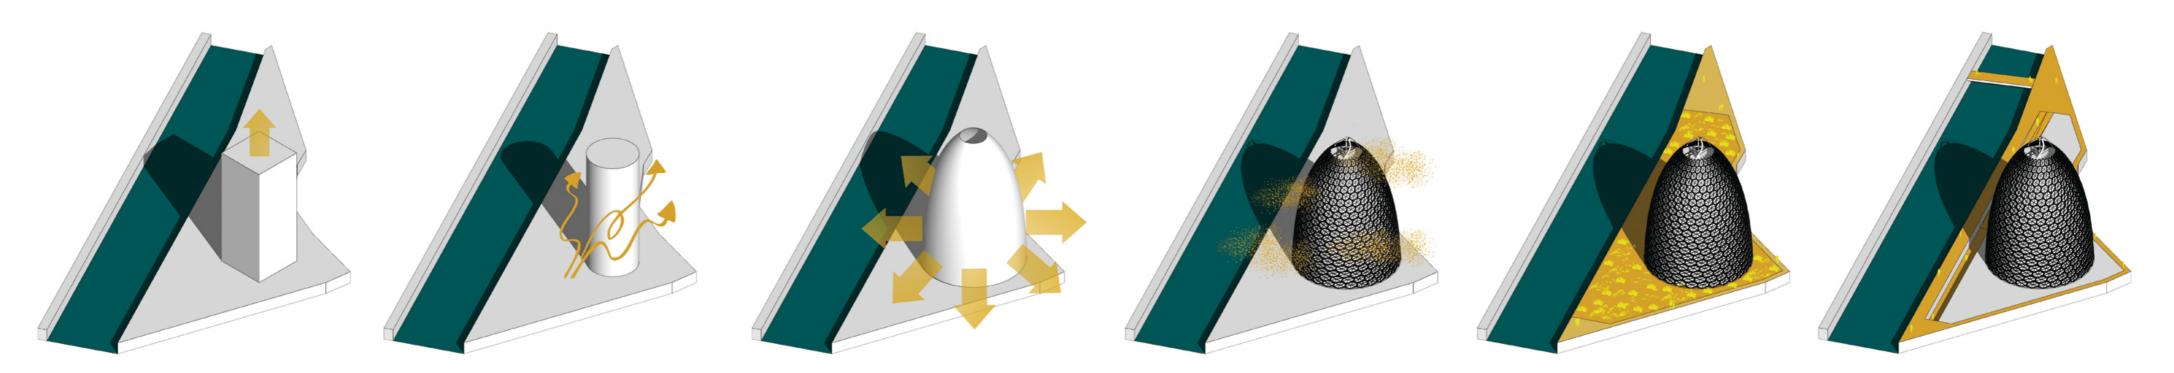

## DESIGN PROCESS

ANT?

|  | <image/> | PUBLIC SPACES<br>EASIER<br>TRANSPORTATION<br>AVAILABLE FOR<br>PUBLIC EVENTS<br>AND ISTITUTIONAL<br>MEETINGS<br>STILL IN RELATION<br>WITH PUBLIC<br>AREAS BUT ALSO<br>RELATED TO | •<br>•<br>•<br>•<br>• | STORAGE<br>EXHIBITION<br>AREA<br>PUBLIC AREA<br>EXHIBITION<br>AREAS<br>OFFICES<br>OBSERVATORY<br>AREAS<br>BEELIFE<br>OFFICES<br>AUDITORIUM<br>GREEN AREAS | PUBLIC AREAS BUT<br>REACHED BY<br>AUDITORIUM<br>NEEDED OF QUIET<br>AND SILENCE<br>LINK TO<br>LABORATORIES<br>SPACES,SEPARETE<br>D BY PUBLIC AREAS<br>LINKED PRIMARY<br>TO GREEN AREAS<br>AND REACHED BY | •<br>•<br>•<br>• | BEELIFE<br>OFFICES<br>LABORATORIES<br>BEELIFE<br>OFFICES<br>EU OFFICES<br>GREEN AREAS<br>EU OFFICES<br>LABORATORIES<br>GREEN AREAS | ICONIC BUILDING<br>- SAVE SOIL<br>huge intervention that otherwise                                                                                                                                                                                            |
|--|----------|---------------------------------------------------------------------------------------------------------------------------------------------------------------------------------|-----------------------|-----------------------------------------------------------------------------------------------------------------------------------------------------------|---------------------------------------------------------------------------------------------------------------------------------------------------------------------------------------------------------|------------------|------------------------------------------------------------------------------------------------------------------------------------|---------------------------------------------------------------------------------------------------------------------------------------------------------------------------------------------------------------------------------------------------------------|
|  |          | BEELIFE ACTIVITIES<br>DIRECT ENTRANCE<br>TO GREEN AREAS<br>BUT ALSO<br>REACHED FROM<br>PUBLIC AREAS                                                                             | • • •                 | BEEKEEPERS<br>SERVICES<br>CLASSROOMS<br>OBSERVATORY<br>AREAS<br>GREEN AREAS                                                                               | ALL THE BUILDING<br>HEART OF THE<br>BUILDING,REACHED<br>DIRECTLY AND<br>INDIRECTLY BY ALL<br>THE BUILDING                                                                                               | • • •            | CLASSROOMS<br>OBSERVATORY<br>AREAS<br>BEEKEEPER'S<br>SERVICES<br>LABORATORIES                                                      | <ul> <li>requires too spaces</li> <li>DISCERNABLE BUILDING <ul> <li>a simple and discernable shape,</li> <li>easier comprehension</li> </ul> </li> <li>IDENTIFICATION VALUE <ul> <li>manifesto of the movement ,</li> <li>sector,topic</li> </ul> </li> </ul> |