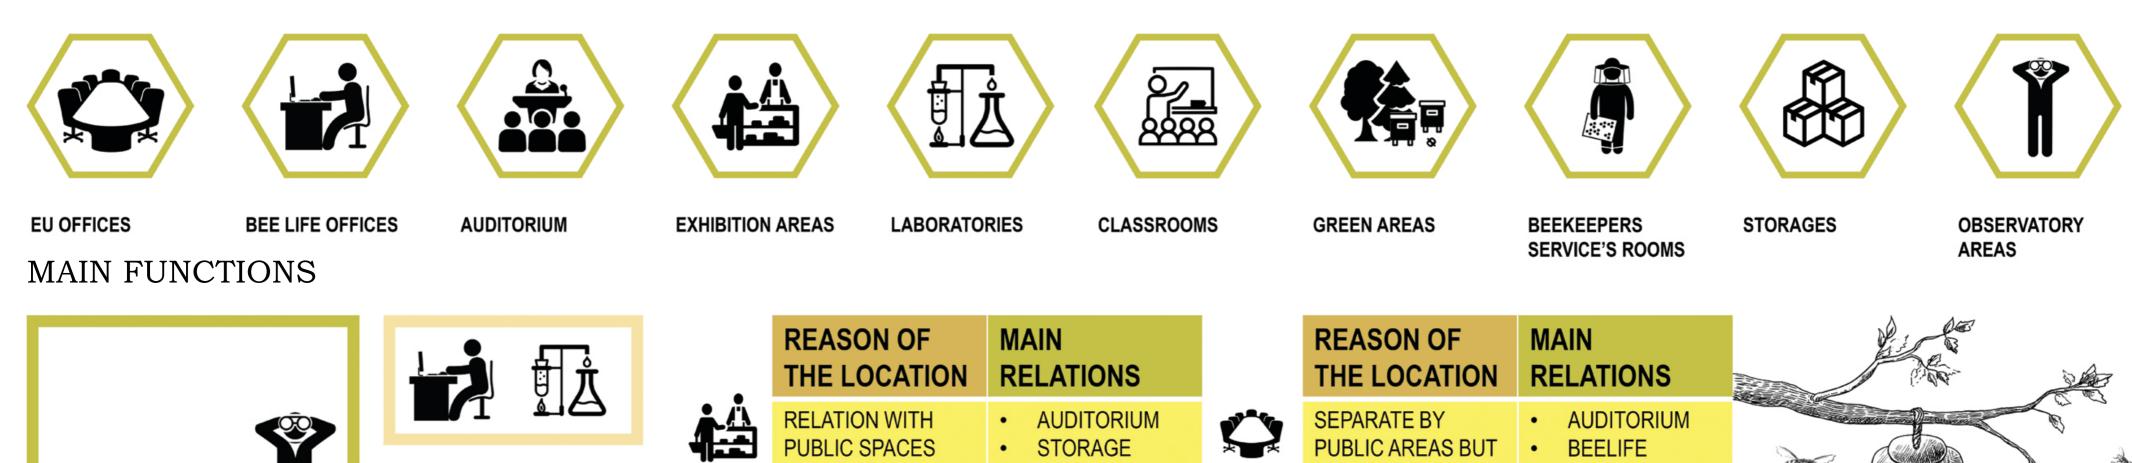

## DESIGN PROCESS

ANT?

|  | <image/> | PUBLIC SPACES<br>EASIER<br>TRANSPORTATION<br>AVAILABLE FOR<br>PUBLIC EVENTS<br>AND ISTITUTIONAL<br>MEETINGS<br>STILL IN RELATION<br>WITH PUBLIC<br>AREAS BUT ALSO<br>RELATED TO | •<br>•<br>•<br>•<br>• | STORAGE<br>EXHIBITION<br>AREA<br>PUBLIC AREA<br>EXHIBITION<br>AREAS<br>OFFICES<br>OBSERVATORY<br>AREAS<br>BEELIFE<br>OFFICES<br>AUDITORIUM<br>GREEN AREAS | PUBLIC AREAS BUT<br>REACHED BY<br>AUDITORIUM<br>NEEDED OF QUIET<br>AND SILENCE<br>LINK TO<br>LABORATORIES<br>SPACES,SEPARETE<br>D BY PUBLIC AREAS<br>LINKED PRIMARY<br>TO GREEN AREAS<br>AND REACHED BY | •<br>•<br>•<br>• | BEELIFE<br>OFFICES<br>LABORATORIES<br>BEELIFE<br>OFFICES<br>EU OFFICES<br>GREEN AREAS<br>EU OFFICES<br>LABORATORIES<br>GREEN AREAS | ICONIC BUILDING<br>- SAVE SOIL<br>huge intervention that otherwise                                                                                                                                                                                            |
|--|----------|---------------------------------------------------------------------------------------------------------------------------------------------------------------------------------|-----------------------|-----------------------------------------------------------------------------------------------------------------------------------------------------------|---------------------------------------------------------------------------------------------------------------------------------------------------------------------------------------------------------|------------------|------------------------------------------------------------------------------------------------------------------------------------|---------------------------------------------------------------------------------------------------------------------------------------------------------------------------------------------------------------------------------------------------------------|
|  |          | BEELIFE ACTIVITIES<br>DIRECT ENTRANCE<br>TO GREEN AREAS<br>BUT ALSO<br>REACHED FROM<br>PUBLIC AREAS                                                                             | • • •                 | BEEKEEPERS<br>SERVICES<br>CLASSROOMS<br>OBSERVATORY<br>AREAS<br>GREEN AREAS                                                                               | ALL THE BUILDING<br>HEART OF THE<br>BUILDING,REACHED<br>DIRECTLY AND<br>INDIRECTLY BY ALL<br>THE BUILDING                                                                                               | • • •            | CLASSROOMS<br>OBSERVATORY<br>AREAS<br>BEEKEEPER'S<br>SERVICES<br>LABORATORIES                                                      | <ul> <li>requires too spaces</li> <li>DISCERNABLE BUILDING <ul> <li>a simple and discernable shape,</li> <li>easier comprehension</li> </ul> </li> <li>IDENTIFICATION VALUE <ul> <li>manifesto of the movement ,</li> <li>sector,topic</li> </ul> </li> </ul> |