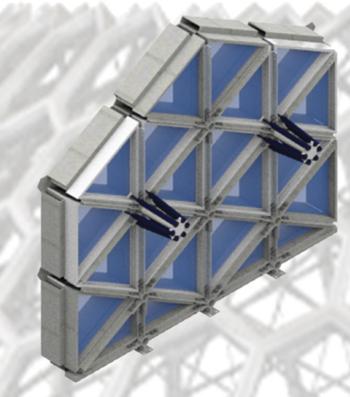

Openness Proportion : Closed Front Elevation

Openness Proportion: 1/3 Front Elevation

Openness Proportion: 2/3 Front Elevation

Openness Proportion : Complete Front Elevation

Behind Elevation Openness Proportion : Closed