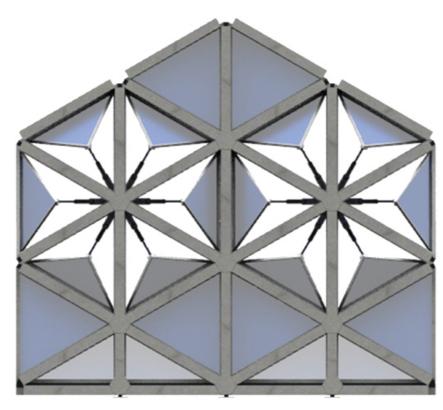

Openness Proportion: 1/3 Behind Elevation

Behind Elevation Openness Proportion: 2/3

Openness Proportion : Complete Behind Elevation