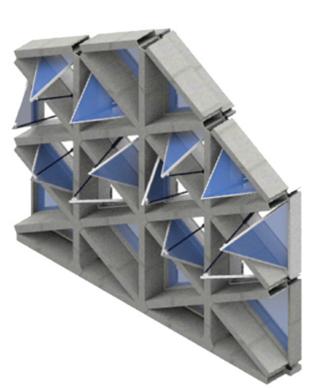

Openness Proportion : Closed Front Elevation

Openness Proportion: 1/3 Front Elevation

Openness Proportion: 2/3 Front Elevation

Openness Proportion : Complete Front Elevation

Behind Elevation Openness Proportion : Closed