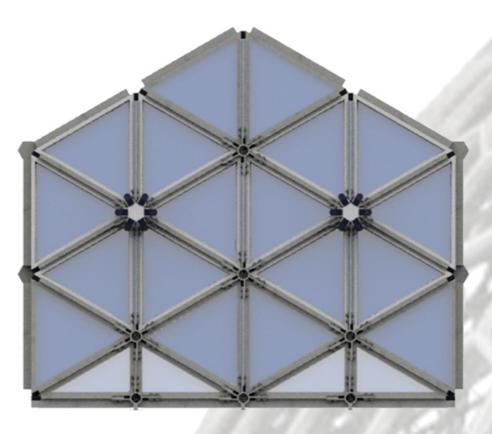

Openness Proportion: 1/3 Behind Elevation

Behind Elevation Openness Proportion: 2/3

Openness Proportion : Complete Behind Elevation