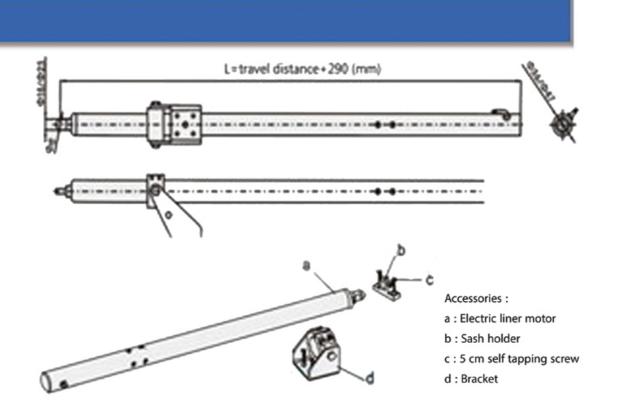

## **AUTOMATIC WINDOW OPENER CSD600**

| Model                   | CSD300                                                                                                       | CSD500               | CSD600               |
|-------------------------|--------------------------------------------------------------------------------------------------------------|----------------------|----------------------|
| IVIOUEI                 | C3B300                                                                                                       | CSBS00               | CSB000               |
| The push and pull force | 400N                                                                                                         | 600N                 | 800N                 |
| Max load bearing        | 40kg                                                                                                         | 60kg                 | 80kg                 |
| Travel distance         | 300mm                                                                                                        | 500mm                | 300/500mm            |
| Speed                   | 8mm/s                                                                                                        | 7mm/s                | 7mm/s                |
| Size                    | 455(L)X52(W)X40(H)mm                                                                                         | 667(L)X52(W)X40(H)mm | 574(L)X35(W)X20(H)mm |
| Operating power         | 24V DC                                                                                                       |                      |                      |
| Degree of protection    | 42 IP                                                                                                        |                      |                      |
| Operating ambient Temp. | -10° - +70°                                                                                                  |                      |                      |
| Material                | Housing is made of aluminum alloy, also stainless steel can be customized, chain is made of stainless steel. |                      |                      |

## PRODUCT FEATURES

- 1. Rebuilt overloading protection system,in case the sudden high electric current make the motor burning
- 2. Max travel distance 800mm(can be customized) is very suitable for all kinds of windows, especially the big skylight and smoke vent.
- 3. Stainless steel rod is high anti-corrosion, even in the high temperature and moisture environment, the window opener can last long service life.
- 4. Travel distance and color can be customized, we can meet different demands from kinds of customers.
- 5. More than thousands of pushing and pulling test, HTHP test, salt spray test, etc. ensure the thirty thousand smoothly push and pull to the opener.
- 6. Centralized controller for fire, Vent centralized controller, Central controller for wind&rain. Remote centralized controller for window open&close in the whole building can all be customized.Just oen press,the whole building windows can be controlled.