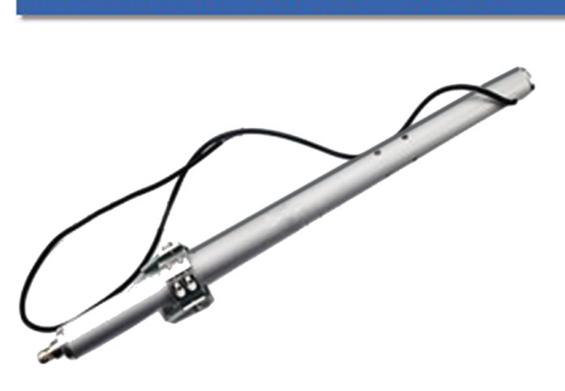

## **AUTOMATIC WINDOW OPENER CSD600**

| Model                   | CSD300                                                                                                       | CSD500               | CSD600               |
|-------------------------|--------------------------------------------------------------------------------------------------------------|----------------------|----------------------|
| IVIOUEI                 | C3B300                                                                                                       | CSBS00               | CSB000               |
| The push and pull force | 400N                                                                                                         | 600N                 | 800N                 |
| Max load bearing        | 40kg                                                                                                         | 60kg                 | 80kg                 |
| Travel distance         | 300mm                                                                                                        | 500mm                | 300/500mm            |
| Speed                   | 8mm/s                                                                                                        | 7mm/s                | 7mm/s                |
| Size                    | 455(L)X52(W)X40(H)mm                                                                                         | 667(L)X52(W)X40(H)mm | 574(L)X35(W)X20(H)mm |
| Operating power         | 24V DC                                                                                                       |                      |                      |
| Degree of protection    | 42 IP                                                                                                        |                      |                      |
| Operating ambient Temp. | -10° - +70°                                                                                                  |                      |                      |
| Material                | Housing is made of aluminum alloy, also stainless steel can be customized, chain is made of stainless steel. |                      |                      |

## PRODUCT FEATURES

- 1. Rebuilt overloading protection system,in case the sudden high electric current make the motor burning
- 2. Max travel distance 800mm(can be customized) is very suitable for all kinds of windows, especially the big skylight and smoke vent.
- 3. Stainless steel rod is high anti-corrosion, even in the high temperature and moisture environment, the window opener can last long service life.
- 4. Travel distance and color can be customized, we can meet different demands from kinds of customers.
- 5. More than thousands of pushing and pulling test, HTHP test, salt spray test, etc. ensure the thirty thousand smoothly push and pull to the opener.
- 6. Centralized controller for fire, Vent centralized controller, Central controller for wind&rain. Remote centralized controller for window open&close in the whole building can all be customized.Just oen press,the whole building windows can be controlled.

High anti-acid aluminium alloy housing

Long travel distance

Retractable screw window opener