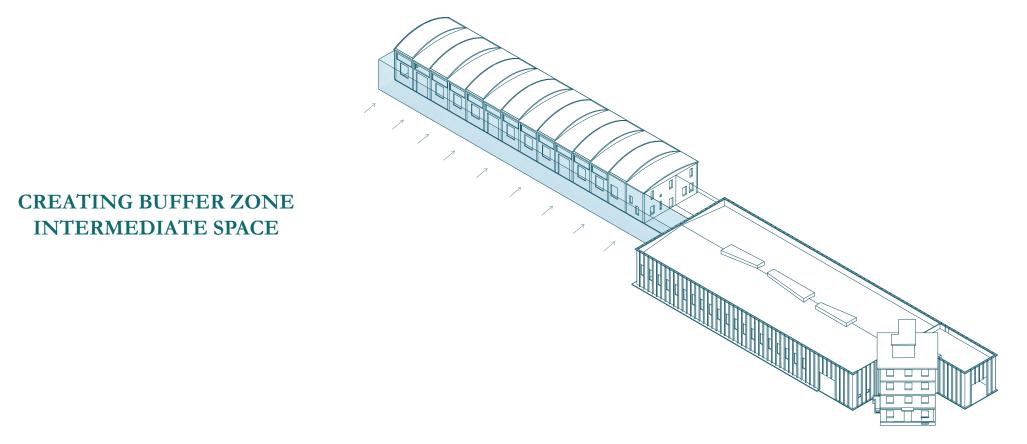

SUNPATH ANALYSIS WIND ANALYSIS SITE ANALYSIS **CONNECTIONS** 

SITE ANALYSIS WATER CONSTRAINS

SITE ANALYSIS **FUNCTIONS** 

SITE ANALYSIS GROUND AND FIGURE

SHADOW ANALYSIS

SHADOW ANALYSIS

RADIATION ANALYSIS

**INSERING GREENHOUSES** AND SKYLIGHT

SHAPING IN RESPONSE TO HIGHEST RADIATION

BREAKING THE BUFFER INTO TWO ZONES AND CREATING ENTRANCE

INSERTING SOLID VOLUMES INSIDE THE BUFFER ZONE

SHAPING VOLUME

**CROSS VENTILATION** 

SOLAR VENT

North Elevation SCALE: 1/150