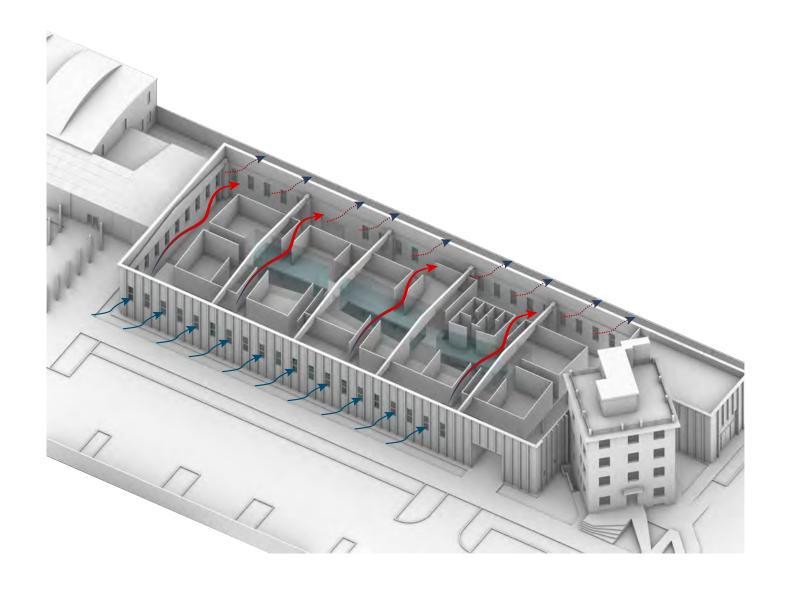

SHAPING IN RESPONSE TO HIGHEST RADIATION

BREAKING THE BUFFER INTO TWO ZONES AND CREATING ENTRANCE

INSERTING SOLID VOLUMES INSIDE THE BUFFER ZONE

SHAPING VOLUME

**CROSS VENTILATION** 

SOLAR VENT

North Elevation SCALE: 1/150