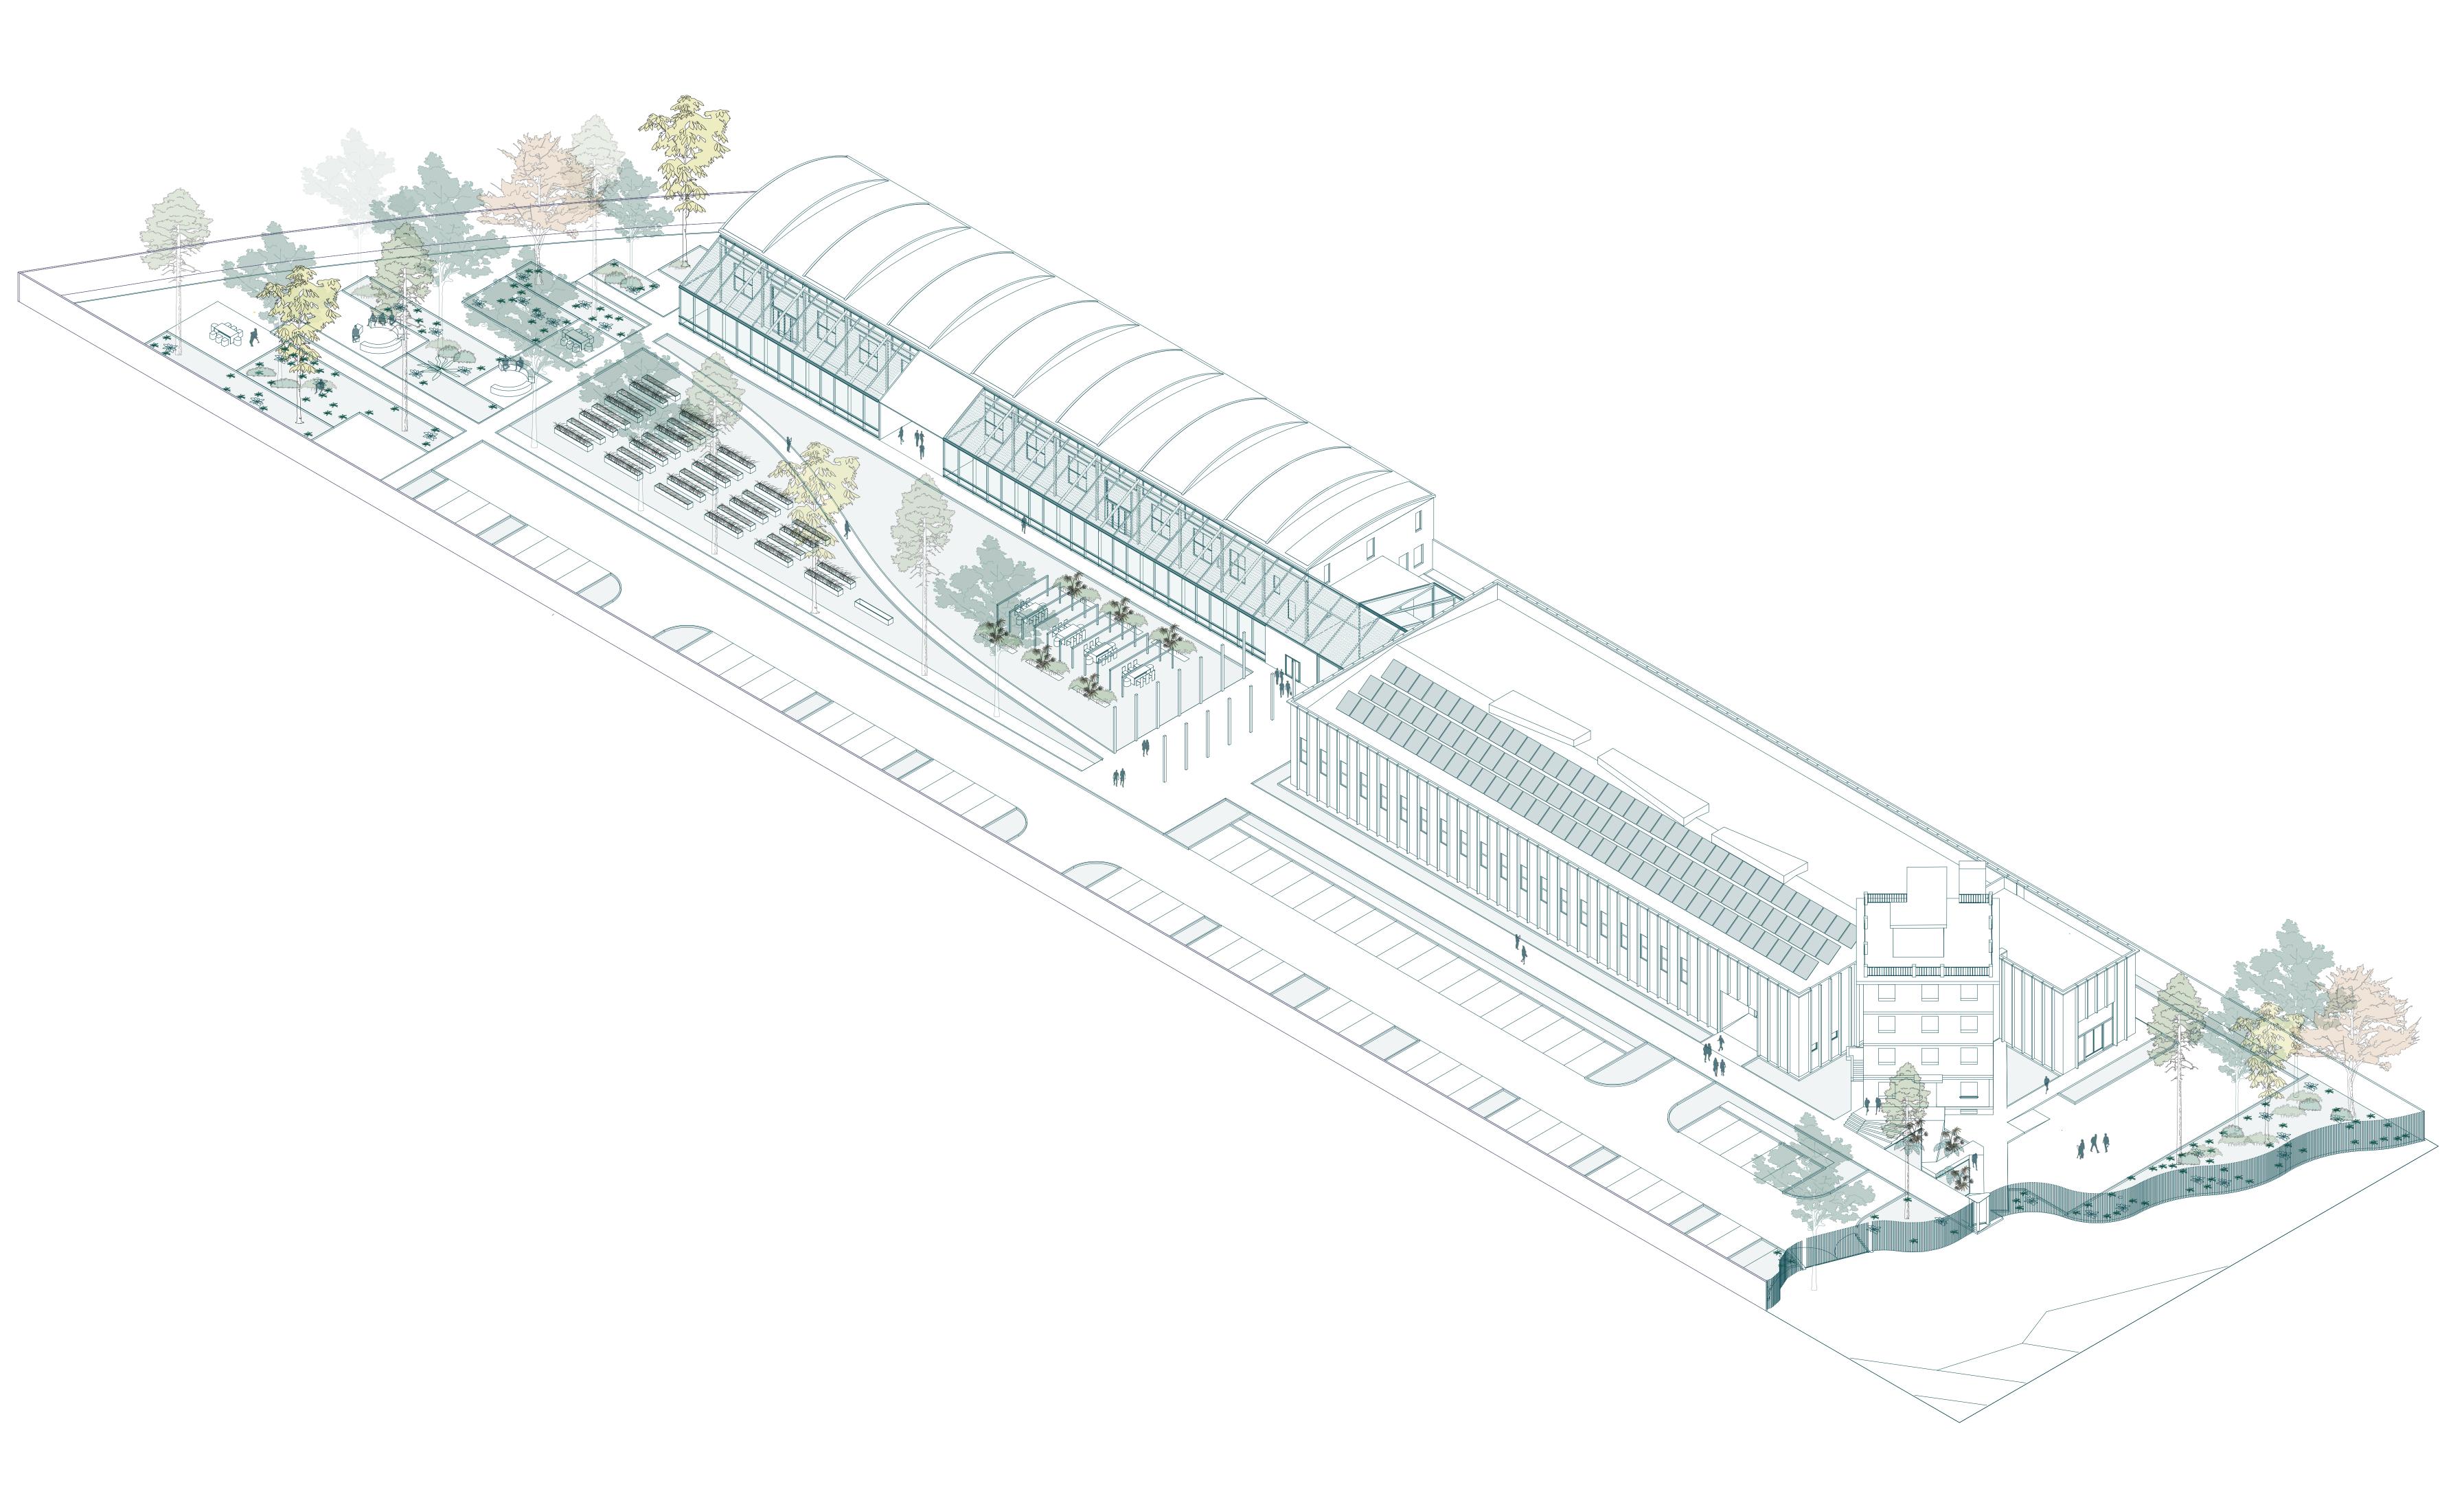

SUNPATH ANALYSIS WIND ANALYSIS SITE ANALYSIS **CONNECTIONS** 



SITE ANALYSIS WATER CONSTRAINS



SITE ANALYSIS **FUNCTIONS** 



SITE ANALYSIS GROUND AND FIGURE





SHADOW ANALYSIS

SHADOW ANALYSIS



RADIATION ANALYSIS





**INSERING GREENHOUSES** AND SKYLIGHT





SHAPING IN RESPONSE TO HIGHEST RADIATION



BREAKING THE BUFFER INTO TWO ZONES AND CREATING ENTRANCE



INSERTING SOLID VOLUMES INSIDE THE BUFFER ZONE



SHAPING VOLUME





**CROSS VENTILATION** 



SOLAR VENT

North Elevation SCALE: 1/150



South Elevation SCALE: 1/150





## SECTION A-A SCALE: 1/100

















SECTION B-B SCALE: 1/50



West Elevation SCALE: 1/150



East Elevation SCALE: 1/150







## EXPLODED AXONOMETRIC