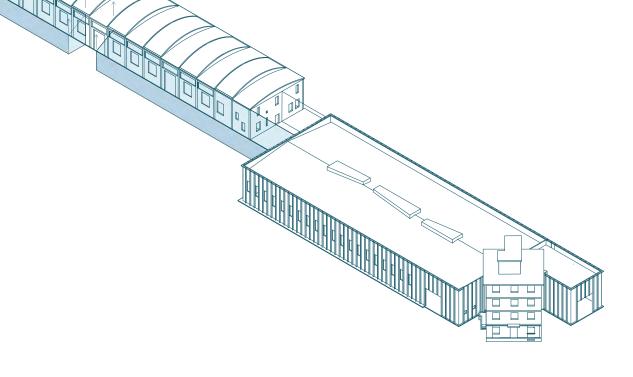

SUNPATH ANALYSIS WIND ANALYSIS SITE ANALYSIS **CONNECTIONS** 



SITE ANALYSIS WATER CONSTRAINS



SITE ANALYSIS **FUNCTIONS** 



SITE ANALYSIS GROUND AND FIGURE





SHADOW ANALYSIS

SHADOW ANALYSIS



RADIATION ANALYSIS





**INSERING GREENHOUSES** AND SKYLIGHT





SHAPING IN RESPONSE TO HIGHEST RADIATION



BREAKING THE BUFFER INTO TWO ZONES AND CREATING ENTRANCE



INSERTING SOLID VOLUMES INSIDE THE BUFFER ZONE



SHAPING VOLUME





**CROSS VENTILATION** 



SOLAR VENT

North Elevation SCALE: 1/150



South Elevation SCALE: 1/150





## SECTION A-A SCALE: 1/100

















SECTION B-B SCALE: 1/50



West Elevation SCALE: 1/150



East Elevation SCALE: 1/150







## EXPLODED AXONOMETRIC