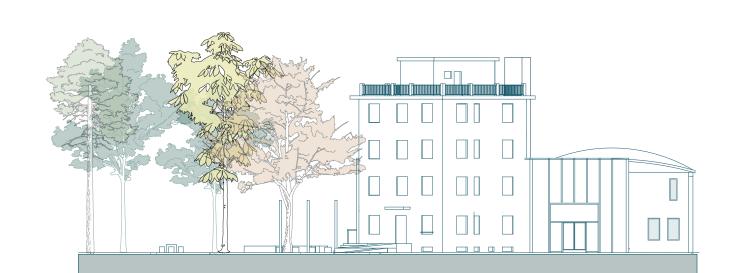

SHAPING IN RESPONSE TO HIGHEST RADIATION

BREAKING THE BUFFER INTO TWO ZONES AND CREATING ENTRANCE

INSERTING SOLID VOLUMES INSIDE THE BUFFER ZONE

SHAPING VOLUME

**CROSS VENTILATION** 

SOLAR VENT

North Elevation SCALE: 1/150