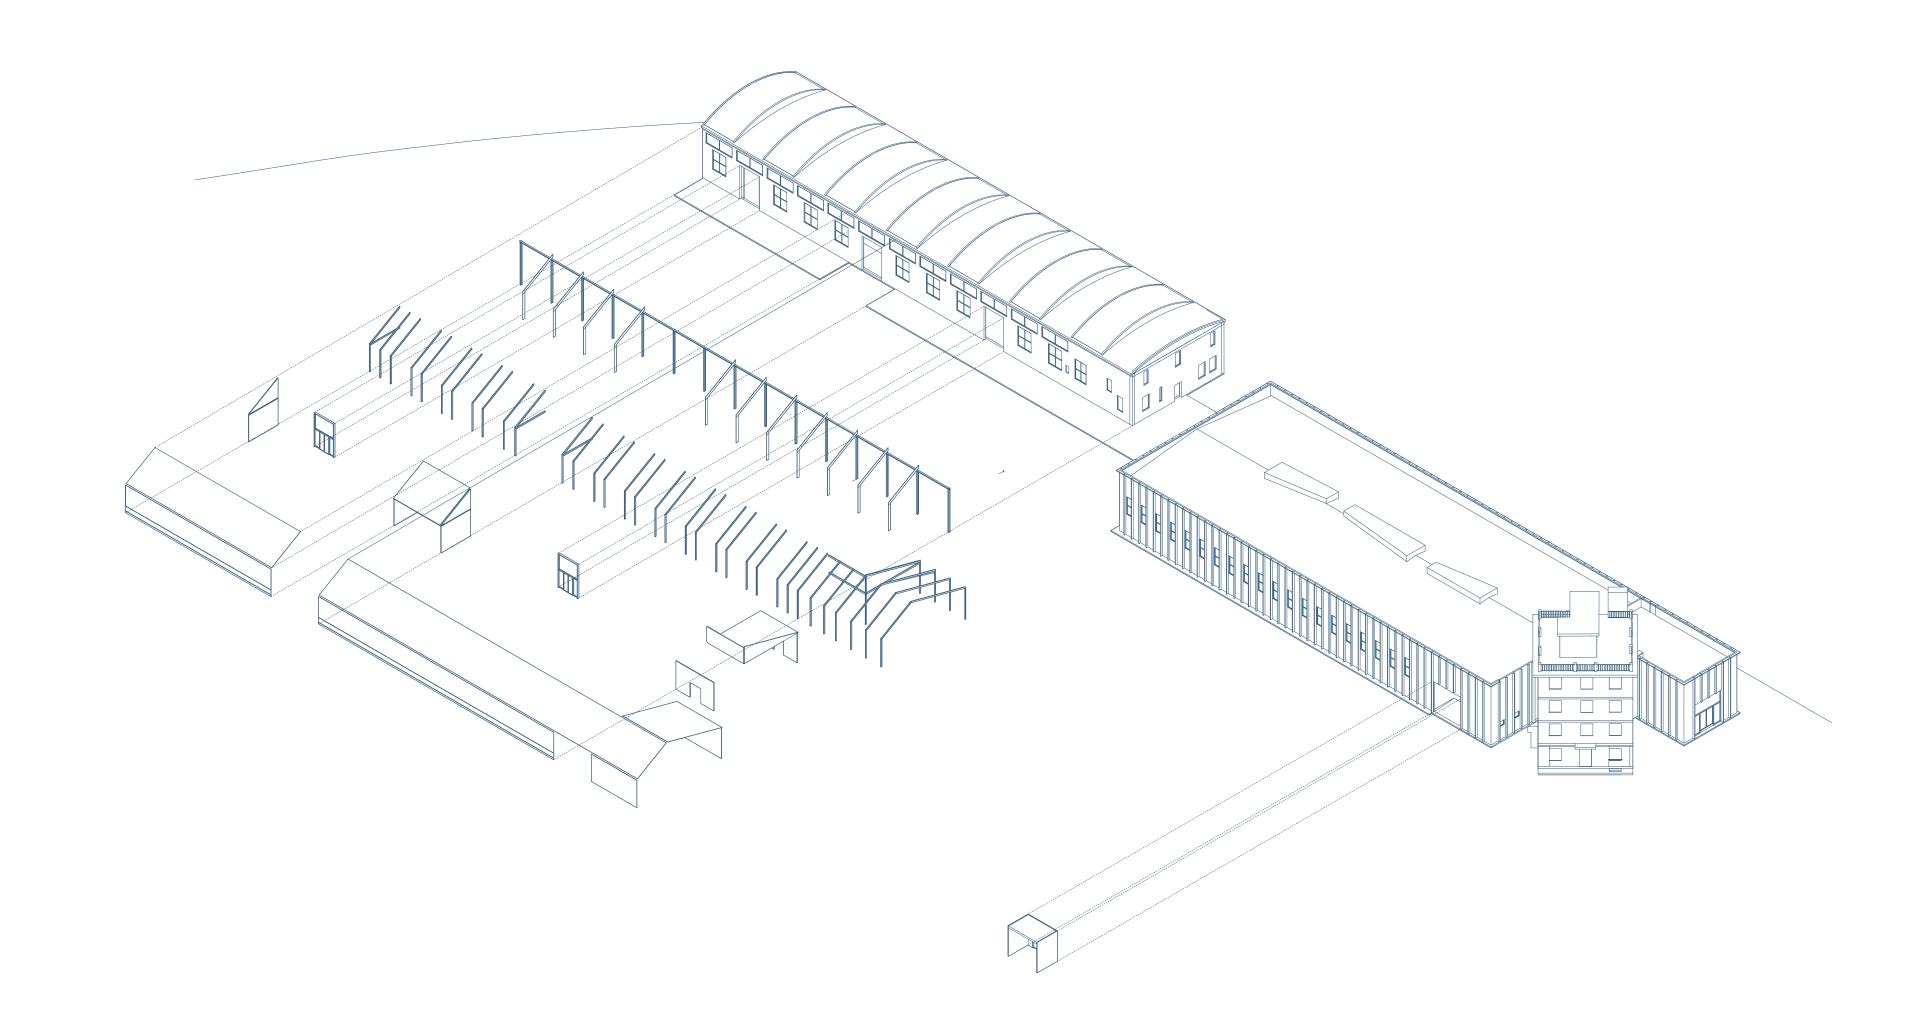

SUNPATH ANALYSIS WIND ANALYSIS SITE ANALYSIS **CONNECTIONS** 



SITE ANALYSIS WATER CONSTRAINS



SITE ANALYSIS **FUNCTIONS** 



SITE ANALYSIS GROUND AND FIGURE





SHADOW ANALYSIS

SHADOW ANALYSIS



RADIATION ANALYSIS





**INSERING GREENHOUSES** AND SKYLIGHT





SHAPING IN RESPONSE TO HIGHEST RADIATION



BREAKING THE BUFFER INTO TWO ZONES AND CREATING ENTRANCE



INSERTING SOLID VOLUMES INSIDE THE BUFFER ZONE



SHAPING VOLUME





**CROSS VENTILATION** 



SOLAR VENT

North Elevation SCALE: 1/150



South Elevation SCALE: 1/150





## SECTION A-A SCALE: 1/100

















SECTION B-B SCALE: 1/50



West Elevation SCALE: 1/150



East Elevation SCALE: 1/150







## EXPLODED AXONOMETRIC