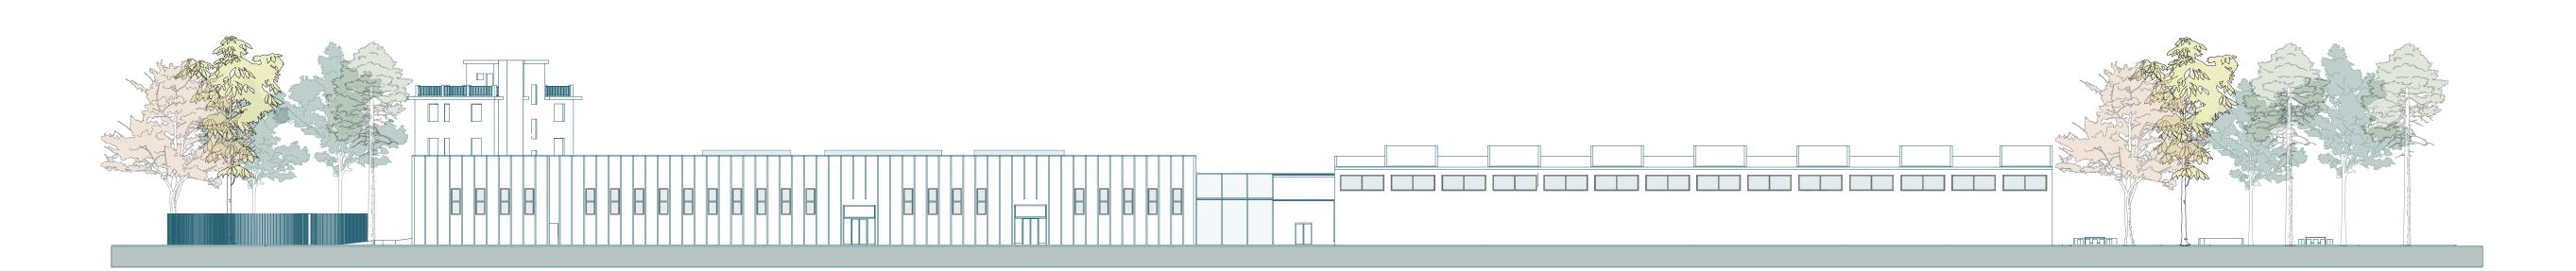

SUNPATH ANALYSIS WIND ANALYSIS SITE ANALYSIS **CONNECTIONS** 



SITE ANALYSIS WATER CONSTRAINS



SITE ANALYSIS **FUNCTIONS** 



SITE ANALYSIS GROUND AND FIGURE





SHADOW ANALYSIS

SHADOW ANALYSIS



RADIATION ANALYSIS





**INSERING GREENHOUSES** AND SKYLIGHT





SHAPING IN RESPONSE TO HIGHEST RADIATION



BREAKING THE BUFFER INTO TWO ZONES AND CREATING ENTRANCE



INSERTING SOLID VOLUMES INSIDE THE BUFFER ZONE



SHAPING VOLUME





**CROSS VENTILATION** 



SOLAR VENT

North Elevation SCALE: 1/150



South Elevation SCALE: 1/150





## SECTION A-A SCALE: 1/100

















SECTION B-B SCALE: 1/50



West Elevation SCALE: 1/150



East Elevation SCALE: 1/150







## EXPLODED AXONOMETRIC