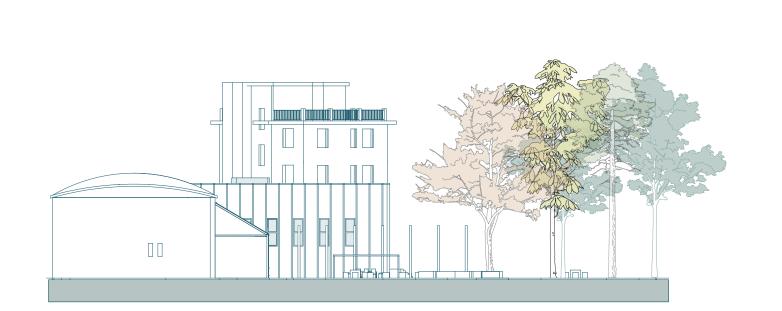

SUNPATH ANALYSIS WIND ANALYSIS SITE ANALYSIS **CONNECTIONS** 



SITE ANALYSIS WATER CONSTRAINS



SITE ANALYSIS **FUNCTIONS** 



SITE ANALYSIS GROUND AND FIGURE





SHADOW ANALYSIS

SHADOW ANALYSIS



RADIATION ANALYSIS





**INSERING GREENHOUSES** AND SKYLIGHT





SHAPING IN RESPONSE TO HIGHEST RADIATION



BREAKING THE BUFFER INTO TWO ZONES AND CREATING ENTRANCE



INSERTING SOLID VOLUMES INSIDE THE BUFFER ZONE



SHAPING VOLUME





**CROSS VENTILATION** 



SOLAR VENT

North Elevation SCALE: 1/150



South Elevation SCALE: 1/150





## SECTION A-A SCALE: 1/100

















SECTION B-B SCALE: 1/50



West Elevation SCALE: 1/150



East Elevation SCALE: 1/150







## EXPLODED AXONOMETRIC