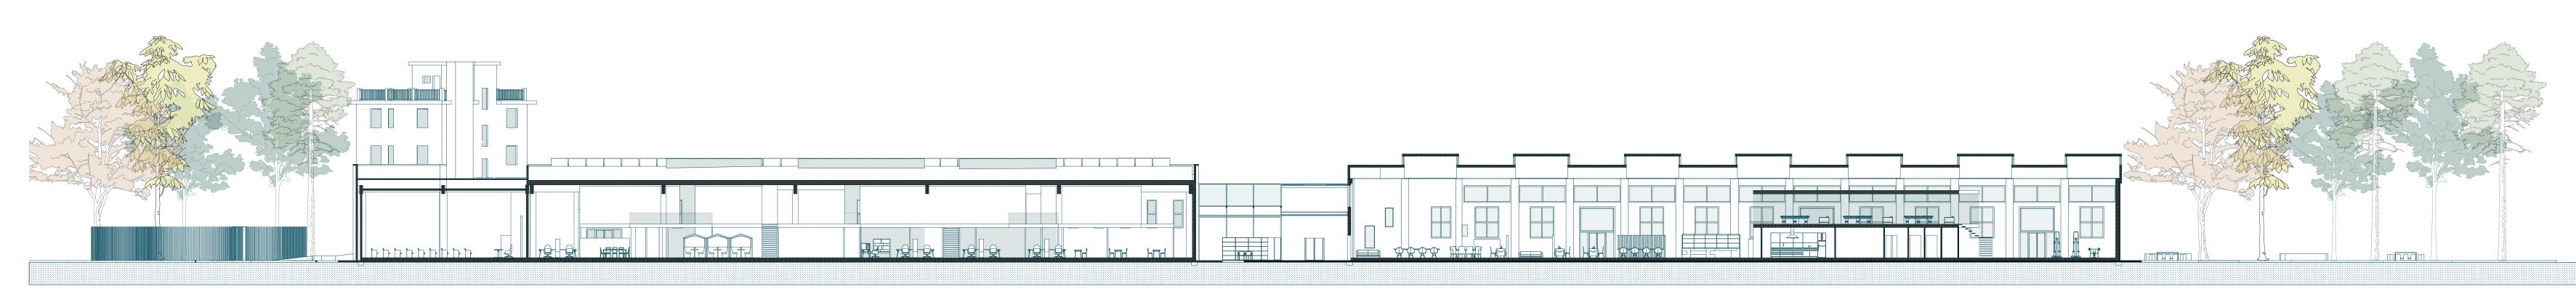

## SECTION A-A SCALE: 1/100

SECTION B-B SCALE: 1/50

West Elevation SCALE: 1/150

East Elevation SCALE: 1/150