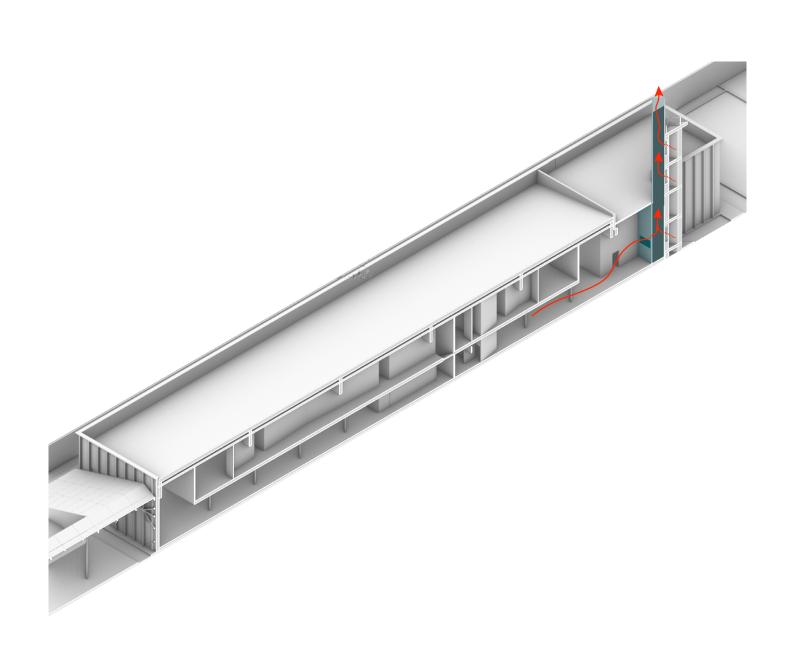

SHAPING IN RESPONSE TO HIGHEST RADIATION

BREAKING THE BUFFER INTO TWO ZONES AND CREATING ENTRANCE

INSERTING SOLID VOLUMES INSIDE THE BUFFER ZONE

SHAPING VOLUME

**CROSS VENTILATION** 

SOLAR VENT

North Elevation SCALE: 1/150