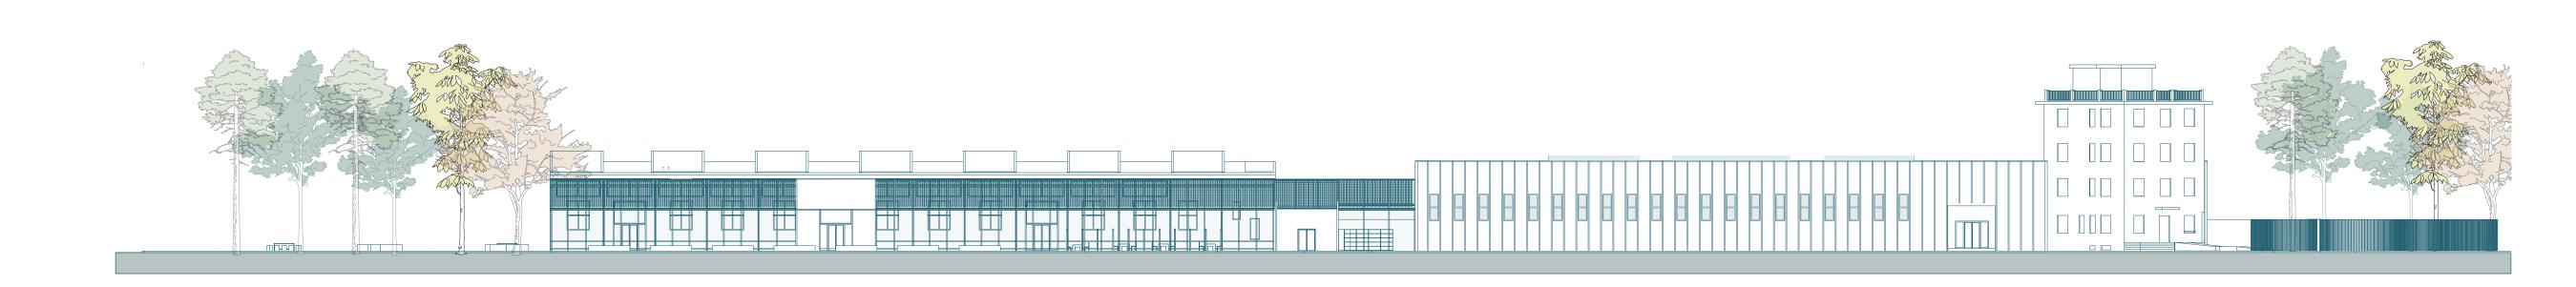

SUNPATH ANALYSIS WIND ANALYSIS SITE ANALYSIS **CONNECTIONS** 



SITE ANALYSIS WATER CONSTRAINS



SITE ANALYSIS **FUNCTIONS** 



SITE ANALYSIS GROUND AND FIGURE





SHADOW ANALYSIS

SHADOW ANALYSIS



RADIATION ANALYSIS





**INSERING GREENHOUSES** AND SKYLIGHT





SHAPING IN RESPONSE TO HIGHEST RADIATION



BREAKING THE BUFFER INTO TWO ZONES AND CREATING ENTRANCE



INSERTING SOLID VOLUMES INSIDE THE BUFFER ZONE



SHAPING VOLUME





**CROSS VENTILATION** 



SOLAR VENT

North Elevation SCALE: 1/150



South Elevation SCALE: 1/150





## SECTION A-A SCALE: 1/100

















SECTION B-B SCALE: 1/50



West Elevation SCALE: 1/150



East Elevation SCALE: 1/150







## EXPLODED AXONOMETRIC