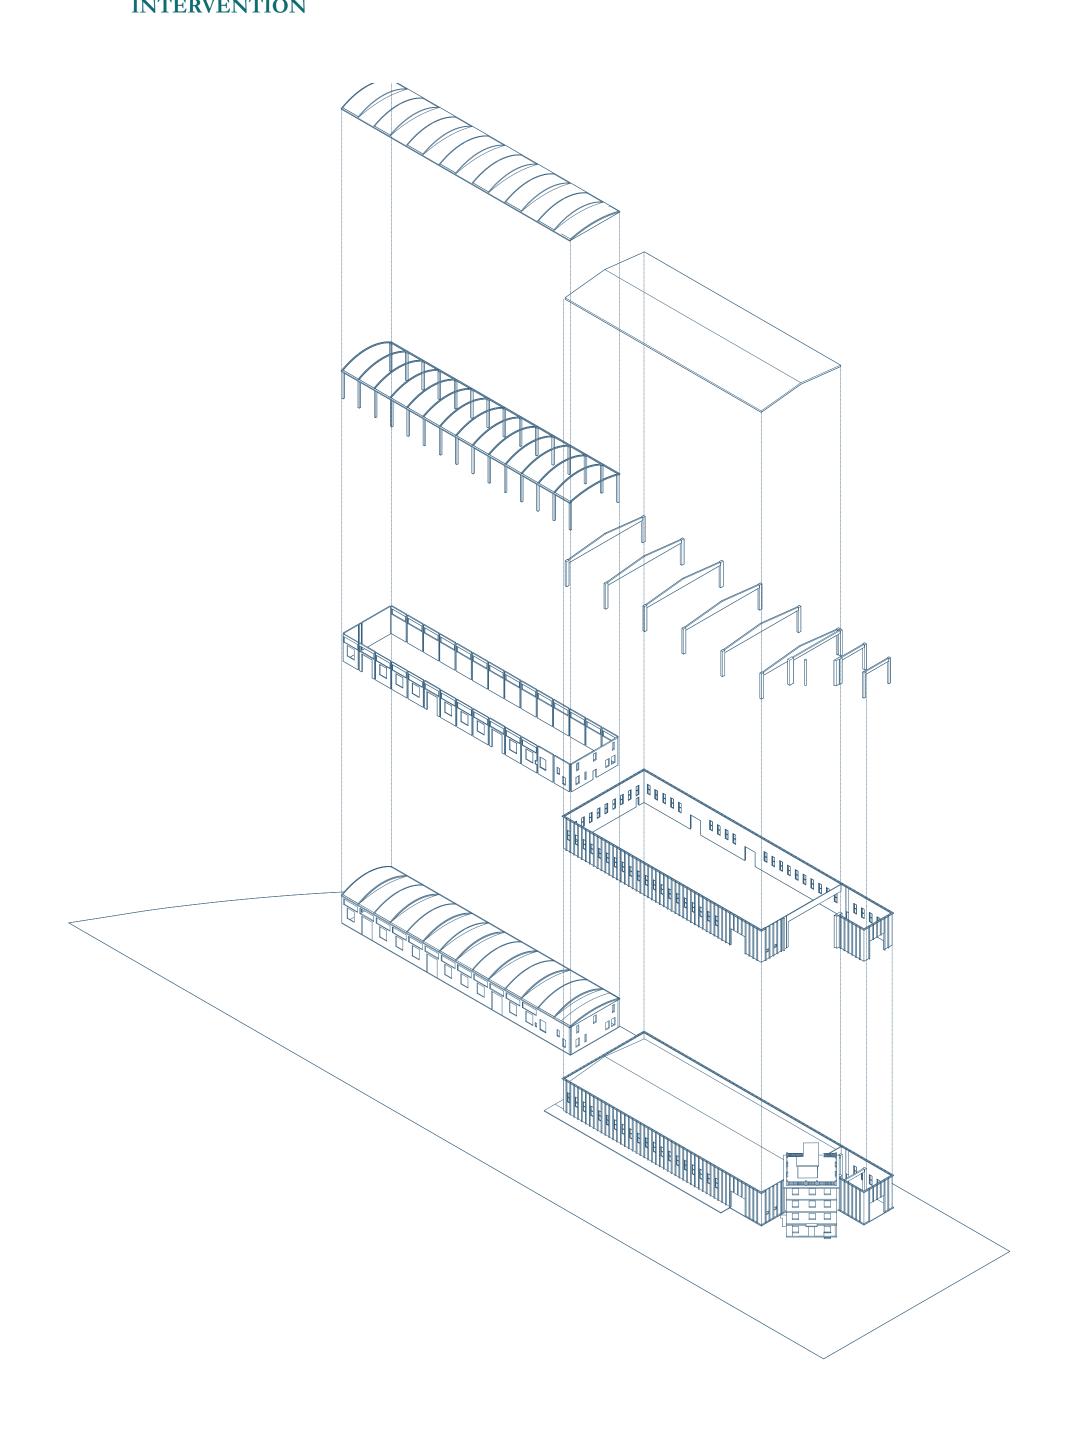

SUNPATH ANALYSIS WIND ANALYSIS SITE ANALYSIS **CONNECTIONS** 



SITE ANALYSIS WATER CONSTRAINS



SITE ANALYSIS **FUNCTIONS** 



SITE ANALYSIS GROUND AND FIGURE





SHADOW ANALYSIS

SHADOW ANALYSIS



RADIATION ANALYSIS





**INSERING GREENHOUSES** AND SKYLIGHT





SHAPING IN RESPONSE TO HIGHEST RADIATION



BREAKING THE BUFFER INTO TWO ZONES AND CREATING ENTRANCE



INSERTING SOLID VOLUMES INSIDE THE BUFFER ZONE



SHAPING VOLUME





**CROSS VENTILATION** 



SOLAR VENT

North Elevation SCALE: 1/150



South Elevation SCALE: 1/150





## SECTION A-A SCALE: 1/100

















SECTION B-B SCALE: 1/50



West Elevation SCALE: 1/150



East Elevation SCALE: 1/150







## EXPLODED AXONOMETRIC