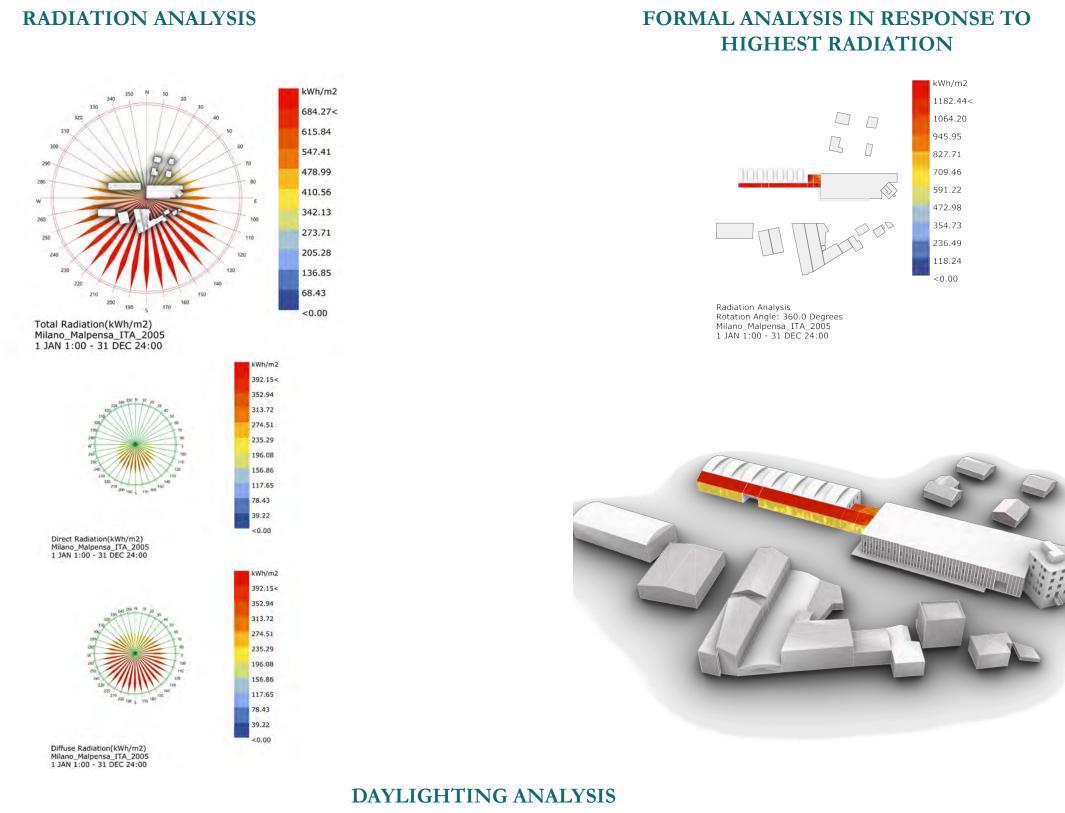

SUNPATH ANALYSIS WIND ANALYSIS SITE ANALYSIS **CONNECTIONS** 

SITE ANALYSIS WATER CONSTRAINS

SITE ANALYSIS **FUNCTIONS** 

SITE ANALYSIS GROUND AND FIGURE

SHADOW ANALYSIS

SHADOW ANALYSIS

RADIATION ANALYSIS

**INSERING GREENHOUSES** AND SKYLIGHT

SHAPING IN RESPONSE TO HIGHEST RADIATION

BREAKING THE BUFFER INTO TWO ZONES AND CREATING ENTRANCE

INSERTING SOLID VOLUMES INSIDE THE BUFFER ZONE

SHAPING VOLUME

**CROSS VENTILATION** 

SOLAR VENT

North Elevation SCALE: 1/150