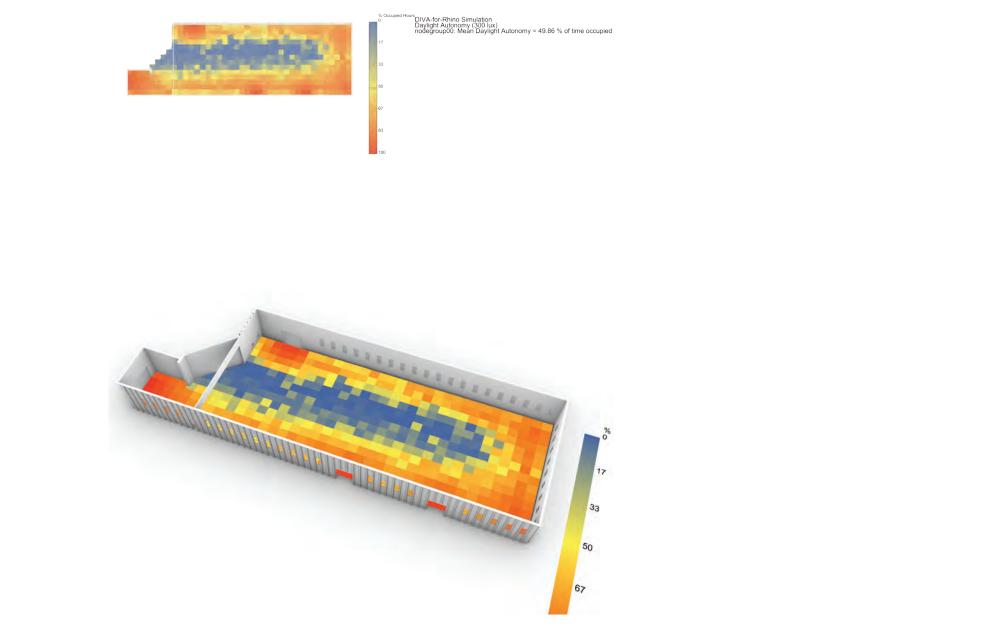

SUNPATH ANALYSIS WIND ANALYSIS SITE ANALYSIS **CONNECTIONS** 



SITE ANALYSIS WATER CONSTRAINS



SITE ANALYSIS **FUNCTIONS** 



SITE ANALYSIS GROUND AND FIGURE





SHADOW ANALYSIS

SHADOW ANALYSIS



RADIATION ANALYSIS





**INSERING GREENHOUSES** AND SKYLIGHT





SHAPING IN RESPONSE TO HIGHEST RADIATION



BREAKING THE BUFFER INTO TWO ZONES AND CREATING ENTRANCE



INSERTING SOLID VOLUMES INSIDE THE BUFFER ZONE



SHAPING VOLUME





**CROSS VENTILATION** 



SOLAR VENT

North Elevation SCALE: 1/150



South Elevation SCALE: 1/150





## SECTION A-A SCALE: 1/100

















SECTION B-B SCALE: 1/50



West Elevation SCALE: 1/150



East Elevation SCALE: 1/150







## EXPLODED AXONOMETRIC