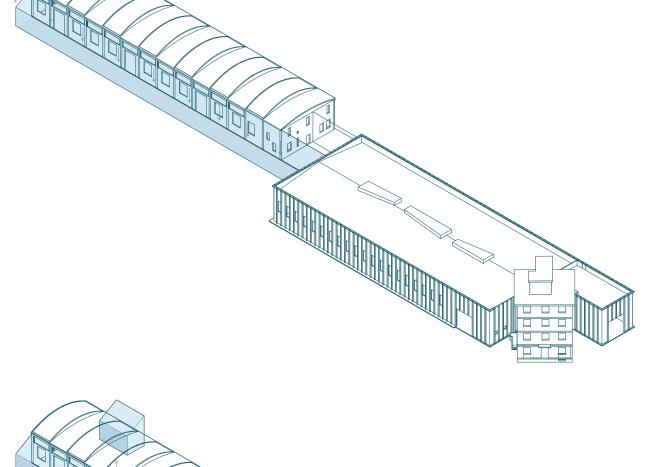

SUNPATH ANALYSIS WIND ANALYSIS SITE ANALYSIS **CONNECTIONS** 



SITE ANALYSIS WATER CONSTRAINS



SITE ANALYSIS **FUNCTIONS** 



SITE ANALYSIS GROUND AND FIGURE





SHADOW ANALYSIS

SHADOW ANALYSIS



RADIATION ANALYSIS





**INSERING GREENHOUSES** AND SKYLIGHT





SHAPING IN RESPONSE TO HIGHEST RADIATION



BREAKING THE BUFFER INTO TWO ZONES AND CREATING ENTRANCE



INSERTING SOLID VOLUMES INSIDE THE BUFFER ZONE



SHAPING VOLUME





**CROSS VENTILATION** 



SOLAR VENT

North Elevation SCALE: 1/150



South Elevation SCALE: 1/150





## SECTION A-A SCALE: 1/100

















SECTION B-B SCALE: 1/50



West Elevation SCALE: 1/150



East Elevation SCALE: 1/150







## EXPLODED AXONOMETRIC