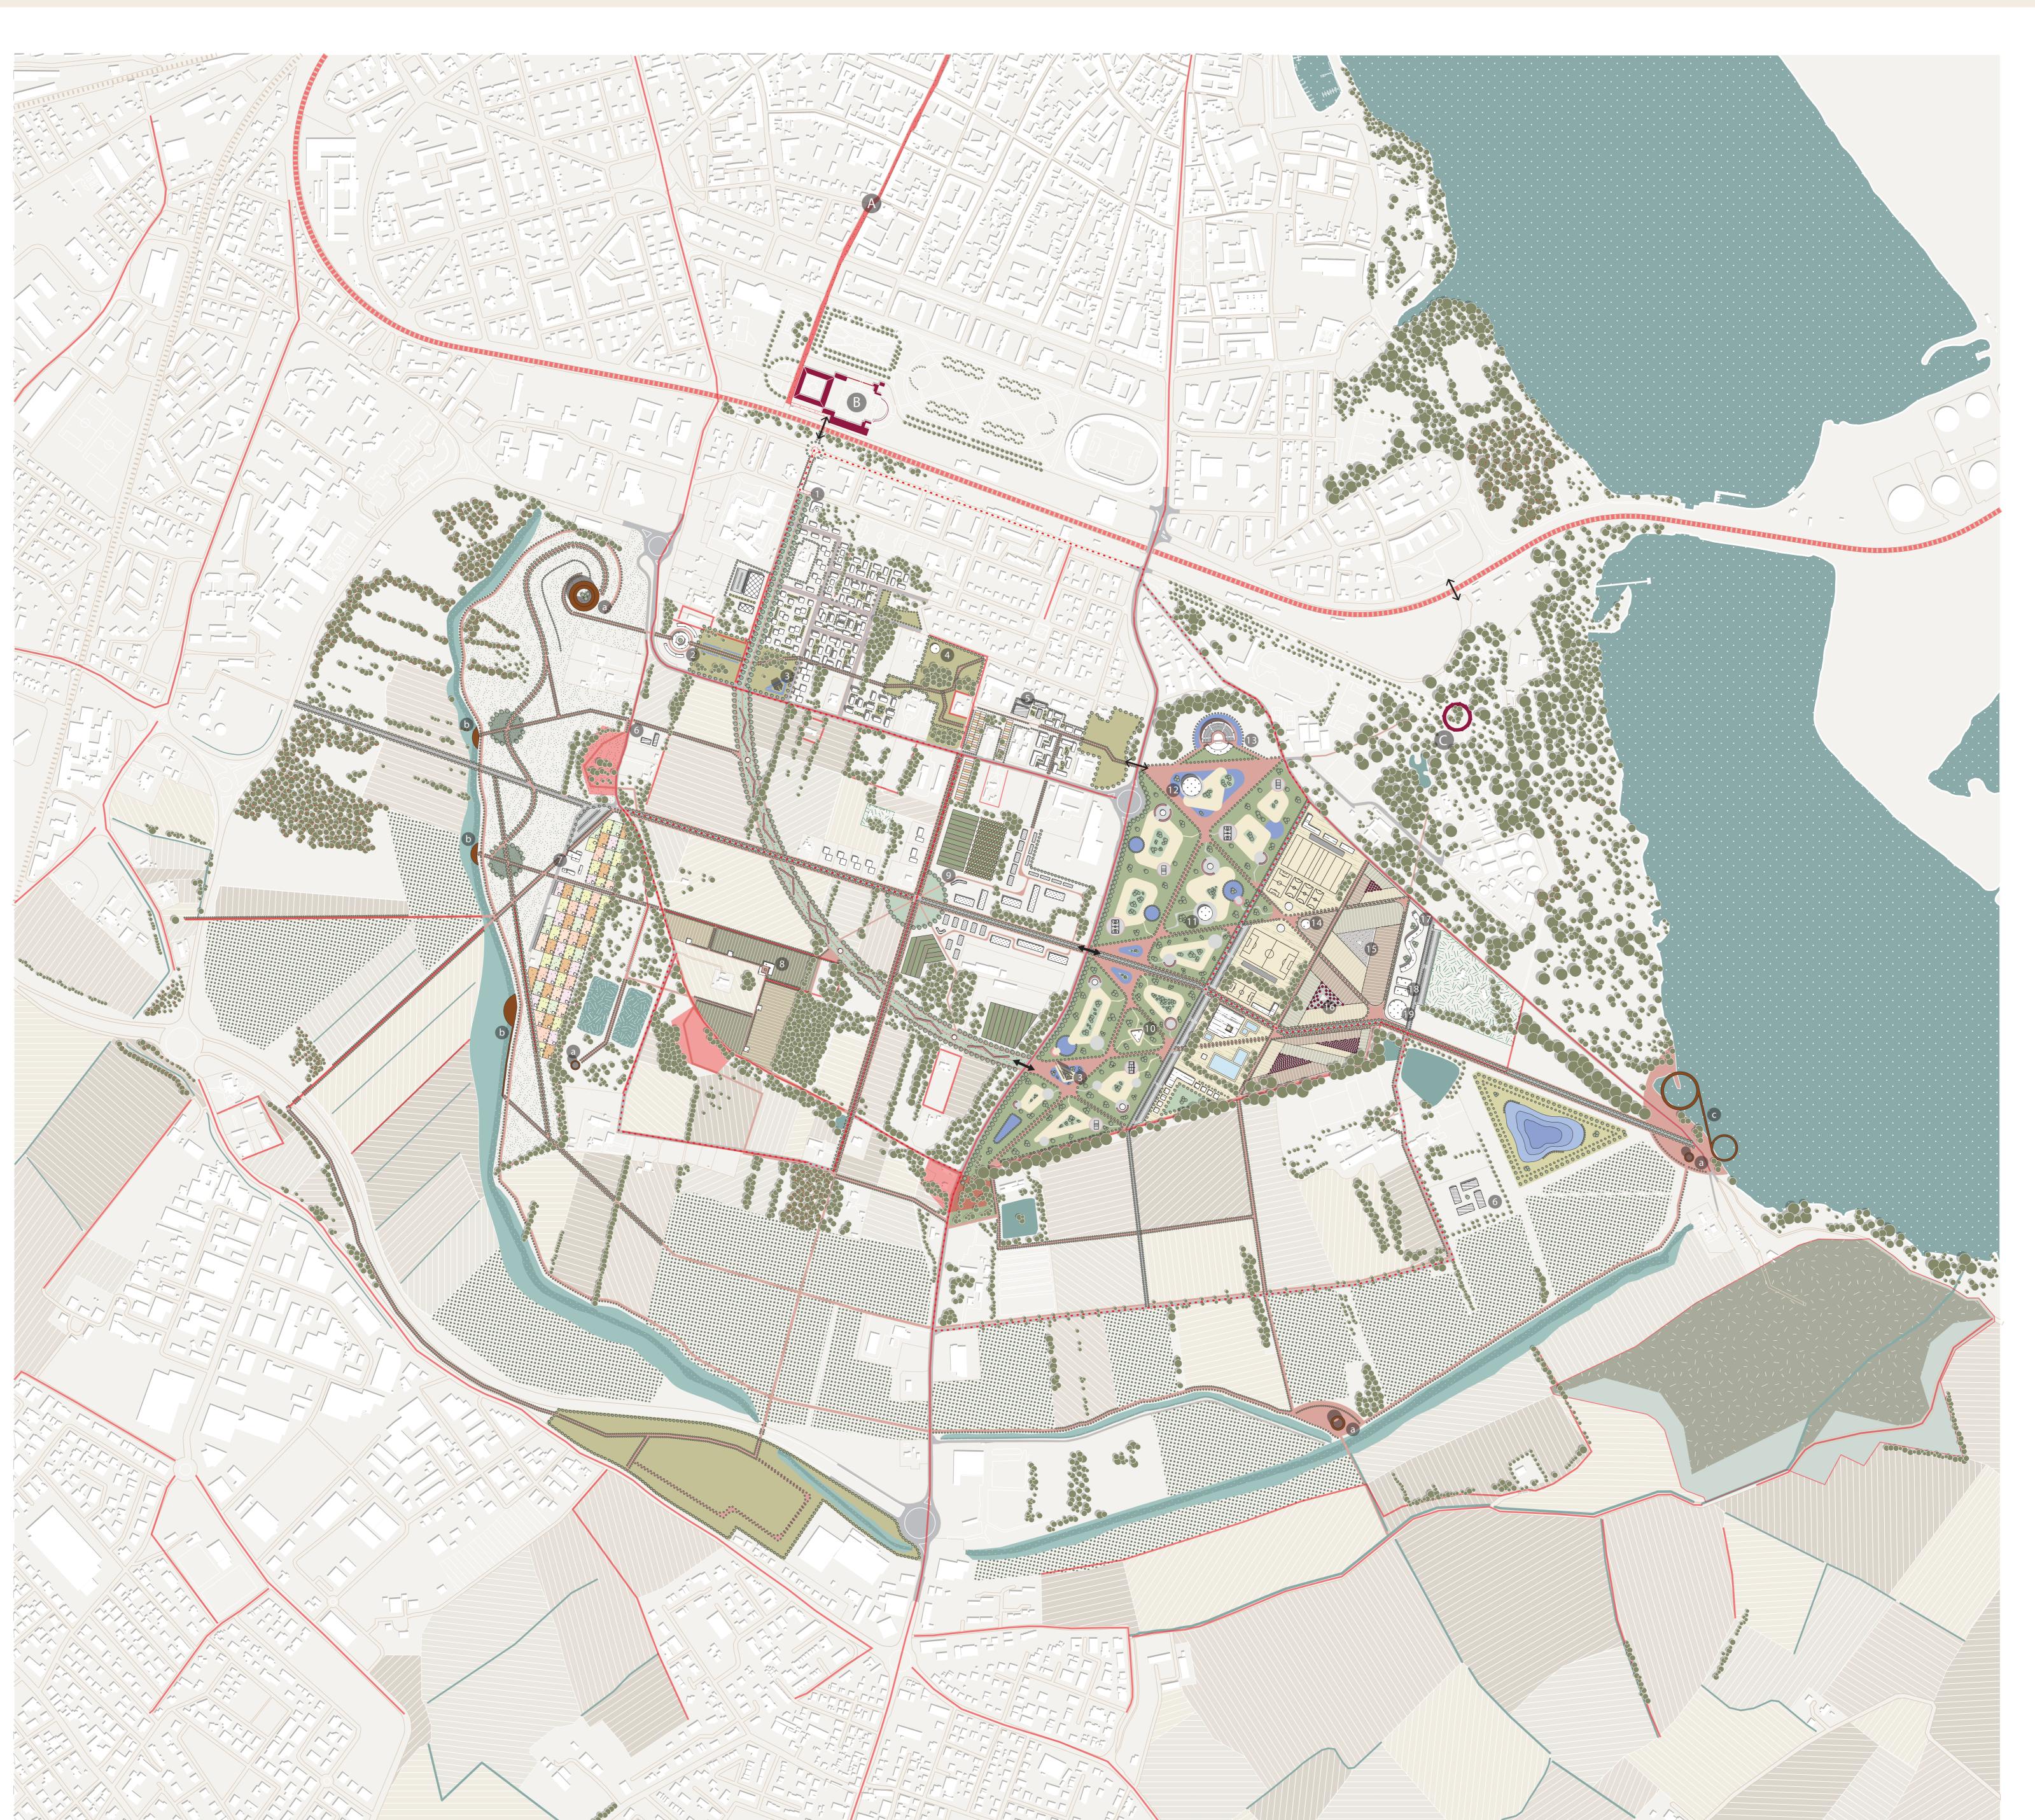

- A Corso del Principe connection
- B Palazzo Te
- Bosco Virgiliano
- a Observation towers
- b Decks near Paiolo
- Panoramic deck over Mincio
- Community Center
- Urban History and Landscape Muesum and
- 3 Monuments
- 4 Free study spaces and meeting rooms
- 6 Market spaces
- 6 Agro-tourism courtyards
- 7 Abondened house refunctioned as Gardening Center + huts for gardening
- 8 Gastronomy Center and experimental kitchens
- Q Local products selling points
- 10 Library and study spaces
- 11 Cinema
- 12 Teathre
- 13 Amphiteatrre
- 14 Agro Park and Botanic Garden kids education
- Grape vines pyramid
- 16 Scented plants sunken garden
- Agriculture and Botanics Research Institut
- 18 Experimental agriculture green houses
- 19 Botanic Park globe