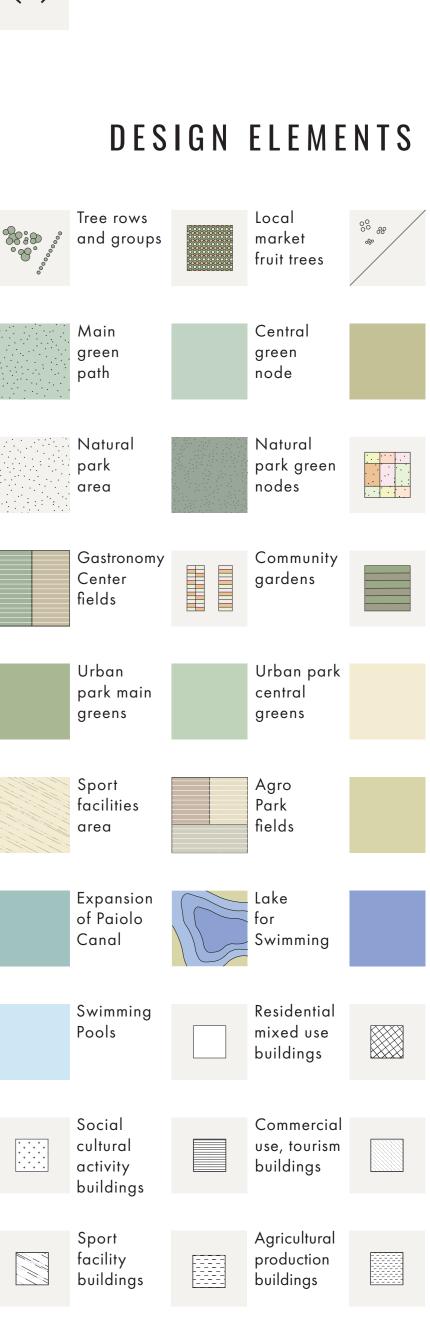

- A Corso del Principe connection
- B Palazzo Te
- Bosco Virgiliano
- a Observation towers
- b Decks near Paiolo
- Panoramic deck over Mincio
- Community Center
- Urban History and Landscape Muesum and
- 3 Monuments
- 4 Free study spaces and meeting rooms
- 6 Market spaces
- 6 Agro-tourism courtyards
- 7 Abondened house refunctioned as Gardening Center + huts for gardening
- 8 Gastronomy Center and experimental kitchens
- Q Local products selling points
- 10 Library and study spaces
- 11 Cinema
- 12 Teathre
- 13 Amphiteatrre
- 14 Agro Park and Botanic Garden kids education
- Grape vines pyramid
- 16 Scented plants sunken garden
- Agriculture and Botanics Research Institut
- 18 Experimental agriculture green houses
- 19 Botanic Park globe