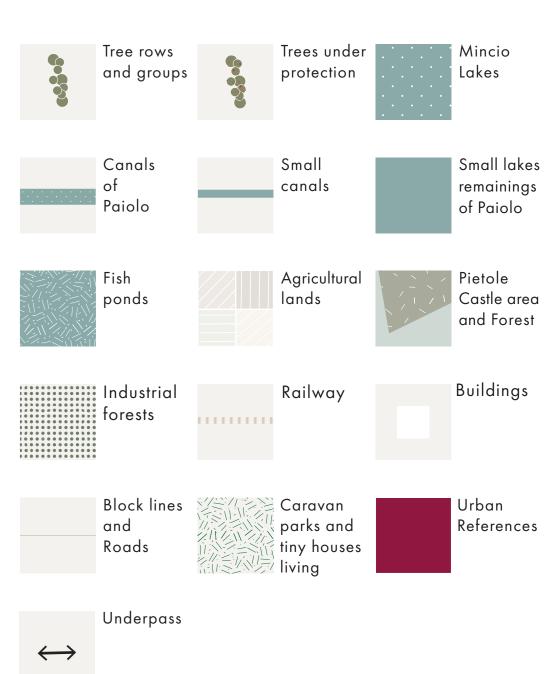

- A Corso del Principe connection
- B Palazzo Te
- Bosco Virgiliano
- a Observation towers
- b Decks near Paiolo
- Panoramic deck over Mincio
- Community Center
- Urban History and Landscape Muesum and
- 3 Monuments
- 4 Free study spaces and meeting rooms
- 6 Market spaces
- 6 Agro-tourism courtyards
- 7 Abondened house refunctioned as Gardening Center + huts for gardening
- 8 Gastronomy Center and experimental kitchens
- Q Local products selling points
- 10 Library and study spaces
- 11 Cinema
- 12 Teathre
- 13 Amphiteatrre
- 14 Agro Park and Botanic Garden kids education
- Grape vines pyramid
- 16 Scented plants sunken garden
- Agriculture and Botanics Research Institut
- 18 Experimental agriculture green houses
- 19 Botanic Park globe