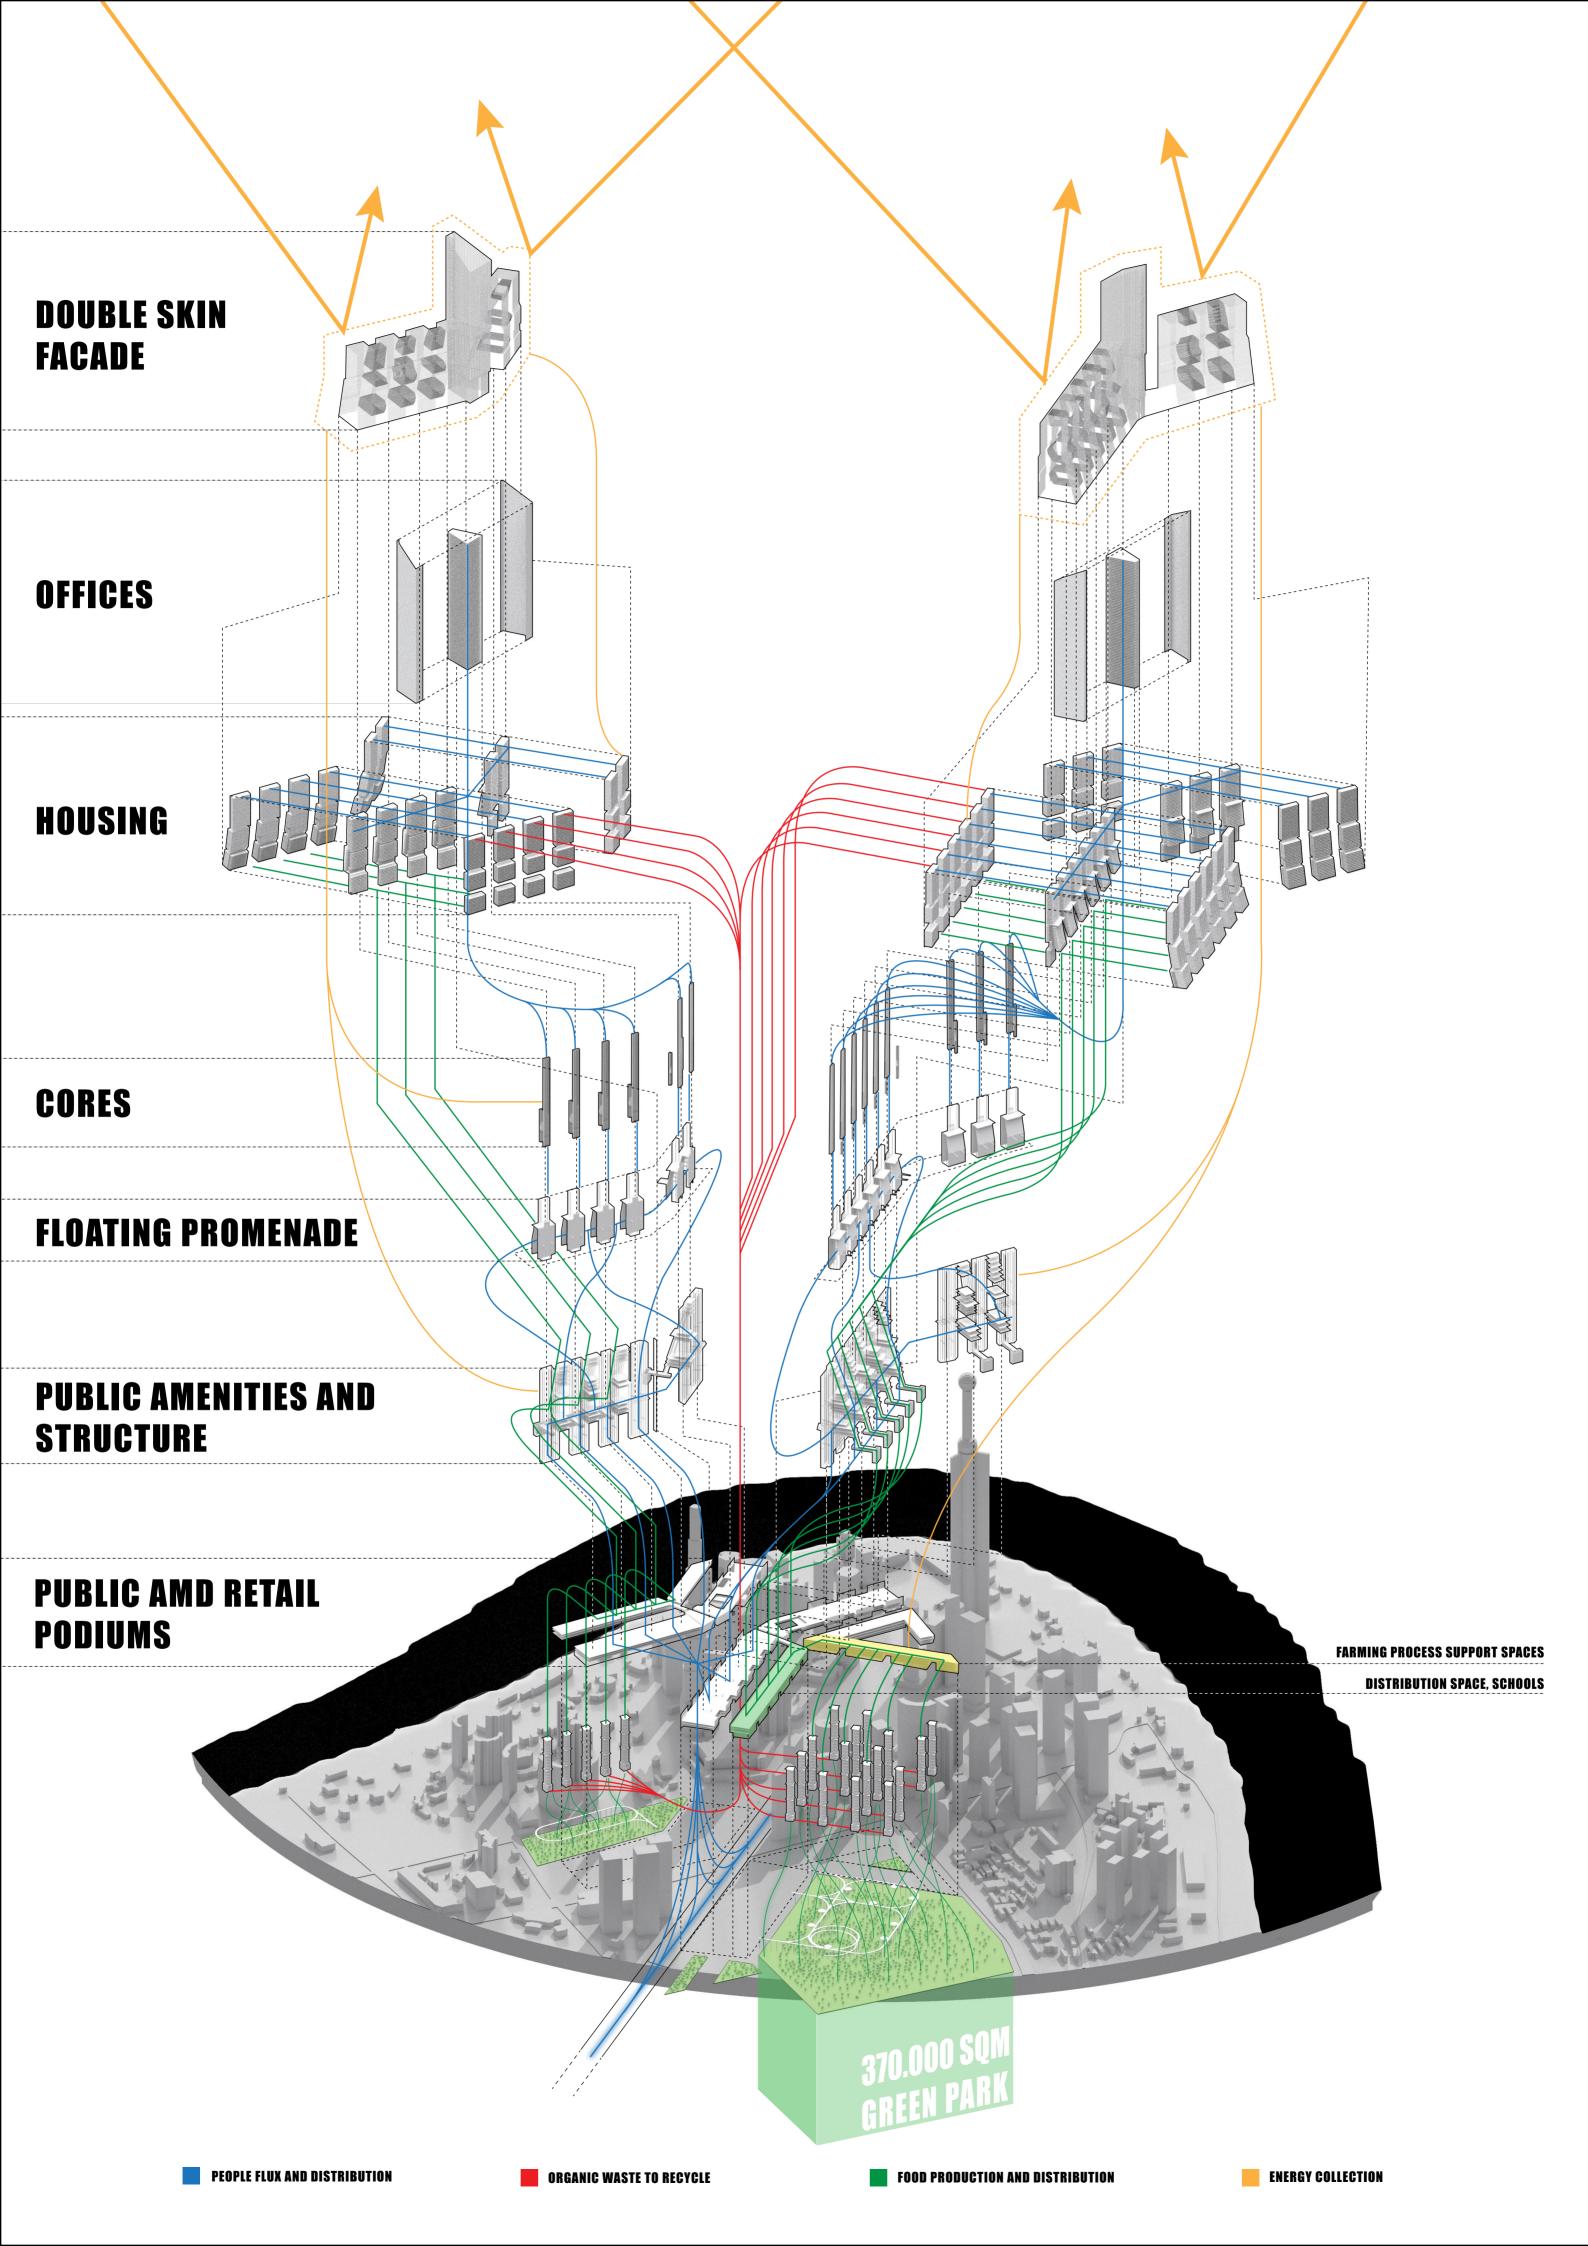

# 

1. CURRENT CONFIGURATION

2. INTERVENTION PLOT DEFINITION

3. MASSING AREA DEFINITION

4. VOLUME MASSING FORMATION

5. INTERNAL PROMENADE CUT

6. HEIGHTS OF FUTURE TYPOLOGIES

7. FLOATING PROMENADE

8. CIVIC APERTURES POROSITY DEFINITION

9. HOUSING TOWER AND PUBLIC AMENITIES CARVING

10. OFFICE TOWER MASSING DISTRIBUTION

11. OFFICE TOWERS HEIGHT DEFINITION

12. RESPONSIVE MASSING TO ENVIRONMENTAL CONDITIONS

13. ELEVATED CONNECTIONS AND WALKWAYS SUBTRACTION

14. TOWER POROSITY AND SIDE-TO-SIDE CONNECTION CUTS

15. FLOATING PUBLIC AND CO-HOUSING AMENITIES DISTRIBUTION

16. FLOATING PUBLIC AND CO-HOUSING AMENITIES RELATIVE HEIGHTS

17. PUBLIC AMENITIES INCLINATION FOR RESPONSIVE FACADE

18. PRODUCTIVE PARK AND SUPPORT SPACES PLOT DEFINITION

19. APERTURES AND GATES STUDY

20. PODIUMS AND SUPPORT SPACES, SCHOOLS AND HOSPITAL MASSINGS

21. PRODUCTIVE PARK AND TOWERS GRID FORMATION

22. PRODUCTIVE TOWERS EXTRUSION

23. PRODUCTIVE PARK ACTIVATED DUE TO TOWERS SYNERGY

24. PRODUCTIVE PARK FLOATING WALKWAY INTRODUCTION

PROJECT VOLUMES AXONOMETRY - SE/NO

PROJECT VOLUMES AXONOMETRY - NE/SO

### FUTURE VISIONS - CHRONICLES FROM SHANGHAI 2050

GENERAL SECTION
FUTURE VISIONS - CHRONICLES FROM SHANGHAI 2050

CENTURY AVENUE - CIVIC ENTRANCE