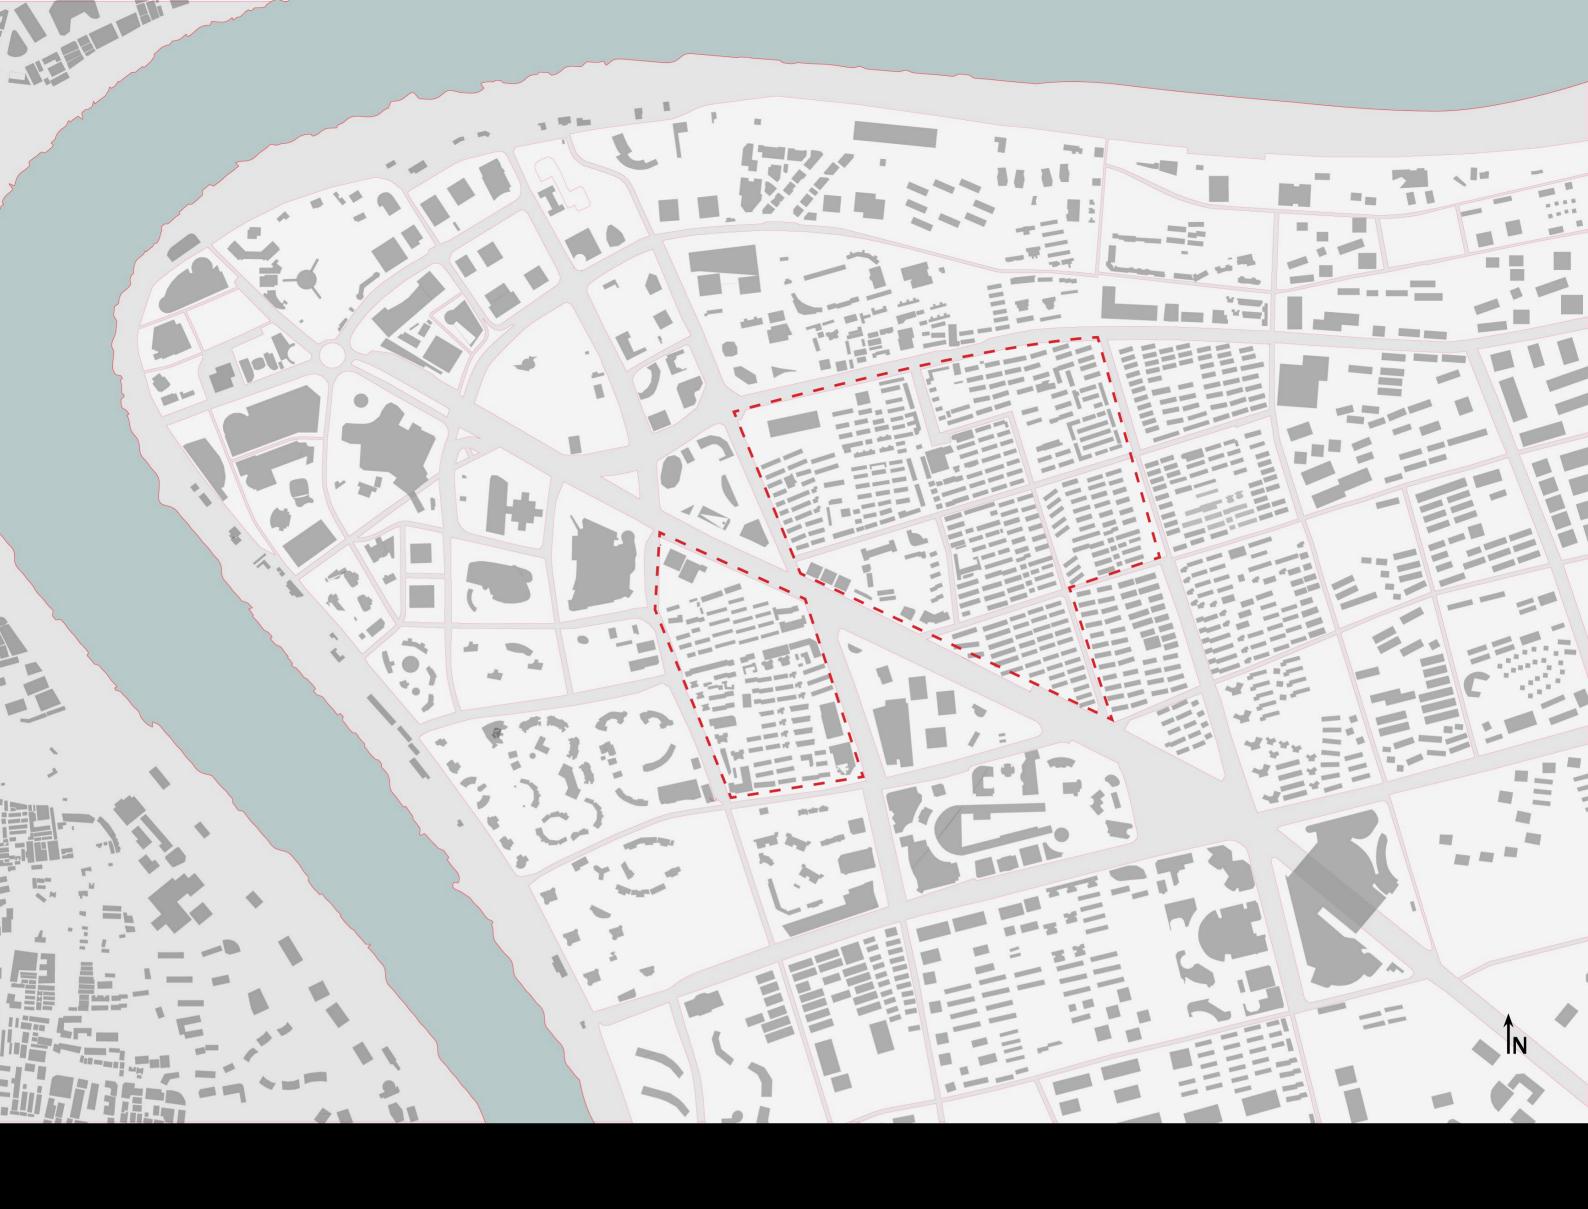

### FUTURE VISIONS:

A VISUALIZATION FOR PUDONG DISTRICT, SHANGHAI, CHINA

A DISRUPTIVE MODEL TO ADRESS THE ISSUE OF URBAN SPRAWL AND THE UNSUSTAINABLE ECONOMIC EXPANSION IN THE ERA OF MEGACITIES.