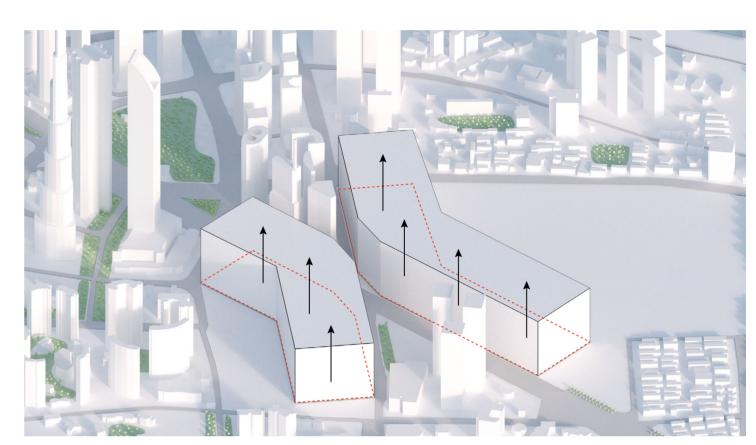

# 

1. CURRENT CONFIGURATION

2. INTERVENTION PLOT DEFINITION

3. MASSING AREA DEFINITION

4. VOLUME MASSING FORMATION

5. INTERNAL PROMENADE CUT

6. HEIGHTS OF FUTURE TYPOLOGIES

7. FLOATING PROMENADE