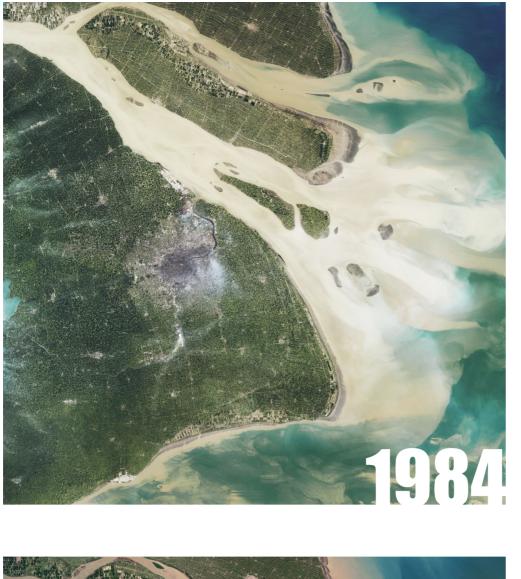

### FUTURE VISIONS:

A VISUALIZATION FOR PUDONG DISTRICT, SHANGHAI, CHINA

A DISRUPTIVE MODEL TO ADRESS THE ISSUE OF URBAN SPRAWL AND THE UNSUSTAINABLE ECONOMIC EXPANSION IN THE ERA OF MEGACITIES.