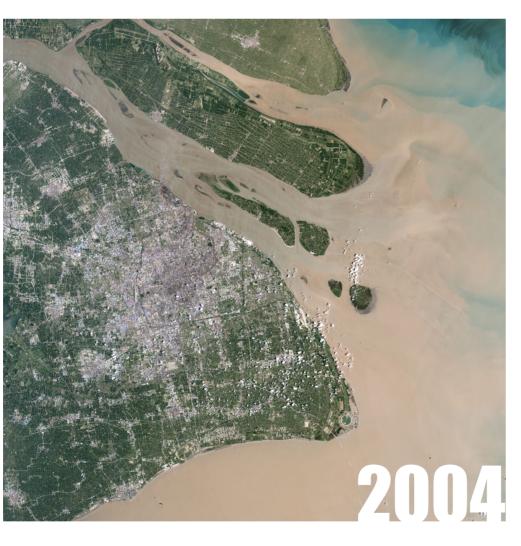

### FUTURE VISIONS:

A VISUALIZATION FOR PUDONG DISTRICT, SHANGHAI, CHINA

A DISRUPTIVE MODEL TO ADRESS THE ISSUE OF URBAN SPRAWL AND THE UNSUSTAINABLE ECONOMIC EXPANSION IN THE ERA OF MEGACITIES.





# 





























1. CURRENT CONFIGURATION



2. INTERVENTION PLOT DEFINITION



3. MASSING AREA DEFINITION



4. VOLUME MASSING FORMATION



5. INTERNAL PROMENADE CUT



6. HEIGHTS OF FUTURE TYPOLOGIES



7. FLOATING PROMENADE



8. CIVIC APERTURES POROSITY DEFINITION



9. HOUSING TOWER AND PUBLIC AMENITIES CARVING



10. OFFICE TOWER MASSING DISTRIBUTION



11. OFFICE TOWERS HEIGHT DEFINITION



12. RESPONSIVE MASSING TO ENVIRONMENTAL CONDITIONS



13. ELEVATED CONNECTIONS AND WALKWAYS SUBTRACTION



14. TOWER POROSITY AND SIDE-TO-SIDE CONNECTION CUTS



15. FLOATING PUBLIC AND CO-HOUSING AMENITIES DISTRIBUTION



16. FLOATING PUBLIC AND CO-HOUSING AMENITIES RELATIVE HEIGHTS



17. PUBLIC AMENITIES INCLINATION FOR RESPONSIVE FACADE



18. PRODUCTIVE PARK AND SUPPORT SPACES PLOT DEFI