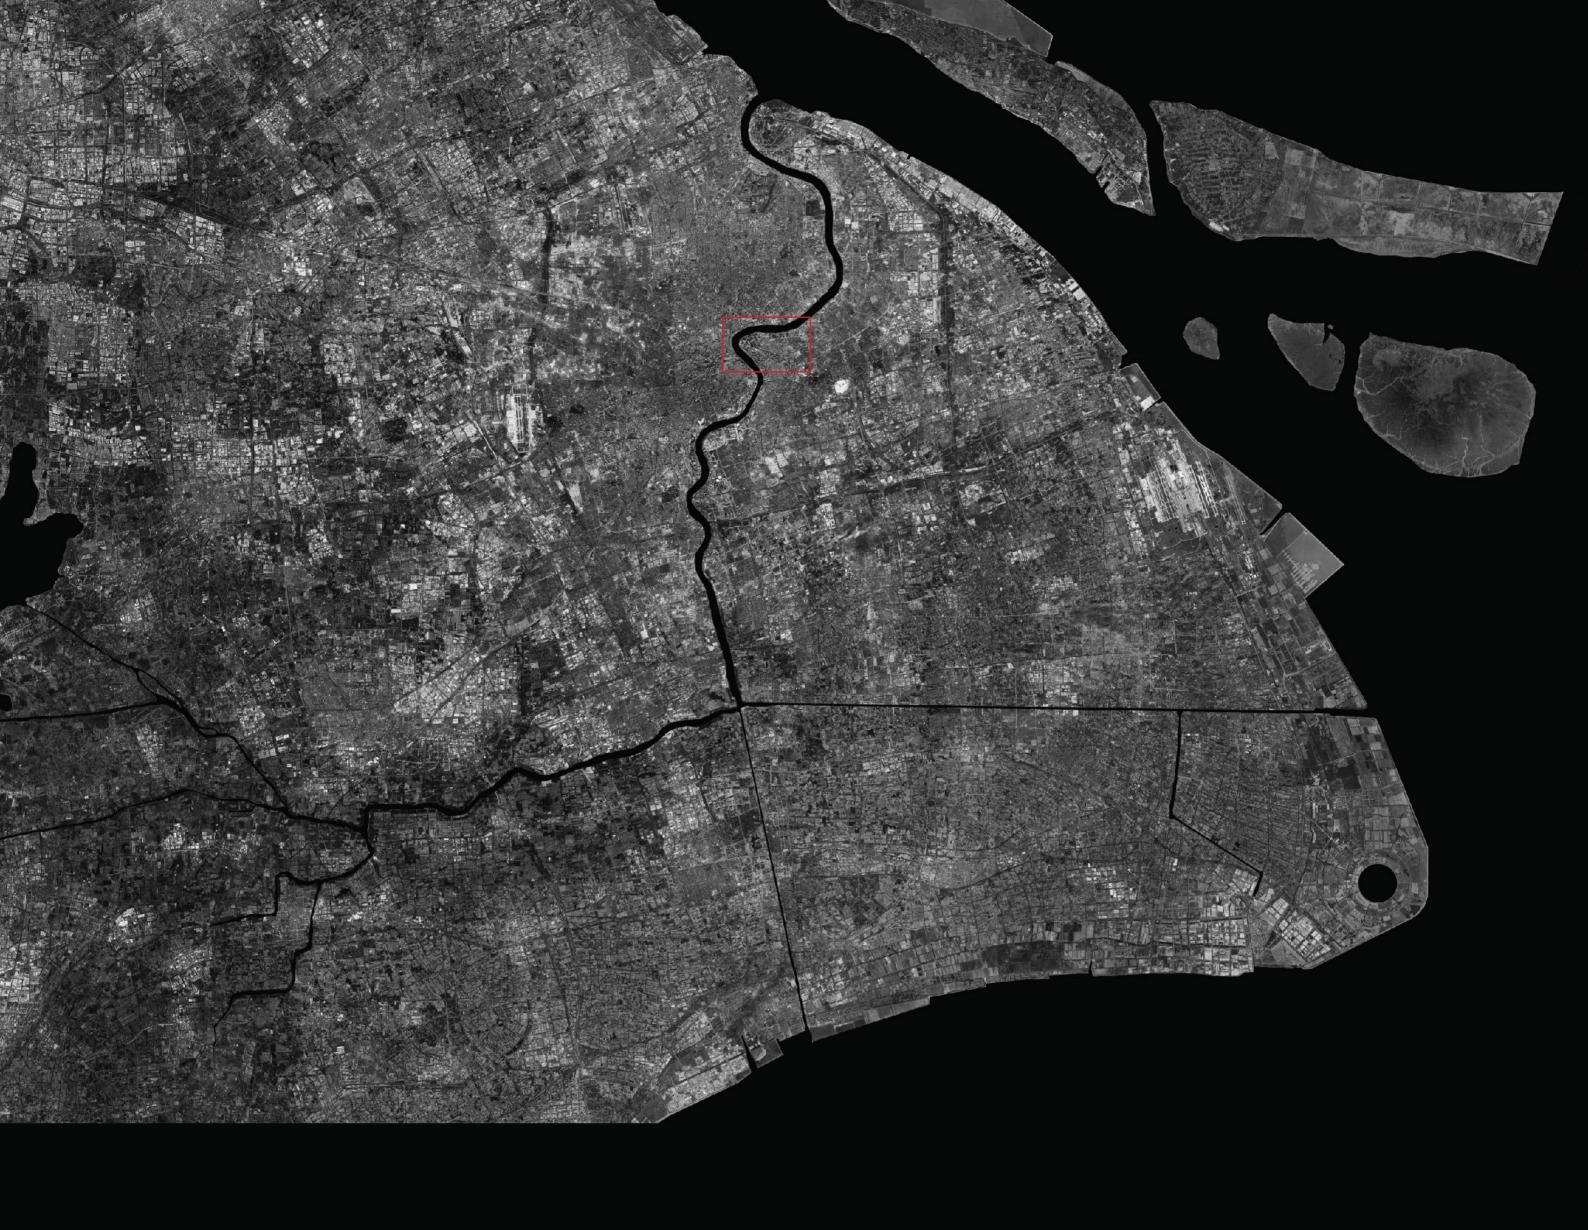

### FUTURE VISIONS:

A VISUALIZATION FOR PUDONG DISTRICT, SHANGHAI, CHINA

A DISRUPTIVE MODEL TO ADRESS THE ISSUE OF URBAN SPRAWL AND THE UNSUSTAINABLE ECONOMIC EXPANSION IN THE ERA OF MEGACITIES.