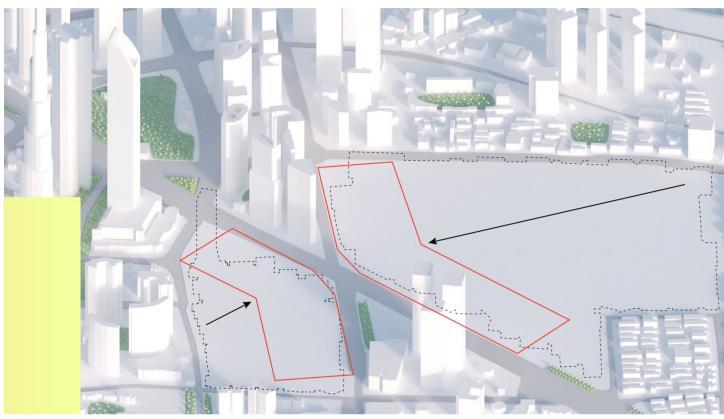

# 

1. CURRENT CONFIGURATION

2. INTERVENTION PLOT DEFINITION

3. MASSING AREA DEFINITION

4. VOLUME MASSING FORMATION

5. INTERNAL PROMENADE CUT

6. HEIGHTS OF FUTURE TYPOLOGIES

7. FLOATING PROMENADE