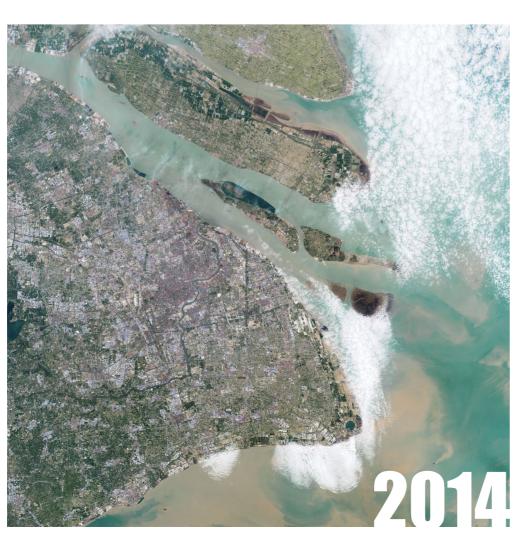

### FUTURE VISIONS:

A VISUALIZATION FOR PUDONG DISTRICT, SHANGHAI, CHINA

A DISRUPTIVE MODEL TO ADRESS THE ISSUE OF URBAN SPRAWL AND THE UNSUSTAINABLE ECONOMIC EXPANSION IN THE ERA OF MEGACITIES.





# 





























1. CURRENT CONFIGURATION



2. INTERVENTION PLOT DEFINITION



3. MASSING AREA DEFINITION



4. VOLUME MASSING FORMATION



5. INTERNAL PROMENADE CUT



6. HEIGHTS OF FUTURE TYPOLOGIES



7. FLOATING PROMENADE



8. CIVIC APERTURES POROSITY DEFINITION



9. HOUSING TOWER AND PUBLIC AMENITIES CARVING



10. OFFICE TOWER MASSING DISTRIBUTION



11. OFFICE TOWERS HEIGHT DEFINITION



12. RESPONSIVE MASSING TO ENVIRONMENTAL CONDITIONS



13. ELEVATED CONNECTIONS AND WALKWAYS SUBTRACTION



14. TOWER POROSITY AND SIDE-TO-SIDE CONNECTION CUTS



15. FLOATING PUBLIC AND CO-HOUSING AMENITIES DISTRIBUTION



16. FLOATING PUBLIC AND CO-HOUSING AMENITIES RELATIVE HEIGHTS



17. PUBLIC AMENITIES INCLINATION FOR RESPONSIVE FACADE



18. PRODUCTIVE PARK AND SUPPORT SPACES PLOT DEFINI