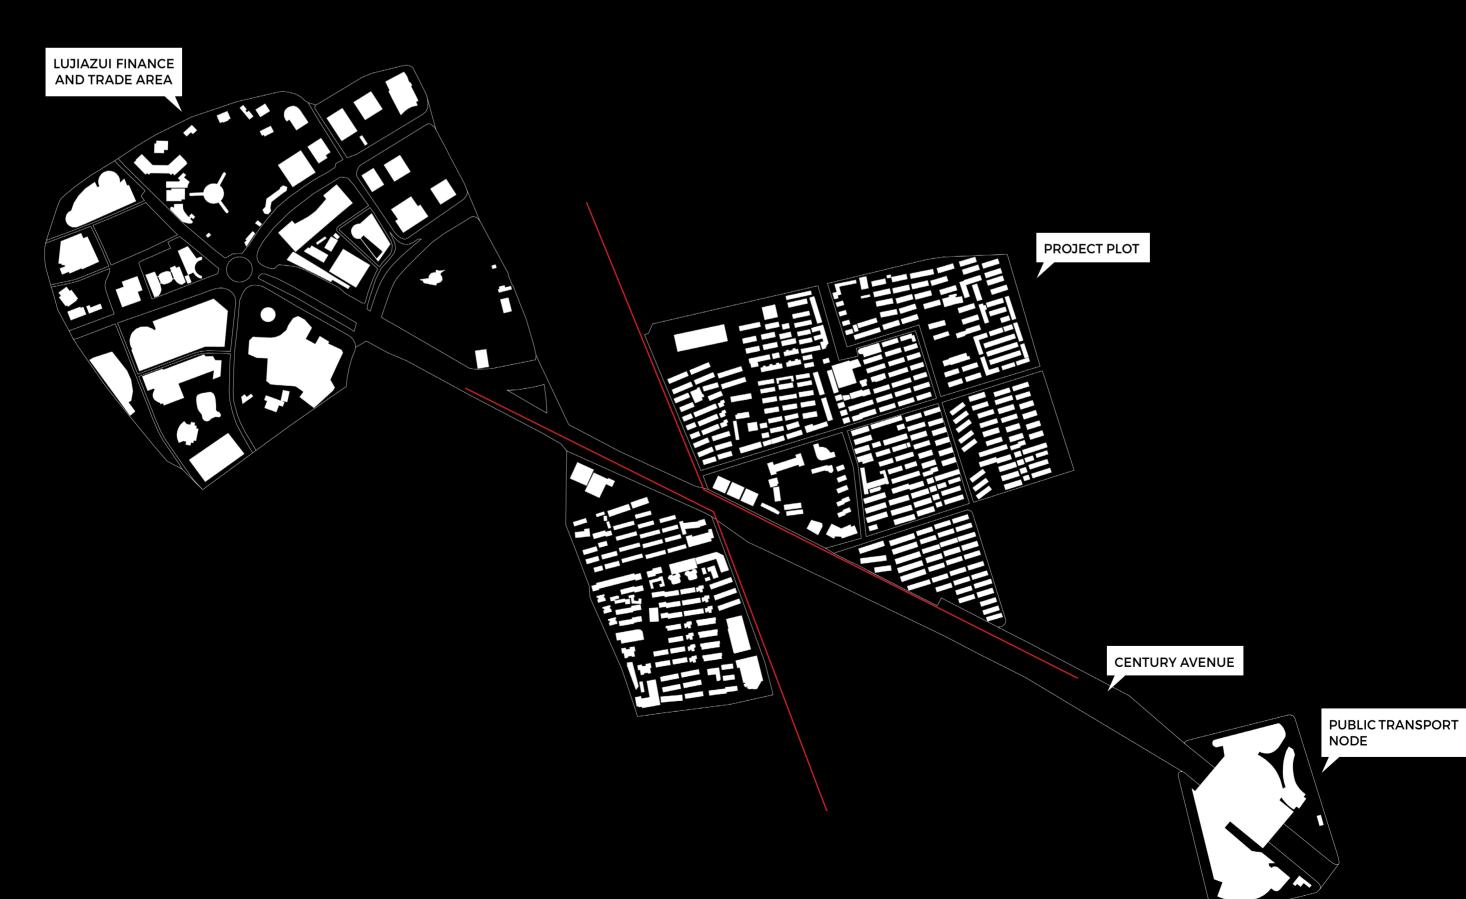

### FUTURE VISIONS:

A VISUALIZATION FOR PUDONG DISTRICT, SHANGHAI, CHINA

A DISRUPTIVE MODEL TO ADRESS THE ISSUE OF URBAN SPRAWL AND THE UNSUSTAINABLE ECONOMIC EXPANSION IN THE ERA OF MEGACITIES.