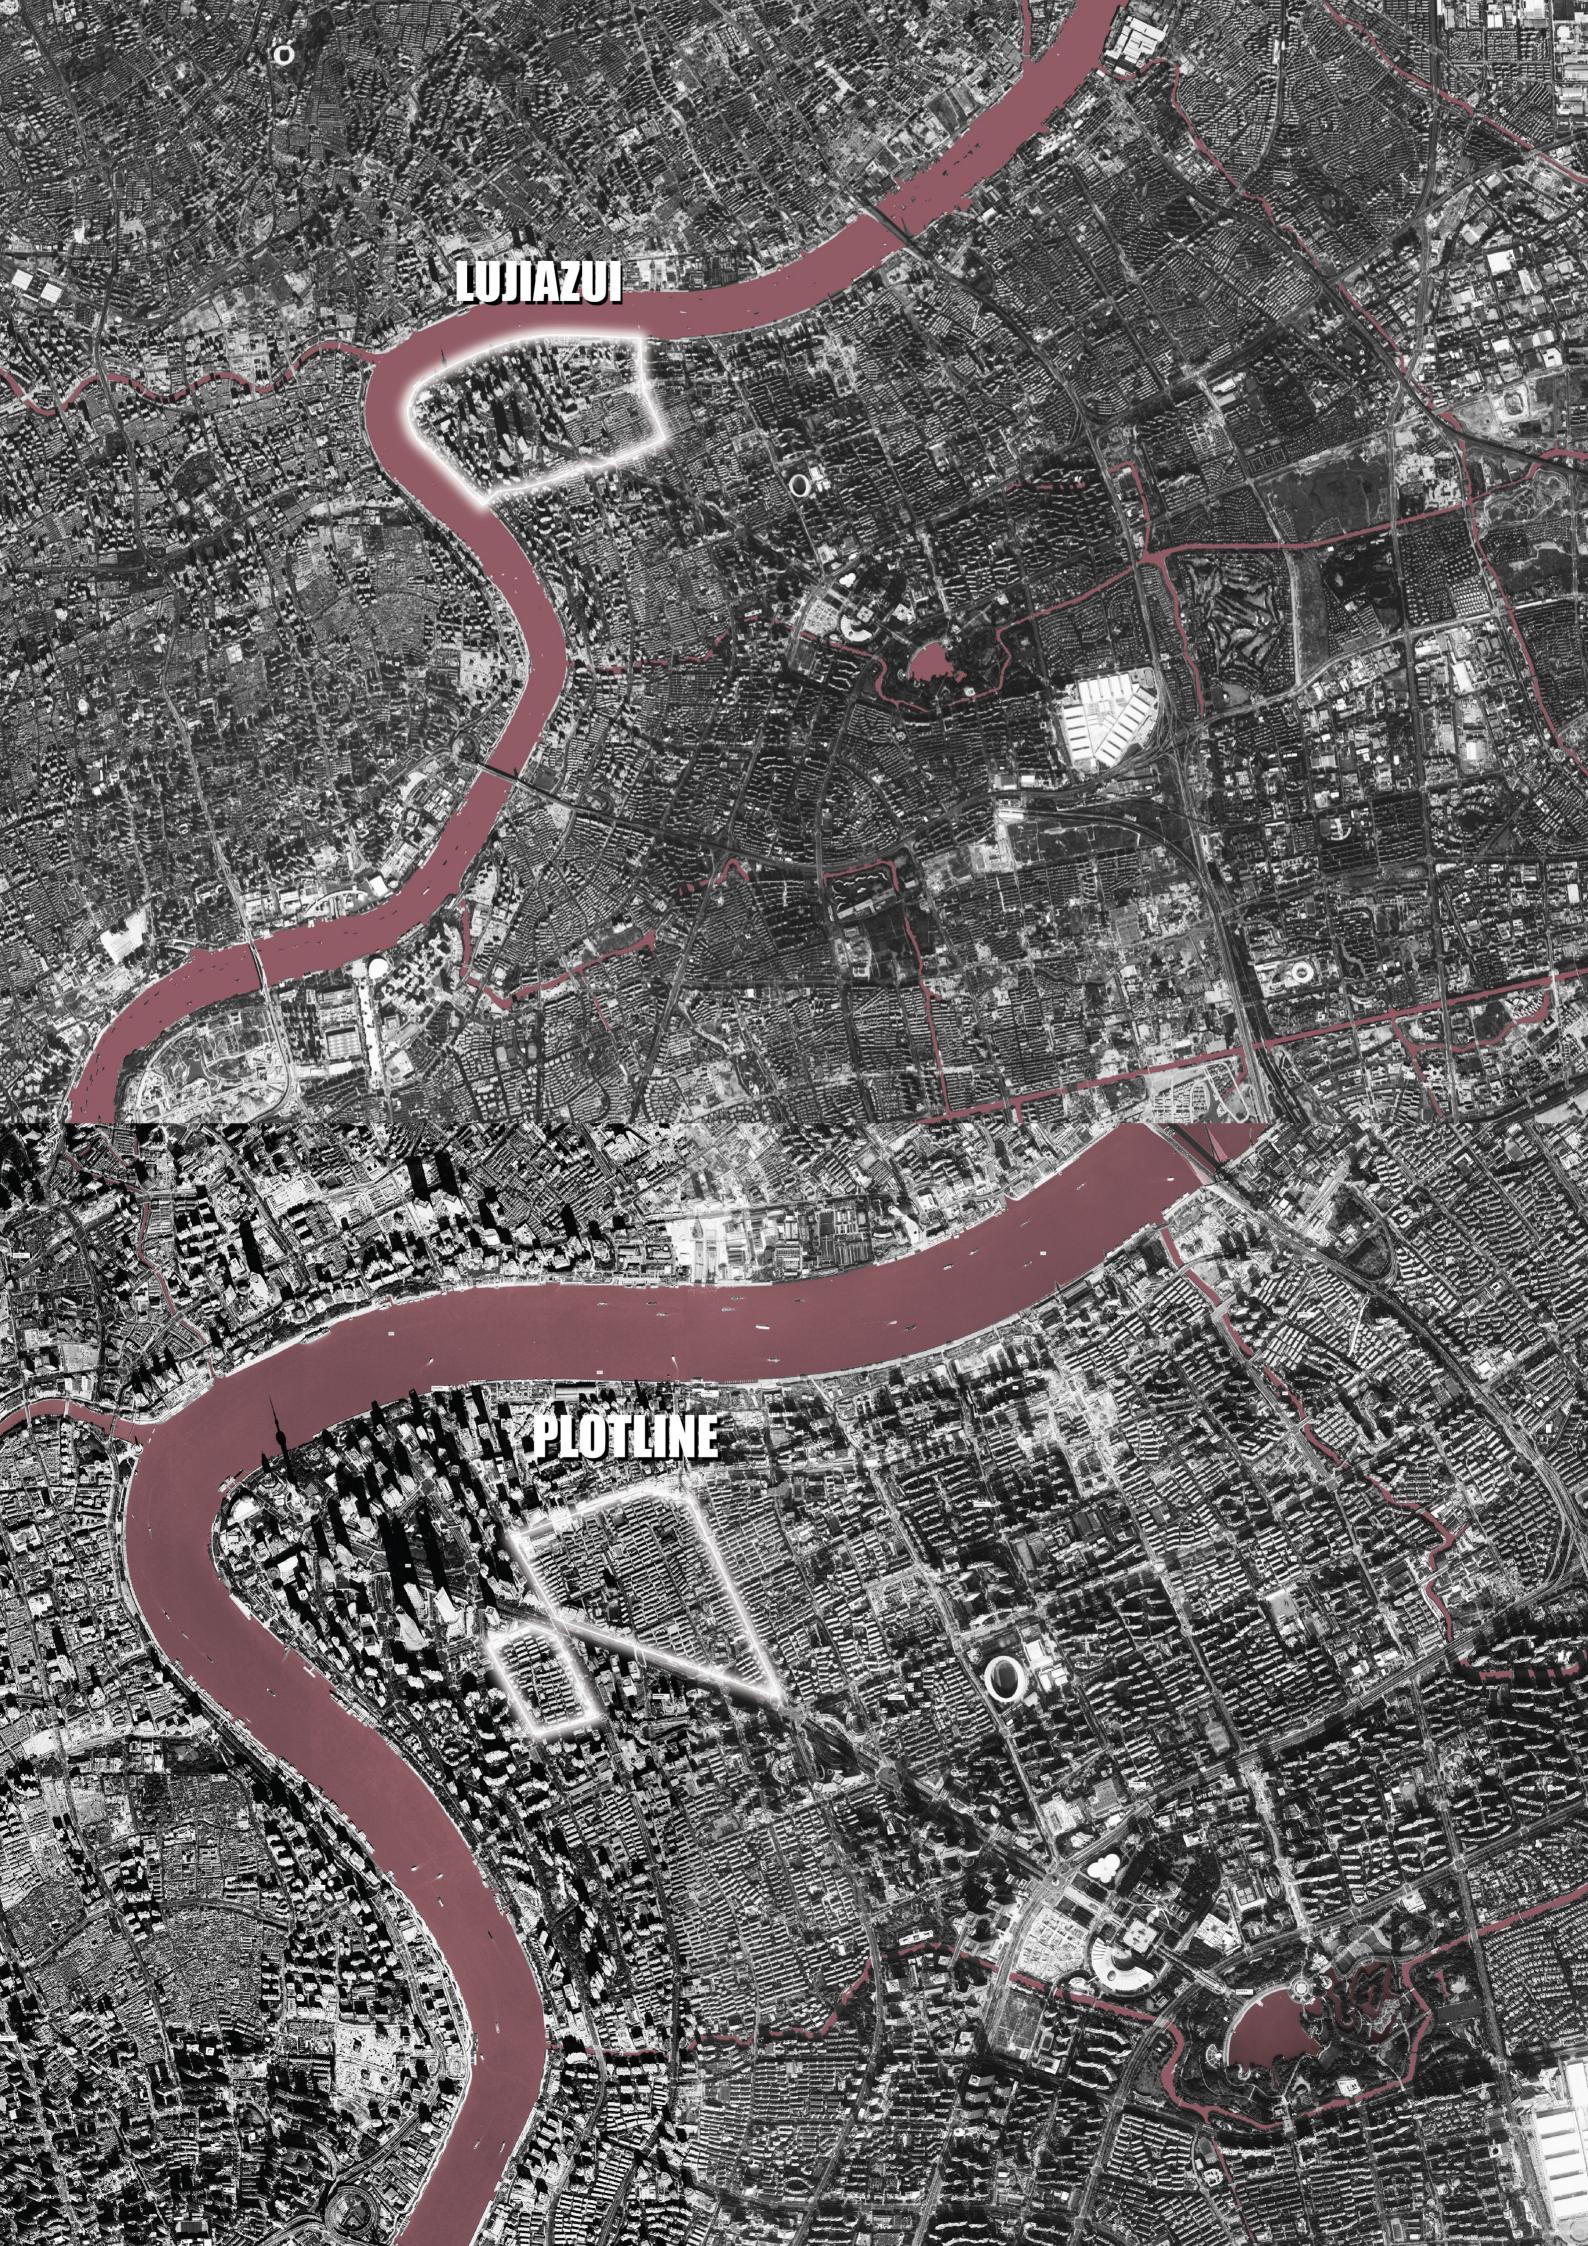

### FUTURE VISIONS:

A VISUALIZATION FOR PUDONG DISTRICT, SHANGHAI, CHINA

A DISRUPTIVE MODEL TO ADRESS THE ISSUE OF URBAN SPRAWL AND THE UNSUSTAINABLE ECONOMIC EXPANSION IN THE ERA OF MEGACITIES.