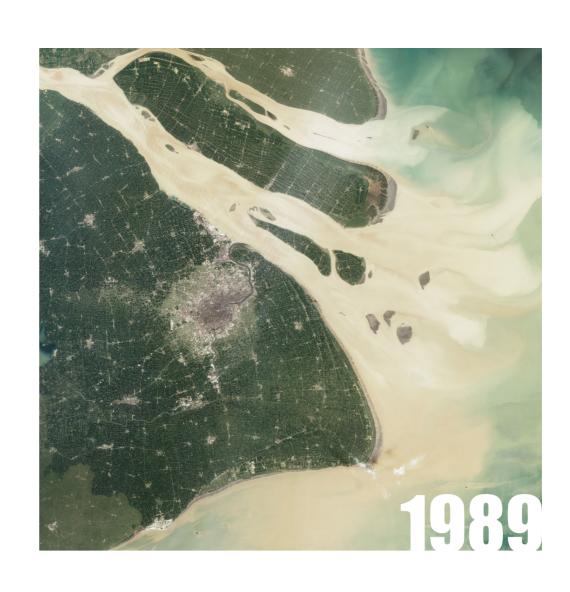

### FUTURE VISIONS:

A VISUALIZATION FOR PUDONG DISTRICT, SHANGHAI, CHINA

A DISRUPTIVE MODEL TO ADRESS THE ISSUE OF URBAN SPRAWL AND THE UNSUSTAINABLE ECONOMIC EXPANSION IN THE ERA OF MEGACITIES.





# 





























1. CURRENT CONFIGURATION



2. INTERVENTION PLOT DEFINITION



3. MASSING AREA DEFINITION



4. VOLUME MASSING FORMATION



5. INTERNAL PROMENADE CUT



6. HEIGHTS OF FUTURE TYPOLOGIES



7. FLOATING PROMENADE



8. CIVIC APERTURES POROSITY DEFINITION



9. HOUSING TOWER AND PUBLIC AMENITIES CARVING



10. OFFICE TOWER MASSING DISTRIBUTION



11. OFFICE TOWERS HEIGHT DEFINITION



12. RESPONSIVE MASSING TO ENVIRONMENTAL CONDITIONS



13. ELEVATED CONNECTIONS AND WALKWAYS SUBTRACTION



14. TOWER POROSITY AND SIDE-TO-SIDE CONNECTION CUTS



15. FLOATING PUBLIC AND CO-HOUSING AMENITIES DISTRIBUTION



16. FLOATING PUBLIC AND CO-HOUSING AMENITIES RELATIVE HEIGHTS



17. PUBLIC AMENITIES INCLINATION FOR RESPONSIVE FACADE



18. PRODUCTIVE PARK AND SUPPORT SPACES PLOT DEFINITI