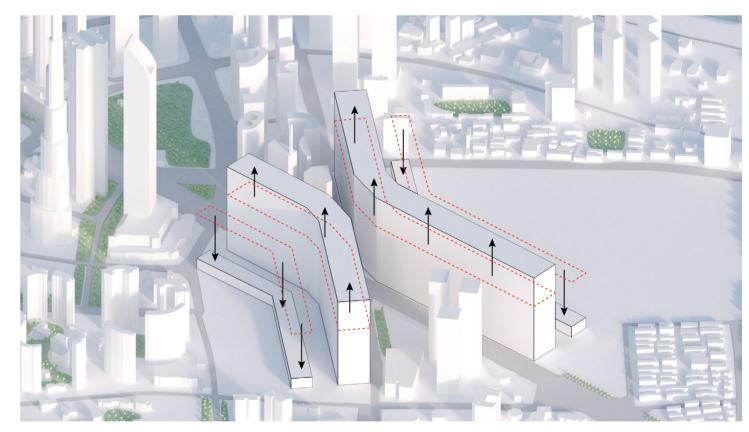

# 

1. CURRENT CONFIGURATION

2. INTERVENTION PLOT DEFINITION

3. MASSING AREA DEFINITION

4. VOLUME MASSING FORMATION

5. INTERNAL PROMENADE CUT

6. HEIGHTS OF FUTURE TYPOLOGIES

7. FLOATING PROMENADE

8. CIVIC APERTURES POROSITY DEFINITION

9. HOUSING TOWER AND PUBLIC AMENITIES CARVING

10. OFFICE TOWER MASSING DISTRIBUTION

11. OFFICE TOWERS HEIGHT DEFINITION

12. RESPONSIVE MASSING TO ENVIRONMENTAL CONDITIONS