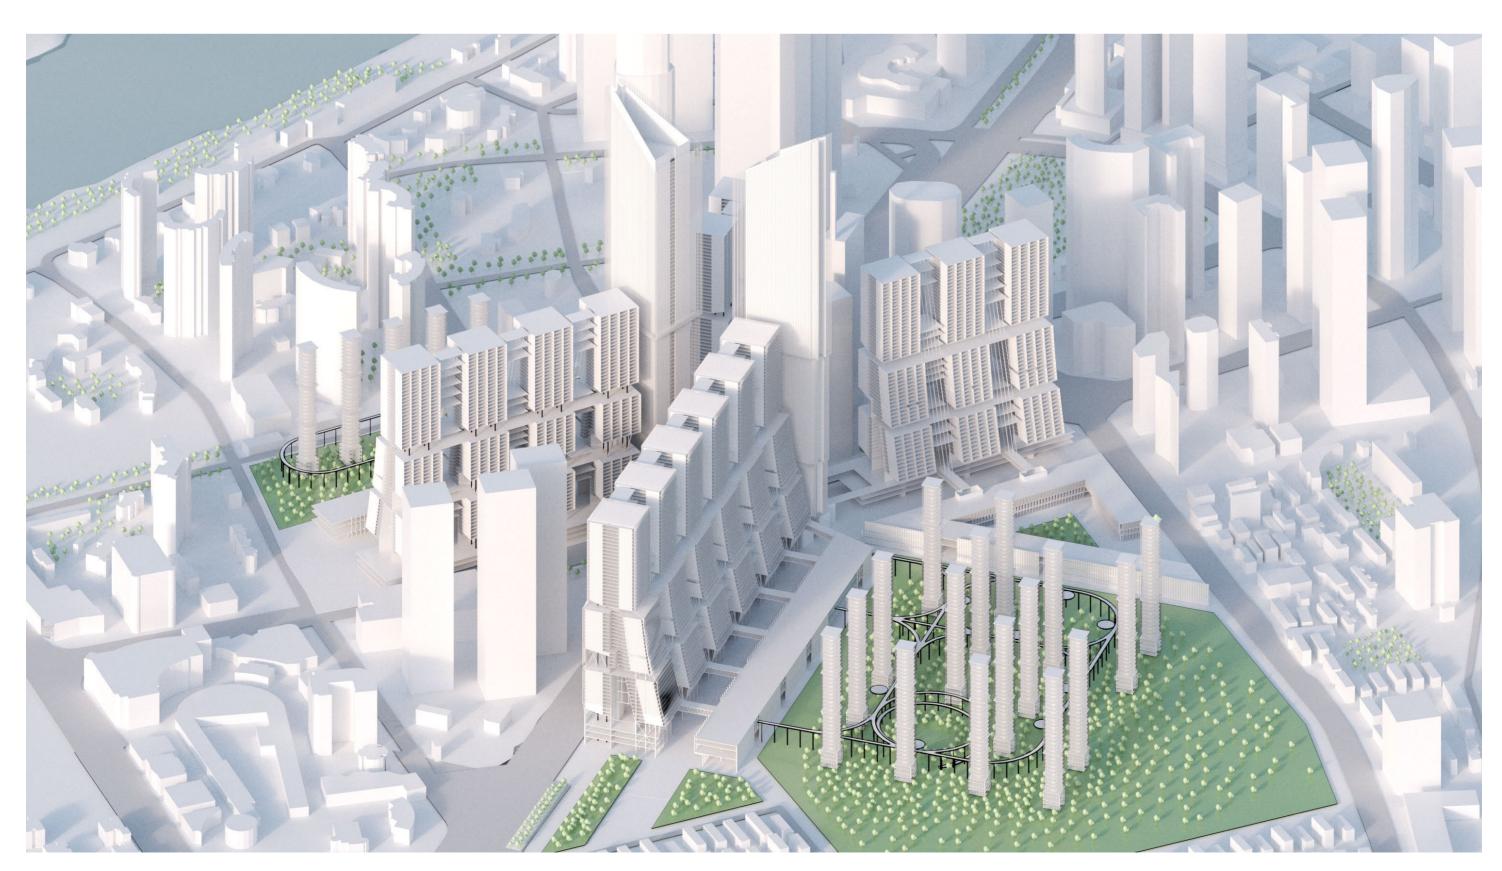

### FUTURE VISIONS:

A VISUALIZATION FOR PUDONG DISTRICT, SHANGHAI, CHINA

A DISRUPTIVE MODEL TO ADRESS THE ISSUE OF URBAN SPRAWL AND THE UNSUSTAINABLE ECONOMIC EXPANSION IN THE ERA OF MEGACITIES.

# 

1. CURRENT CONFIGURATION

2. INTERVENTION PLOT DEFINITION

3. MASSING AREA DEFINITION

4. VOLUME MASSING FORMATION

5. INTERNAL PROMENADE CUT

6. HEIGHTS OF FUTURE TYPOLOGIES

7. FLOATING PROMENADE

8. CIVIC APERTURES POROSITY DEFINITION

9. HOUSING TOWER AND PUBLIC AMENITIES CARVING

10. OFFICE TOWER MASSING DISTRIBUTION

11. OFFICE TOWERS HEIGHT DEFINITION

12. RESPONSIVE MASSING TO ENVIRONMENTAL CONDITIONS

13. ELEVATED CONNECTIONS AND WALKWAYS SUBTRACTION

14. TOWER POROSITY AND SIDE-TO-SIDE CONNECTION CUTS

15. FLOATING PUBLIC AND CO-HOUSING AMENITIES DISTRIBUTION

16. FLOATING PUBLIC AND CO-HOUSING AMENITIES RELATIVE HEIGHTS

17. PUBLIC AMENITIES INCLINATION FOR RESPONSIVE FACADE

18. PRODUCTIVE PARK AND SUPPORT SPACES PLOT DEFINITION

19. APERTURES AND GATES STUDY

20. PODIUMS AND SUPPORT SPACES, SCHOOLS AND HOSPITAL MASSINGS

21. PRODUCTIVE PARK AND TOWERS GRID FORMATION

22. PRODUCTIVE TOWERS EXTRUSION

23. PRODUCTIVE PARK ACTIVATED DUE TO TOWERS SYNERGY

24. PRODUCTIVE PARK FLOATING WALKWAY INTRODUCTION

PROJECT VOLUMES AXONOMETRY - SE/NO

PROJECT VOLUMES AXONOMETRY - NE/SO