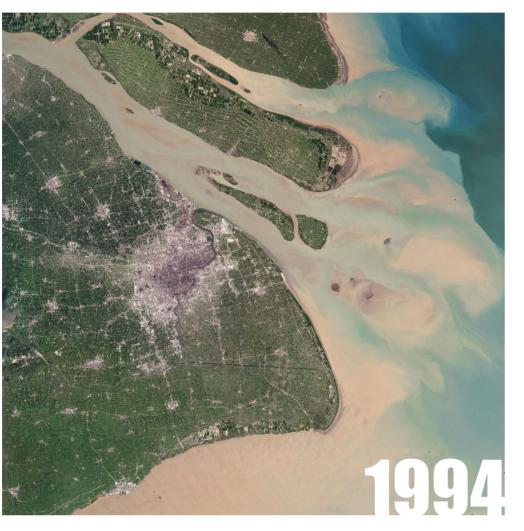

### FUTURE VISIONS:

A VISUALIZATION FOR PUDONG DISTRICT, SHANGHAI, CHINA

A DISRUPTIVE MODEL TO ADRESS THE ISSUE OF URBAN SPRAWL AND THE UNSUSTAINABLE ECONOMIC EXPANSION IN THE ERA OF MEGACITIES.





# 





























1. CURRENT CONFIGURATION



2. INTERVENTION PLOT DEFINITION



3. MASSING AREA DEFINITION



4. VOLUME MASSING FORMATION



5. INTERNAL PROMENADE CUT



6. HEIGHTS OF FUTURE TYPOLOGIES



7. FLOATING PROMENADE



8. CIVIC APERTURES POROSITY DEFINITION



9. HOUSING TOWER AND PUBLIC AMENITIES CARVING



10. OFFICE TOWER MASSING DISTRIBUTION



11. OFFICE TOWERS HEIGHT DEFINITION



12. RESPONSIVE MASSING TO ENVIRONMENTAL CONDITIONS



13. ELEVATED CONNECTIONS AND WALKWAYS SUBTRACTION



14. TOWER POROSITY AND SIDE-TO-SIDE CONNECTION CUTS



15. FLOATING PUBLIC AND CO-HOUSING AMENITIES DISTRIBUTION



16. FLOATING PUBLIC AND CO-HOUSING AMENITIES RELATIVE HEIGHTS



17. PUBLIC AMENITIES INCLINATION FOR RESPONSIVE FACADE



18. PRODUCTIVE PARK AND SUPPORT SPACES PLOT DE