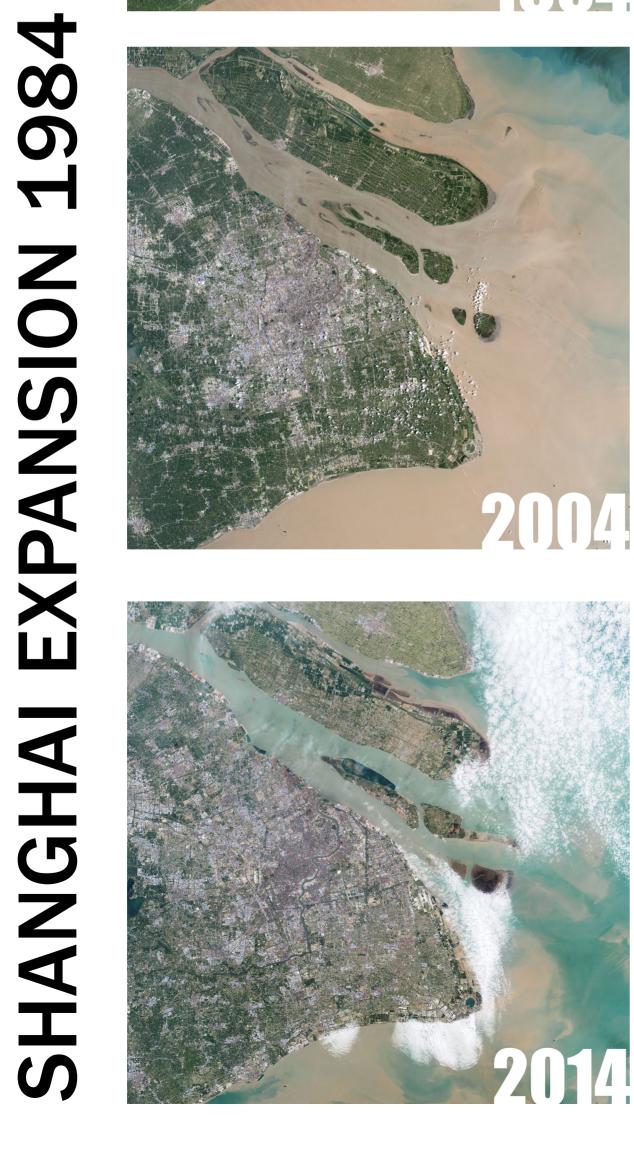

### FUTURE VISIONS:

A VISUALIZATION FOR PUDONG DISTRICT, SHANGHAI, CHINA

A DISRUPTIVE MODEL TO ADRESS THE ISSUE OF URBAN SPRAWL AND THE UNSUSTAINABLE ECONOMIC EXPANSION IN THE ERA OF MEGACITIES.