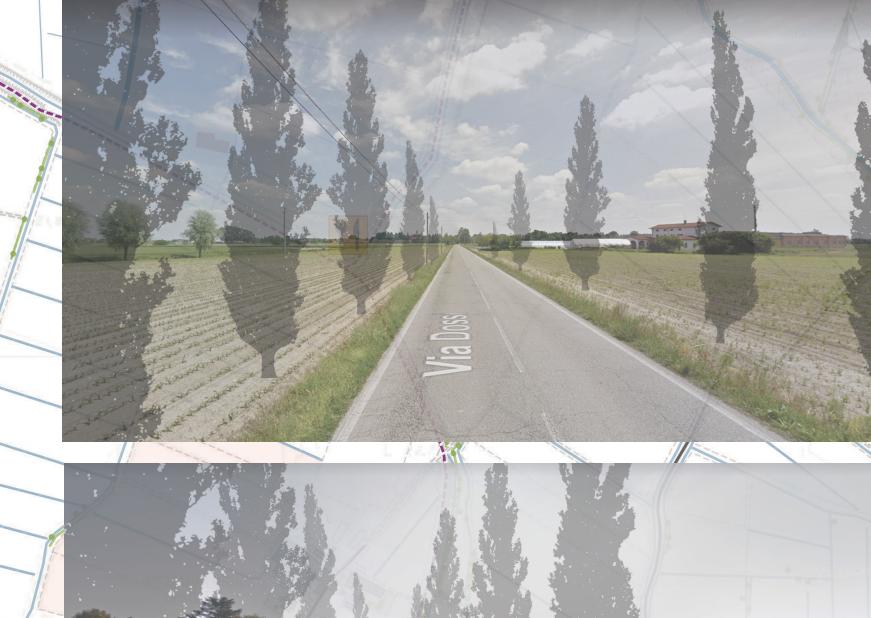

## replanting of poplar rows

The project proposes the **replanting of rows** of trees chosen among the traditional species of the territory, such as the **poplar**. In this way, it is possible to **enhance the traditional landscape characteristics of the territory**, easing the **visual link between the project area and the city entrance**. The **double row** frames the roads that leads to the city Porta Imperiale, one of the two historical entrances that open through the city walls. The green elements are **an invitation to the contemplation of the natural landscape around the city**: the road is no longer an element which breaks the landscape continuity, but is useful path to reach the city enjoyng the rural context around it.