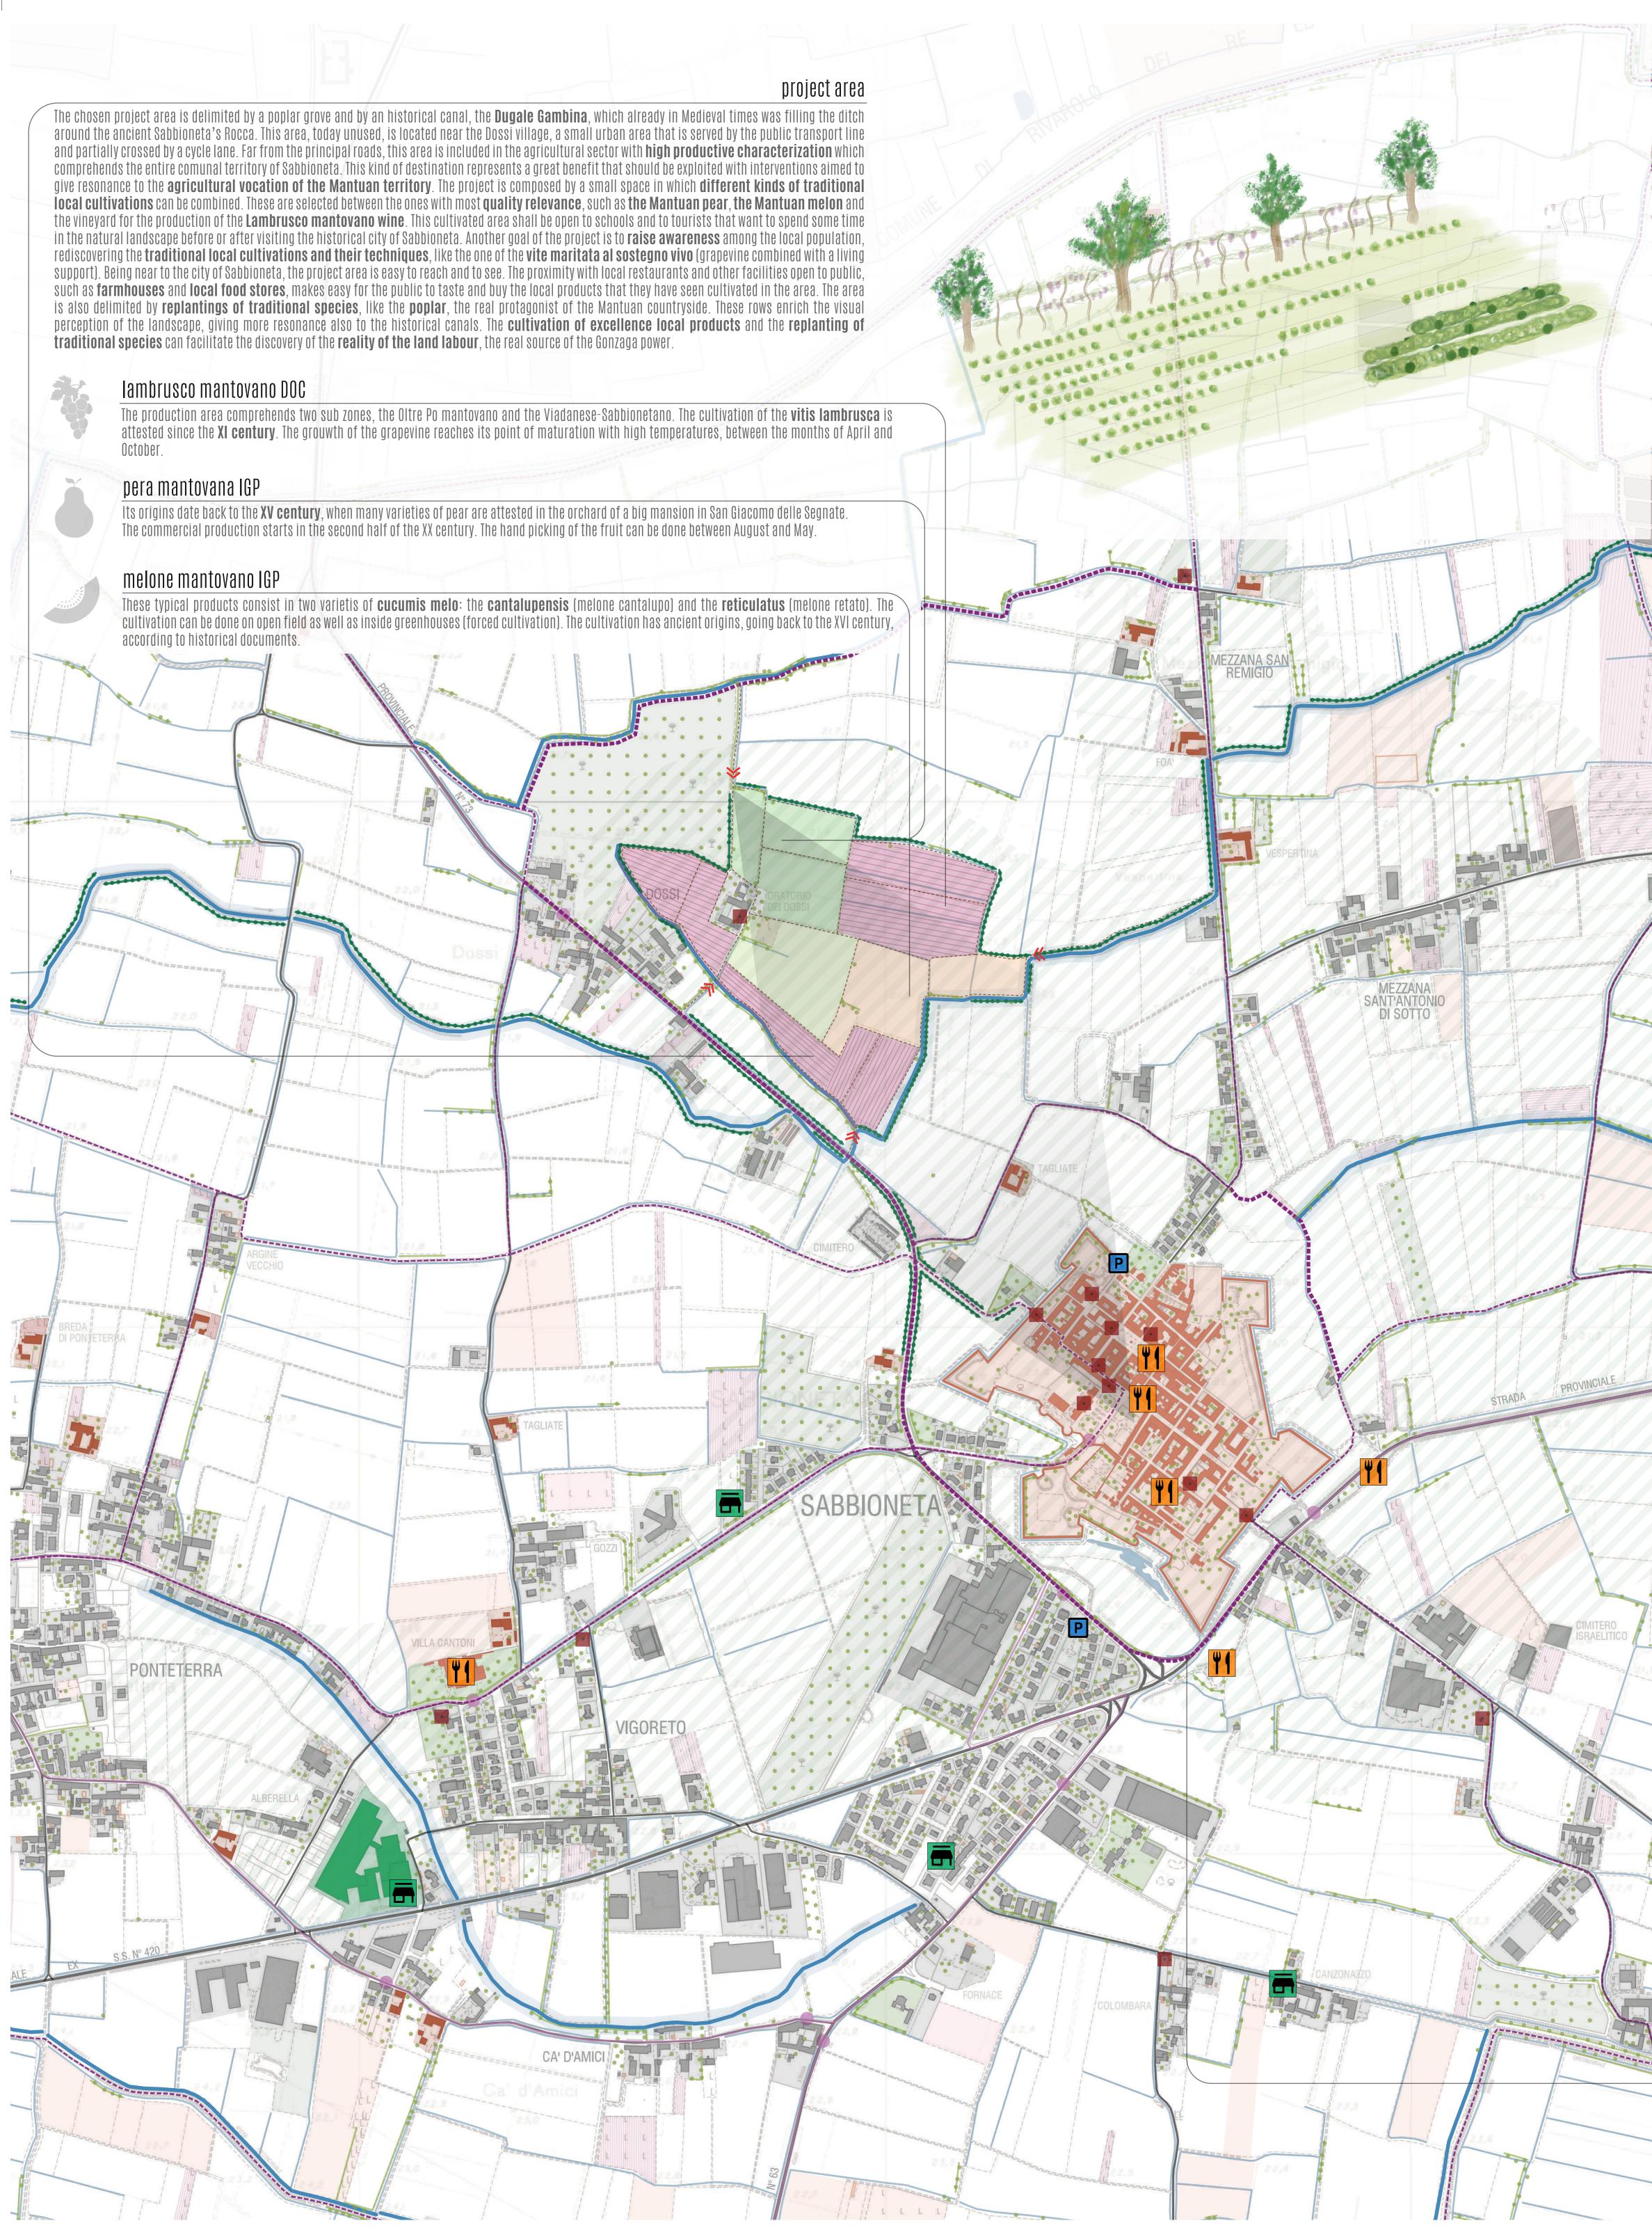

# **PROJECT PROPOSAL: CHOSEN AREA AND CONTEXT**

| ccessibility |                                                                                      | services and facilities |                                                                                     |
|--------------|--------------------------------------------------------------------------------------|-------------------------|-------------------------------------------------------------------------------------|
| Ρ            | parking areas                                                                        | <b>Ψ</b>                | restaurants and farmhous                                                            |
|              | <b>CYCIE IANE</b><br>Indirizzi Normativi PTCP Mantova, art. 60                       |                         | local food stores                                                                   |
| •            | <b>public transport</b><br>Indirizzi Normativi PTCP Mantova, art. 58                 |                         | agricultural companies                                                              |
|              | <b>provincial roads</b><br>Indirizzi Normativi PTCP Mantova, artt. 56 e 57           |                         |                                                                                     |
|              | <b>Secondary roads</b><br>Indirizzi Normativi PTCP Mantova, artt. 56 e 57            |                         |                                                                                     |
| n a ser      | urbanized areas                                                                      |                         |                                                                                     |
| gricultu     | ıral landscape                                                                       | water sys               | tem and natural vegetation                                                          |
|              | <b>historical buildings</b><br>D.Lgs. 42/2004, art. 136, comma 1, lettera c)         |                         | <b>existing trees</b><br>Indirizzi Normativi PTCP Mantova, art. 21.3                |
|              | <b>Cores with monumental value</b><br>D.Lgs. 42/2004, art. 136, comma 1, lettera c)  |                         | <b>existing tree rows</b><br>Indirizzi Normativi PTCP Mantova, art. 21.3            |
|              | <b>rural settlements</b><br>D.Lgs. 42/2004, art. 136, comma 1, lettera c)            |                         | <b>historical canals</b><br>Indirizzi Normativi PTCP Mantova, art. 27. <sup>-</sup> |
|              | <b>gardens with landscape value</b><br>D.Lgs. 42/2004, art. 136, comma 1, lettera b) |                         | Dugale Gambina                                                                      |
|              | <b>second level green corridors</b><br>Indirizzi Normativi PTCP Mantova, art. 33.2   |                         | <b>other canals</b><br>Indirizzi Normativi PTCP Mantova, art. 19                    |
|              | vineyards                                                                            |                         | <b>Waters</b><br>PTCP Mantova - TdP 1 e 2                                           |
|              | orchards                                                                             |                         |                                                                                     |
|              | vegetable gardens                                                                    |                         |                                                                                     |
|              | poplar groves                                                                        |                         |                                                                                     |
|              | project proposal                                                                     |                         |                                                                                     |
| <b>»</b>     | accesses                                                                             |                         |                                                                                     |
|              | internal path                                                                        |                         |                                                                                     |
|              | new cycle lane                                                                       |                         |                                                                                     |
| •••••        | - new plantings and tree rows                                                        |                         |                                                                                     |
|              | public green area                                                                    |                         |                                                                                     |
|              | cultivation of the Mantuan Lambrusco wine                                            |                         |                                                                                     |
|              | cultivation of the Mantuan pear                                                      |                         |                                                                                     |
|              | cultivation of the Mantuan melo                                                      | n                       |                                                                                     |