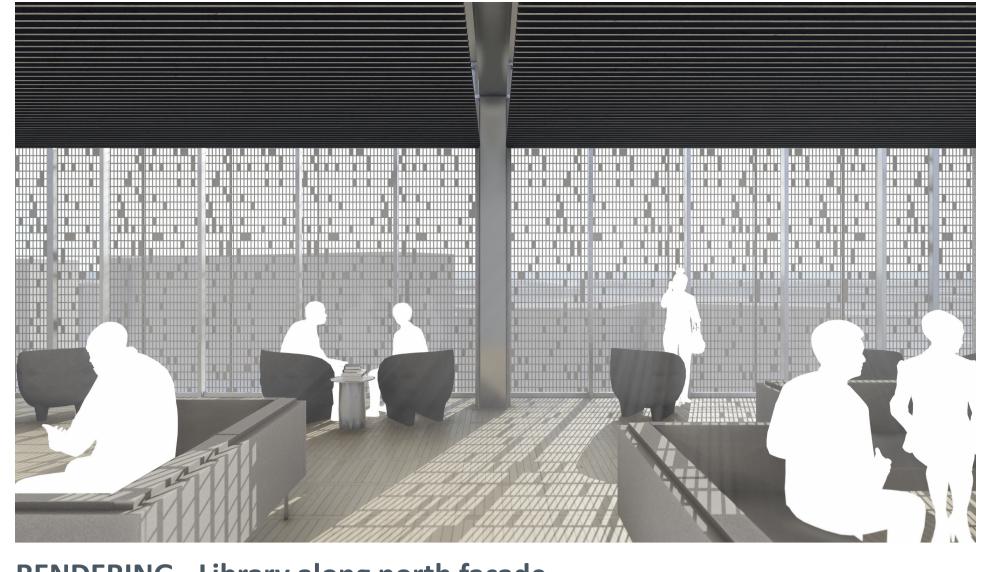

**NORTH ELEVATION** 

**RENDERING - Library along north facade** 

EAST

TOWER

NORTH