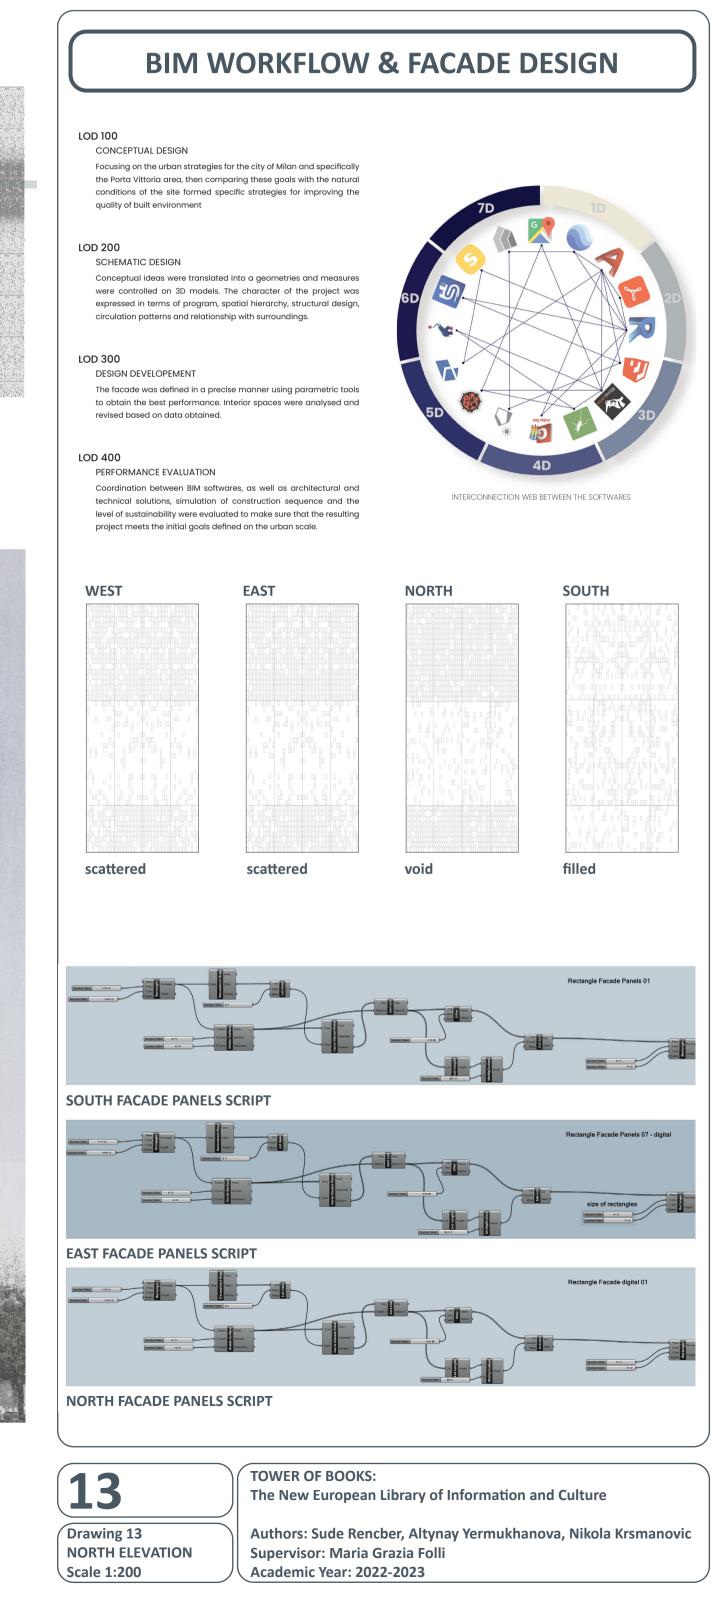

|                                                  |

**NORTH ELEVATION** 

**RENDERING - Library along north facade** 



EAST

TOWER

NORTH



## **RENDERING - Library along south facade**