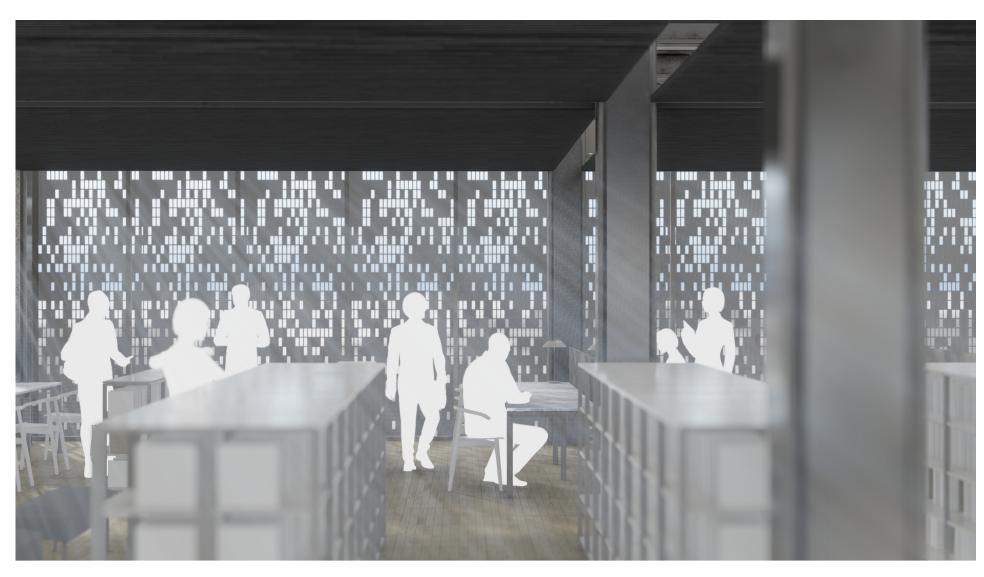

|                                                  |

**NORTH ELEVATION** 

**RENDERING - Library along north facade** 



EAST

TOWER

NORTH



## **RENDERING - Library along south facade**