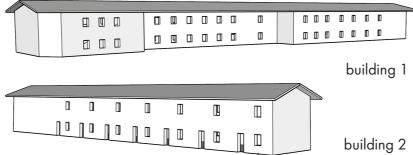

#### Building Typology:

Function: Stable
Floors: 2
max height: 6.20m
Area:
semi open area: 1100 m2
closed area: 320 m2

#### **Building Typology:**

Function: Housing Unit Floors:2 max height: 6.20m Area: closed area: building 1: 2200 m2

building 2: 560 m2