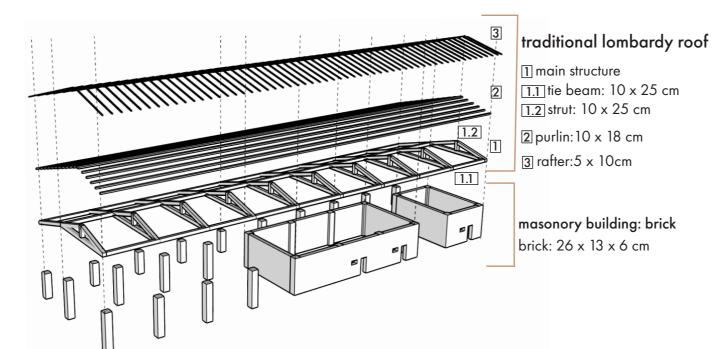

### Parco Agricolo Ticinello

#### Parco Agricolo Ticinello



- -- Ecologic Corridor
- 1 Cascina Campazzo
- 2 Cascina Campazzino

# 1. Cascina Campazzo Architectural Plan



- traditional closed courtyard plan: "mulltiple courtyard"
- function: farmyard with livestock

#### Typology of the Cascina Campazzo



#### Building Typology:

Function: Stable
Floors: 2
max height: 6.20m
Area:
semi open area: 1100 m2
closed area: 320 m2

#### **Building Typology:**

Function: Housing Unit Floors:2 max height: 6.20m Area: closed area: building 1: 2200 m2

building 2: 560 m2





### Structure of the Cascina Campazzo Building



## 2. Cascina Campazzino



- breaking the traditional plans: agregation of the building in different stages.
  1 abandoned buildings
  2 refurbishment
- Innovation in the Cascina Campazzino

2 "portico":
- multifunctional public area
3.1 "nuova otri":

3 new design



# ECOLOGIC CORRIDOR: HYBRIDIZATION "RUrban"