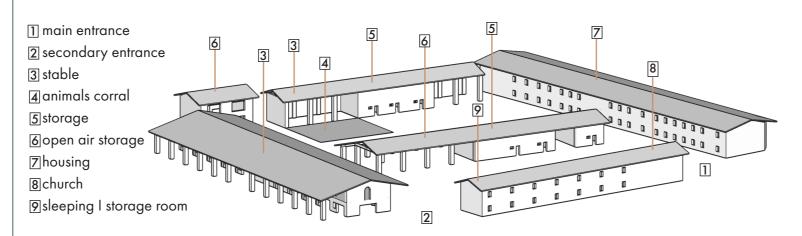

# 1. Cascina Campazzo Architectural Plan

- traditional closed courtyard plan: "mulltiple courtyard"
- function: farmyard with livestock

#### Typology of the Cascina Campazzo

#### Building Typology:

Function: Stable
Floors: 2
max height: 6.20m
Area:
semi open area: 1100 m2
closed area: 320 m2

#### **Building Typology:**

Function: Housing Unit Floors:2 max height: 6.20m Area: closed area: building 1: 2200 m2

building 2: 560 m2

### Structure of the Cascina Campazzo Building