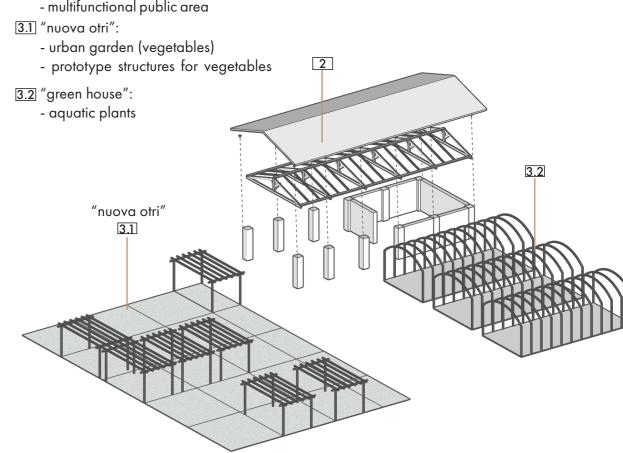

## 2. Cascina Campazzino

- breaking the traditional plans: agregation of the building in different stages.
  1 abandoned buildings
  2 refurbishment
- Innovation in the Cascina Campazzino

2 "portico":
- multifunctional public area
3.1 "nuova otri":

3 new design