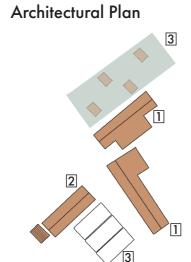

# 1. Cascina Campazzo Architectural Plan

- traditional closed courtyard plan: "mulltiple courtyard"
- function: farmyard with livestock