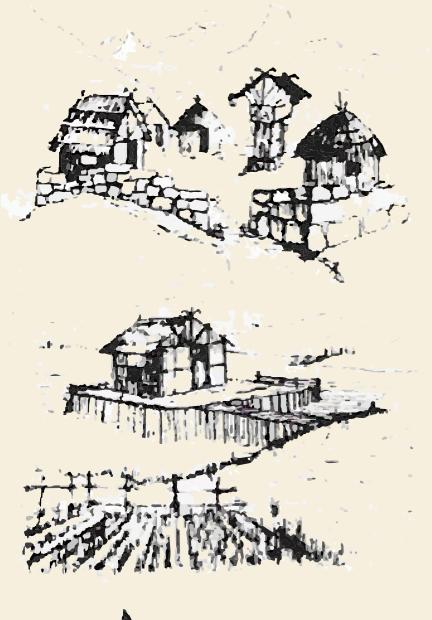

More than 6000 years ago the first men arrived in Val Camonica, initially for short periods in search of animals to hunt and for the collection of spontaneous fruit. Only around 5000 B.C. they settled in the place where they found natural shelters, organizing them for a stable permanence. Over the next 4000 years they built real and proper buildings that formed small villages, first shelters and huts along

the headlands. In the Bronze Age, thanks to new technologies, they were able to inhabit, reclaiming it, the low valley that made necessary the construction on stilts. It is only during the Iron Age that the building typologies changed again, the villages were fortified moved to the coast of the mountain to allow a visual connection. **INCISIONS** 