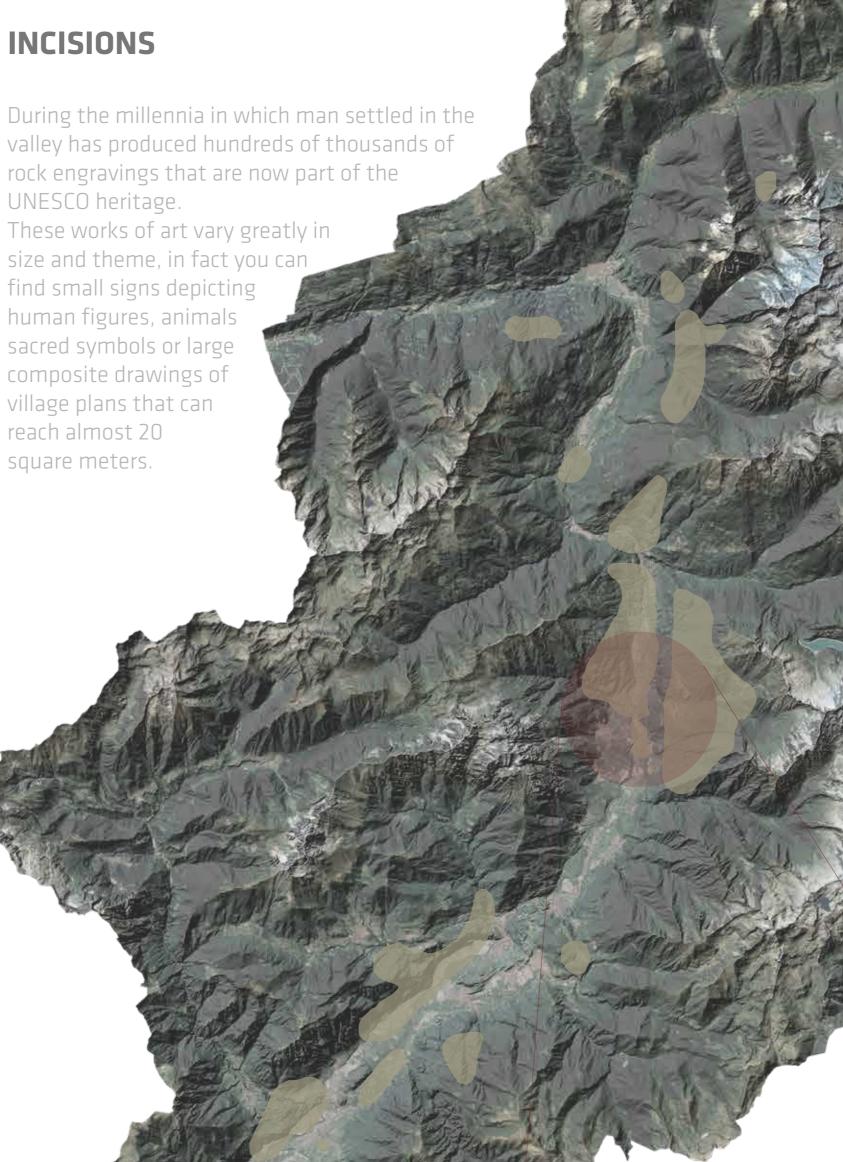

FINAL EXAMINATION - SUSTAINABLE ARCHITECTURE AND LANSCAPE DESIGN SUPERVISOR: PESSOA PEREIRA ALVES HENRIQUE STUDENT: CONTESSI NICOLA MAT. 926214

area with incisions

prehistoric settlements