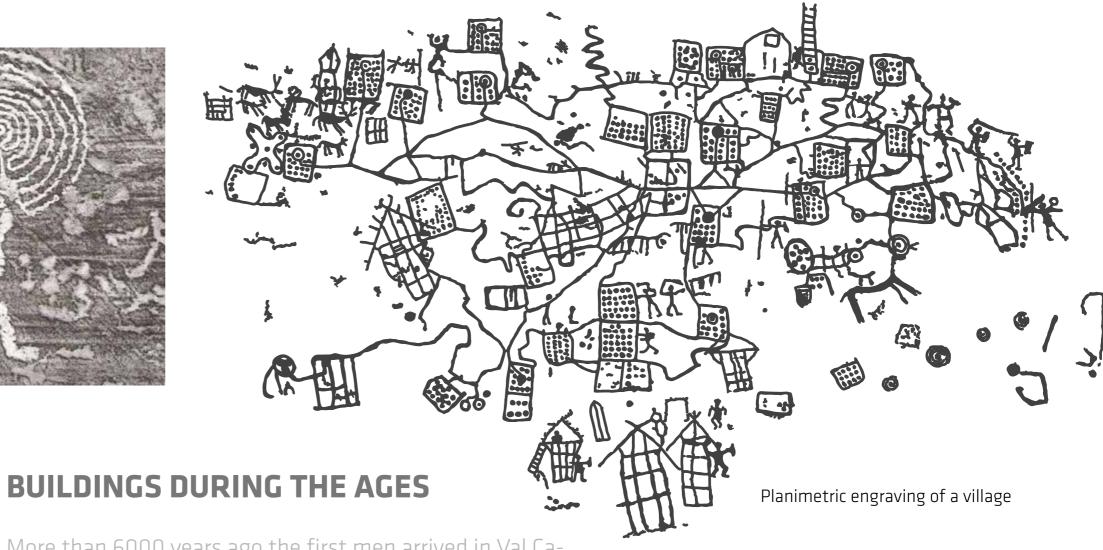

## **TYPES OF INCISIONS**

| O B.C.         |                                                                                                                                                                           | <b>ቀተቀቀቀቀቀቀ</b> ቀቀ                                              |
|----------------|---------------------------------------------------------------------------------------------------------------------------------------------------------------------------|-----------------------------------------------------------------|
|                | 〇業米以衆祭                                                                                                                                                                    | XXXXXXXXXXXXXXXXXXXXXXXXXXXXXXXXXXXXXX                          |
|                | $\oplus \otimes \otimes \otimes \oplus \oplus$                                                                                                                            | *                                                               |
|                | XX # # R R B B                                                                                                                                                            | THE THE THE THEFT                                               |
|                | <b>¼₩◊₩</b>                                                                                                                                                               | 1-14-1-1-1-1-1-1-1-1-1-1-1-1-1-1-1-1-1-                         |
|                | Ÿ                                                                                                                                                                         | 非 報 中 在 麻 和 本 和 和 年 在 本 年 在 中 年 在 中 年 在 中 年 在 中 中 中 中 中 中 中 中 中 |
|                | 00000                                                                                                                                                                     | THE STATE THE                                                   |
|                | DBBBB ID BB                                                                                                                                                               | 用質用用京 <b>會 智 乳 恋 </b>                                           |
| BRONZE AGE     | <b>⇔***</b>                                                                                                                                                               | 十十二十二十二十二十二十二十二十二十二十二十二十二十二十二十二十二十二十二十                          |
|                | $\bigcirc \land \lozenge \land \Diamond \land \Diamond \land \Diamond \land \Diamond \land \Diamond \land \Diamond \Diamond \Diamond \Diamond \Diamond \Diamond \Diamond$ | 翼岩产用 李玉芹菜                                                       |
|                | 14714                                                                                                                                                                     |                                                                 |
|                | <b>~~~~~~~~~~~~~~~~~~~~~~~~~~~~~~~~~~~~~</b>                                                                                                                              | 平平平平军车市鱼鱼鱼草                                                     |
|                |                                                                                                                                                                           | n r ni n a a k h a k h s                                        |
|                |                                                                                                                                                                           | THRANKK                                                         |
|                |                                                                                                                                                                           | As it that                                                      |
|                | 图图图图图图图图图                                                                                                                                                                 | ******                                                          |
| 2000 NEOLITHIC |                                                                                                                                                                           | $ \mathbf{H} $                                                  |
|                | <b>% % &amp;</b>                                                                                                                                                          | ਜੀਜੀਜੀ 22                                                       |
|                | □■38 器 38 B 3 B 3 B 3 B 3 B 3 B 3 B 3 B 3 B 3                                                                                                                             |                                                                 |

More than 6000 years ago the first men arrived in Val Camonica, initially for short periods in search of animals to hunt and for the collection of spontaneous fruit. Only around 5000 B.C. they settled in the place where they found natural shelters, organizing them for a stable permanence. Over the next 4000 years they built real and proper buildings that formed small villages, first shelters and huts along

the headlands. In the Bronze Age, thanks to new technologies, they were able to inhabit, reclaiming it, the low valley that made necessary the construction on stilts. It is only during the Iron Age that the building typologies changed again, the villages were fortified moved to the coast of the mountain to allow a visual connection. **INCISIONS** 