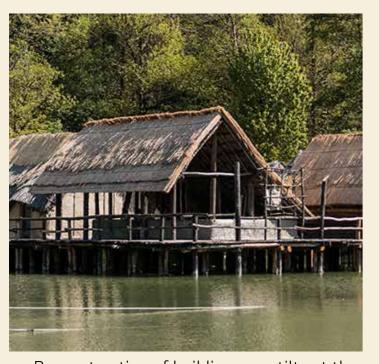

## ANTHROPOLOGICAL HERITAGE

Reconstruction of buildings on stilts at the Archeopark of Darfo B.T.

the headlands. In the Bronze Age, thanks to new technologies, they were able to inhabit, reclaiming it, the low valley that made necessary the construction on stilts. It is only during the Iron Age that the building typologies changed again, the villages were fortified moved to the coast of the mountain to allow a visual connection. **INCISIONS** 