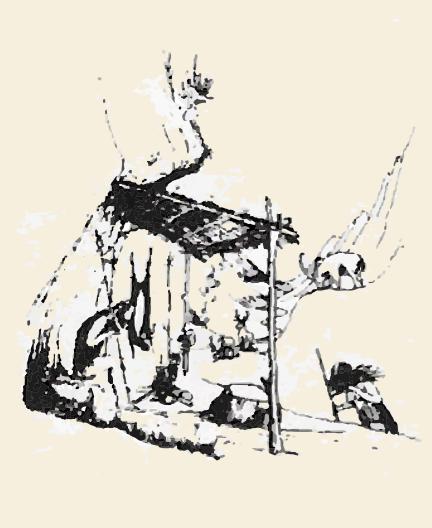

## ANTHROPOLOGICAL HERITAGE

Reconstruction of buildings on stilts at the Archeopark of Darfo B.T.

More than 6000 years ago the first men arrived in Val Camonica, initially for short periods in search of animals to hunt and for the collection of spontaneous fruit. Only around 5000 B.C. they settled in the place where they found natural shelters, organizing them for a stable permanence. Over the next 4000 years they built real and proper buildings that formed small villages, first shelters and huts along

the headlands. In the Bronze Age, thanks to new technologies, they were able to inhabit, reclaiming it, the low valley that made necessary the construction on stilts. It is only during the Iron Age that the building typologies changed again, the villages were fortified moved to the coast of the mountain to allow a visual connection. **INCISIONS** 